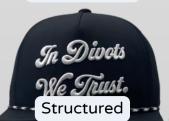

### Classic Cap

Profile: Medium crown Bill: Slightly curved, curved Structure: Structured

Closure: Fitted, elastic, snapback, Velcro