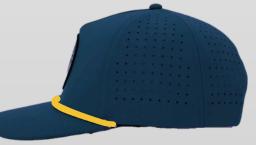

### **NYLON CURVED SNAPBACK ROPE HAT**

- 5 PANEL STRUCTURED NYLON
- NO EYELETS
- WATER AND SWEAT RESISTANT

- PLASTIC SNAPBACK
- LASER PERFORATED