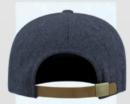

#### **Trucker Hat**

Profile: High crown

Bill: Slightly curved, curved, or flat

Structure: Structured Closure: Snapback

Plastic strap aka snap-back

Leather strap with buckle

Polyester strap with clip

Flat Embroidery

Cloth strap with Velcro

Cloth strap with buckle

Elastic (Flexfit) or fitted

Unstructured

**Rubber Print** 

Rubber Patch