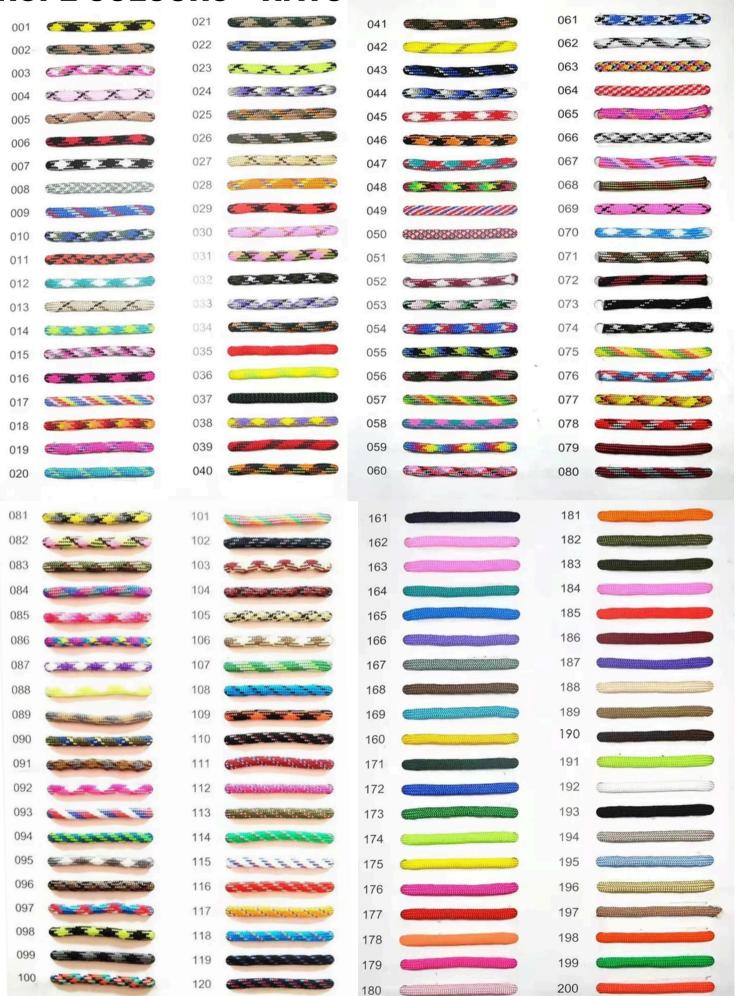

ghtly curved or flat Structure: Structured Closure: None, or elastic



### Snapback

Profile: Medium to high crown Bill: Slightly curved, curved, or flat

Structure: Structured Closure: locking plastic straps



#### Dad hat

Profile: Low crown Bill: Curved

Structure: Unstructured

Closure: Cloth or leather, buckle, Velcro



#### **Trucker Hat**

Profile: High crown

Bill: Slightly curved, curved, or flat

Structure: Structured Closure: Snapback



Plastic strap aka snap-back



Leather strap with buckle



Polyester strap with clip



Flat Embroidery





Cloth strap with Velcro



Cloth strap with buckle



Elastic (Flexfit) or fitted



Unstructured





**Rubber Print** 





Rubber Patch





# **COTTON COLOURS - HATS**



# **NYLON COLOURS - HATS**



### **ROPE COLOURS - HATS**



# POPULAR STYLES

### **COTTON FLAT SNAPBACK HAT**





- 6 PANEL STRUCTURED COTTON
- FLAT BRIM
- 9 EYELETS

- PLASTIC SNAPBACK
- FULL COTTON BACK



### **NYLON CURVED SNAPBACK ROPE HAT**





- 5 PANEL STRUCTURED NYLON
- NO EYELETS
- WATER AND SWEAT RESISTANT



- PLASTIC SNAPBACK
- LASER PERFORATED



## **CONSULT**

EVERY ORDER IS UNIQUE, WE LIKE TO DISCUSS YOUR NEED SO WE CAN RECOMMEND A PRODUCT THAT SATISFIES THAT NEED AND BUDGET. WE WILL DISCUSS QUANTITIES, PRICING, DELIVERY TIME, PACKAGING, AND THE DESIGN.

## **DESIGN**

DON'T STRESS OVER THE DESIGN OF THE PRODUCT. WE CREATE CUSTOM MOCK-UPS FOR EVERY ORDER. WITH OUR EXPERTISE, WE RECOMMEND THE BEST PRODUCT, FABRIC, COLOUR, LOGO APPLICATION AND PLACEMENT FOR YOUR SITUATION. OUR PRODUCTS ARE FULLY CUSTOMIZABLE TO SUIT YOUR NEEDS A