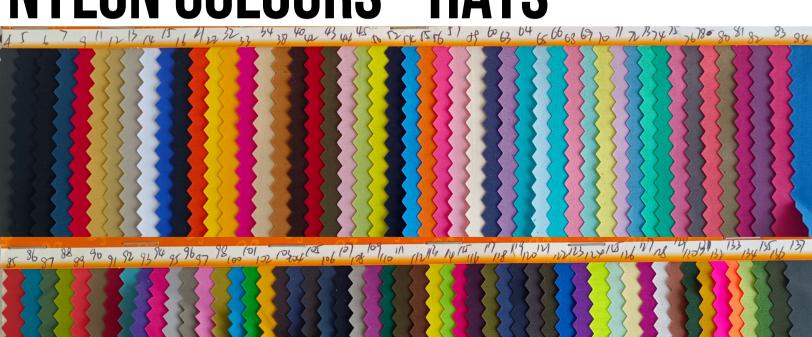

Medium to high crown Bill: Slightly curved or flat Structure: Structured Closure: None, or elastic



### Snapback

Profile: Medium to high crown Bill: Slightly curved, curved, or flat

Structure: Structured Closure: locking plastic straps



#### Dad hat

Profile: Low crown Bill: Curved

Structure: Unstructured

Closure: Cloth or leather, buckle, Velcro



#### **Trucker Hat**

Profile: High crown

Bill: Slightly curved, curved, or flat

Structure: Structured Closure: Snapback



Plastic strap aka snap-back



Leather strap with buckle



Polyester strap with clip



Flat Embroidery





Cloth strap with Velcro



Cloth strap with buckle



Elastic (Flexfit) or fitted



Unstructured





**Rubber Print** 





Rubber Patch





# **COTTON COLOURS - HATS**



# **NYLON COLOURS - HATS**



### **ROPE COLOURS - HATS**



# POPULAR STYLES

### **COTTON FLAT SNAPBACK HAT**





- 6 PANEL STRUCTURED COTTON
- FLAT BRIM
- 9 EYELETS

- PLASTIC SNAPBACK
- FULL COTTON BACK



### **NYLON CURVED SNAPBACK ROPE HAT**





- 5 PANEL STRUCTURED NYLON
- NO EYELETS
- WATER AND SWEAT RESISTANT



- PLASTIC SNAPBACK
- LASER PERFORATED



## **CONSULT**

EVERY ORDER IS UNIQUE, WE LIKE TO DISCUSS YOUR NEED SO WE CAN RECOMMEND A PRODUCT THAT SATISFIES THAT NEED AND BUDGET. WE WILL DISCUSS QUANTITIES, PRICING, DELIVERY TIME, PACKAGING, AND THE DESIGN.

## **DESIGN**

DON'T STRESS OVER THE DESIGN OF THE PRODUCT. WE CREATE CUSTOM MOCK-UPS FOR EVERY ORDER. WITH OUR EXPERTISE, WE RECOMMEND THE BEST PRODUCT, FABRIC, COLOUR, LOGO APPLICATION AND PLACEMENT FOR YOUR SITUATION. OUR PRODUCTS ARE FULLY CU