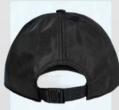

### Snapback

Profile: Medium to high crown Bill: Slightly curved, curved, or flat

Structure: Structured Closure: locking plastic straps