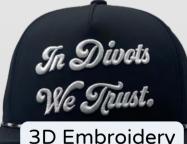

#### **Trucker Hat**

Profile: High crown

Bill: Slightly curved, curved, or flat

Structure: Structured Closure: Snapback

Plastic strap aka snap-back

Leather strap with buckle

Polyester strap with clip

Flat Embroidery