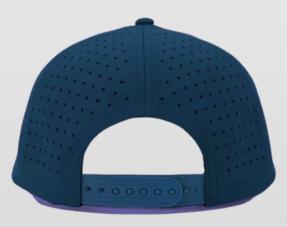

### **NYLON CURVED SNAPBACK ROPE HAT**

- 5 PANEL STRUCTURED NYLON
- NO EYELETS
- WATER AND SWEAT RESISTANT

- PLASTIC SNAPBACK
- LASER PERFORATED