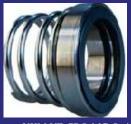

# Mechanical Seal

Specialize in sealing element, rubber product customize hydroulic, pneumatic, valve, hardchrome platting, metal coating Dies, manufacture part & engineering service

# **Multi Spring Mechanical Seal**

These are very commonly used Mechanical Seals for clear liquids in most of equipments. Multi-Spring design has many springs put uniform force over the faces hence increase its life. Multi-Spring Seals are unitized, compact, simple & easy to install.

These are Bi-directional Pusher type Mechanical Seals suitable to all type of elastomers. Such Mechanical Seals are available in Un-balance design for low pressure and Balance design for high pressure applications.