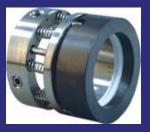

# Conical Spring Mechanical Seals Manufacturers

VKM LIE-CRO-P Series

YKM UE-CRO-CL Series

YKM UE-CRO-W Series

YKM UE-CRO-MG Series

### Conical Spring Mechanical Seal

Conical Spring Mechanical Seals are very simple and compact for use in small housings. It has taper Spring of various type and dimension to suit lot of media. These are most common, low rate and widely used Seals made in bulk quantity.

Due to single spring design, it can be used for clear and viscous liquids in Gear, Monoblock & Non Standard Pumps having small stuffing box. Conical Spring Mechanical Seals are offered in Metric as well as British standards.