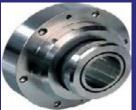

# MECH. SEAL SIZES, APPLICATION AND TEMPERATURE Metal Bellow Mechnical Seals

YKM -ÚE-MB Series

Metal Bellow Mechanical Seals

These Mechanical Seals are extremely useful in high temperature and other complicated services. Special welding process is used on rare materials to form highly accurate and precise Bellow hence it is expensive and used in ultimate services. These Mechanical Seals are Non-Pusher and Balanced in nature. Bellow is having self cleaning action and axial movement hence do not have dynamic elastomers which overcome several disc-advantages of Pusher Seals.

These are available in double configuration & cartridge assemblies too. It finds great usage in Hydrocarbon, Pulp & Paper, Steel, Mine & Power Industries. We have very long experience in reconditioning of Metal Bellow Seals.