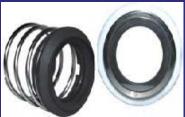

# **Multi Spring Mechanical Seal**

These are very commonly used Mechanical Seals for clear liquids in most of equipments. Multi-Spring design has many springs put uniform force over the faces hence increase its life. Multi-Spring Seals are unitized, compact, simple & easy to install.