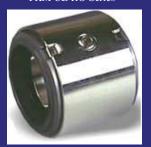

# Cartridge Mechanical Seals Manufacturers

YKM UE-CS-01 Series

YKM UE-CRO-02 Series

Cartridge Mechanical Seals:

These Seals are Pre-assembled and ready to install on any type of liquids. Such Seals do not require adjustment in fitting due to pre-assembly hence avoid installation problem.

Cartridge Mechanical Seals are balanced and designed in such a way to avoid liquid contact with spring therefore find usage in almost all type of media. Such Seals can be designed with Multi Spring, Single Spring, Wave Spring or Metal Bellow hence offered in great variety.

Cartridge can be designed with Single or Double Seal configuration as per application. It is having Pre-assembled Mechanical Seal with integral Sleeve and Gland Plate, hence easy in installation and maintenance. Cartridge Mechanical Seals are universal in nature and available in lot of shapes & designs to suit all type of housings and media.