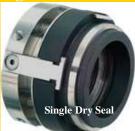

Seals in following style:

- 1. Single Dry Mechanical Seal.
- 2. Single Mechanical Seal with Cartridge.
- 3. Double Mechanical Seal with Cartridge.

Cartridge Agitator Mechanical Seals are pre-assembled, hence avoid fitment problem and offered with or without jackets. Bearing can also be provided to control run-out of shaft at Seal.

Single Dry Seal

System is provided with Double Mechanical Seal which is used for circulation of barrier fluid in cartridge assembly. Various accessories like Pressure Gauge, Temperature Indicator, Level Gauge, Hand Pump etc. can be provided with Thermosyphon system.