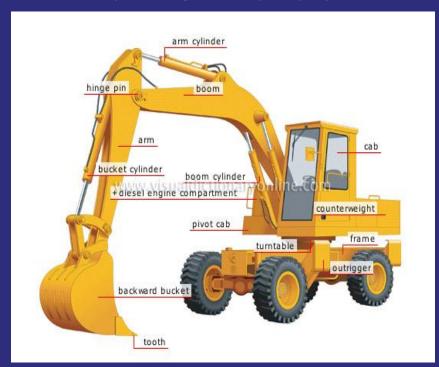

# Repairing Heavy Equipment

Specialize in sealing element, rubber product customize hydroulic, pneumatic, valve, hardchrome platting, metal coating Dies, manufacture part & engineering service