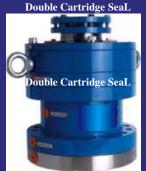

These Seals can be designed in Double configuration for toxic, hazardous, costly & volatile liquids. We can offer Double Seals in Back to Back as well as Tandem arrange-ment as per application. Most of components are interchangeable, hence it proves economical and easy to maintain.

Cartridge can be designed with Single or Double Seal configuration as per application. It is having Pre-assembled Mechanical Seal with integral Sleeve and Gland Plate, hence easy in installation and maintenance. Cartridge Mechanical Seals are universal in nature and available in lot of shapes & designs to suit all type of housings and media.