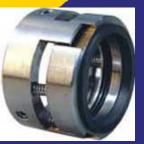

# **Multi Spring Mechanical Seal**

These are very commonly used Mechanical Seals for clear liquids in most of equipments. Multi-Spring design has many springs put uniform force over the faces hence increase its life. Multi-Spring Seals are unitized, compact, simple & easy to install.

These are Bi-directional Pusher type Mechanical Seals suitable to all type of elastomers. Such Mechanical Seals are available in Un-balance design for low pressure and Balance design for high pressure applications.

These Seals can be designed in Double configuration for toxic, hazardous, costly & volatile liquids. We can offer Double Seals in Back to Back as well as Tandem arrange-ment as per application. Most of components are interchangeable, hence it proves economical and easy to maintain.