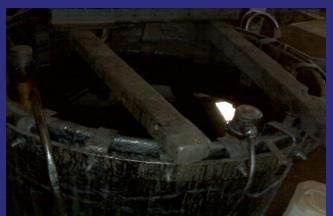

# Hard Chrome Platting

Benda Kerja Yang Rusak "Scratch"

Setelah Process Hard Chrome "Mengkilat, Halus, Kekerasan permukaan s/d 60 HRC"

Specialize in sealing element, rubber product customize hydroulic, pneumatic, valve, hardchrome platting, metal coating Dies, manufacture part & engineering service

# PROSSES HARD CHROME PLATTING

Stripping prosses

Mesin Polessing

Chrome area

Specialize in sealing element, rubber product customize hydroulic, pneumatic, valve, hardchrome platting, metal coating Dies, manufacture part & engineering service