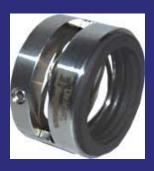

# **Multi Spring Mechanical Seal**

These are very commonly used Mechanical Seals for clear liquids in most of equipments. Multi-Spring design has many springs put uniform force over the faces hence increase its life. Multi-Spring Seals are unitized, compact, simple & easy to install.

These are Bi-directional Pusher type Mechanical Seals suitable to all type of elastomers. Such Mechanical Seals are available in Un-balance design for low pressure and Balance design for high pressure applications.

These Seals can be designed in Double configuration for toxic, hazardous, costly & volatile liquids. We can offer Double Seals in Back to Back as well as Tandem arrange-ment as per application. Most of components are interchangeable, hence it proves economical and easy to maintain.