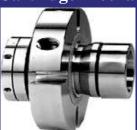

# Cartridge Mechanical Seals Manufacturers

YKM UE-CS-01 Series

YKM UE-CRO-02 Series

Cartridge Mechanical Seals:

These Seals are Pre-assembled and ready to install on any type of liquids. Such Seals do not require adjustment in fitting due to pre-assembly hence avoid installation problem.

Cartridge Mechanical Seals are balanced and designed in such a way to avoid liquid contact with spring therefore find usage in almost all type of media. Such Seals can be designed with Multi Spring, Single Spring, Wave Spring or Metal Bellow hence offered in great variety.

Cartridge can be designed with Single or Double Seal configuration as per application. It is having Pre-assembled Mechanical Seal with integral Sleeve and Gland Plate, hence easy in installation and maintenance. Cartridge Mechanical Seals are universal in nature and available in lot of shapes & designs to suit all type of housings and media.