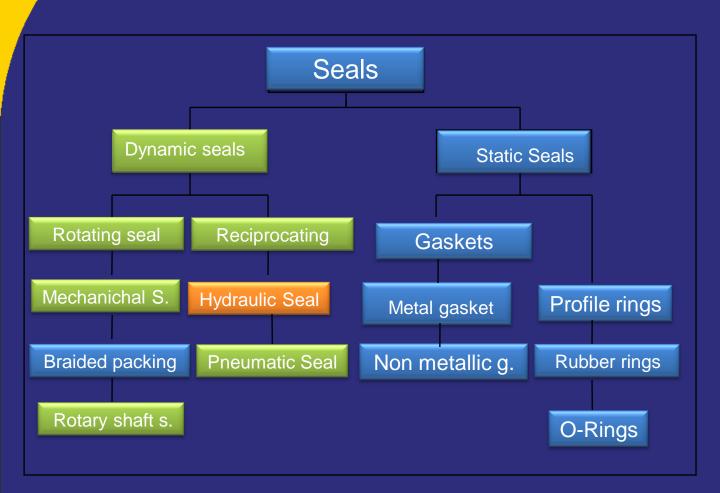

# PT. MEGADAYA MAJU SELARAS

Energy Material Supplies & Trading Co.







The Competent Source in Sealing Element and Engineering Services









# PT. MEGADAYA MAJU SELARAS

# **OFFICE**

Jl Delima V Blok E. No. 137. Rambutan, Kec. Ciracas, Jak-Tim 13830 Telp/Fax: 021-77783304 Hp: 085772511157

WORKSHOP
Jl. Raya Narogong KM. 11,5
Bantar Gebang - Bekasi



Specialize in sealing element, rubber product customize hydroulic, pneumatic, valve, hardchrome platting, metal coating Dies, manufacture part & engineering service

# Sealing element





Specialize in sealing element, rubber product customize hydroulic, pneumatic, valve, hardchrome platting, metal coating Dies, manufacture part & engineering service

# Mechanical Seal













Specialize in sealing element, rubber product customize hydroulic, pneumatic, valve, hardchrome platting, metal coating Dies, manufacture part & engineering service

# Rubber Product



RUBBER BELLOWS



MEMBRANE/DIAPRAGHM





Seal kit





Specialize in sealing element, rubber product customize hydroulic, pneumatic, valve, hardchrome platting, metal coating Dies, manufacture part & engineering service

# Manufacture



Mesin Bubut



Mesin Honning



Mesin Gerinda Silinder



Mesin NC Milling



Specialize in sealing element, rubber product customize hydroulic, pneumatic, valve, hardchrome