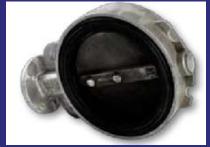

## **BUTTERFLY VALVE PARTS**

500 Nitrile Valve Seat

S/S Valve handle

S/S Disk Bolt Kit

Alum. Stem Sleeve

**Bush Kit for 340 Valve** 

Disk for 340 Valve

S/S Butterfly Valve