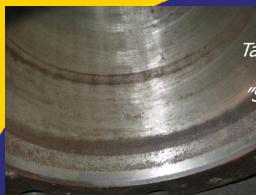

# Hard Chrome Platting

Benda Kerja Yang Rusak "Scratch"

Setelah Process Hard Chrome "Mengkilat, Halus, Kekerasan permukaan s/d 60 HRC"

Specialize in sealing element, rubber product customize hydroulic, pneumatic, valve, hardchrome platting, metal coating Dies, manufacture part & engineering service