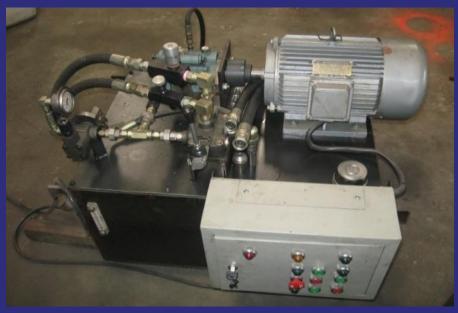

ME PLATTING



Stripping prosses



Mesin Polessing





Chrome area



Specialize in sealing element, rubber product customize hydroulic, pneumatic, valve, hardchrome platting, metal coating Dies, manufacture part & engineering service

# Honning



Tabung Silinder Yang Rusak "Scratch, Corrosive"

# **BEFORE**





**AFTER** 

**honning** "mengkilat dan permukaan halus kembali"





Specialize in sealing element, rubber product customize hydroulic, pneumatic, valve, hardchrome platting, metal coating Dies, manufacture part & engineering service





# Repair Hydraulick & Assembling









Specialize in sealing element, rubber product customize hydroulic, pneumatic, valve, hardchrome platting, metal coating Dies, manufacture part & engineering service



# POWER PACK FOR HYDROULIC TEST



Contoh Pengetesan Hidrolik



# MECH. SEAL SIZES, APPLICATION AND TEMPERATURE



YKM UE-1000 Series



YKM UE-1000-LD Series



YKM UE-RO-Series



YKM Double Seal



YKM UE-ARO Series

# **Multi Spring Mechanical Seal**

These are very commonly used Mechanical Seals for clear liquids in most of equipments. Multi-Spring design has many springs put uniform force over the faces hence increase its life. Multi-Spring Seals are unitized, compact, simple & easy to install.

These are Bi-directional Pusher type Mechanical Seals suitable to all type of elastomers. Such Mechanical Seals are available in Un-balance design for low pressure and Balance design for high pressure applications.

These Seals can be designed in Double configuration for toxic, hazardous, costly & volatile liquids. We can o