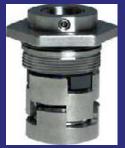

# Cartridge Mechanical Seals Manufacturers

YKM UE-CS-01 Series

YKM UE-CRO-02 Series

Cartridge Mechanical Seals:

These Seals are Pre-assembled and ready to install on any type of liquids. Such Seals do not require adjustment in fitting due to pre-assembly hence avoid installation problem.

Cartridge Mechanical Seals are balanced and designed in such a way to avoid liquid contact with spring therefore find usage in almost all type of media. Such Seals can be designed with Multi Spring, Single Spring, Wave Spring or Metal Bellow hence offered in great variety.

Cartridge can be designed with Single or Double Seal configuration as per application. It is having Pre-assembled Mechanical Seal with integral Sleeve and Gland Plate, hence easy in installation and maintenance. Cartridge Mechanical Seals are universal in nature and available in lot of shapes & designs to suit all type of housings and media.