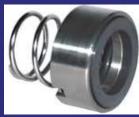

# **Single Spring Mechanical Seals**

These Mechanical Seals are having single spring design to take care contaminated liquids. Due to open coil spring, it is used for nonclogging and self-cleaning operations.

With sturdy and heavy long spring, it can take care of mis-alignment, vibrations, thermal expansions & axial play of shaft. These Seals can be offered in Un-balance as well as Balance design to take care variety of applications. These Mechanical Seals are economical and easy to install and maintain because of lesser components

Single Spring Mechanical Seals can be made for Uni or Bi-direction motion of shaft. We have great variety in this design to suit any applications.