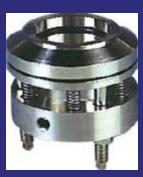

# Cartridge Mechanical Seals Manufacturers

YKM UE-CS-01 Series

YKM UE-CRO-02 Series

Cartridge Mechanical Seals:

These Seals are Pre-assembled and ready to install on any type of liquids. Such Seals do not require adjustment in fitting due to pre-assembly hence avoid installation problem.

Cartridge Mechanical Seals are balanced and designed in such a way to avoid liquid contact with spring therefore find usage in almost all type of media. Such Seals can be designed with Multi Spring, Single Spring, Wave Spring or Metal Bellow hence offered in great variety.

Cartridge can be designed with Single or Double Seal configuration as per application. It is having Pre-assembled Mechanical Seal with integral Sleeve and Gland Plate, hence easy in installation and maintenance. Cartridge Mechanical Seals are universal in nature and available in lot of shapes & designs to suit all type of housings and media.