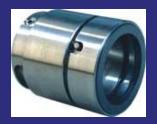

## **Teflon Bellow Mechanical Seals**

YKM UE-TBR Series

YKM UE-TB Series

Teflon Bellow Mechanical Seals

These are external mounted Mechanical Seals inherently Balanced in nature.

special design avoids contact of metal parts from liquid therefore such Seals are most commonly used in all kind of Acids, Alkalies,

Strong Oxidising & Reducing agents. Such Seals can be designed in Multi Spring as well as Single Spring configuration.

Teflon Bellow Mechanical Seals can be offered in Composite or Replaceable face design. Usually it is offered in Glass Filled PTFE & Ceramic Faces but Silicon Carbide can be offered for contaminated liquids.