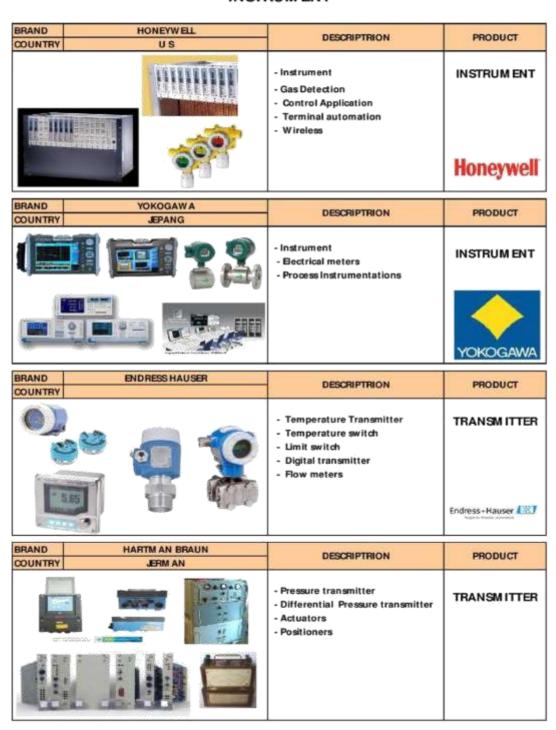

#### INSTRUM ENT

#### SWITCHES & SENSOR

| BRAND   | BOSCH                 |                                                                                                                                                                                                   |                                       |
|---------|-----------------------|---------------------------------------------------------------------------------------------------------------------------------------------------------------------------------------------------|---------------------------------------|
| COUNTRY | JERM AN               | DESCRIPTRION                                                                                                                                                                                      | PRODUCT                               |
|         |                       | Proximity switch Proximity sensors Pneumatic conections Pneumatic Positions Flow sensors Flow & check valves                                                                                      | PROXIMITY SWITCH                      |
| BRAND   | KROHNE                | DESCRIPTRION                                                                                                                                                                                      | PRODUCT                               |
| COUNTRY | JERM AN               | Salar III OII                                                                                                                                                                                     | 1.100001                              |
| 9-9-9-1 | KROHNE KROHNE         | - Flow meters - Overview thermometers - Overview transmitter - Ultrasonic Flowmeters - M ass Flowmeters - Flow Controllers                                                                        | FLOW METERS, FLOW SWITCHES            |
| COUNTRY | SCHM ERSAL<br>JERM AN | DESCRIPTRION                                                                                                                                                                                      | PRODUCT                               |
|         |                       | * Safety switch with separate actuator  * Solenoid interlock  * Door-handle actuator  * Position switch  * Safety switch for hinged guards  * Safety sensors  * Pull-wire emergency stop switches | UM IT SWITCHES                        |
| BRAND   | TURCK                 | DESCRIPTRION                                                                                                                                                                                      | PRODUCT                               |
| COUNTRY | US                    |                                                                                                                                                                                                   | SENSOR  SENSOR  Industrial Automation |