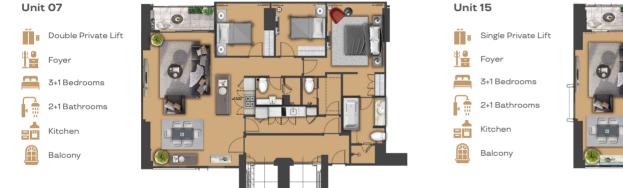

## **3 BEDROOM UNIT**

With private elevator, this type is ideal for families seeking a premium living experience with generously spacious and comfortable rooms.

#### **3** Bedroom A

165,58 sqm (semi gross)

#### **3 Bedroom B**

144,75 sqm (semi gross)

Ĩ.

۲e

ŀ.

Lift

#### **Emergency Stairs**

Private Lift