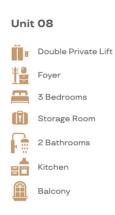

## **3 BEDROOM UNIT**

With private elevator, this type is ideal for families seeking a premium living experience with generously spacious and comfortable rooms.

#### **3 Bedroom B**

144,75 sqm (semi gross)

Ĩ.

۲e

ŀ.

Lift