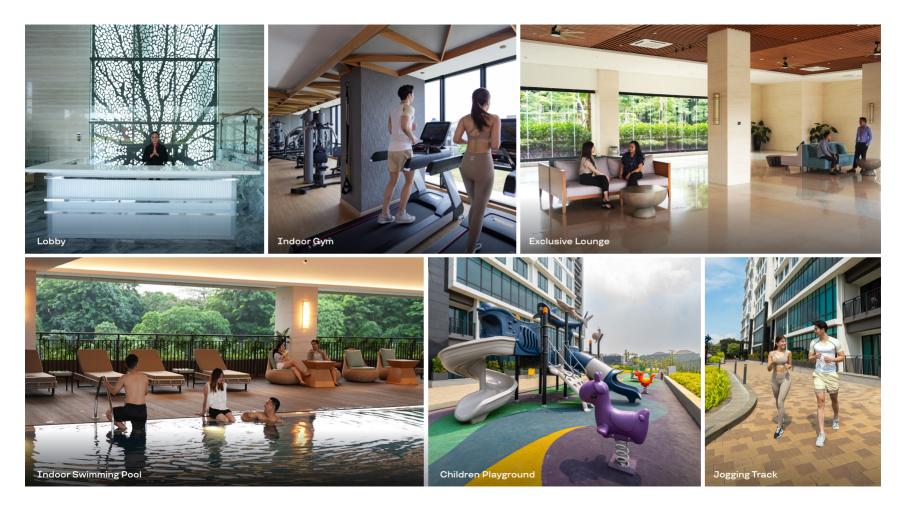

## Elevate your living experience with Aerium Residence

A premium apartment featuring a smart living ecosystem tailored to support your modern and sophisticated way of life.

Located in the Taman Permata Buana area in West Jakarta, Aerium seamlessly blends nature with a smart and modern lifestyle. As a finishing touch, our exceptional design includes Sky Gardens on every fourth floor, providing a serene touch of nature within the heart of urban sophistication.

#### Sprawling Green Landscapes

75% of our meticulously planned area is dedicated to lush, green spaces

## Amenities

Indulge in a premium living experience at our dog-friendly apartments, where a smart integrated system elevates your lifestyle.

Nestled amid high-standard Amenities, Aerium seamlessly combines smart, serene and modern for a truly satisfying lifestyle.