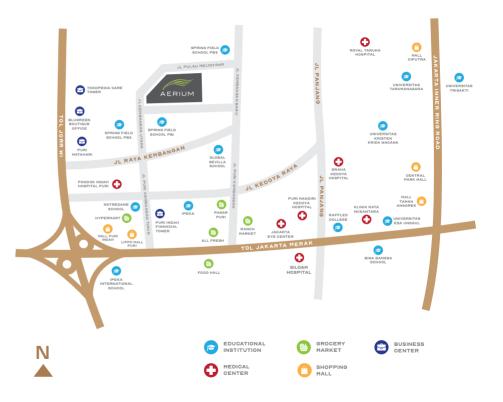

#### **OUR LOCATION**

Located moments away from Jakarta, Aerium offers a peaceful escape from the city's hustle. With seamless connectivity to the nearest shopping mall, international school, medical center, and business district—all conveniently within the prestigious area.

Convenient living, everything essential within 15 minutes

School

RSPI Puri Indah

13

minutes

nbangan Toll

# EDUCATION CENTER

Global Sevilla

Notre Dame

## **HOSPITALS** RSPI Puri Indah RS Puri Man<u>diri</u>

Siloam Hospita

## 

Puri Traditional Market

The Food Hall

Ranch Market

SHOPPING MALL Lippo Mall Puri Mall Puri Indah Mall Taman Anggrek