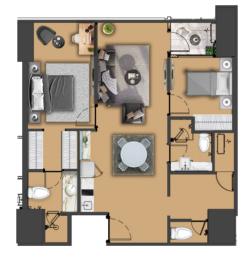

#### 2 Bedroom B

98,01 sqm (semi gross)

#### **Floor Plan**

JALAN KEMBANGAN UTAMA