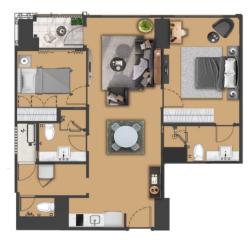

#### **Floor Plan**

JALAN KEMBANGAN UTAMA

#### 2 Bedroom C

91,11 sqm (semi gross)

Lift