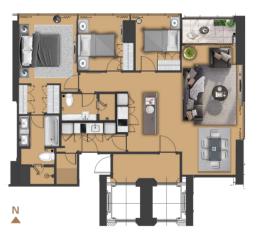

omfort, providing residents with a highquality living experience and breathtaking views.

#### **2 BEDROOM UNIT**

Discover our premium furnished units tailored to suit the modern young family lifestyle.





#### 2 Bedroom A

#### 99,12 sqm (semi gross)



Unit 06 & 12





Lift

Emergency Stairs



Private Lift



#### 2 Bedroom B

98,01 sqm (semi gross)













#### 2 Bedroom C

91,11 sqm (semi gross)







Lift

#### 2 Bedroom D

84,13 sqm (semi gross)



**Emergency Stairs** 





#### t





## **3 BEDROOM UNIT**

With private elevator, this type is ideal for families seeking a premium living experience with generously spacious and comfortable rooms.



#### **3** Bedroom A

165,58 sqm (semi gross)









#### **3 Bedroom B**

144,75 sqm (semi gross)

Ĩ.

۲e

ŀ.





Lift







#### **Emergency Stairs**

Private Lift









#### SITE PLAN



- A. Drop-Off Area
- B. Aerium Residence Tower
- C. Exclusive Lounge & Alfresco Dining (GF) Semi-Indoor Swimming Pool (3rd Floor)
- D. Oak Lounge
- E. Indoor Gym (3rd Floor)
- F. Outdoor Swimming Pool & Kids Pool
- G. Future Development
- H. Ampitheater
- I. Facility Building
- J. Dog Park

JALAN PULAU MELINTANG

Ν

- K. Children Playground
- L. Outdoor Gym
- M. Jogging Track
- N. Airy Garden
- O. Barbeque Patio

#### **Floor Plan**



JALAN KEMBANGAN UTAMA



## Amenities

Indulge in a premium living experience at our dog-friendly apartments, where a smart integrated system elevates your lifestyle.

Nestled amid high-standard Amenities, Aerium seamlessly combines smart, serene and modern for a truly satisfying lifestyl