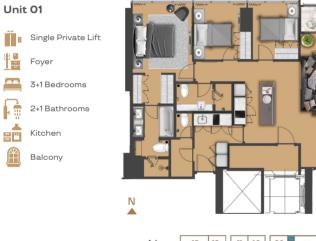

space and comfort, providing residents with a highquality living experience and breathtaking views.

#### **2 BEDROOM UNIT**

Discover our premium furnished units tailored to suit the modern young family lifestyle.





#### 2 Bedroom A

#### 99,12 sqm (semi gross)



Unit 06 & 12





Lift

Emergency Stairs



Private Lift



#### 2 Bedroom B

98,01 sqm (semi gross)













#### 2 Bedroom C

91,11 sqm (semi gross)







Lift

#### 2 Bedroom D

84,13 sqm (semi gross)



**Emergency Stairs** 





#### t





## **3 BEDROOM UNIT**

With private elevator, this type is ideal for families seeking a premium living experience with generously spacious and comfortable rooms.



#### **3** Bedroom A

165,58 sqm (semi gross)









#### **3 Bedroom B**

144,75 sqm (semi gross)

Ĩ.

۲e

ŀ.





Lift







#### **Emergency Stairs**

Private Lift









#### SITE PLAN



- A. Drop-Off Area
- B. Aerium Residence Tower
- C. Exclusive Lounge & Alfresco Dining (GF) Semi-Indoor Swimming Pool (3rd Floor)
- D. Oak Lounge
- E. Indoor Gym (3rd Floor)
- F. Outdoor Swimming Pool & Kids Pool
- G. Future Development
- H. Ampitheater
- I. Facility Building
- J. Dog Park

JALAN PULAU MELINTANG

Ν

- K. Children Playground
- L. Outdoor Gym
- M. Jogging Track
- N. Airy Garden
- O. Barbeque Patio

#### **Floor Plan**



JALAN KEMBANGAN UTAMA



## Amenities

Indulge in a premium living experience at our dog-friendly apartments, where a smart integrated system elevates your lifestyle.

Nestled amid high-standard Amenities, Aerium seamlessly combines smart, serene and modern for a truly satisfy