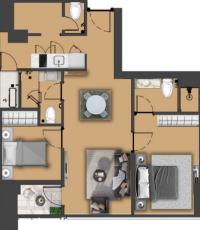

#### **Floor Plan**

JALAN KEMBANGAN UTAMA

#### 2 Bedroom C

91,11 sqm (semi gross)

Lift