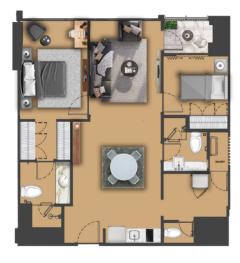

#### 2 Bedroom A

#### 99,12 sqm (semi gross)

Unit 06 & 12

Lift

Emergency Stairs

Private Lift