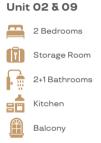

of their unit anywhere and anytime. With IoT system by Samsung<sup>™</sup> makes it possible to adjust light fixtures, cooking rice and wash laundry, even when they are not in their home.

#### GREEN LIVING EXPERIENCE

Aerium's apartment embody open space living with carefully crafted semi-open corridors on each floor. Each unit, designed as a corner residence, maximizes space and comfort, providing residents with a highquality living experience and breathtaking views.

#### **2 BEDROOM UNIT**

Discover our premium furnished units tailored to suit the modern young family lifestyle.





#### 2 Bedroom A

#### 99,12 sqm (semi gross)



Unit 06 & 12





Lift

Emergency Stairs



Private Lift



#### 2 Bedroom B

98,01 sqm (semi gross)













#### 2 Bedroom C

91,11 sqm (semi gross)







Lift

#### 2 Bedroom D

84,13 sqm (semi gross)



**Emergency Stairs** 





#### t





## **3 BEDROOM UNIT**

With private elevator, this type is ideal for families seeking a premium living experience with generously spacious and comfortable rooms.



#### **3** Bedroom A

165,58 sqm (semi gross)









#### **3 Bedroom B**

144,75 sqm (semi gross)

Ĩ.

۲e

ŀ.





Lift







#### **Emergency Stairs**

Private Lift









#### SITE PLAN



- A. Drop-Off Area
- B. Aerium Residence Tower
- C. Exclusive Lounge & Alfresco Dining (GF) Semi-Indoor Swimming Pool (3rd Floor)
- D. Oak Lounge
- E. Indoor Gym (3rd Floor)
- F. Outdoor Swimming Pool & Kids Pool
- G. Future Development
- H. Ampitheater
- I. Facility Building
- J. Dog Park

JALAN PULAU MELINTANG

Ν

- K. Children Playground