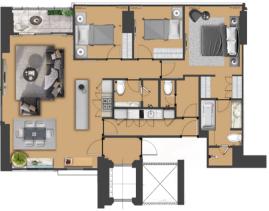

#### **2 BEDROOM UNIT**

Discover our premium furnished units tailored to suit the modern young family lifestyle.

#### 2 Bedroom A

#### 99,12 sqm (semi gross)

Unit 06 & 12

Lift

Emergency Stairs

Private Lift

#### 2 Bedroom B

98,01 sqm (semi gross)

#### 2 Bedroom C

91,11 sqm (semi gross)

Lift

#### 2 Bedroom D

84,13 sqm (semi gross)

**Emergency Stairs** 