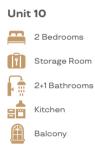

tomation system that allows homeowners to have control of their unit anywhere and anytime. With IoT system by Samsung<sup>™</sup> makes it possible to adjust light fixtures, cooking rice and wash laundry, even when they are not in their home.

#### GREEN LIVING EXPERIENCE

Aerium's apartment embody open space living with carefully crafted semi-open corridors on each floor. Each unit, designed as a corner residence, maximizes space and comfort, providing residents with a highquality living experience and breathtaking views.

#### **2 BEDROOM UNIT**

Discover our premium furnished units tailored to suit the modern young family lifestyle.





#### 2 Bedroom A

#### 99,12 sqm (semi gross)



Unit 06 & 12





Lift

Emergency Stairs



Private Lift



#### 2 Bedroom B

98,01 sqm (semi gross)













#### 2 Bedroom C

91,11 sqm (semi gross)







Lift

#### 2 Bedroom D

84,13 sqm (semi gross)



**Emergency Stairs** 





#### t





## **3 BEDROOM UNIT**

With private elevator, this type is ideal for families seeking a premium living experience with generously spacious and comfortable rooms.



#### **3** Bedroom A

165,58 sqm (semi gross)









#### **3 Bedroom B**

144,75 sqm (semi gross)

Ĩ.

۲e

ŀ.





Lift







#### **Emergency Stairs**

Private Lift









#### SITE PLAN



- A. Drop-Off Area
- B. Aerium Residence Tower
- C. Exclusive Lounge & Alfresco Dining (GF) Semi-Indoor Swimming Pool (3rd Floor)
- D. Oak Lounge
- E. Indoor Gym (3rd Floor)
- F. Outdoor Swimming Pool & Kids Pool
- G. Future Development
- H. Ampitheater
- I. Facility Building
- J. Dog Par