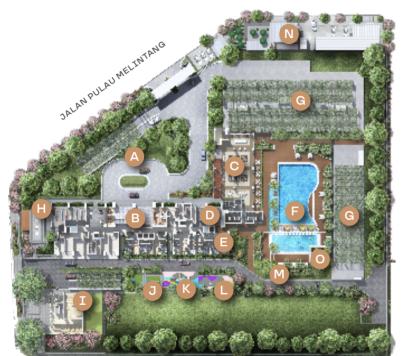

#### SITE PLAN

- A. Drop-Off Area
- B. Aerium Residence Tower
- C. Exclusive Lounge & Alfresco Dining (GF) Semi-Indoor Swimming Pool (3rd Floor)
- D. Oak Lounge
- E. Indoor Gym (3rd Floor)
- F. Outdoor Swimming Pool & Kids Pool
- G. Future Development
- H. Ampitheater
- I. Facility Building
- J. Dog Park

JALAN PULAU MELINTANG

Ν

- K. Children Playground
- L. Outdoor Gym
- M. Jogging Track
- N. Airy Garden
- O. Barbeque Patio