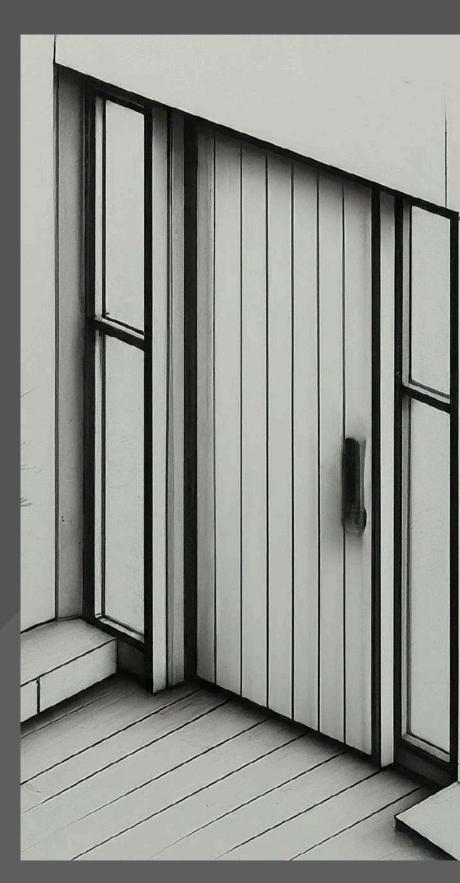

LAMINATE GROOVE DOOR

## SPECIFICATIONS

FLUSH DOOR - 30 MM / 32MM / 35 MM ,
FRAME - IMPORTED PINE WOOD
GILLER - POPULAR / PINEWOOD / HARDWOOD /
TUBULAR CORE
LAMINATE - .80MM / 1.00 MM

GL-1002

GL-1003

LINE

GL-1004

GL-1005

GL-1006