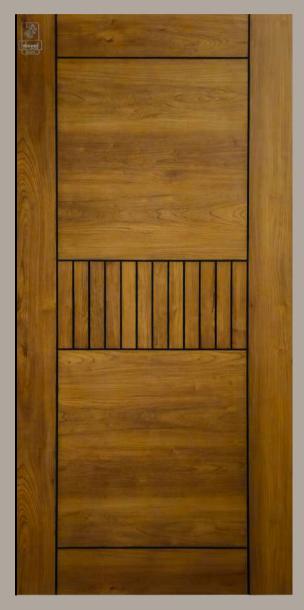

LAMINATE GROOVE DOOR

## SPECIFICATIONS

FLUSH DOOR - 30 MM / 32MM / 35 MM ,
FRAME - IMPORTED PINE WOOD
GILLER - POPULAR / PINEWOOD / HARDWOOD /
TUBULAR CORE
LAMINATE - .80MM / 1.00 MM

GL-1002

GL-1003

LINE

GL-1004

GL-1005

GL-1006