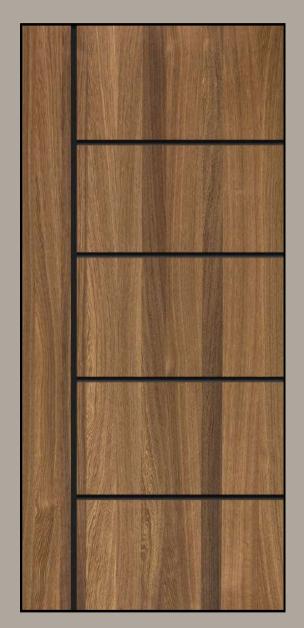

LAMINATE GROOVE DOOR

## SPECIFICATIONS

FLUSH DOOR - 30 MM / 32MM / 35 MM ,
FRAME - IMPORTED PINE WOOD
GILLER - POPULAR / PINEWOOD / HARDWOOD /
TUBULAR CORE
LAMINATE - .80MM / 1.00 MM

GL-1002

GL-1003

LINE

GL-1004

GL-1005

GL-1006