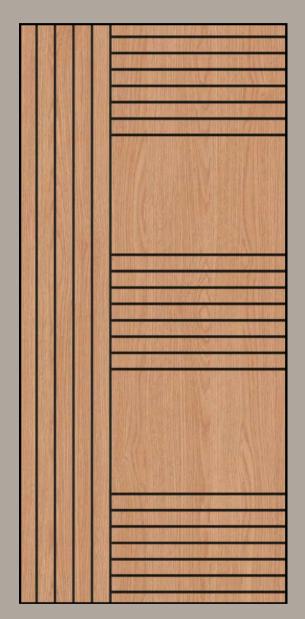

LAMINATE GROOVE DOOR

## SPECIFICATIONS

FLUSH DOOR - 30 MM / 32MM / 35 MM ,
FRAME - IMPORTED PINE WOOD
GILLER - POPULAR / PINEWOOD / HARDWOOD /
TUBULAR CORE
LAMINATE - .80MM / 1.00 MM

GL-1002

GL-1003

LINE

GL-1004

GL-1005

GL-1006