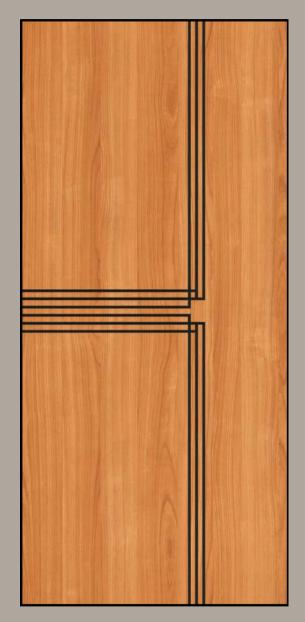

LAMINATE GROOVE DOOR

## SPECIFICATIONS

FLUSH DOOR - 30 MM / 32MM / 35 MM ,
FRAME - IMPORTED PINE WOOD
GILLER - POPULAR / PINEWOOD / HARDWOOD /
TUBULAR CORE
LAMINATE - .80MM / 1.00 MM

GL-1002

GL-1003

LINE

GL-1004

GL-1005

GL-1006