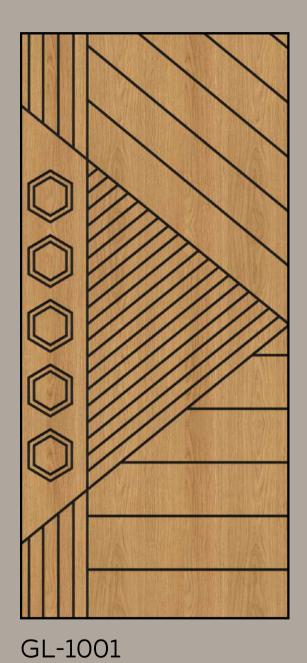

LAMINATE GROOVE DOOR

## SPECIFICATIONS

FLUSH DOOR - 30 MM / 32MM / 35 MM ,
FRAME - IMPORTED PINE WOOD
GILLER - POPULAR / PINEWOOD / HARDWOOD /
TUBULAR CORE
LAMINATE - .80MM / 1.00 MM

GL-1002

GL-1003

LINE

GL-1004

GL-1005

GL-1006