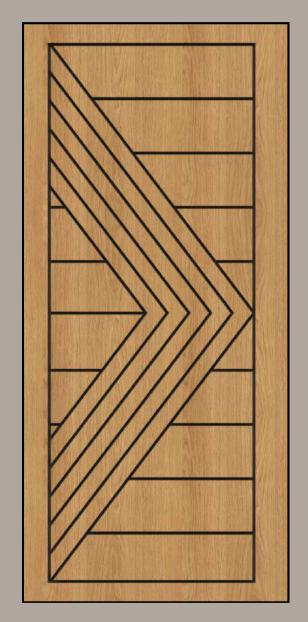

LAMINATE GROOVE DOOR

## SPECIFICATIONS

FLUSH DOOR - 30 MM / 32MM / 35 MM ,
FRAME - IMPORTED PINE WOOD
GILLER - POPULAR / PINEWOOD / HARDWOOD /
TUBULAR CORE
LAMINATE - .80MM / 1.00 MM

GL-1002

GL-1003

LINE

GL-1004

GL-1005

GL-1006