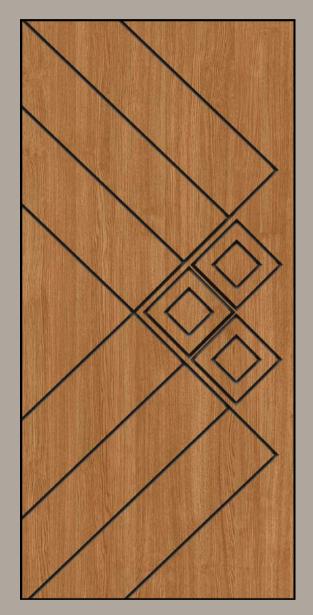

LAMINATE GROOVE DOOR

## SPECIFICATIONS

FLUSH DOOR - 30 MM / 32MM / 35 MM ,
FRAME - IMPORTED PINE WOOD
GILLER - POPULAR / PINEWOOD / HARDWOOD /
TUBULAR CORE
LAMINATE - .80MM / 1.00 MM

GL-1002

GL-1003

LINE

GL-1004

GL-1005

GL-1006