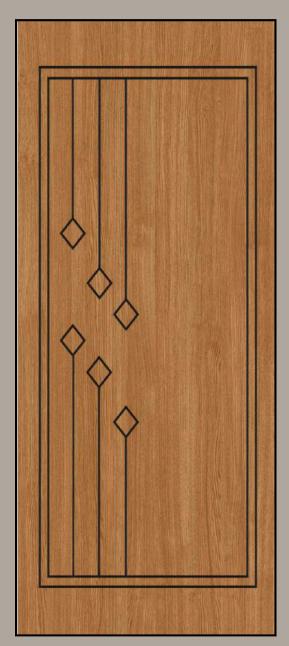

ellence We're thrilled to unveil our latest milestone and expansion to 70,000 sqft. This achievement reflects our unwavering dedication to quality and innovation. As leaders in cutting-edge craftsmanship, we offer doors that not only define spaces but exceed expectations. Experience the finest quality doors that make a statement of style and durability. Step into new dimensions with our top-of-the-line products and elevate every entrance.







LAMINATE GROOVE DOOR

## SPECIFICATIONS

FLUSH DOOR - 30 MM / 32MM / 35 MM ,
FRAME - IMPORTED PINE WOOD
GILLER - POPULAR / PINEWOOD / HARDWOOD /
TUBULAR CORE
LAMINATE - .80MM / 1.00 MM













GL-1002







GL-1003



LINE



GL-1004







GL-1005







GL-1006







GL-1007







GL-1008







GL-1009







GL-1010







GL-1011







GL-1012



The Hoov