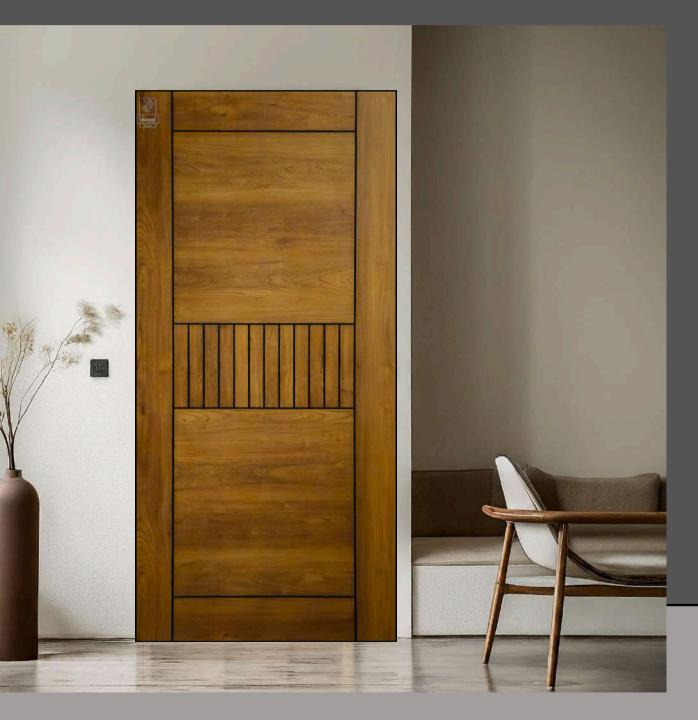

LAMINATE GROOVE DOOR

## SPECIFICATIONS

FLUSH DOOR - 30 MM / 32MM / 35 MM ,
FRAME - IMPORTED PINE WOOD
GILLER - POPULAR / PINEWOOD / HARDWOOD /
TUBULAR CORE
LAMINATE - .80MM / 1.00 MM

GL-1002

GL-1003

LINE

GL-1004

GL-1005

GL-1006