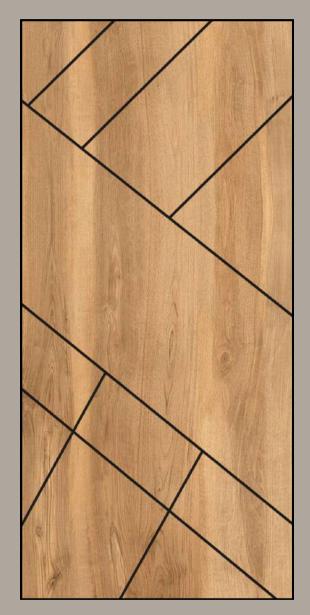

LAMINATE GROOVE DOOR

## SPECIFICATIONS

FLUSH DOOR - 30 MM / 32MM / 35 MM ,
FRAME - IMPORTED PINE WOOD
GILLER - POPULAR / PINEWOOD / HARDWOOD /
TUBULAR CORE
LAMINATE - .80MM / 1.00 MM

GL-1002

GL-1003

LINE

GL-1004

GL-1005

GL-1006