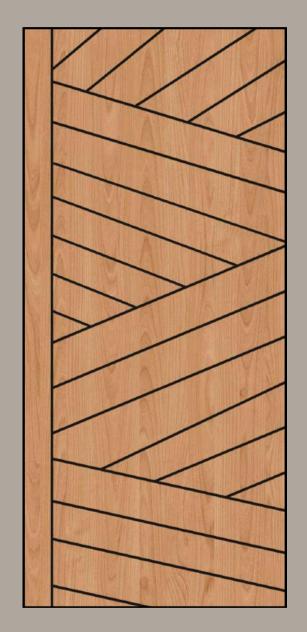

LAMINATE GROOVE DOOR

## SPECIFICATIONS

FLUSH DOOR - 30 MM / 32MM / 35 MM ,
FRAME - IMPORTED PINE WOOD
GILLER - POPULAR / PINEWOOD / HARDWOOD /
TUBULAR CORE
LAMINATE - .80MM / 1.00 MM

GL-1002

GL-1003

LINE

GL-1004

GL-1005

GL-1006