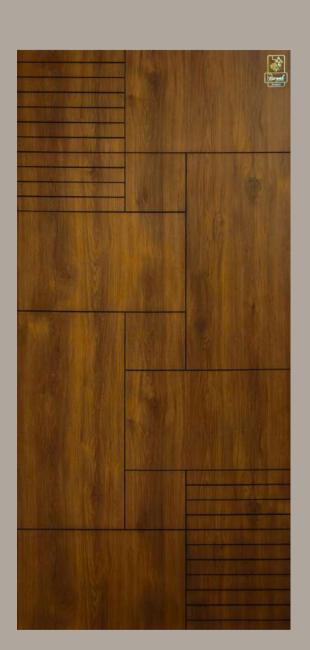

## SPECIFICATIONS

FLUSH DOOR - 30 MM / 32MM / 35 MM ,
FRAME - IMPORTED PINE WOOD
GILLER - POPULAR / PINEWOOD / HARDWOOD /
TUBULAR CORE
LAMINATE - .80MM / 1.00 MM

GL-1002

GL-1003

LINE

GL-1004

GL-1005

GL-1006