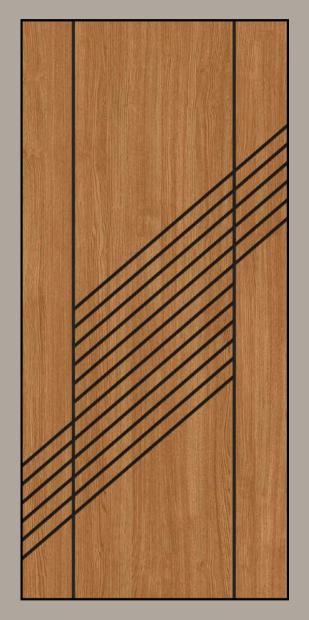

LAMINATE GROOVE DOOR

## SPECIFICATIONS

FLUSH DOOR - 30 MM / 32MM / 35 MM ,
FRAME - IMPORTED PINE WOOD
GILLER - POPULAR / PINEWOOD / HARDWOOD /
TUBULAR CORE
LAMINATE - .80MM / 1.00 MM

GL-1002

GL-1003

LINE

GL-1004

GL-1005

GL-1006