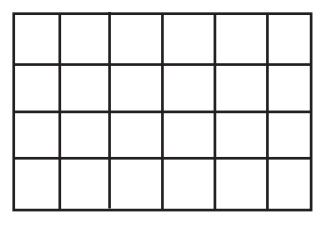

## Cake Serving / Cutting Guide

9x13x2 inch Sheet Cake / 1x2 inch cube slices 54 Servings

9x13x2 inch Sheet Cake / 2x2 inch cube slices 24 Servings

12x18x2 inch Sheet Cake / 1x2 inch cube slices 108 Servings

12x18x2 inch Sheet Cake / 2x2 inch cube slices 54 Servings