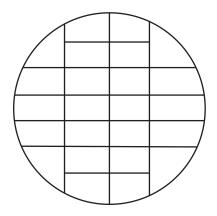

## Cake Serving / Cutting Guide

8 Inch cake / 1x2 inch cube slices 24 Servings

8 Inch cake / 1x2 inch cube slices 24 Servings

8 Inch cake / 2x2 inch cube slices 12 Servings

10 Inch cake / 1x2 inch cube slices 38 Servings