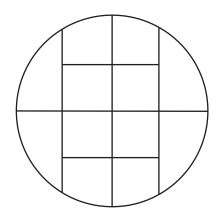

4 Inch cake / 1x2 inch cube slices 6 Servings

4 Inch cake / 2x2 inch cube slices 4 Servings

6 Inch cake / 1x2 inch cube slices 14 Servings

6 Inch cake / 2x2 inch cube slices 8 Servings