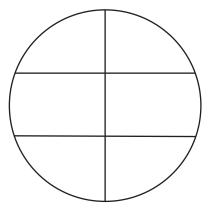

## Cake Serving / Cutting Guide

8 Inch cake / 1x2 inch cube slices 24 Servings

8 Inch cake / 1x2 inch cube slices 24 Servings

8 Inch cake / 2x2 inch cube slices 12 Servings

10 Inch cake / 1x2 inch cube slices 38 Servings