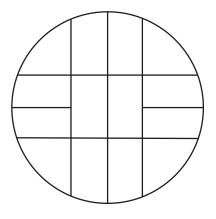

## Cake Serving / Cutting Guide

9x13x2 inch Sheet Cake / 1x2 inch cube slices 54 Servings

9x13x2 inch Sheet Cake / 2x2 inch cube slices 24 Servings

12x18x2 inch Sheet Cake / 1x2 inch cube slices 108 Servings

12x18x2 inch Sheet Cake / 2x2 inch cube slices 54 Servings