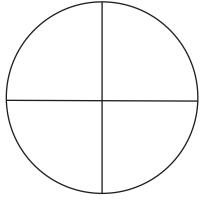

4 Inch cake / 1x2 inch cube slices 6 Servings

4 Inch cake / 2x2 inch cube slices 4 Servings

6 Inch cake / 1x2 inch cube slices 14 Servings

6 Inch cake / 2x2 inch cube slices 8 Servings