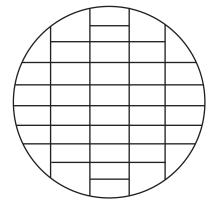

## Cake Serving / Cutting Guide

9x13x2 inch Sheet Cake / 1x2 inch cube slices 54 Servings

9x13x2 inch Sheet Cake / 2x2 inch cube slices 24 Servings

12x18x2 inch Sheet Cake / 1x2 inch cube slices 108 Servings

12x18x2 inch Sheet Cake / 2x2 inch cube slices 54 Servings