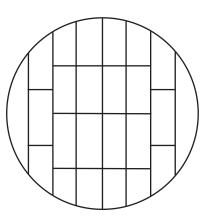

10 Inch cake / 1x2 inch cube slices 38 Servings

10 Inch cake / 2x2 inch cube slices 19 Servings

\*All round cakes come in 3 or 4 layers. \*\*All sheet cakes are single layer.