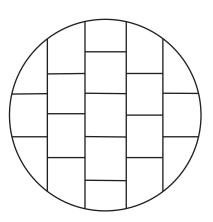

4 Inch cake / 1x2 inch cube slices 6 Servings

4 Inch cake / 2x2 inch cube slices 4 Servings

6 Inch cake / 1x2 inch cube slices 14 Servings

6 Inch cake / 2x2 inch cube slices 8 Servings

## Cake Serving / Cutting Guide

8 Inch cake / 1x2 inch cube slices 24 Servings

8 Inch cake / 1x2 inch cube slices 24 Servings

8 Inch cake / 2x2 inch cube slices 12 Servings

10 Inch cake / 1x2 inch cube slices 38 Servings

10 Inch cake / 1x2 inch cube slices 38 Servings

10 Inch cake / 2x2 inch cube slices 19 Servings

\*All round cakes come in 3 or 4 layers. \*\*All sheet cakes are single layer.