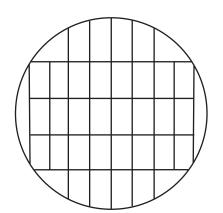

4 Inch cake / 1x2 inch cube slices 6 Servings

4 Inch cake / 2x2 inch cube slices 4 Servings

6 Inch cake / 1x2 inch cube slices 14 Servings

6 Inch cake / 2x2 inch cube slices 8 Servings

## Cake Serving / Cutting Guide

8 Inch cake / 1x2 inch cube slices 24 Servings

8 Inch cake / 1x2 inch cube slices 24 Servings

8 Inch cake / 2x2 inch cube slices 12 Servings

10 Inch cake / 1x2 inch cube slices 38 Servings

10 Inch cake / 1x2 inch cube slices 38 Servings

10 Inch cake / 2x2 inch cube slices 19 Servings

\*All round cakes come in 3 or 4 layers. \*\*All sheet cakes are single layer.