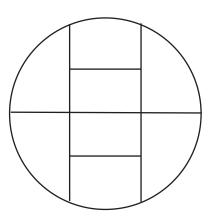

## Cake Serving / Cutting Guide

8 Inch cake / 1x2 inch cube slices 24 Servings

8 Inch cake / 1x2 inch cube slices 24 Servings

8 Inch cake / 2x2 inch cube slices 12 Servings

10 Inch cake / 1x2 inch cube slices 38 Servings

10 Inch cake / 1x2 inch cube slices 38 Servings

10 Inch cake / 2x2 inch cube slices 19 Servings

\*All round cakes come in 3 or 4 layers. \*\*All sheet cakes are single layer.