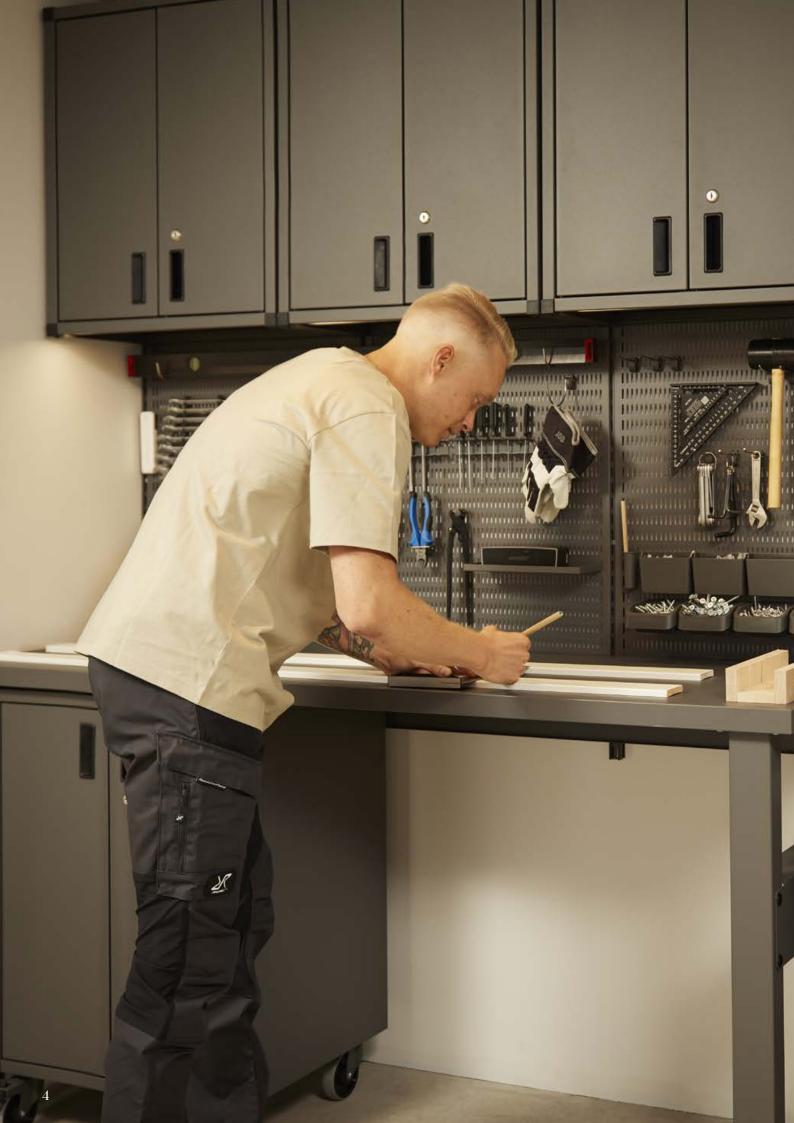

#### STYLISH AND FUNCTIONAL

A matte, grey surface that's pleasing to see and touch. Colour-matched materials and smooth, jointless transitions provide a minimalistic feel, while closable cabinets create a calm impression. **Garage+** is as stylish as it is functional – and it's been thoroughly tested, so you can be sure it'll withstand both DIY projects and rugged, heavy loads.

#### Thoroughly tested

We always make sure to thoroughly test all products in our own production facilities, so you can feel confident that your storage solution lives up to its promises.