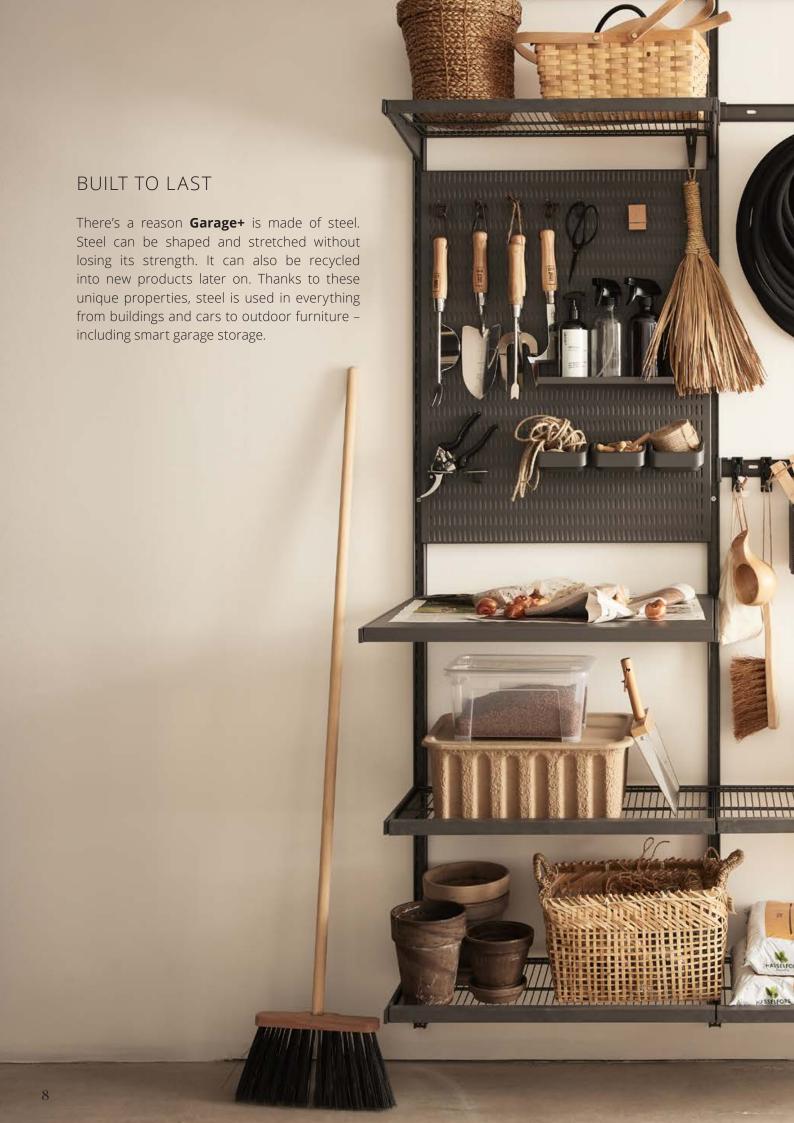

#### STYLISH AND FUNCTIONAL

A matte, grey surface that's pleasing to see and touch. Colour-matched materials and smooth, jointless transitions provide a minimalistic feel, while closable cabinets create a calm impression. **Garage+** is as stylish as it is functional – and it's been thoroughly tested, so you can be sure it'll withstand both DIY projects and rugged, heavy loads.

#### Thoroughly tested

We always make sure to thoroughly test all products in our own production facilities, so you can feel confident that your storage solution lives up to its promises.