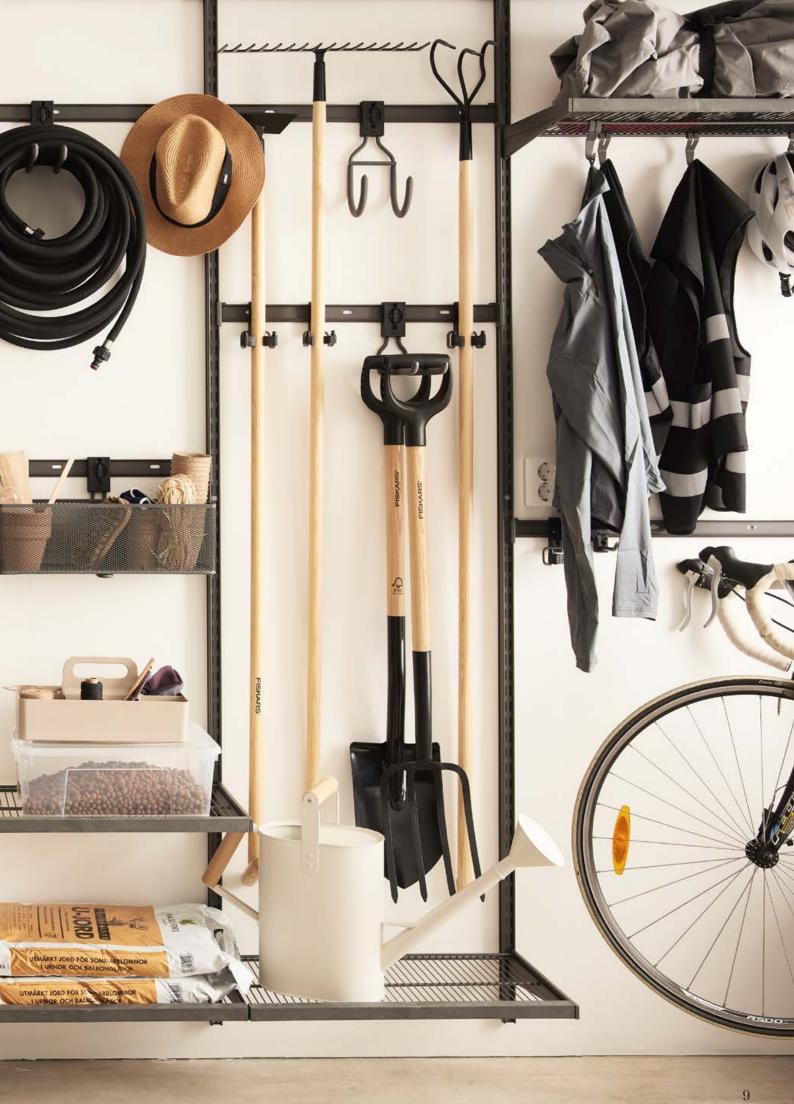

## Discover the range

From the smallest hook to cabinets that reach all the way to the ceiling, all products in our **Garage+** range are designed based on today's needs for functional garage and shed storage. Get plenty of space for your things – and plenty of surfaces to work on.

#### TOP TRACK TOP TRACK COVER HANG STANDARD

BRACKET COVER

PEG BOARD

WIRE SHELF

SQUARE MESH STORAGE BAG

#### PEG BOARD ACCESSORIES

1. Oval hook 2. Small round hook 3. Large round hook 4. Long straight hook 5. Short straight hook 6. Multi-tool holder 7. Shelf 8. Short bin 9. Tall bin 10. Cup 11. Wrench holder

TRACK HOOK

TRACK HOOK HOLDER

TIRE STORAGE