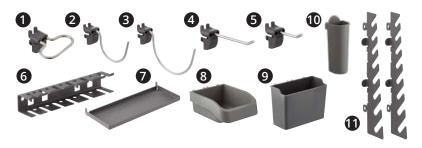

#### PEG BOARD ACCESSORIES

1. Oval hook 2. Small round hook 3. Large round hook 4. Long straight hook 5. Short straight hook 6. Multi-tool holder 7. Shelf 8. Short bin 9. Tall bin 10. Cup 11. Wrench holder