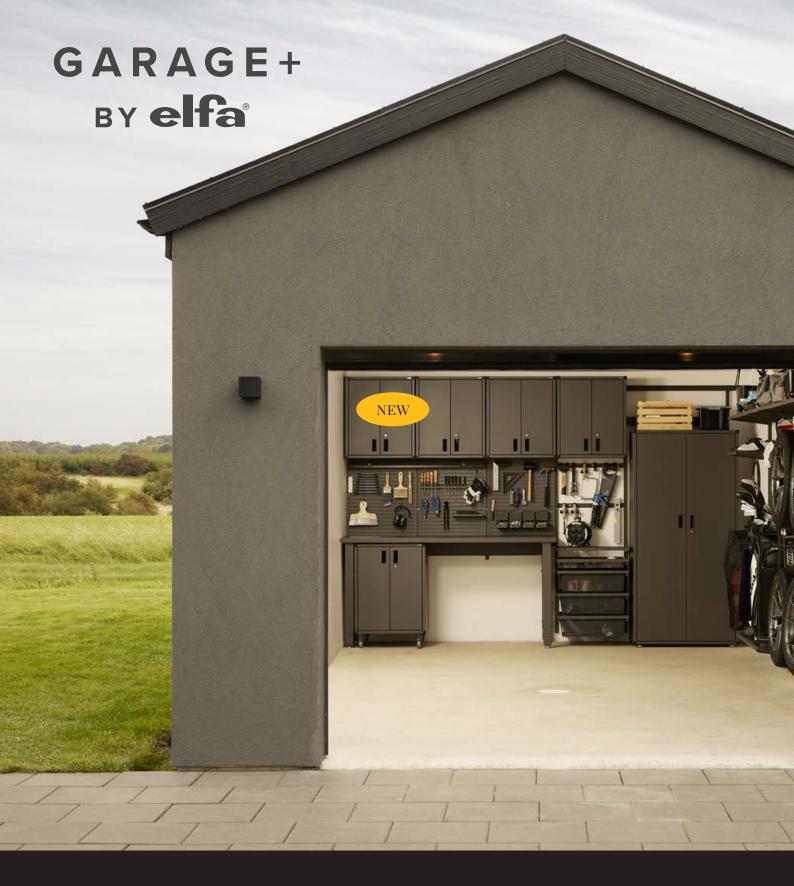

## Flexible storage for your interests

A system that holds everything from sports gear to heavy tools

## What's your passion?

Get more space for what you love, whether it's working on your car, cycling on the open road, or digging into the next gardening project. With **Garage+** you can store everything you need. Get

GARAGE+
BY elfa

# GARAGE STORAGE FOR TODAY'S NEEDS

Elfa has been creating more space in homes since the 1940s. Many homes still benefit from solutions installed up to 75 years ago.

But what about storage for the 2020s? **Garage+** is a result of our in-depth exploration of today's consumer needs. It's a solution specially adapted for garages, sheds and other backroom storage, with an extra-strong steel construction for storing and organising everything from sports equipment to heavy tools.

**Garage+** also features new, smart functions, such as special cabinets for valuables and hazardous chemicals. It's designed for modern needs and with the same high quality

#### STYLISH AND FUNCTIONAL

A matte, grey surface that's pleasing to see and touch. Colour-matched materials and smooth, jointless transitions provide a minimalistic feel, while closable cabinets create a calm impression. **Garage+** is as stylish as it is functional – and it's been thoroughly tested, so you can be sure it'll withstand both DIY projects and rugged, heavy loads.