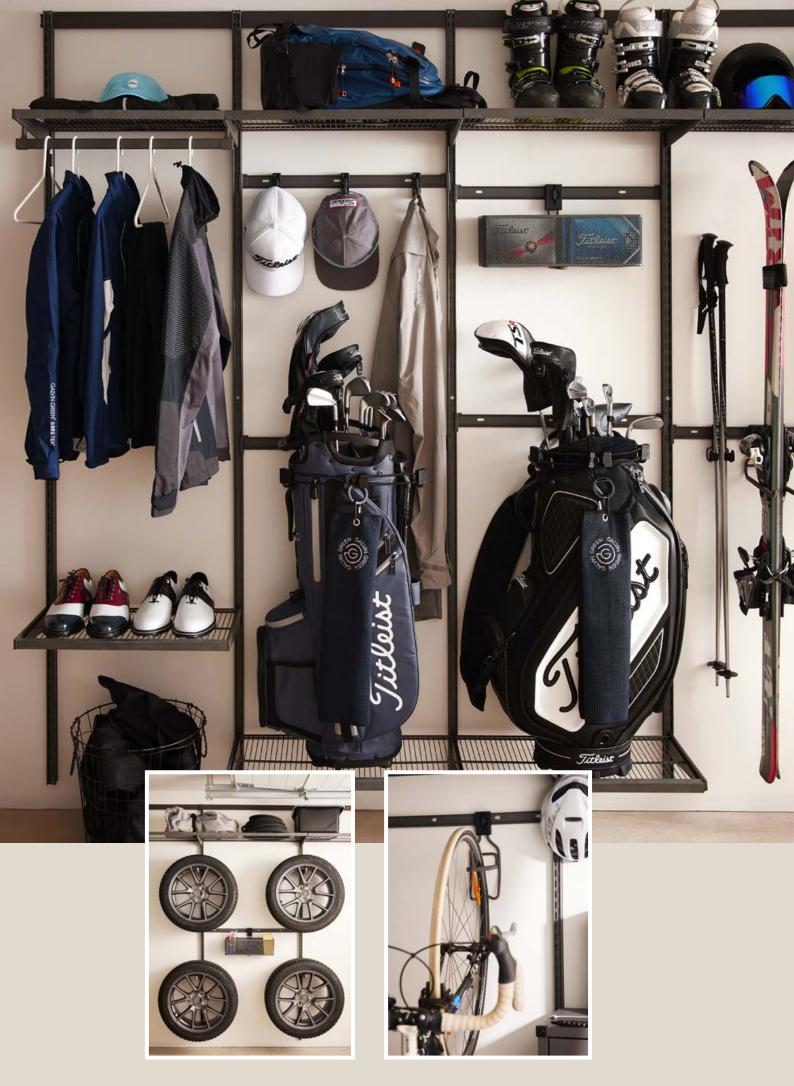

## Flexible storage for your interests

A system that holds everything from sports gear to heavy tools

## What's your passion?

Get more space for what you love, whether it's working on your car, cycling on the open road, or digging into the next gardening project. With **Garage+** you can store everything you need. Get

TRACK HOOK

TRACK HOOK HOLDER

TIRE STORAGE