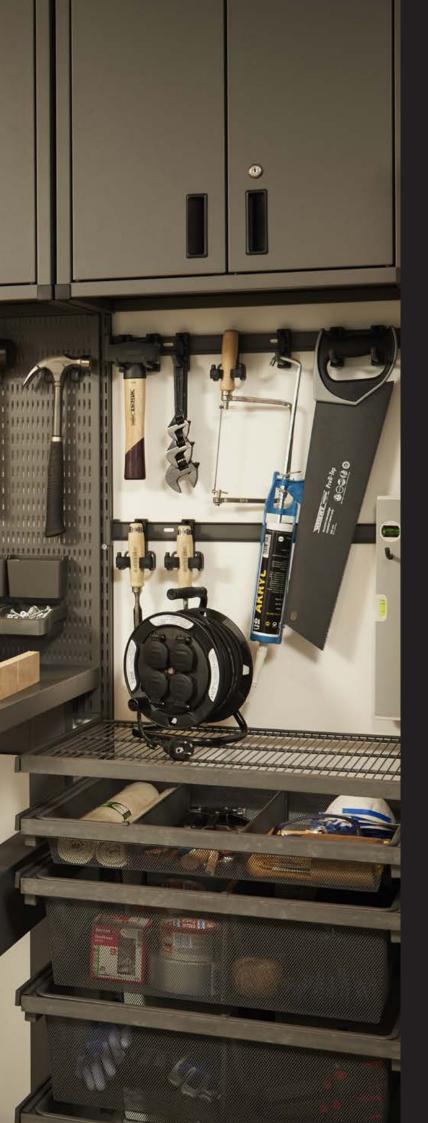

## Discover the range

From the smallest hook to cabinets that reach all the way to the ceiling, all products in our **Garage+** range are designed based on today's needs for functional garage and shed storage. Get plenty of space for your things – and plenty of surfaces to work on.

#### PEG BOARD ACCESSORIES

1. Oval hook 2. Small round hook 3. Large round hook 4. Long straight hook 5. Short straight hook 6. Multi-tool holder 7. Shelf 8. Short bin 9. Tall bin 10. Cup 11. Wrench holder