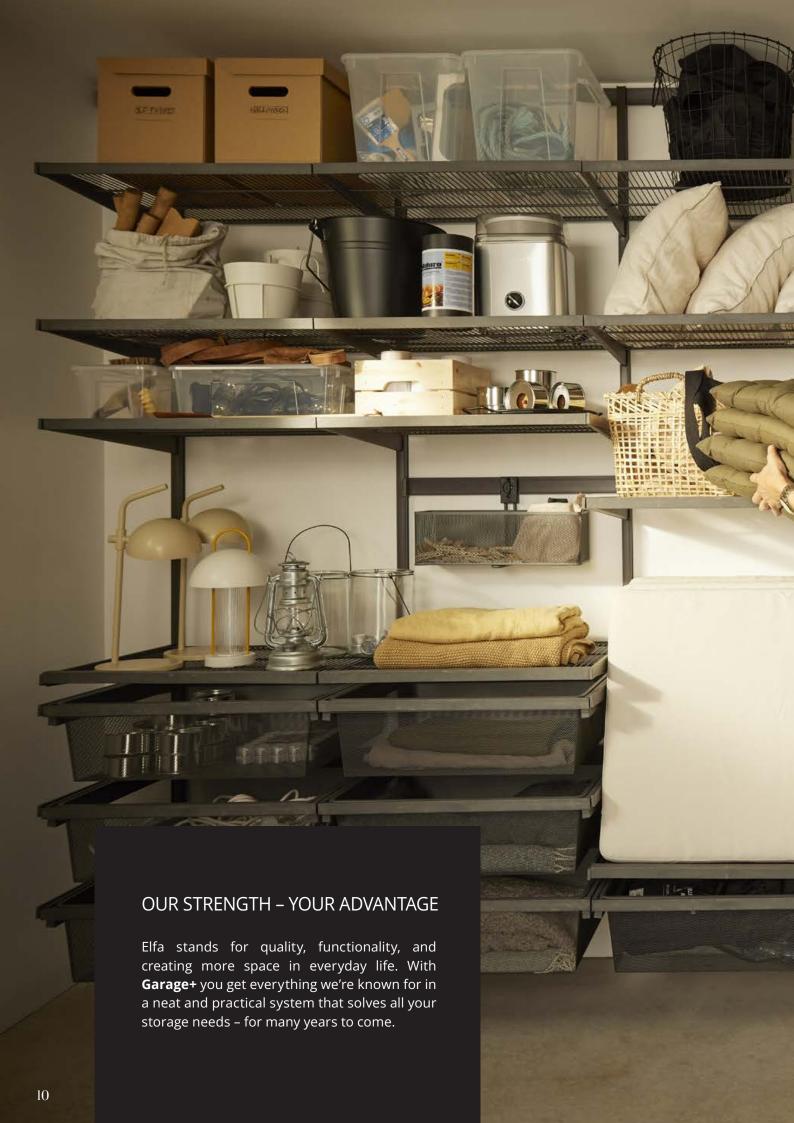

## Discover the range

From the smallest hook to cabinets that reach all the way to the ceiling, all products in our **Garage+** range are designed based on today's needs for functional garage and shed storage. Get plenty of space for your things – and plenty of surfaces to work on.

#### STYLISH AND FUNCTIONAL

A matte, grey surface that's pleasing to see and touch. Colour-matched materials and smooth, jointless transitions provide a minimalistic feel, while closable cabinets create a calm impression. **Garage+** is as stylish as it is functional – and it's been thoroughly tested, so you can be sure it'll withstand both DIY projects and rugged, heavy loads.