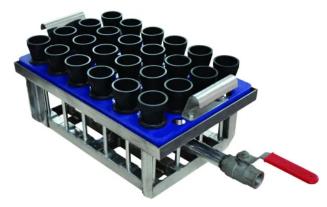

## **Rinser with 24 Cups – for Glass Bottles**

This unit is meant for rinsing 24 glass bottles at a time. It can be fitted on top of a cement/plastic or SS Tank. It has 24 nozzles fitted on SS pipes and connected to a central pipe with ball valve which is connected to a water source like overhead tank or pump. All contact parts are SS 304.

24 Bottles are kept upside down in the rubber cups. When the ball valve is opened, water jets into the bottles and rinses them. The rinse water falls back into the tank below and can be drained or recycled as required. About 48 bottles can be washed in a minute depending on the speed of the operators.

The unit requires very little maintenance. Generally the rinser is meant for 200 ml/ 250 ml /300 ml soda / soft drink bottles. But it can be altered to clean bottles of other shapes and sizes.

♥ 158, Bhavani Peth, Near Bohra Masjid, Jalgaon. 425001