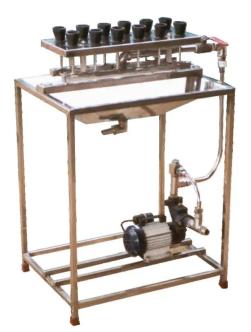

## Rinser with 12 / 24 Cups with Pump & Tray – for Glass Bottles

- The Motorized Rinser is ideal for high-speed jet rinsing of PET / Glass bottles.
- The pump must be used in case overhead tank is not available.
- The Rinser is mounted on a portable SS table with a water collection tray.
- Water connection is made to the inlet of the pump.
- The outlet of the pump is connected to the three way ball valve of the Rinser.
- The bottles are kept upside down in the rubber cups.
- Ball valve is opened and the bottles are rinsed.
- The rinsing water falls back into the collection tray and can be reused after filtration or drained.
- Once the rinsing is over, the three way ball valve can be closed to load the next lot.
- Mean while the pump is on and the pumped water is recycled back through the third port of the ball valve.
- About 24 / 48 bottles can be washed per minute depending on the speed of the operator.