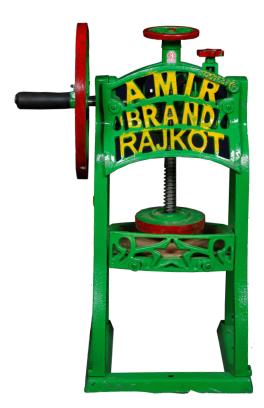

## Ice Gola Machine

The Ice Gola Machine is a handy table top machine for shredding ice for making Ice Gola. The machine is hand operated and easy to use. It can be installed on a table in a road side shop or on a cart.A chunk of ice is held between the top and bottom plates and held tightly by turning the top wheel. Now when the wheel on the left hand side is manually rotated, the ice rubs against a blade fitted on the bottom plate and shavings of ice fall below. These are collected and made into Gola.The machine is made entirely of Cast iron and is very sturdy.