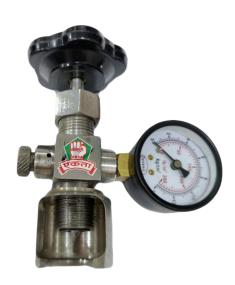

## Gas Volume Tester - for Glass & PET Bottles

This is an easy to use unit for determining the 'Gas Volumes' of a soda /soft drink.'Gas volume' is a unit determined by the pressure inside a bottle and the temperature of the liquid. The Gas Volume Tester is basically a quality-checking unit. One or two bottles are taken out from the production line at regular intervals. The Tester is first clamped on the bottle to be checked. Then the bottle is punctured with the spindle by rotating the knob and the pressure noted on the pressure gauge. The Tester is then removed, bottle opened and the temperature of liquid checked. Both values are noted and the 'gas volumes' found by referring chart provided. Soda and various soft drinks have varying 'gas volumes' and the values have to be adhered to get the best quality. The Tester is available for both glass & PET bottles. It is made of SS 304