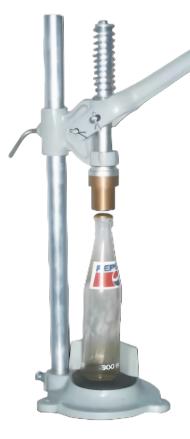

## Crown Capping Machine – Hand Operated Table Model – for Glass Bottles

This is a handy table top machine for crown corking glass bottles. It can be installed on a table and is easy to use. A glass bottle is placed on the bottle table. The height of the crowning Die is adjusted to suit the bottle height. A crown is placed below the Die. It is held on by a magnet. The handle on the front is pressed downwards and the bottle is crowned. The machine is robust and can crown about 7-8 bottles per minute depending on operator speed.