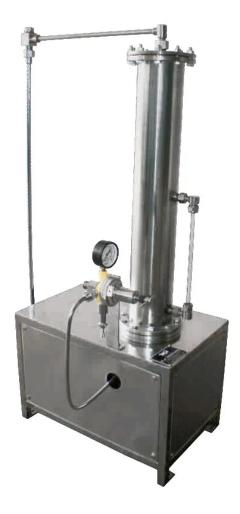

## **Carbonator – Small**

This Carbonator is ideal for small scale soda/soft drink companies. It is of simple construction, hence maintenance and cleaning are very easy. Due to its special internal construction, quality of soda is high & better gas volumes can be achieved.

CO2 gas is fed into the carbonator through a Pressure Regulating Valve from the bottom. A highly efficient three piston pump feeds the carbonator with water. The pump has high quality durable seals that ensures very low maintenance of the pump. Water is fed by the pump to the carbonator from the top. Inside, there is a shower & a series of SS Plates mounted one on top of the other. The water is showered inside the carbonator and trickles down the plates. This ensures thorough saturation. The whole assembly is mounted on a SS stand. An Automatic Liquid Level Controller is also fitted to switch the motor on or off according to the level of water inside the tank.

The Pump and motor are fitted below the tank and covered on three sides to protect them from getting wet.

The size of the carbonator is 5" diameter x 2.5 ft height and output capacity is about 450 LPH.