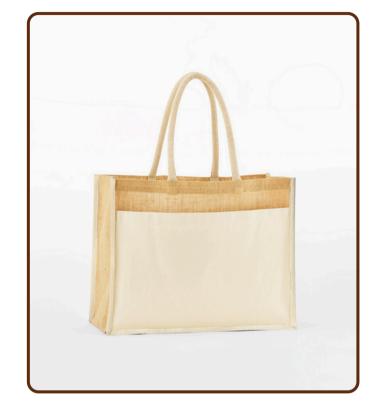

#### SHOPPER BAGS

Jute Mini Bag - Canvas
Front & Back
Item No.: JB01A
Size: 10.5 x 8.5 x 5.5" (W x H x D)

Jute Bag -Cotton pocket Item No.: JB001 Size: 16.5 x 13 x 7.5"

Jute Bag -Canvas Front & Back Item No.: JB002 Size: 16.5 x 13 x 7.5"