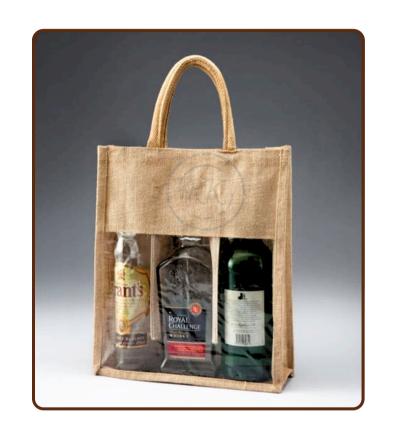

### BOTTLE BAGS

JuCo Bottle Bag - Single Item No.: BB001

Size: 4 x 14 x 4"

Jute Bottle Bag - Triple Item No.: BB002 Size: 12 x 14 x 4"

Jute Bottle Bag - Cane Handle Item No.: BB003 Size: 4.5 x 14 x 4"

Jute Bottle Bag - Cane Handle Dyed Item No.: BB03A Size: 4.5 x 14 x 4"