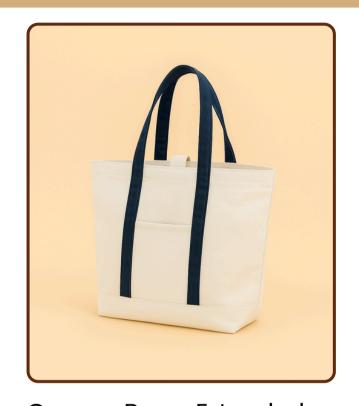

#### PREMIUM LARGE TOTE BAGS

Canvas Tote Bag - 2 Tone Item No.: PL001 Size: 20.5 x 15 x 6.5" (Wx H x D)

Soft Washed Jute Bag Item No.: PL002 Size: 13.5 x 14.5 x 7"

Canvas Bag - Extended handles Item No.: PL003