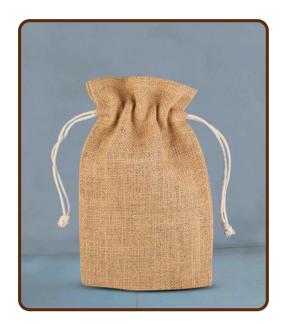

Jute Base Item No.: CB02C Size: 14 x 14 x 5"

#### PREMIUM LARGE TOTE BAGS



Canvas Tote Bag - 2 Tone Item No.: PL001 Size: 20.5 x 15 x 6.5" (Wx H x D)



Soft Washed Jute Bag Item No.: PL002 Size: 13.5 x 14.5 x 7"



Canvas Bag - Extended handles Item No.: PL003

Size: 16 x 14 x 6"



Canvas Bag - Extended handles
Item No.: PL004

Size: 15 x 17 x 7"



Jute Large Bag - Leather Handles Item No.: PL005

Size: 19 X 14 X 4"

### BOTTLE BAGS



JuCo Bottle Bag - Single Item No.: BB001

Size: 4 x 14 x 4"



Jute Bottle Bag - Triple Item No.: BB002 Size: 12 x 14 x 4"



Jute Bottle Bag - Cane Handle Item No.: BB003 Size: 4.5 x 14 x 4"



Jute Bottle Bag - Cane Handle Dyed Item No.: BB03A Size: 4.5 x 14 x 4"



Jute Bottle Bag - Pouch Item No.: BB004 Size: 4.5 x 14"

#### GIFT BAGS AND POUCHES



Jute Potli Bag Item No.: DS001 Size: Custom Sizes



Jute Jar Bag Item No.: PVC01 Size: Custom Sizes



Jute Potli Bag -Dyed Item No.: DS01A Size: Custom Sizes



Jute Jar Bag Item No.: PVC02 Size: Custom Sizes



Jute Potli Bag - SP Item No.: DS01B Size: Custom Sizes



Jute Jar Bag Item No.: PVC03 Size: Custom Sizes



Cotton Potli Bag Item No.: DS002 Size: Custom Sizes



Canvas Pouch Bag Item No.: CP001 Size: Custom Sizes



Cotton Potli Bag -Dyed Item No.: DS02A Size: Custom Sizes



Jute Potli Bag - SP Item No.: DS01C Size: Custom Sizes

#### CONTACT US

+91 7073861795

anantaeco.com

Kharghar, Navi Mumbai