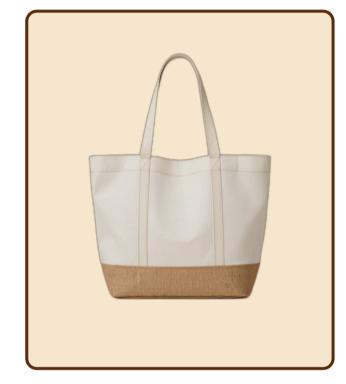

#### PREMIUM LARGE TOTE BAGS

Canvas Tote Bag - 2 Tone Item No.: PL001 Size: 20.5 x 15 x 6.5" (Wx H x D)

Soft Washed Jute Bag Item No.: PL002 Size: 13.5 x 14.5 x 7"

Canvas Bag - Extended handles Item No.: PL003