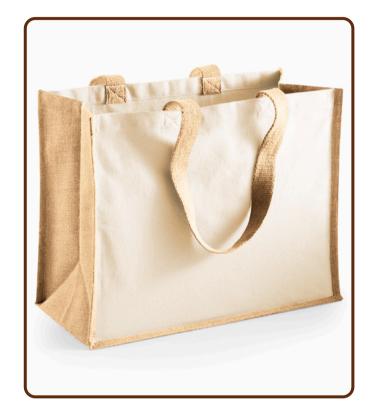

#### SHOPPER BAGS

Jute Mini Bag - Canvas
Front & Back
Item No.: JB01A
Size: 10.5 x 8.5 x 5.5" (W x H x D)

Jute Bag -Cotton pocket Item No.: JB001 Size: 16.5 x 13 x 7.5"

Jute Bag -Canvas Front & Back Item No.: JB002 Size: 16.5 x 13 x 7.5"