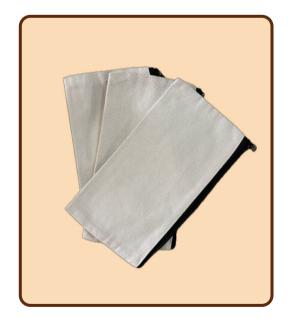

#### SHOPPER BAGS

Jute Mini Bag - Canvas
Front & Back
Item No.: JB01A
Size: 10.5 x 8.5 x 5.5" (W x H x D)

Jute Bag -Cotton pocket Item No.: JB001 Size: 16.5 x 13 x 7.5"

Jute Bag -Canvas Front & Back Item No.: JB002 Size: 16.5 x 13 x 7.5"

Jute Mini Bag - Long handle Item No.: JB01B Size: 10.5 x 8.5 x 5.5"

Jute Bag Large -Canvas Base Item No.:JB003 Size: 18 x 18 x 8"