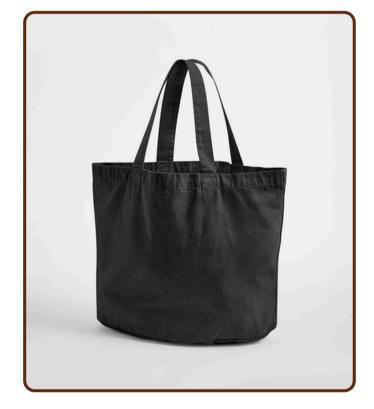

#### COTTON TOTE BAGS

Cotton Tote Bag Item No.: JB001 Size: 15 x 16.5" (Wx H)

Cotton Bag - Dyed

Item No.: CB002

Size: 15 x 13.5 x 8.5" (Wx H x Base)

Cotton 50L Bag - Dyed Item No.: CB02A Size: 18.5 x 17 x 9.5"

Cotton Bag - With Base Item No.: CB02B Size: 14 x 15.5 x 5.5"

Cotton Bag - Jute Base Item No.: CB02C Size: 14 x 14 x 5"