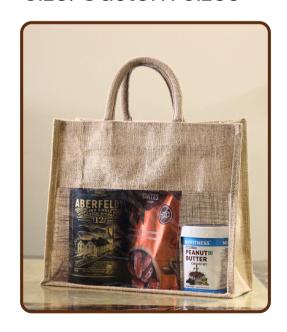

#### GIFT BAGS AND POUCHES

Jute Potli Bag Item No.: DS001 Size: Custom Sizes

Jute Jar Bag Item No.: PVC01 Size: Custom Sizes

Jute Potli Bag -Dyed Item No.: DS01A Size: Custom Sizes

Jute Jar Bag Item No.: PVC02 Size: Custom Sizes