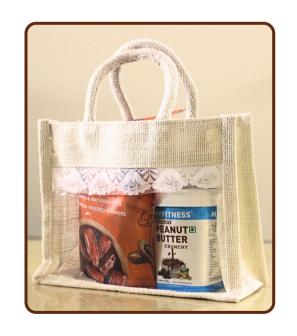

#### GIFT BAGS AND POUCHES

Jute Potli Bag Item No.: DS001 Size: Custom Sizes

Jute Jar Bag Item No.: PVC01 Size: Custom Sizes

Jute Potli Bag -Dyed Item No.: DS01A Size: Custom Sizes

Jute Jar Bag Item No.: PVC02 Size: Custom Sizes