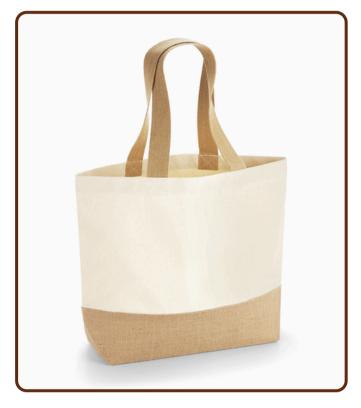

#### PREMIUM LARGE TOTE BAGS

Canvas Tote Bag - 2 Tone Item No.: PL001 Size: 20.5 x 15 x 6.5" (Wx H x D)

Soft Washed Jute Bag Item No.: PL002 Size: 13.5 x 14.5 x 7"

Canvas Bag - Extended handles Item No.: PL003