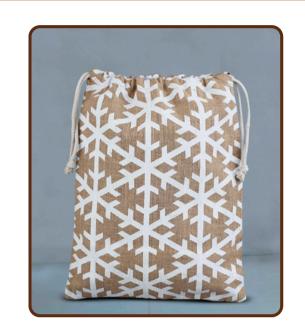

#### GIFT BAGS AND POUCHES

Jute Potli Bag Item No.: DS001 Size: Custom Sizes

Jute Jar Bag Item No.: PVC01 Size: Custom Sizes

Jute Potli Bag -Dyed Item No.: DS01A Size: Custom Sizes

Jute Jar Bag Item No.: PVC02 Size: Custom Sizes