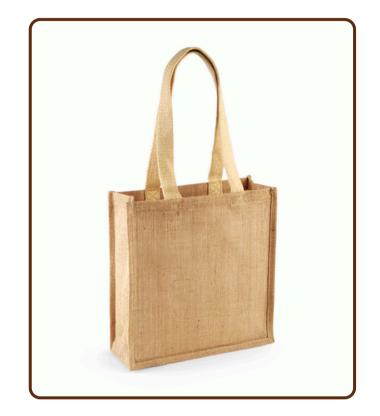

#### SHOPPER BAGS

Jute Mini Bag - Canvas
Front & Back
Item No.: JB01A
Size: 10.5 x 8.5 x 5.5" (W x H x D)

Jute Bag -Cotton pocket Item No.: JB001 Size: 16.5 x 13 x 7.5"

Jute Bag -Canvas Front & Back Item No.: JB002 Size: 16.5 x 13 x 7.5"

Jute Mini Bag - Long handle Item No.: JB01B Size: 10.5 x 8.5 x 5.5"

Jute Bag Large -Canvas Base Item No.:JB003 Size: 18 x 18 x 8"