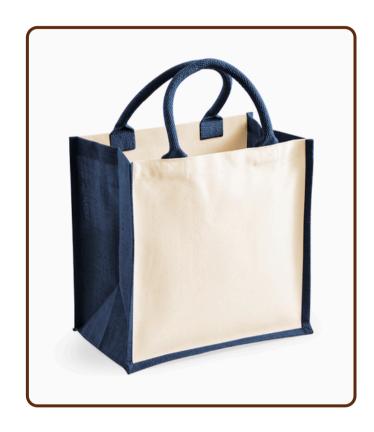

#### COTTON TOTE BAGS

Cotton Tote Bag Item No.: JB001 Size: 15 x 16.5" (Wx H)

Cotton Bag - Dyed

Item No.: CB002

Size: 15 x 13.5 x 8.5" (Wx H x Base)

Cotton 50L Bag - Dyed Item No.: CB02A Size: 18.5 x 17 x 9.5"