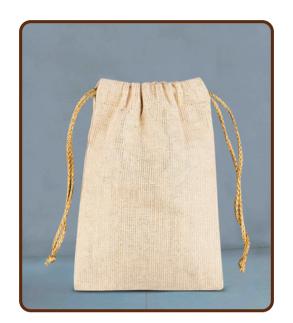

Jute Potli Bag - SP Item No.: DS01B Size: Custom Sizes

Jute Jar Bag Item No.: PVC03 Size: Custom Sizes

Cotton Potli Bag Item No.: DS002 Size: Custom Sizes

Canvas Pouch Bag Item No.: CP001 Size: Custom Sizes

Cotton Potli Bag -Dyed Item No.: DS02A Size: Custom Sizes

Jute Potli Bag - SP Item No.: DS01C Size: Custom Sizes