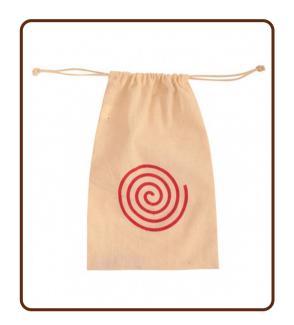

#### GIFT BAGS AND POUCHES

Jute Potli Bag Item No.: DS001 Size: Custom Sizes

Jute Jar Bag Item No.: PVC01 Size: Custom Sizes

Jute Potli Bag -Dyed Item No.: DS01A Size: Custom Sizes

Jute Jar Bag Item No.: PVC02 Size: Custom Sizes