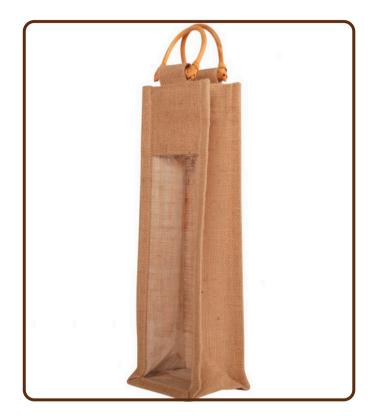

### BOTTLE BAGS

JuCo Bottle Bag - Single Item No.: BB001

Size: 4 x 14 x 4"

Jute Bottle Bag - Triple Item No.: BB002 Size: 12 x 14 x 4"

Jute Bottle Bag - Cane Handle Item No.: BB003 Size: 4.5 x 14 x 4"

Jute Bottle Bag - Cane Handle Dyed Item No.: BB03A Size: 4.5 x 14 x 4"