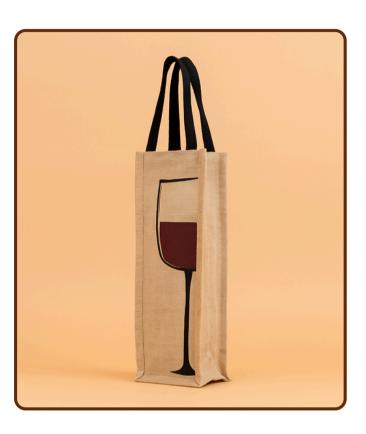

### BOTTLE BAGS

JuCo Bottle Bag - Single Item No.: BB001

Size: 4 x 14 x 4"

Jute Bottle Bag - Triple Item No.: BB002 Size: 12 x 14 x 4"

Jute Bottle Bag - Cane Handle Item No.: BB003 Size: 4.5 x 14 x 4"

Jute Bottle Bag - Cane Handle Dyed Item No.: BB03A Size: 4.5 x 14 x 4"