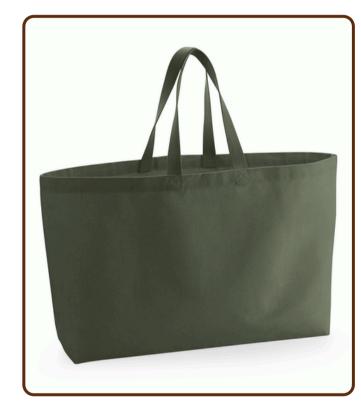

#### PREMIUM LARGE TOTE BAGS

Canvas Tote Bag - 2 Tone Item No.: PL001 Size: 20.5 x 15 x 6.5" (Wx H x D)

Soft Washed Jute Bag Item No.: PL002 Size: 13.5 x 14.5 x 7"

Canvas Bag - Extended handles Item No.: PL003