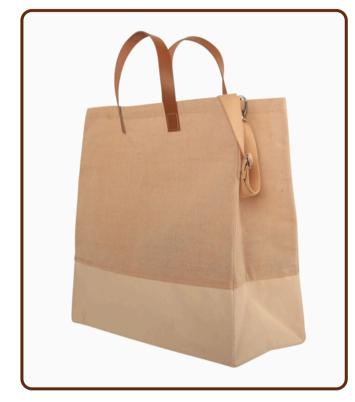

#### PREMIUM LARGE TOTE BAGS

Canvas Tote Bag - 2 Tone Item No.: PL001 Size: 20.5 x 15 x 6.5" (Wx H x D)

Soft Washed Jute Bag Item No.: PL002 Size: 13.5 x 14.5 x 7"

Canvas Bag - Extended handles Item No.: PL003

Size: 16 x 14 x 6"

Canvas Bag - Extended handles
Item No.: PL004

Size: 15 x 17 x 7"

Jute Large Bag - Leather Handles Item No.: PL005

Size: 19 X 14 X 4"