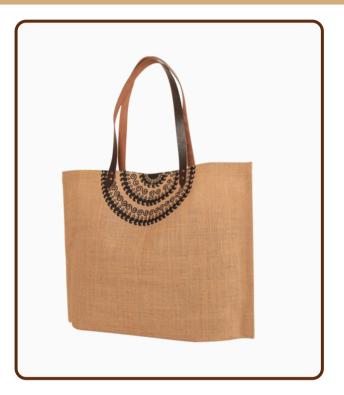

Size: 16 x 14 x 6"

Canvas Bag - Extended handles
Item No.: PL004

Size: 15 x 17 x 7"

Jute Large Bag - Leather Handles Item No.: PL005

Size: 19 X 14 X 4"