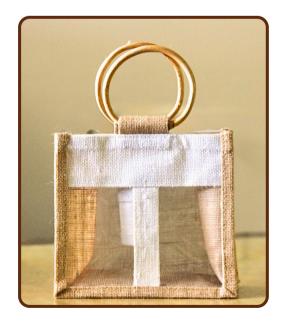

### BOTTLE BAGS

JuCo Bottle Bag - Single Item No.: BB001

Size: 4 x 14 x 4"

Jute Bottle Bag - Triple Item No.: BB002 Size: 12 x 14 x 4"

Jute Bottle Bag - Cane Handle Item No.: BB003 Size: 4.5 x 14 x 4"

Jute Bottle Bag - Cane Handle Dyed Item No.: BB03A Size: 4.5 x 14 x 4"