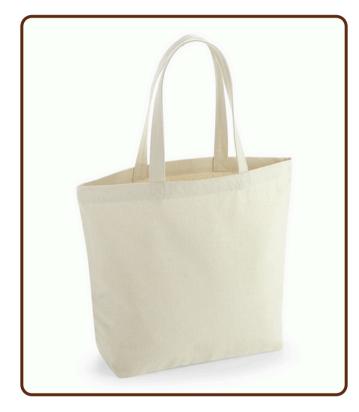

#### COTTON TOTE BAGS

Cotton Tote Bag Item No.: JB001 Size: 15 x 16.5" (Wx H)

Cotton Bag - Dyed

Item No.: CB002

Size: 15 x 13.5 x 8.5" (Wx H x Base)

Cotton 50L Bag - Dyed Item No.: CB02A Size: 18.5 x 17 x 9.5"