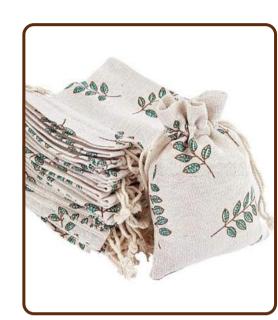

#### GIFT BAGS AND POUCHES

Jute Potli Bag Item No.: DS001 Size: Custom Sizes

Jute Jar Bag Item No.: PVC01 Size: Custom Sizes

Jute Potli Bag -Dyed Item No.: DS01A Size: Custom Sizes

Jute Jar Bag Item No.: PVC02 Size: Custom Sizes

Jute Potli Bag - SP Item No.: DS01B Size: Custom Sizes

Jute Jar Bag Item No.: PVC03 Size: Custom Sizes

Cotton Potli Bag Item No.: DS002 Size: Custom Sizes

Canvas Pouch Bag Item No.: CP001 Size: Custom Sizes

Cotton Potli Bag -Dyed Item No.: DS02A Size: Custom Sizes

Jute Potli Bag - SP Item No.: DS01C Size: Custom Sizes