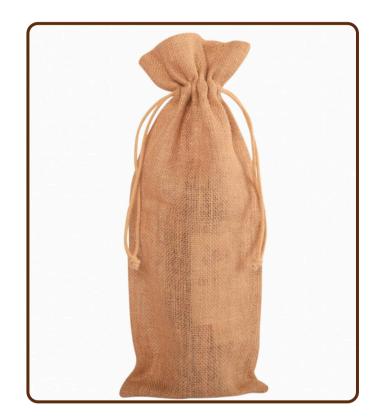

9.5"



Cotton Bag - With Base Item No.: CB02B Size: 14 x 15.5 x 5.5"



Cotton Bag - Jute Base Item No.: CB02C Size: 14 x 14 x 5"

#### PREMIUM LARGE TOTE BAGS



Canvas Tote Bag - 2 Tone Item No.: PL001 Size: 20.5 x 15 x 6.5" (Wx H x D)



Soft Washed Jute Bag Item No.: PL002 Size: 13.5 x 14.5 x 7"



Canvas Bag - Extended handles Item No.: PL003

Size: 16 x 14 x 6"



Canvas Bag - Extended handles
Item No.: PL004

Size: 15 x 17 x 7"



Jute Large Bag - Leather Handles Item No.: PL005

Size: 19 X 14 X 4"

### BOTTLE BAGS



JuCo Bottle Bag - Single Item No.: BB001

Size: 4 x 14 x 4"



Jute Bottle Bag - Triple Item No.: BB002 Size: 12 x 14 x 4"



Jute Bottle Bag - Cane Handle Item No.: BB003 Size: 4.5 x 14 x 4"



Jute Bottle Bag - Cane Handle Dyed Item No.: BB03A Size: 4.5 x 14 x 4"



Jute Bottle Bag - Pouch Item No.: BB004 Size: 4.5 x 14"

#### GIFT BAGS AND POUCHES



Jute Potli Bag Item No.: DS001 Size: Custom Sizes



Jute Jar Bag Item No.: PVC01 Size: Custom Sizes



Jute Potli Bag -Dyed Item No.: DS01A Size: Custom Sizes



Jute Jar Bag Item No.: PVC02 Size: Custom Sizes



Jute Potli Bag - SP Item No.: DS01B Size: Custom Sizes



Jute Jar Bag Item No.: PVC03 Size: Custom Sizes



Cotton Potli Bag Item No.: DS002 Size: Custom Sizes



Canvas Pouch Bag Item No.: CP001 Size: Custom Sizes



Cotton Potli Bag -Dyed Item No.: DS02A Size: Custom Sizes



Jute Potli Bag - SP Item No.: DS01C Size: Custom Sizes

#### CONTACT US

+91 7073861795

anantaeco.com

Kharghar, Navi Mumbai