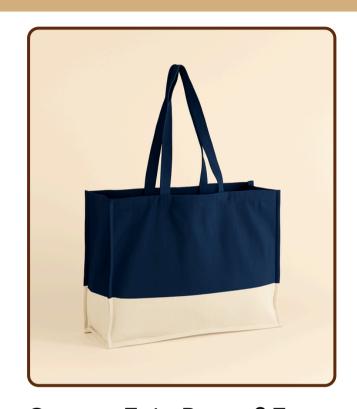

#### PREMIUM LARGE TOTE BAGS

Canvas Tote Bag - 2 Tone Item No.: PL001 Size: 20.5 x 15 x 6.5" (Wx H x D)

Soft Washed Jute Bag Item No.: PL002 Size: 13.5 x 14.5 x 7"

Canvas Bag - Extended handles Item No.: PL003