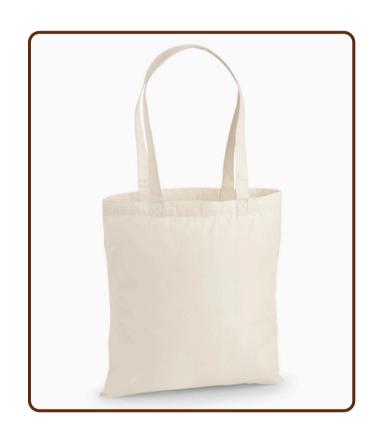

#### COTTON TOTE BAGS

Cotton Tote Bag Item No.: JB001 Size: 15 x 16.5" (Wx H)

Cotton Bag - Dyed

Item No.: CB002

Size: 15 x 13.5 x 8.5" (Wx H x Base)

Cotton 50L Bag - Dyed Item No.: CB02A Size: 18.5 x 17 x 9.5"

Cotton Bag - With Base Item No.: CB02B Size: 14 x 15.5 x 5.5"

Cotton Bag - Jute Base Item No.: CB02C Size: 14 x 14 x 5"