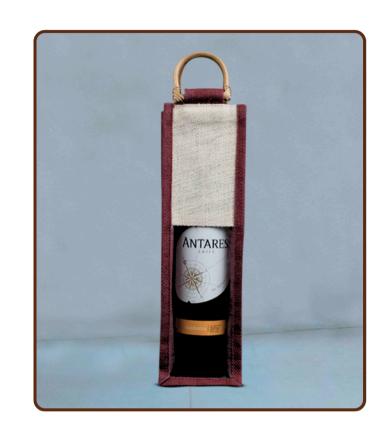

### BOTTLE BAGS

JuCo Bottle Bag - Single Item No.: BB001

Size: 4 x 14 x 4"

Jute Bottle Bag - Triple Item No.: BB002 Size: 12 x 14 x 4"

Jute Bottle Bag - Cane Handle Item No.: BB003 Size: 4.5 x 14 x 4"

Jute Bottle Bag - Cane Handle Dyed Item No.: BB03A Size: 4.5 x 14 x 4"