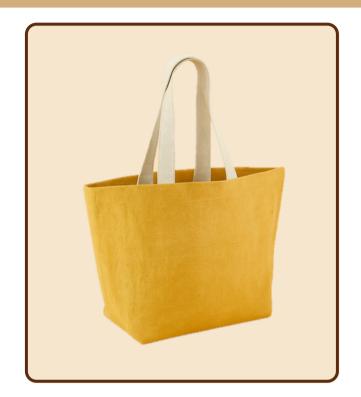

#### SHOPPER BAGS

Jute Mini Bag - Canvas
Front & Back
Item No.: JB01A
Size: 10.5 x 8.5 x 5.5" (W x H x D)

Jute Bag -Cotton pocket Item No.: JB001 Size: 16.5 x 13 x 7.5"

Jute Bag -Canvas Front & Back Item No.: JB002 Size: 16.5 x 13 x 7.5"