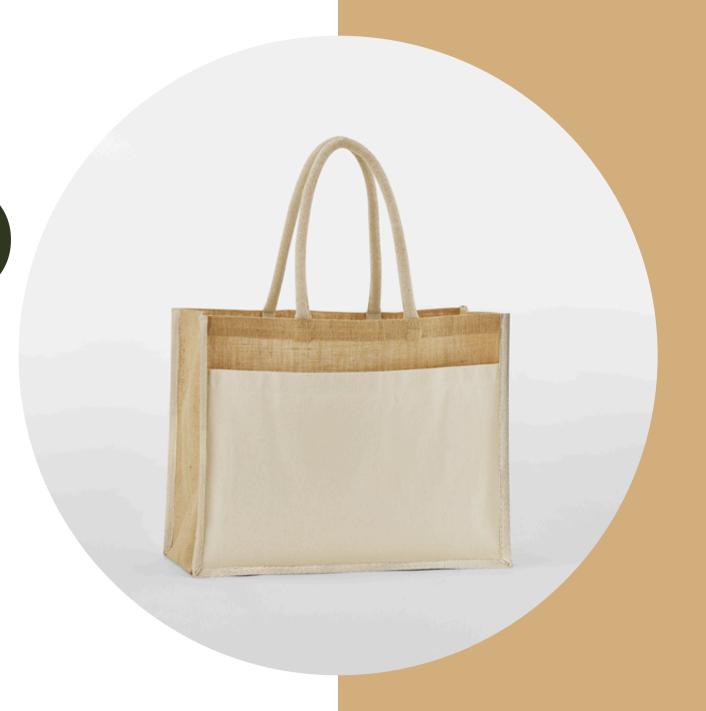

#### SHOPPER BAGS

Jute Mini Bag - Canvas
Front & Back
Item No.: JB01A
Size: 10.5 x 8.5 x 5.5" (W x H x D)

Jute Bag -Cotton pocket Item No.: JB001 Size: 16.5 x 13 x 7.5"

Jute Bag -Canvas Front & Back Item No.: JB002 Size: 16.5 x 13 x 7.5"