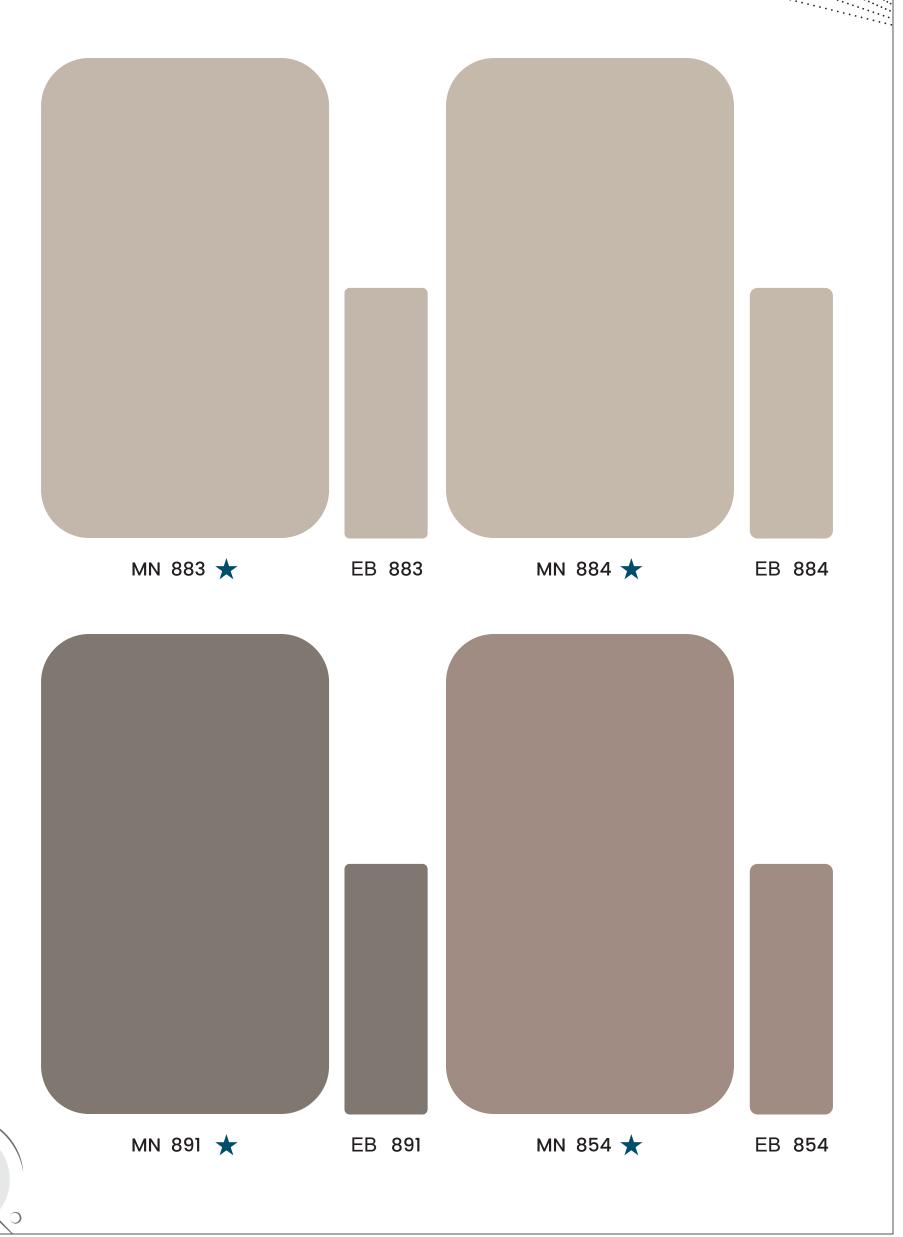

# SOLIDS MN 869 MN 860 MN 888 MN 837 MN 859 MN 870 MN 889 MN 856 MN 875 MN 833 MN 896 MN 835 MN 864 MN 834 MN 890 MN 832 MN 867 MN 831 MN 853 MN 855 MN 877 MN 863 MN 883 MN 884 MN 891 MN 854 MN 874 MN 876 MN 895 MN 892 MN 893 MN 894 MN 861 MN 868 MN 887 MN 880 MN 858 MN 878 MN 881 MN 857 MN 886 MN 879 MN 852 MN 882 MN 885 MN 862 MN 851 MN 838 MN 836 MN 839