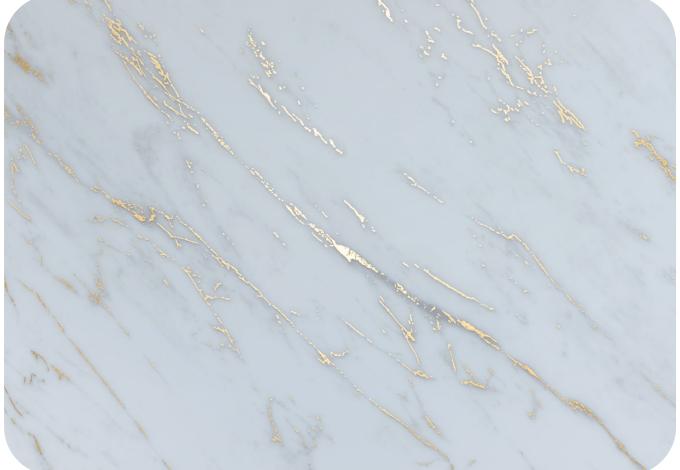

### MARBLE MN 982 MN 981 MN 986 MN 987 PRIVÉ MARBLE MN 995 MN 992 MN 993 MN 994 MN 996 MN 997 WOODEN MN 975 MN 976 MN 977 MN 978 MN 971 MN 972 METALLIC MN 951 MN 952 MN 953 MN 955 MN 957 MN 958 MN 959 MN 960 MN 963