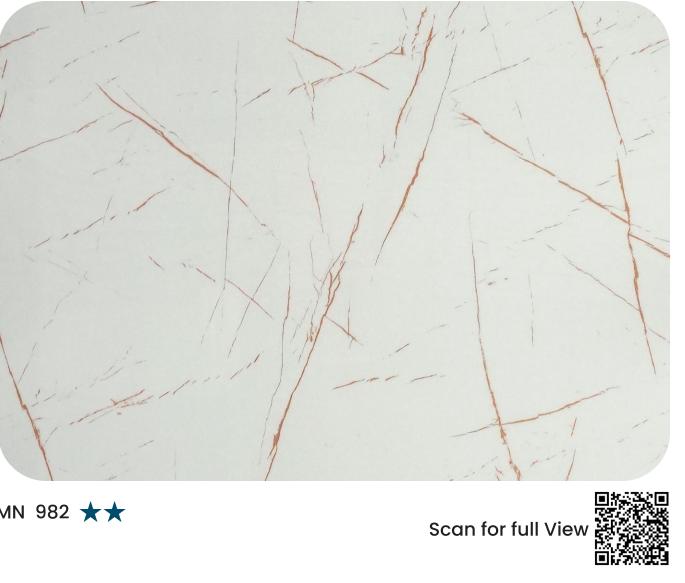

### MARBLE MN 982 MN 981 MN 986 MN 987 PRIVÉ MARBLE MN 995 MN 992 MN 993 MN 994 MN 996 MN 997 WOODEN MN 975 MN 976 MN 977 MN 978 MN 971 MN 972 METALLIC MN 951 MN 952 MN 953 MN 955 MN 957 MN 958 MN 959 MN 960 MN 963