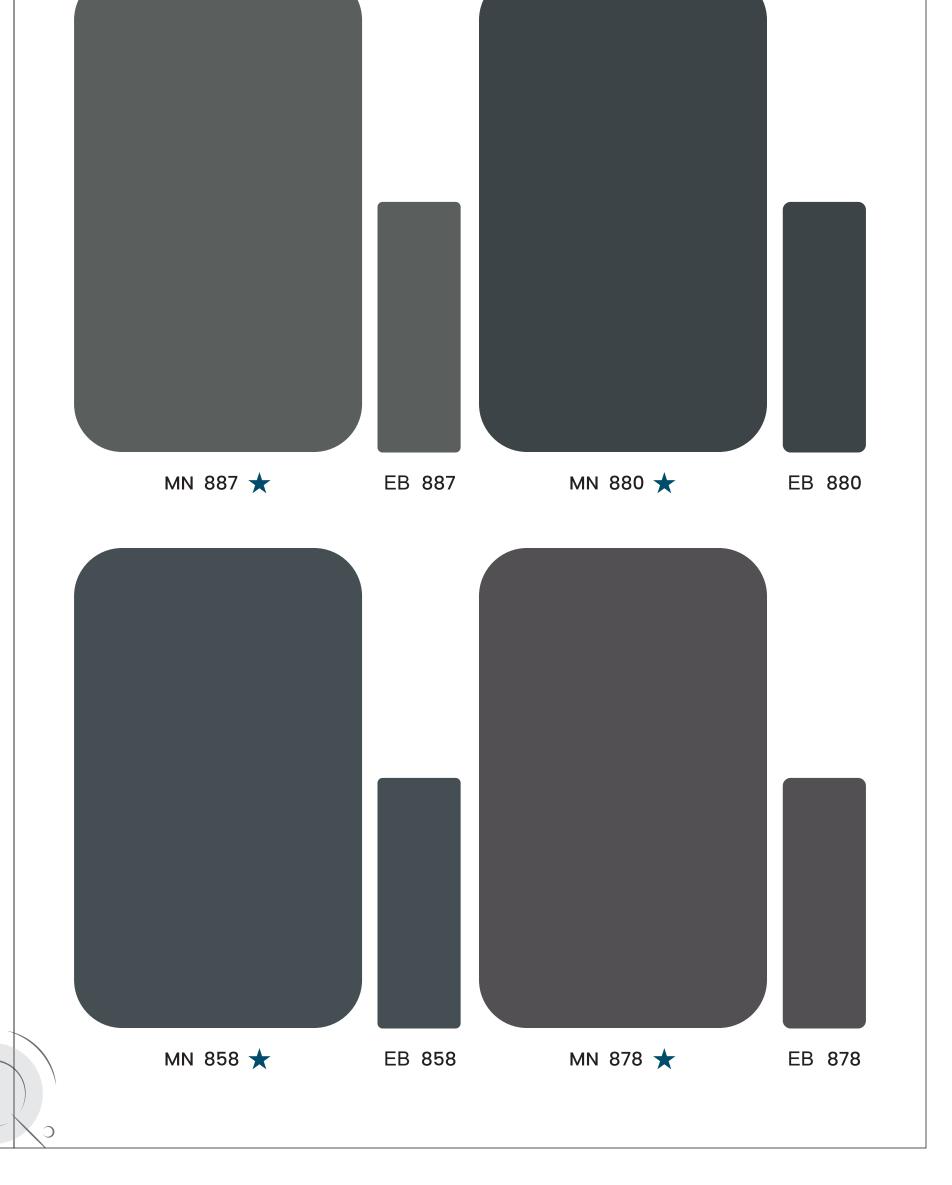

# SOLIDS MN 869 MN 860 MN 888 MN 837 MN 859 MN 870 MN 889 MN 856 MN 875 MN 833 MN 896 MN 835 MN 864 MN 834 MN 890 MN 832 MN 867 MN 831 MN 853 MN 855 MN 877 MN 863 MN 883 MN 884 MN 891 MN 854 MN 874 MN 876 MN 895 MN 892 MN 893 MN 894 MN 861 MN 868 MN 887 MN 880 MN 858 MN 878 MN 881 MN 857 MN 886 MN 879 MN 852 MN 882 MN 885 MN 862 MN 851 MN 838 MN 836 MN 839