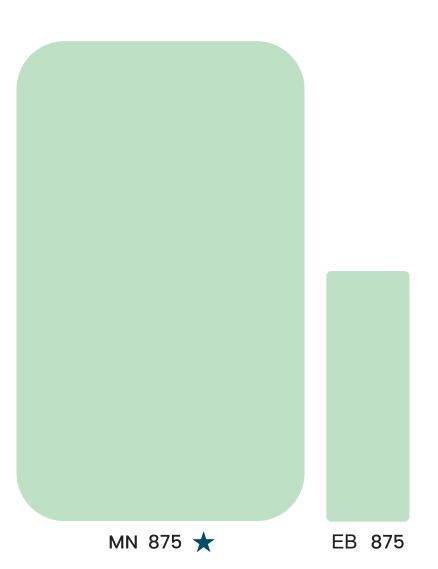

# SOLIDS MN 869 MN 860 MN 888 MN 837 MN 859 MN 870 MN 889 MN 856 MN 875 MN 833 MN 896 MN 835 MN 864 MN 834 MN 890 MN 832 MN 867 MN 831 MN 853 MN 855 MN 877 MN 863 MN 883 MN 884 MN 891 MN 854 MN 874 MN 876 MN 895 MN 892 MN 893 MN 894 MN 861 MN 868 MN 887 MN 880 MN 858 MN 878 MN 881 MN 857 MN 886 MN 879 MN 852 MN 882 MN 885 MN 862 MN 851 MN 838 MN 836 MN 839