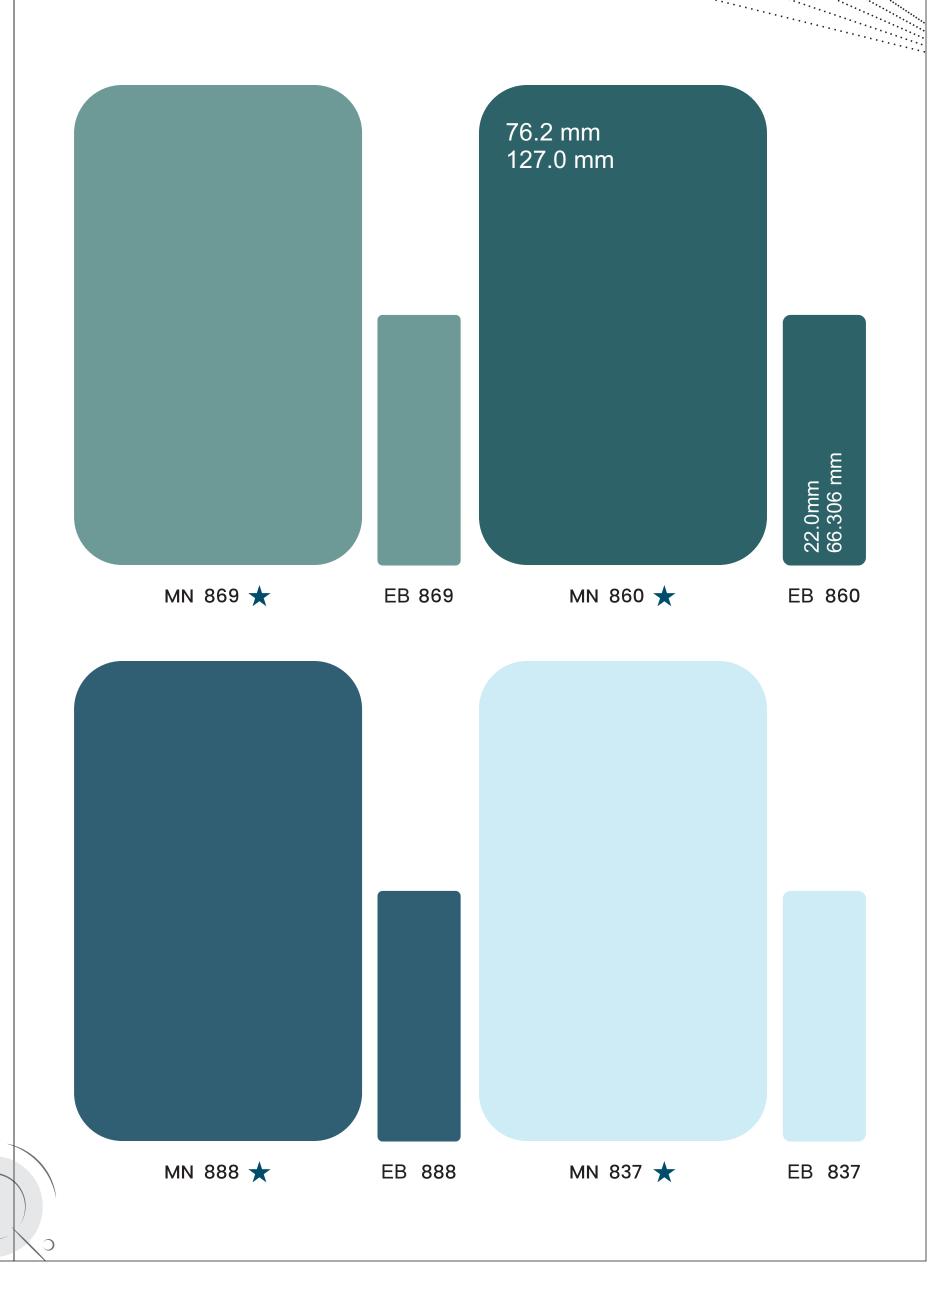

# SOLIDS MN 869 MN 860 MN 888 MN 837 MN 859 MN 870 MN 889 MN 856 MN 875 MN 833 MN 896 MN 835 MN 864 MN 834 MN 890 MN 832 MN 867 MN 831 MN 853 MN 855 MN 877 MN 863 MN 883 MN 884 MN 891 MN 854 MN 874 MN 876 MN 895 MN 892 MN 893 MN 894 MN 861 MN 868 MN 887 MN 880 MN 858 MN 878 MN 881 MN 857 MN 886 MN 879 MN 852 MN 882 MN 885 MN 862 MN 851 MN 838 MN 836 MN 839

22.0 mm 66.306 mm

WATER &

Scan for full View

EB 987

EB 988

EB 992

EB 993

EB 995