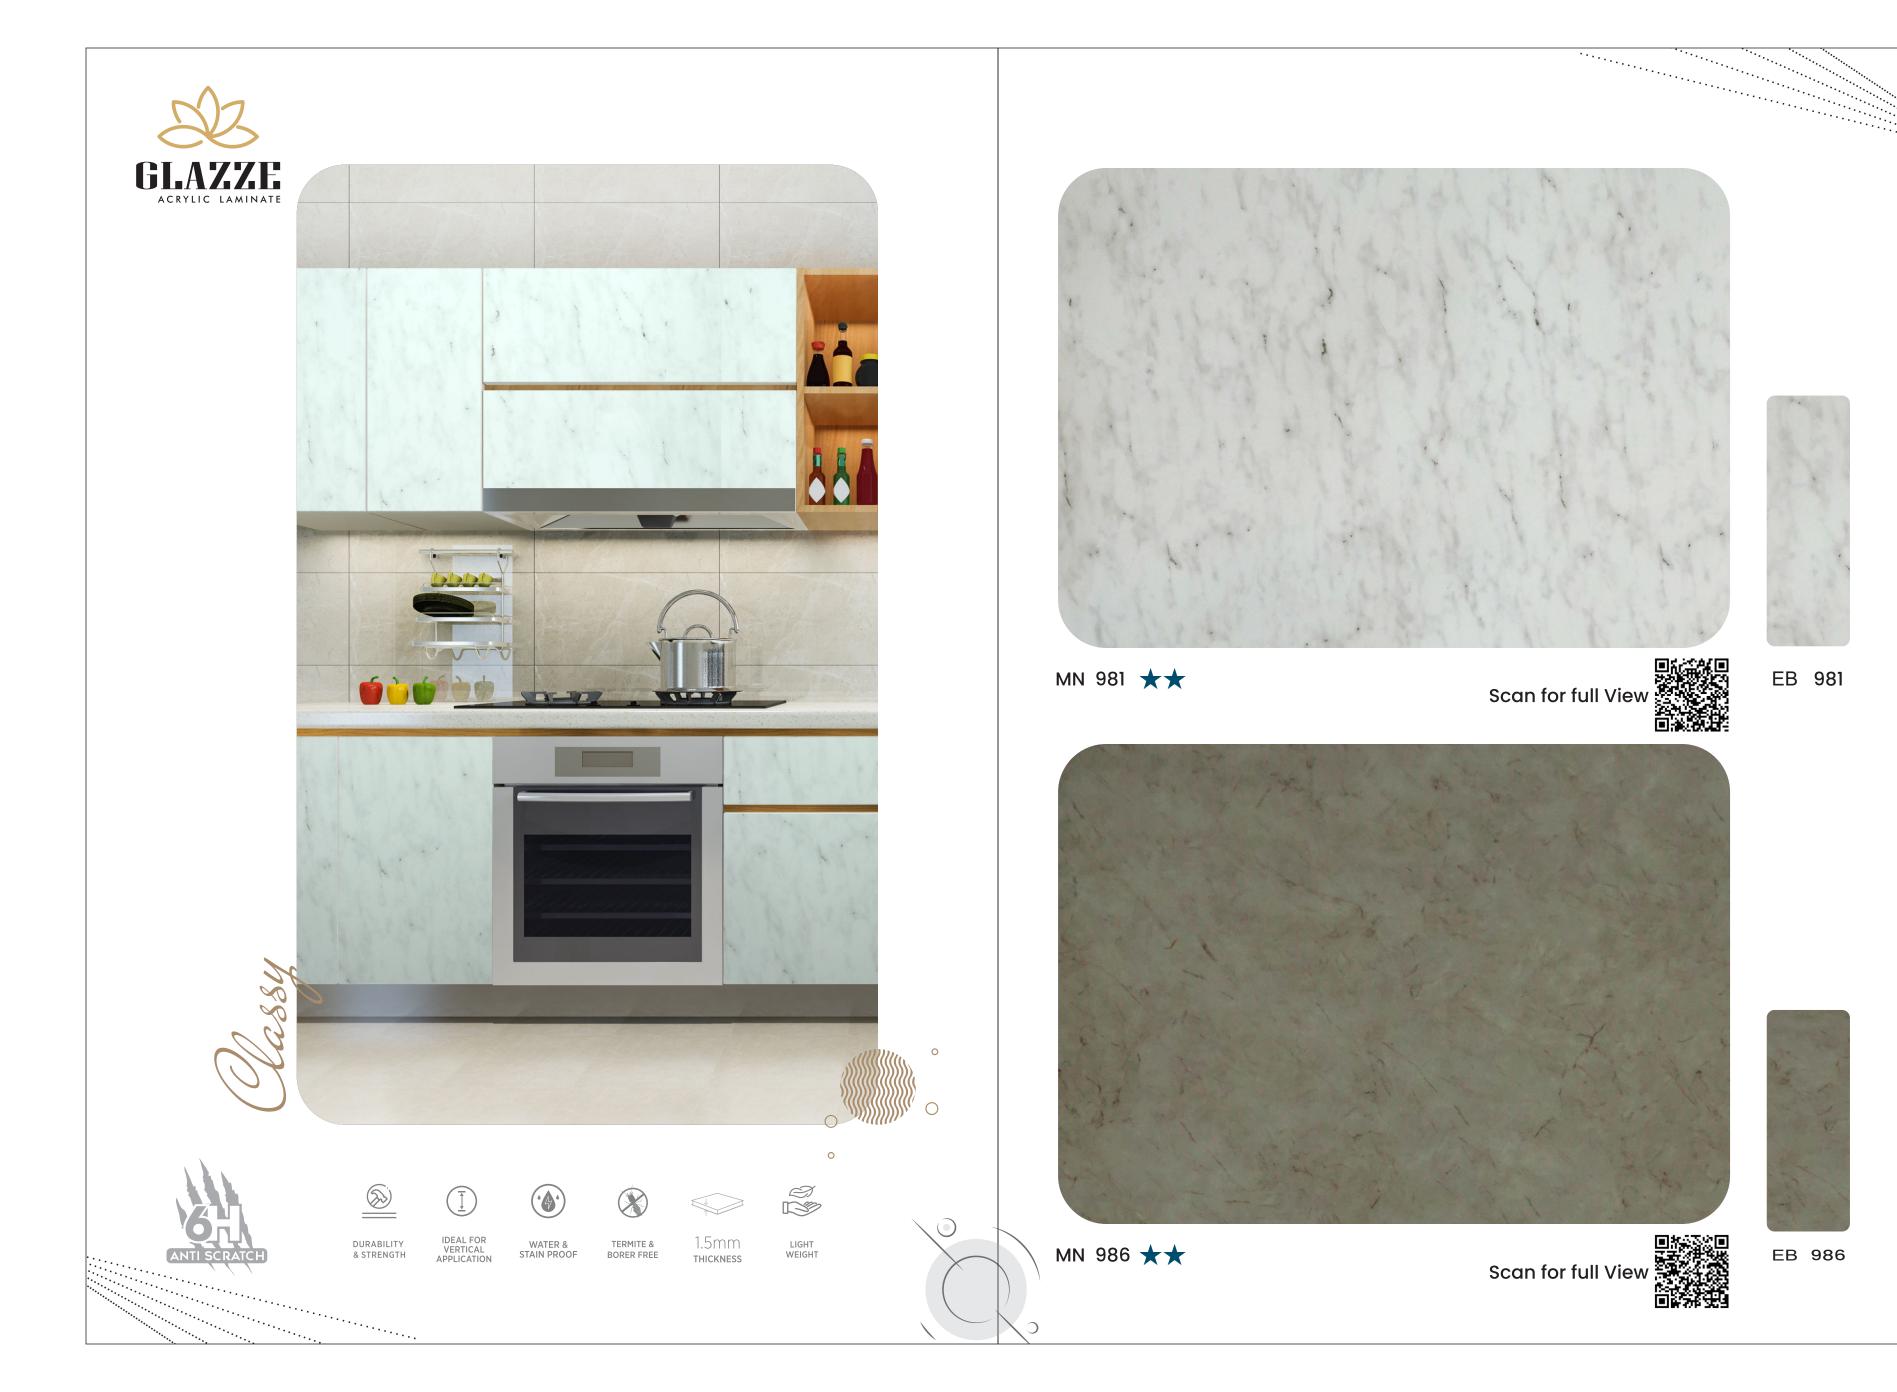

### MARBLE MN 982 MN 981 MN 986 MN 987 PRIVÉ MARBLE MN 995 MN 992 MN 993 MN 994 MN 996 MN 997 WOODEN MN 975 MN 976 MN 977 MN 978 MN 971 MN 972 METALLIC MN 951 MN 952 MN 953 MN 955 MN 957 MN 958 MN 959 MN 960 MN 963