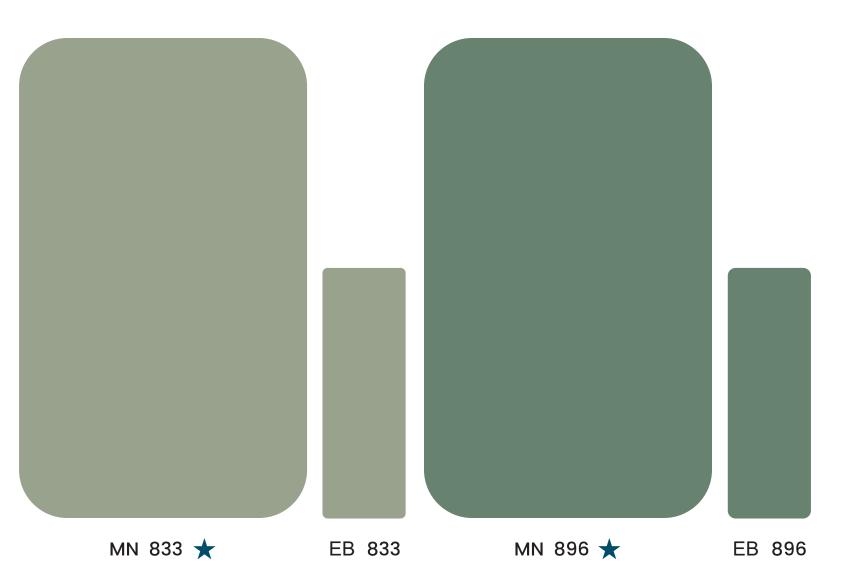

# SOLIDS MN 869 MN 860 MN 888 MN 837 MN 859 MN 870 MN 889 MN 856 MN 875 MN 833 MN 896 MN 835 MN 864 MN 834 MN 890 MN 832 MN 867 MN 831 MN 853 MN 855 MN 877 MN 863 MN 883 MN 884 MN 891 MN 854 MN 874 MN 876 MN 895 MN 892 MN 893 MN 894 MN 861 MN 868 MN 887 MN 880 MN 858 MN 878 MN 881 MN 857 MN 886 MN 879 MN 852 MN 882 MN 885 MN 862 MN 851 MN 838 MN 836 MN 839