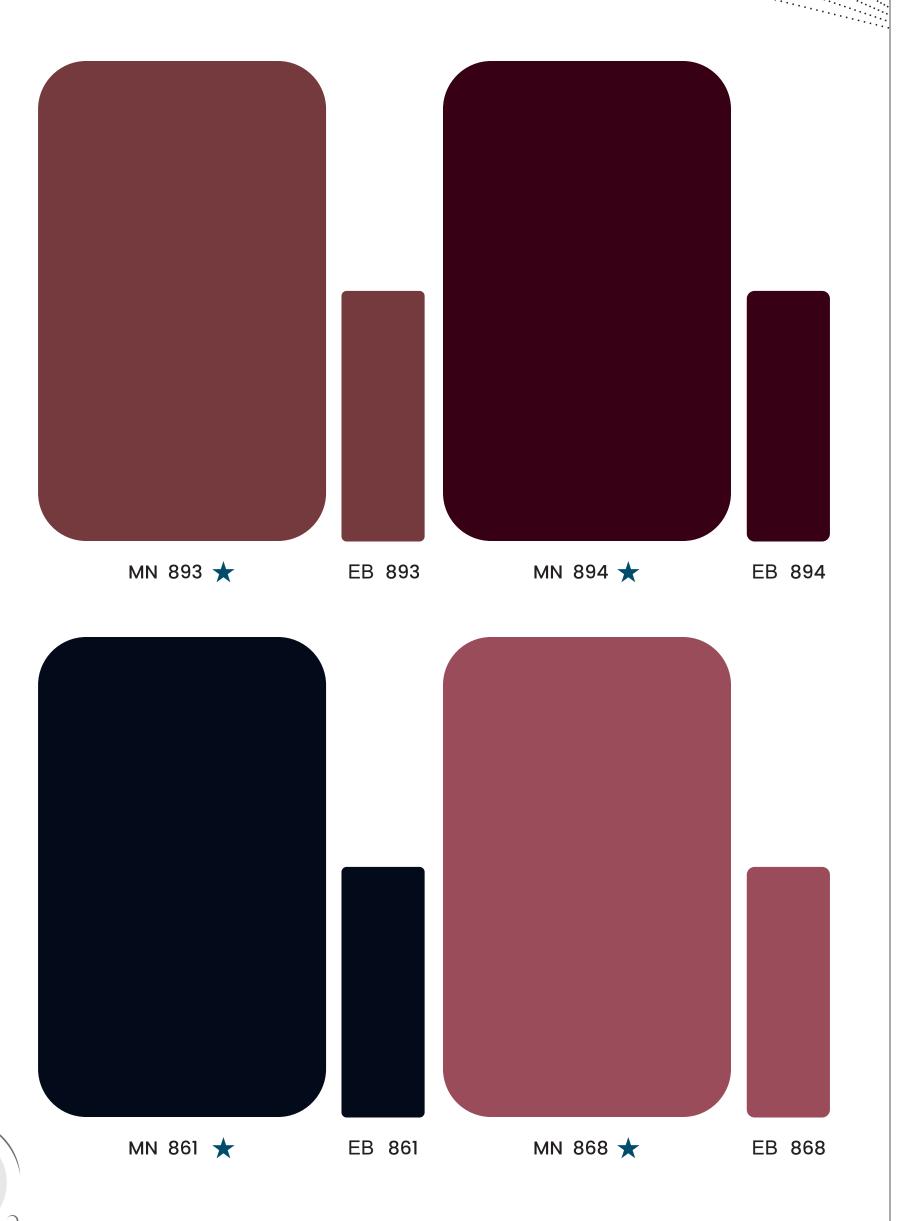

# SOLIDS MN 869 MN 860 MN 888 MN 837 MN 859 MN 870 MN 889 MN 856 MN 875 MN 833 MN 896 MN 835 MN 864 MN 834 MN 890 MN 832 MN 867 MN 831 MN 853 MN 855 MN 877 MN 863 MN 883 MN 884 MN 891 MN 854 MN 874 MN 876 MN 895 MN 892 MN 893 MN 894 MN 861 MN 868 MN 887 MN 880 MN 858 MN 878 MN 881 MN 857 MN 886 MN 879 MN 852 MN 882 MN 885 MN 862 MN 851 MN 838 MN 836 MN 839