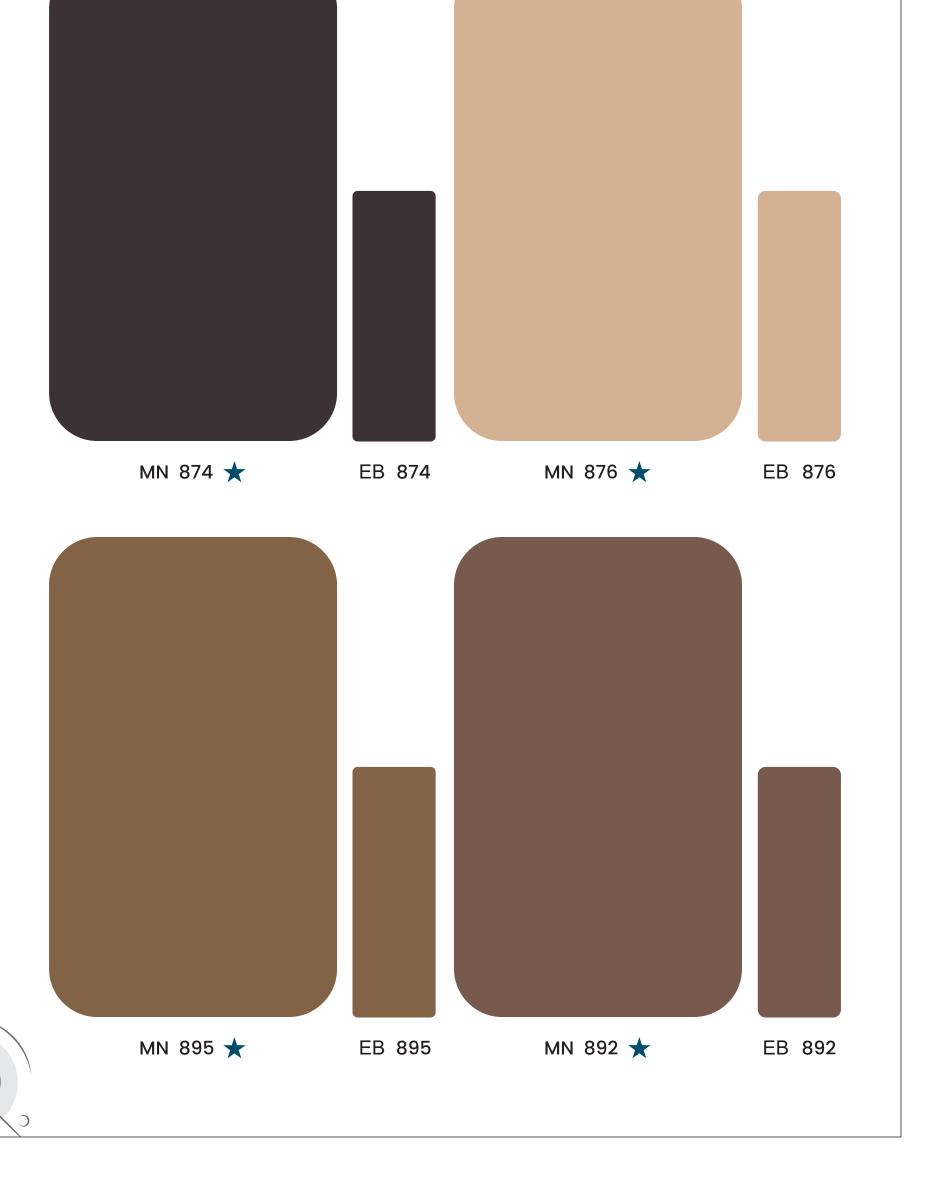

# SOLIDS MN 869 MN 860 MN 888 MN 837 MN 859 MN 870 MN 889 MN 856 MN 875 MN 833 MN 896 MN 835 MN 864 MN 834 MN 890 MN 832 MN 867 MN 831 MN 853 MN 855 MN 877 MN 863 MN 883 MN 884 MN 891 MN 854 MN 874 MN 876 MN 895 MN 892 MN 893 MN 894 MN 861 MN 868 MN 887 MN 880 MN 858 MN 878 MN 881 MN 857 MN 886 MN 879 MN 852 MN 882 MN 885 MN 862 MN 851 MN 838 MN 836 MN 839