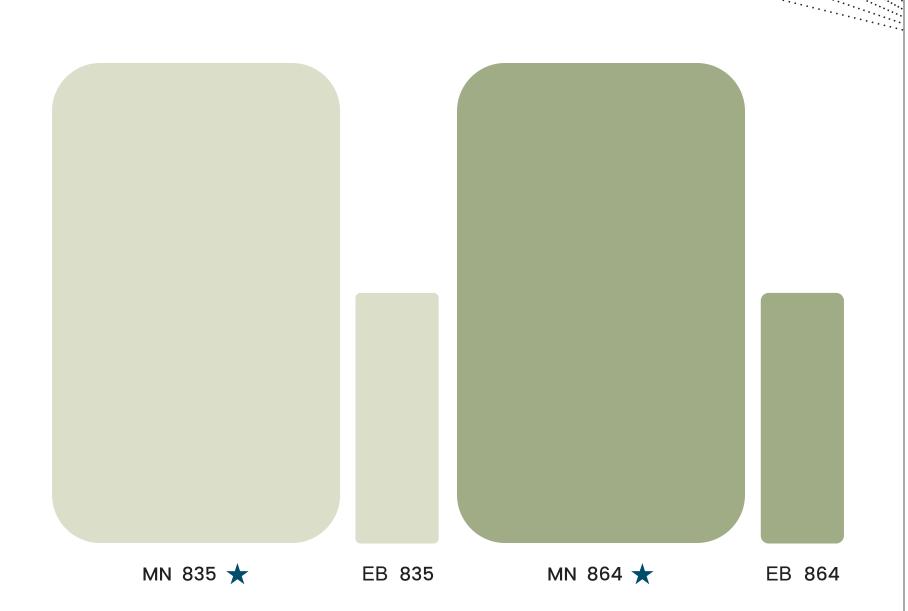

# SOLIDS MN 869 MN 860 MN 888 MN 837 MN 859 MN 870 MN 889 MN 856 MN 875 MN 833 MN 896 MN 835 MN 864 MN 834 MN 890 MN 832 MN 867 MN 831 MN 853 MN 855 MN 877 MN 863 MN 883 MN 884 MN 891 MN 854 MN 874 MN 876 MN 895 MN 892 MN 893 MN 894 MN 861 MN 868 MN 887 MN 880 MN 858 MN 878 MN 881 MN 857 MN 886 MN 879 MN 852 MN 882 MN 885 MN 862 MN 851 MN 838 MN 836 MN 839