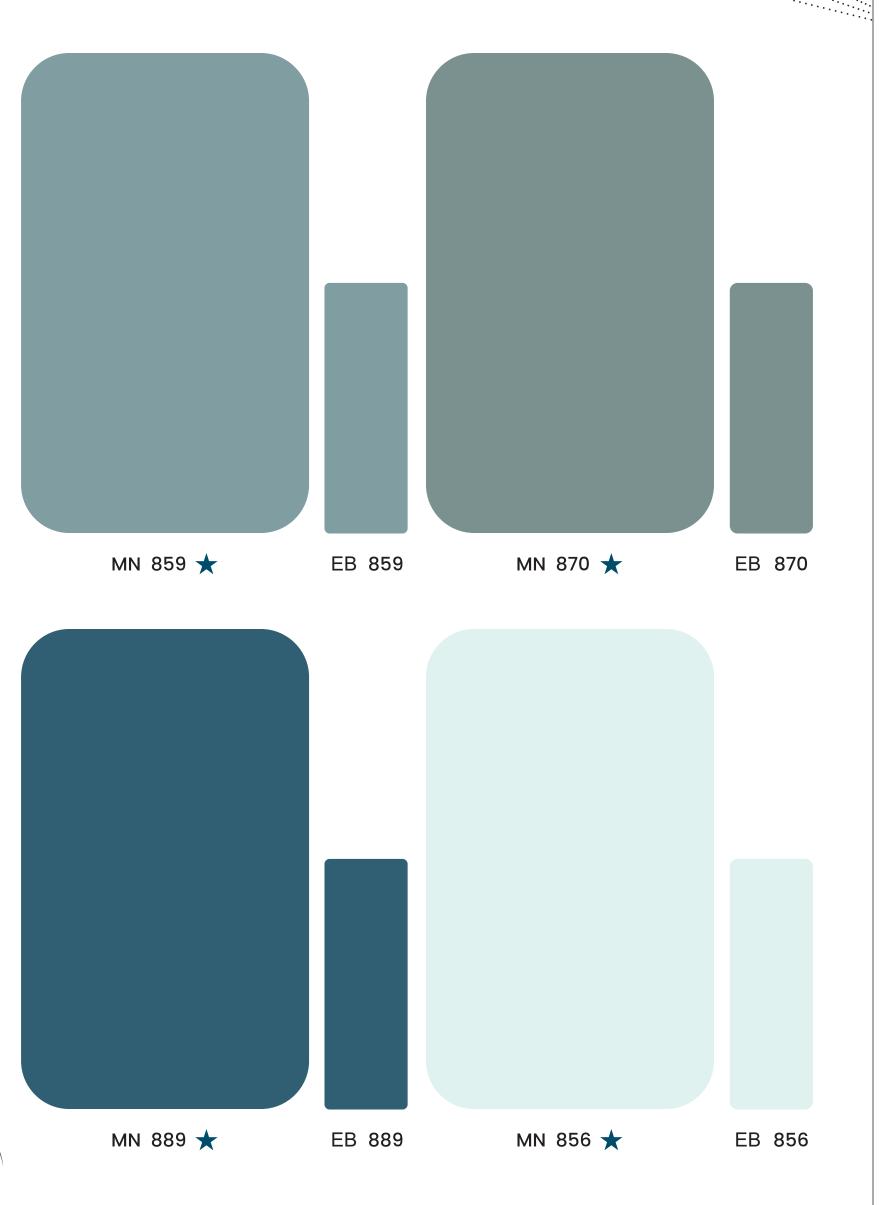

# SOLIDS MN 869 MN 860 MN 888 MN 837 MN 859 MN 870 MN 889 MN 856 MN 875 MN 833 MN 896 MN 835 MN 864 MN 834 MN 890 MN 832 MN 867 MN 831 MN 853 MN 855 MN 877 MN 863 MN 883 MN 884 MN 891 MN 854 MN 874 MN 876 MN 895 MN 892 MN 893 MN 894 MN 861 MN 868 MN 887 MN 880 MN 858 MN 878 MN 881 MN 857 MN 886 MN 879 MN 852 MN 882 MN 885 MN 862 MN 851 MN 838 MN 836 MN 839