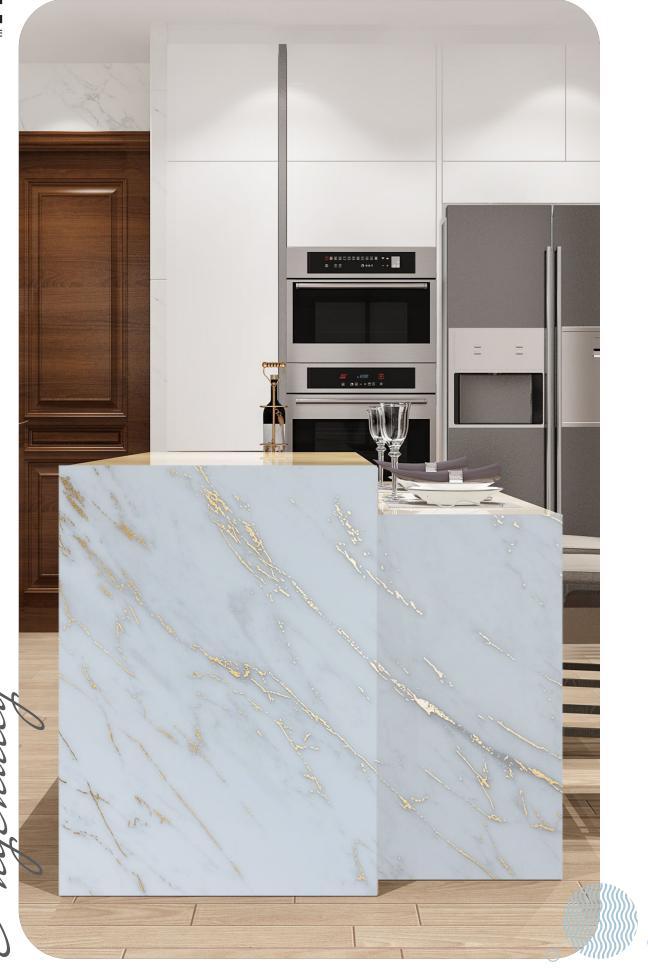

### MARBLE MN 982 MN 981 MN 986 MN 987 PRIVÉ MARBLE MN 995 MN 992 MN 993 MN 994 MN 996 MN 997 WOODEN MN 975 MN 976 MN 977 MN 978 MN 971 MN 972 METALLIC MN 951 MN 952 MN 953 MN 955 MN 957 MN 958 MN 959 MN 960 MN 963