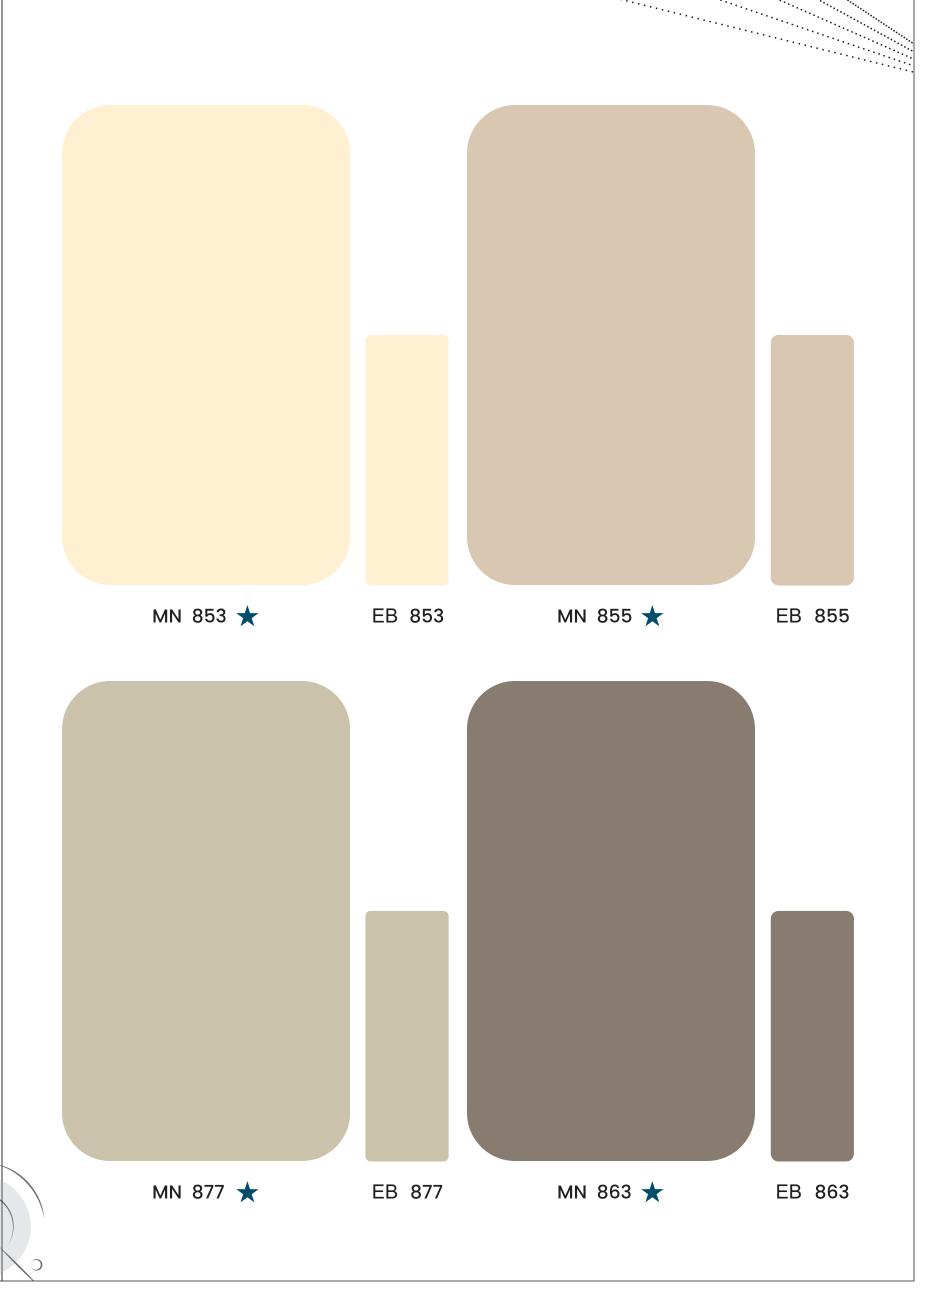

# SOLIDS MN 869 MN 860 MN 888 MN 837 MN 859 MN 870 MN 889 MN 856 MN 875 MN 833 MN 896 MN 835 MN 864 MN 834 MN 890 MN 832 MN 867 MN 831 MN 853 MN 855 MN 877 MN 863 MN 883 MN 884 MN 891 MN 854 MN 874 MN 876 MN 895 MN 892 MN 893 MN 894 MN 861 MN 868 MN 887 MN 880 MN 858 MN 878 MN 881 MN 857 MN 886 MN 879 MN 852 MN 882 MN 885 MN 862 MN 851 MN 838 MN 836 MN 839