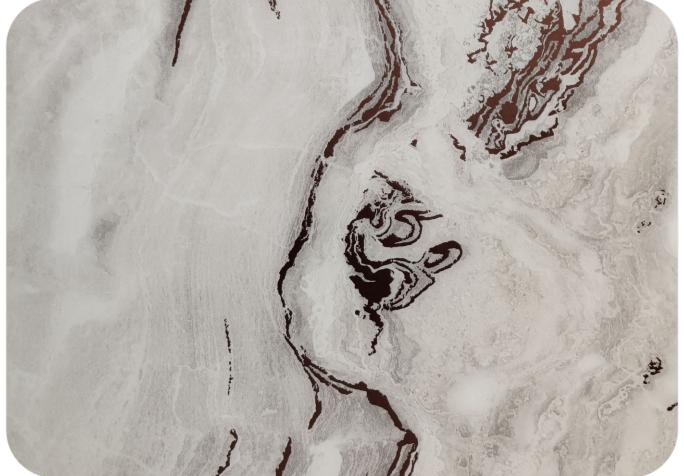

### MARBLE MN 982 MN 981 MN 986 MN 987 PRIVÉ MARBLE MN 995 MN 992 MN 993 MN 994 MN 996 MN 997 WOODEN MN 975 MN 976 MN 977 MN 978 MN 971 MN 972 METALLIC MN 951 MN 952 MN 953 MN 955 MN 957 MN 958 MN 959 MN 960 MN 963