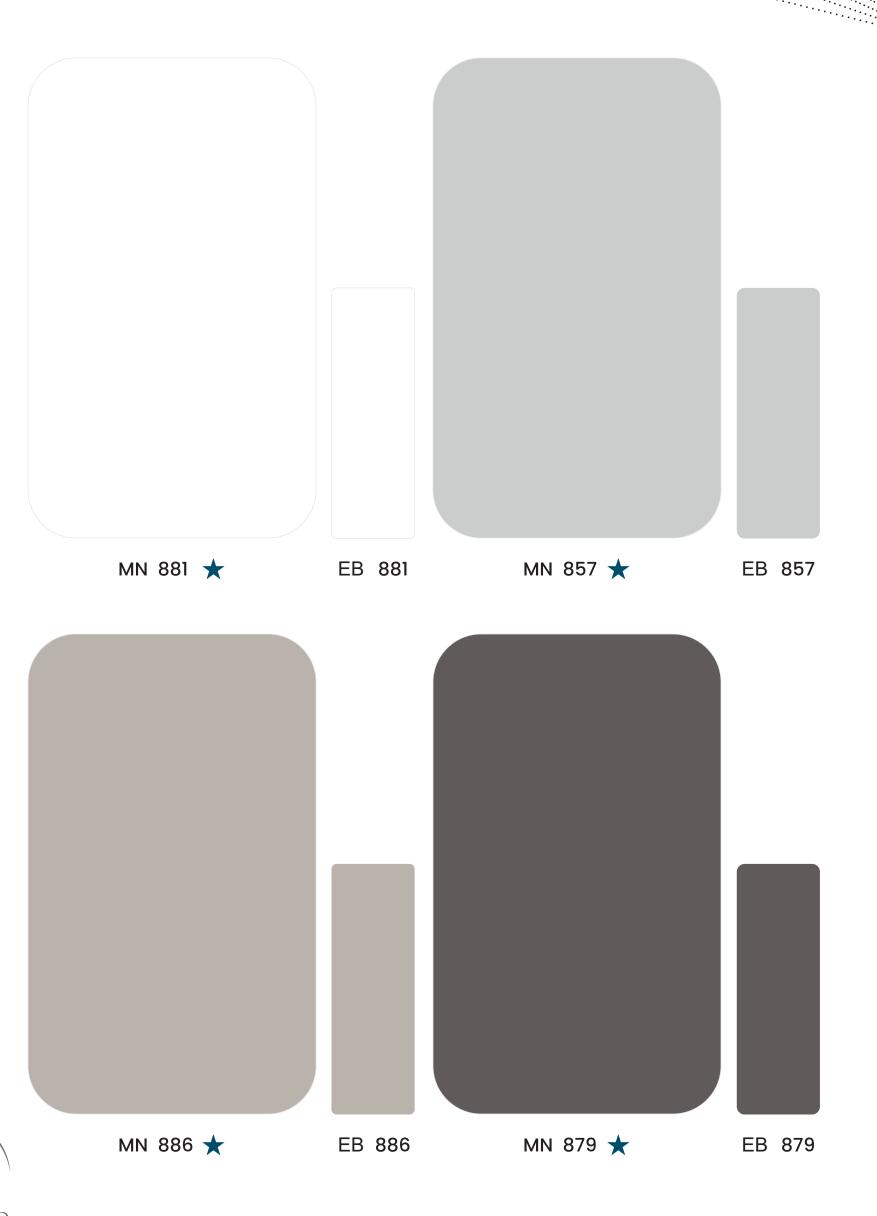

# SOLIDS MN 869 MN 860 MN 888 MN 837 MN 859 MN 870 MN 889 MN 856 MN 875 MN 833 MN 896 MN 835 MN 864 MN 834 MN 890 MN 832 MN 867 MN 831 MN 853 MN 855 MN 877 MN 863 MN 883 MN 884 MN 891 MN 854 MN 874 MN 876 MN 895 MN 892 MN 893 MN 894 MN 861 MN 868 MN 887 MN 880 MN 858 MN 878 MN 881 MN 857 MN 886 MN 879 MN 852 MN 882 MN 885 MN 862 MN 851 MN 838 MN 836 MN 839