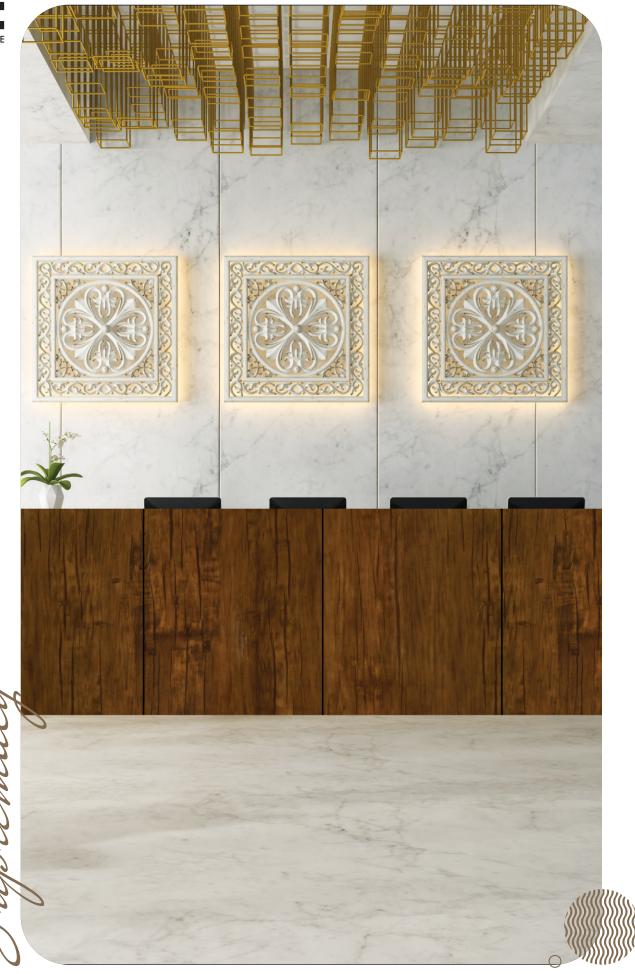

### MARBLE MN 982 MN 981 MN 986 MN 987 PRIVÉ MARBLE MN 995 MN 992 MN 993 MN 994 MN 996 MN 997 WOODEN MN 975 MN 976 MN 977 MN 978 MN 971 MN 972 METALLIC MN 951 MN 952 MN 953 MN 955 MN 957 MN 958 MN 959 MN 960 MN 963