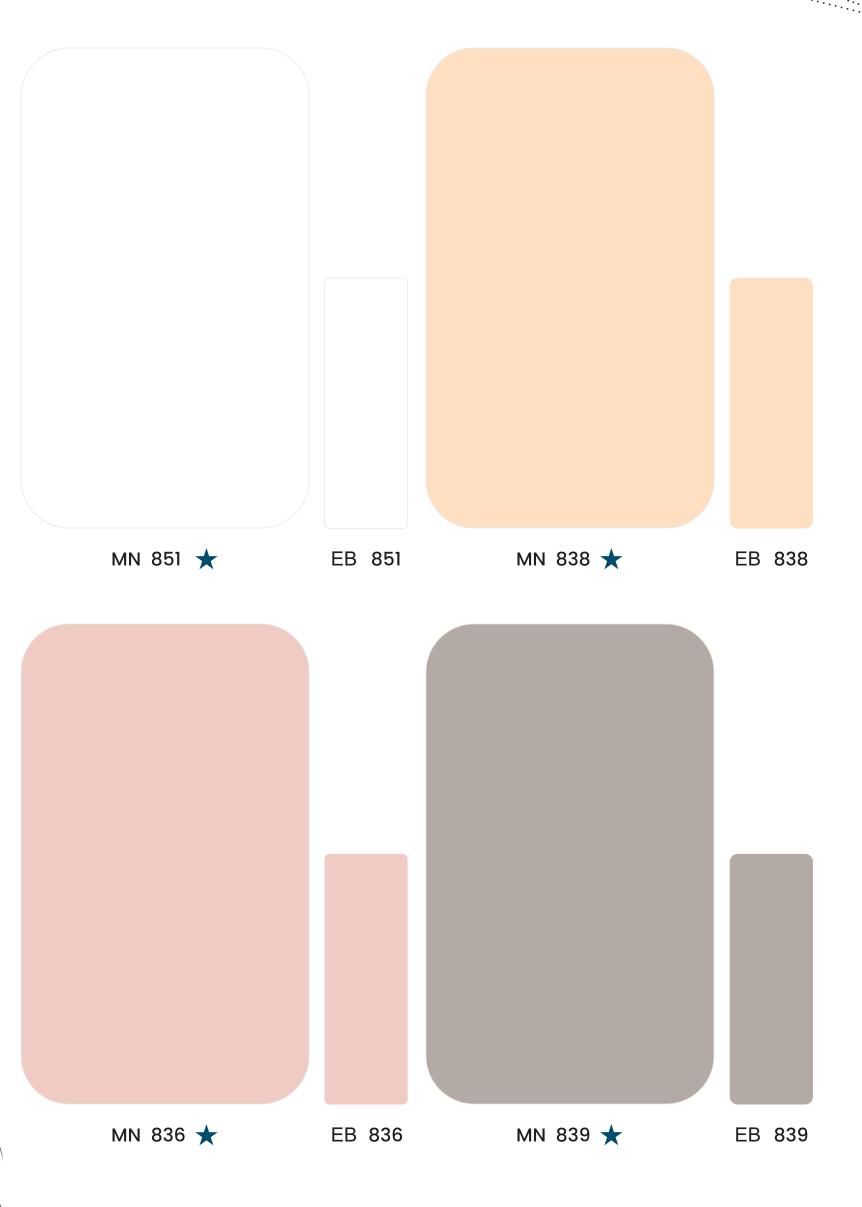

# SOLIDS MN 869 MN 860 MN 888 MN 837 MN 859 MN 870 MN 889 MN 856 MN 875 MN 833 MN 896 MN 835 MN 864 MN 834 MN 890 MN 832 MN 867 MN 831 MN 853 MN 855 MN 877 MN 863 MN 883 MN 884 MN 891 MN 854 MN 874 MN 876 MN 895 MN 892 MN 893 MN 894 MN 861 MN 868 MN 887 MN 880 MN 858 MN 878 MN 881 MN 857 MN 886 MN 879 MN 852 MN 882 MN 885 MN 862 MN 851 MN 838 MN 836 MN 839