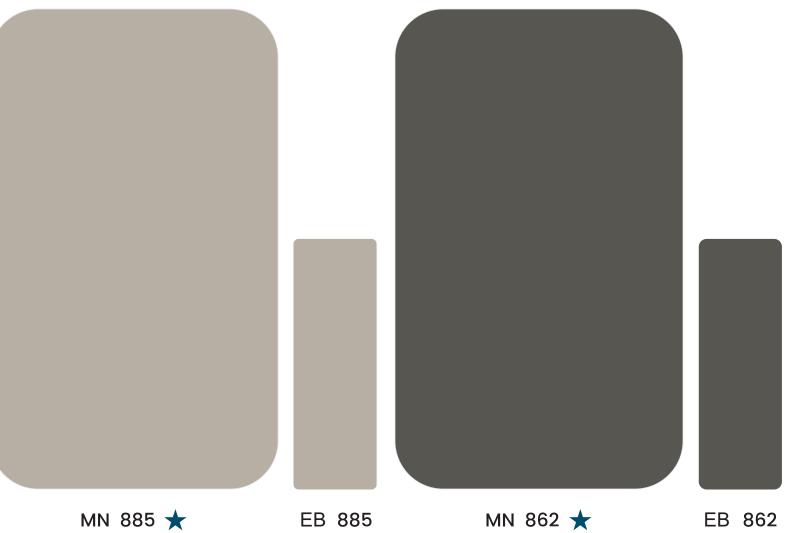

# SOLIDS MN 869 MN 860 MN 888 MN 837 MN 859 MN 870 MN 889 MN 856 MN 875 MN 833 MN 896 MN 835 MN 864 MN 834 MN 890 MN 832 MN 867 MN 831 MN 853 MN 855 MN 877 MN 863 MN 883 MN 884 MN 891 MN 854 MN 874 MN 876 MN 895 MN 892 MN 893 MN 894 MN 861 MN 868 MN 887 MN 880 MN 858 MN 878 MN 881 MN 857 MN 886 MN 879 MN 852 MN 882 MN 885 MN 862 MN 851 MN 838 MN 836 MN 839