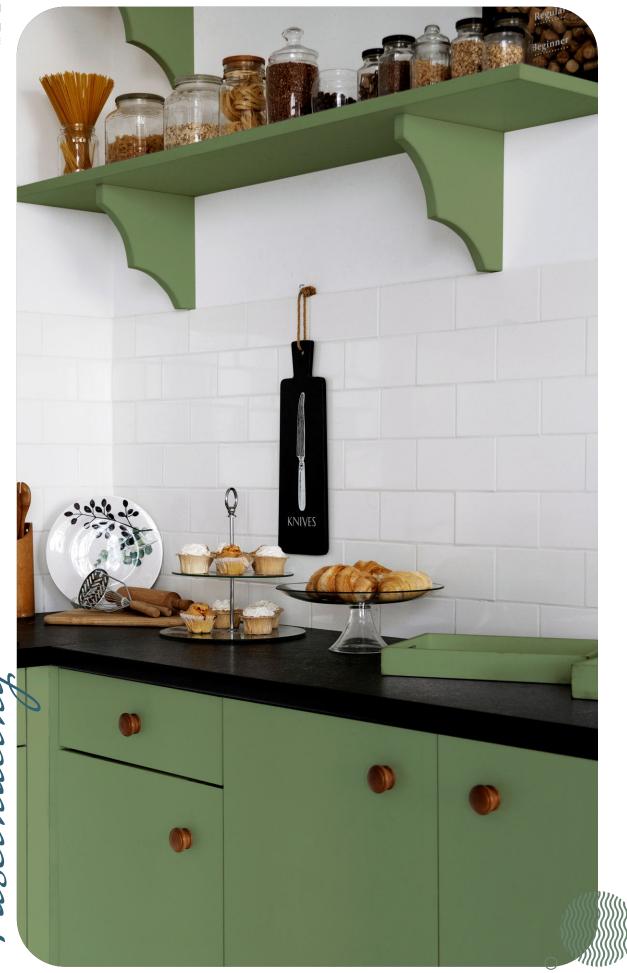

WATER &

















Scan for full View



EB 987









EB 988









































EB 992

































EB 993





































EB 995







EB 996



































EB 997







Scan for full View



EB 998

















TERMITE & BORER FREE



1.5mm THICKNESS







MN 972 ★★













EB 972































MN 975 ★★

Scan for full View



EB 975







EB 976































MN 978 ★★



EB 978



































MN 952 ★★



MN 955 ★★





Crotic































MN 958 ★★



MN 960 ★★







DURABILITY & STRENGTH





















MN 963 ★★





MN 965 ★★







































































































































































































































TERMITE & BORER FREE



1.5mm THICKNESS





























































































































### MULTIPURPOSE GLUE



FOR ACRYLIC SHEETS, LOUVERS,
FLEXIBLE LOUVERS, CHARCOAL PANELS
& MUCH MORE



#### **OTHER PRODUCTS**



































FOLLOW US ON Youtube

#### Connect with us