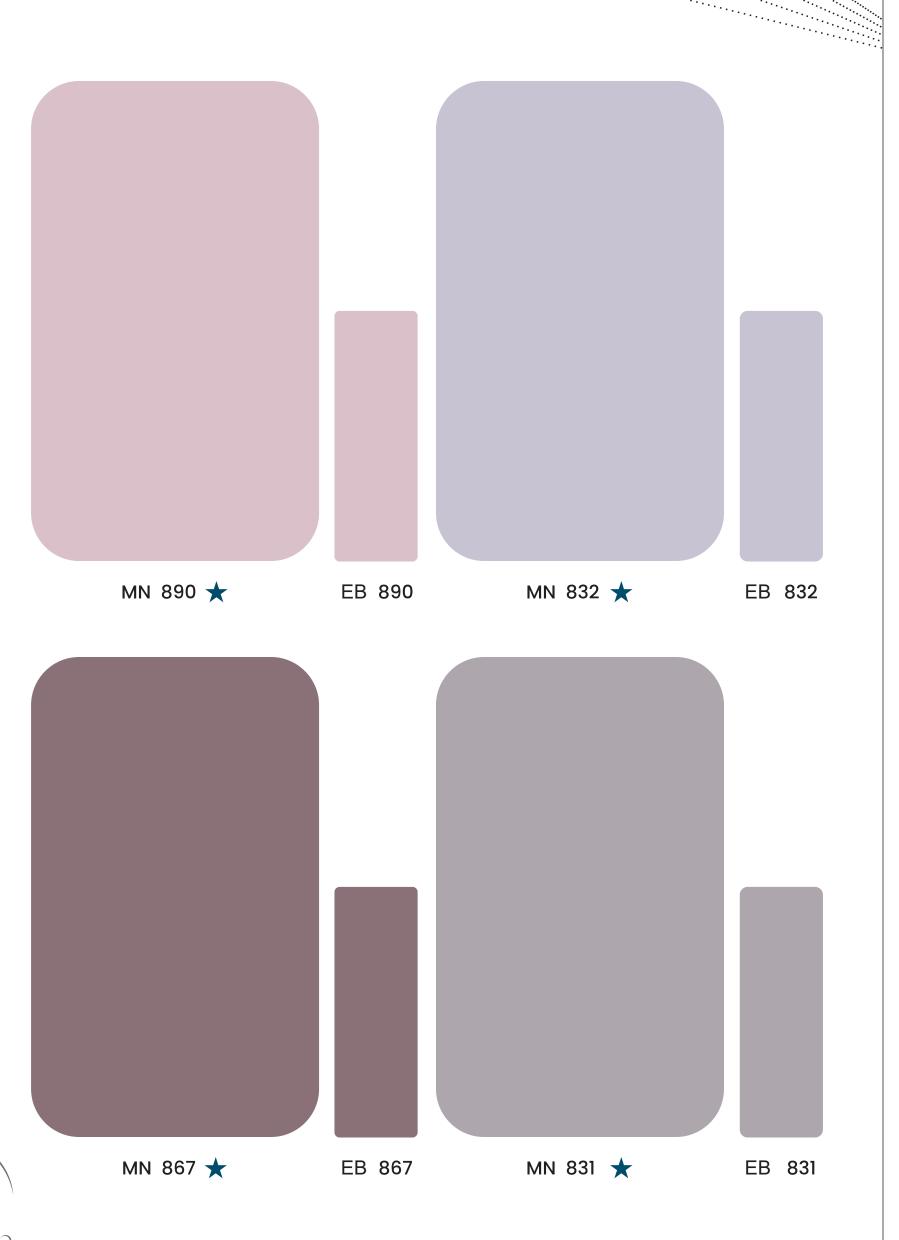

# SOLIDS MN 869 MN 860 MN 888 MN 837 MN 859 MN 870 MN 889 MN 856 MN 875 MN 833 MN 896 MN 835 MN 864 MN 834 MN 890 MN 832 MN 867 MN 831 MN 853 MN 855 MN 877 MN 863 MN 883 MN 884 MN 891 MN 854 MN 874 MN 876 MN 895 MN 892 MN 893 MN 894 MN 861 MN 868 MN 887 MN 880 MN 858 MN 878 MN 881 MN 857 MN 886 MN 879 MN 852 MN 882 MN 885 MN 862 MN 851 MN 838 MN 836 MN 839