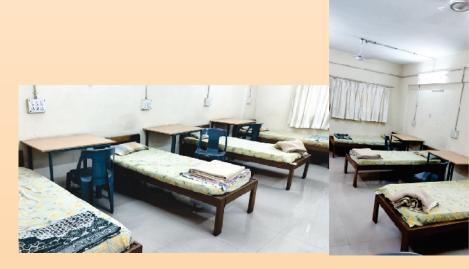

#### NON AC ACCOMMODATION

- Only for outstations players
- Non-AC accommodation is available at the venue.
- Rooms have 4 single beds with ceiling fan. (attached separate bathroom & toilet)
- · Charges for parents per day Rs. 300/-
- Charges for players per day Rs. 150/-
- Contact -