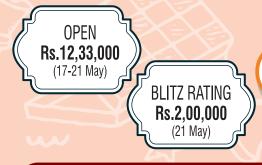

# OPEN PRIZE FUND Rs.12,33,000 (17-21 May) CASH PRIZE 105 TROPHIES 74 MEDALS 73

BLITZ
PRIZE FUND
Rs.2,00,000
(21 May)
CASH PRIZE
86
TROPHIES
73
MEDALS
73

Total Prize Fund
30,33,000

Total Prizes
963

RAPID
PRIZE FUND
Rs.4,00,000
(22 May)
CASH PRIZE
86
TROPHIES
73
MEDALS
73

B-1800
PRIZE FUND
Rs.12,00,000
(23-25 May)
CASH PRIZE
100
TROPHIES
74
MEDALS
73

**Venue - S.K.N. Sinhgad School of Business Management** 

Sr. No. 44/1, Sinhgad Road, Vadgaon Budruk, Pune 411041, Maharashtra.