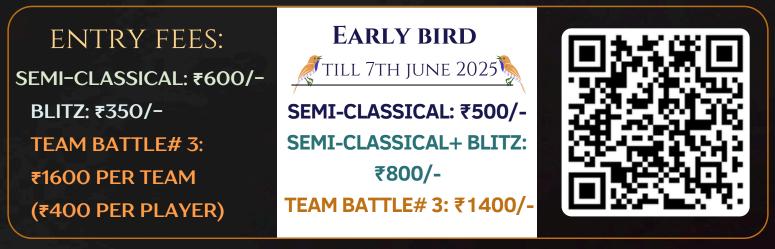

#### **REGISTRATION VIA CIRCLE CHESS (WHATSAPP)**

OR REGISTER WITH GOOGLE FORM LINK: https://forms.gle/ou91ZoTQ3AXgRS6K7 SCAN OR CLICK ON QR CODE TO REGISTER