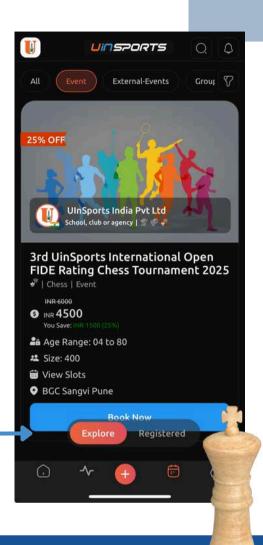

# REGISTRATION

- 1. Register through Uinsports.com mobile app which can be downloaded from Google Play store or Apple store.
- 2. Link for Android app https://play.google.com/store/apps/det ails?id=com.uinsports
- 3.13 year and older players need to create a profile for registering a tournament.
- 4. For Kids below 13 year old, Parents needs to create a profile and register for an event on behalf of Kids.
- 5. After successful payment from application, Please fill google form.

for booking event

₹ 5,500/- Till 22nd June 2025

50% Entry fee is refundable Upto 12 june 25 After non refundable & non transferable

Mr. Yogesh Ravandale +91-9403719059

Mr. Pravin Thakare +91-9226375077

Mr. Pavan K. Rathi +91-9960379912