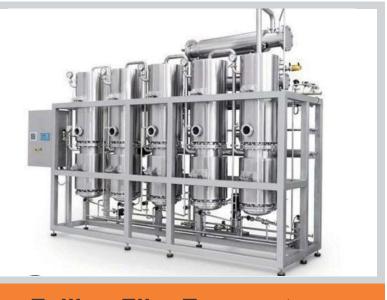

# Falling Film Evaporators And Spray Dryer

Our cutting-edge falling film evaporators are designed to meet the demands of dairy applications, providing efficient and reliable solutions for milk concentration and component separation.

Innovative design ensures optimal heat transfer for high evaporation rates. Thin film formation enhances the efficiency of the evaporation process. Counter-current flow design minimizes energy consumption. Suitable for sustainable and cost-effective operations.

Our Spray Dryers are suitable for a wide range of dairy applications.

**Falling Film Evaporators** 

**Spray Dryer** 