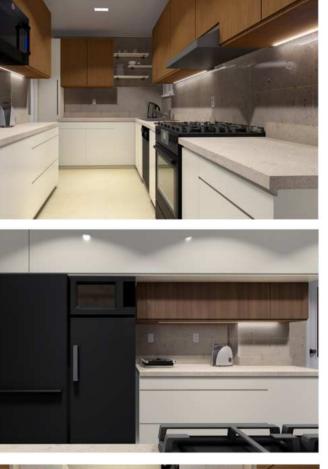

The spaces are defined by clean lines, warm tones, and efficient use of materials.

This interior design style embraces a contemporary minimalist approach, defined by clean lines, integrated storage solutions, and a muted, cohesive color scheme.

The dining and kitchen spaces showcase a refined balance of form and function, with an emphasis on natural materials such as wood and stone to bring warmth and texture into the space.