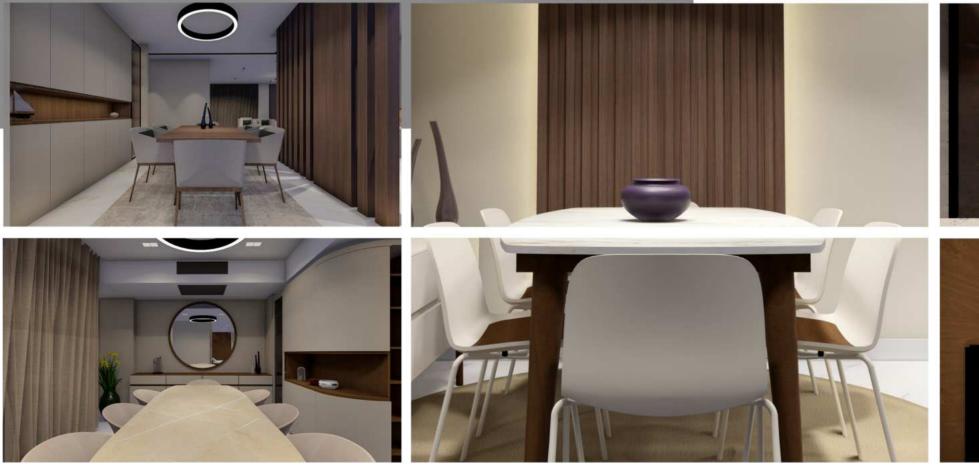

The spaces are defined by clean lines, warm tones, and efficient use of materials.

This interior design style embraces a contemporary minimalist approach, defined by clean lines, integrated storage solutions, and a muted, cohesive color scheme.

The dining and kitchen spaces showcase a refined balance of form and function, with an emphasis on natural materials such as wood and stone to bring warmth and texture into the space.