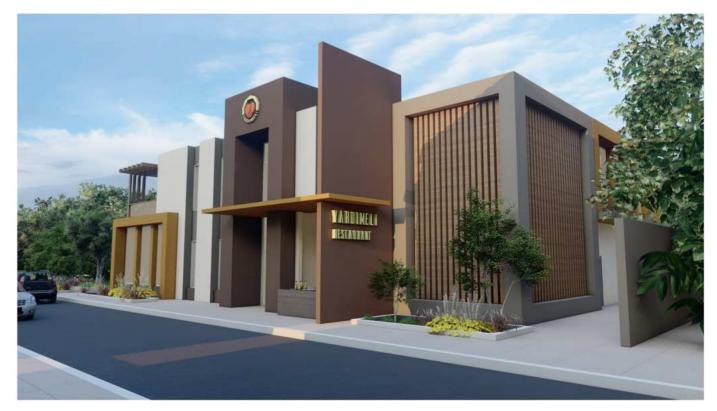

# MODERN

This design depicts a restaurant that serves a hospital located in Mogadishu.

The restaurant contains 100 tables and the facade is designed to manifest the different functions such as the canteen and the main hall VIP hall and the roof that overlooks the stunning view of the Indian ocean.