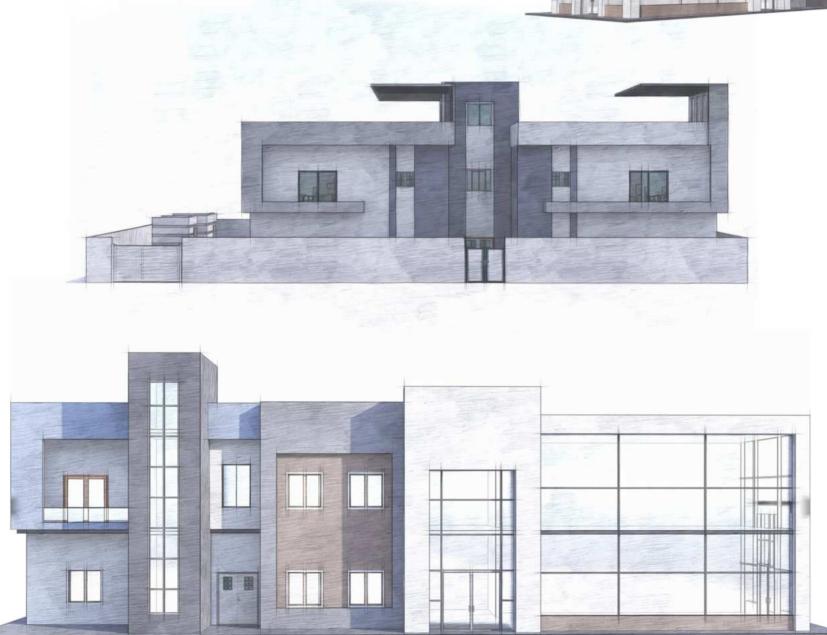

# MODERN

This design depicts a restaurant that serves a hospital located in Mogadishu.

The restaurant contains 100 tables and the facade is designed to manifest the different functions such as the canteen and the main hall VIP hall and the roof that overlooks the stunning view of the Indian ocean.