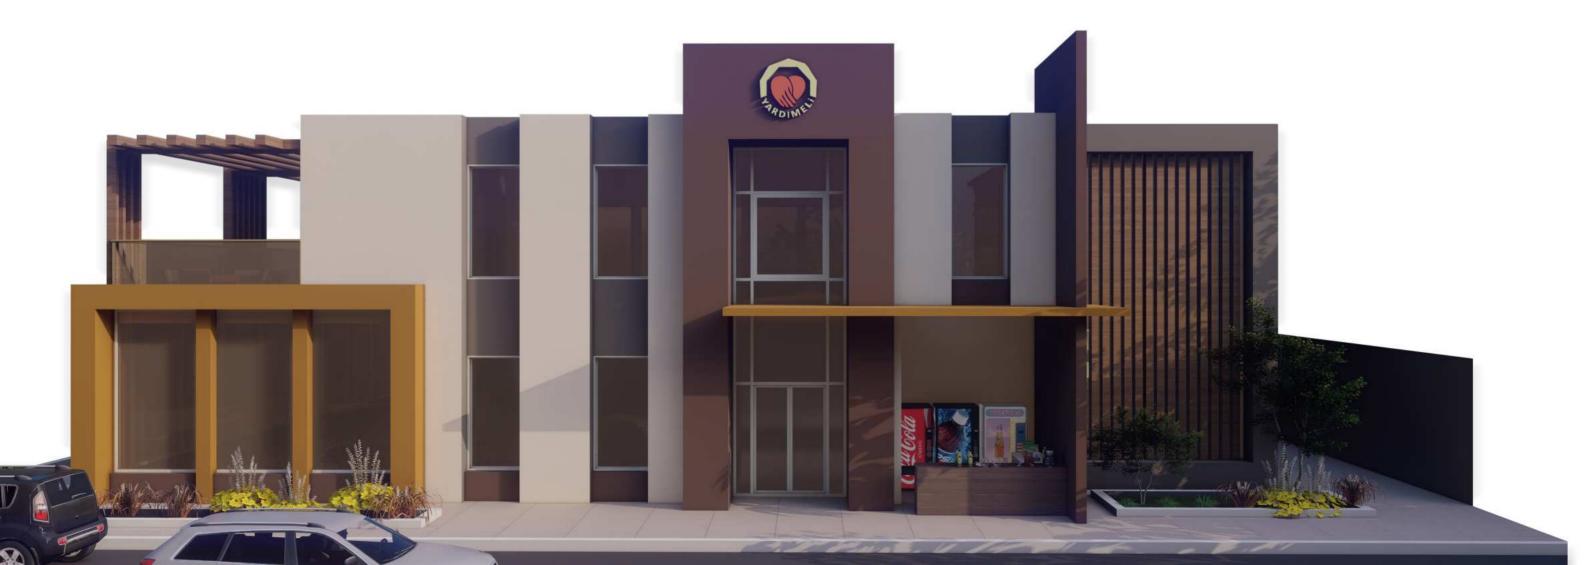

# MODERN

This design depicts a restaurant that serves a hospital located in Mogadishu.

The restaurant contains 100 tables and the facade is designed to manifest the different functions such as the canteen and the main hall VIP hall and the roof that overlooks the stunning view of the Indian ocean.