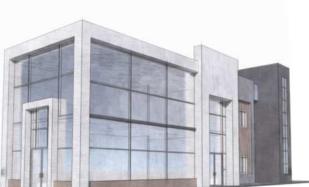

# MODERN

This design depicts a restaurant that serves a hospital located in Mogadishu.

The restaurant contains 100 tables and the facade is designed to manifest the different functions such as the canteen and the main hall VIP hall and the roof that overlooks the stunning view of the Indian ocean.