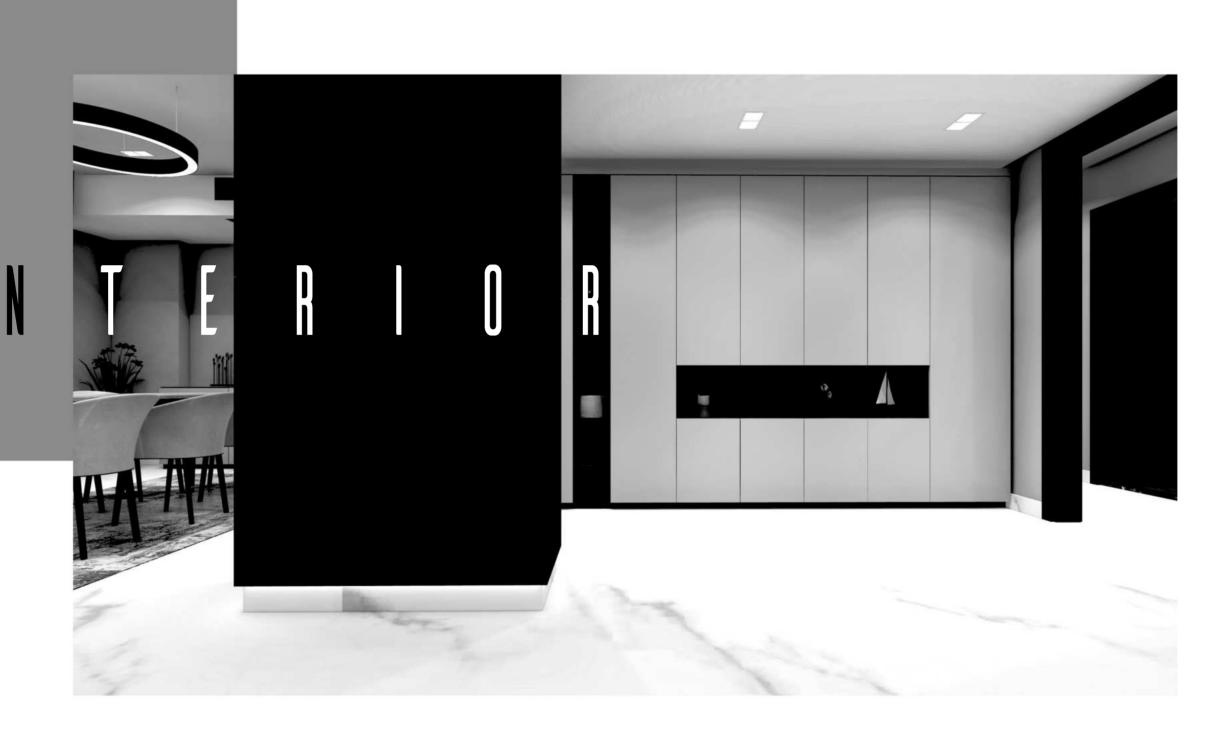

The spaces are defined by clean lines, warm tones, and efficient use of materials.

This interior design style embraces a contemporary minimalist approach, defined by clean lines, integrated storage solutions, and a muted, cohesive color scheme.

The dining and kitchen spaces showcase a refined balance of form and function, with an emphasis on natural materials such as wood and stone to bring warmth and texture into the space.