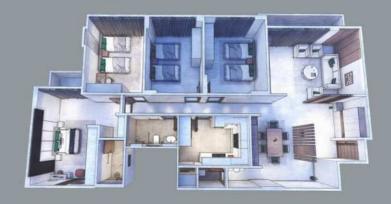

# SCHEME

These presentations showcase schematic designs that are in the pre-development phase.

These floor plans have been thoughtfully rendered to provide a clear and detailed representation of the various spaces. They serve to enhance understanding of the layout and circulation throughout the areas, facilitating a comprehensive view of the design.