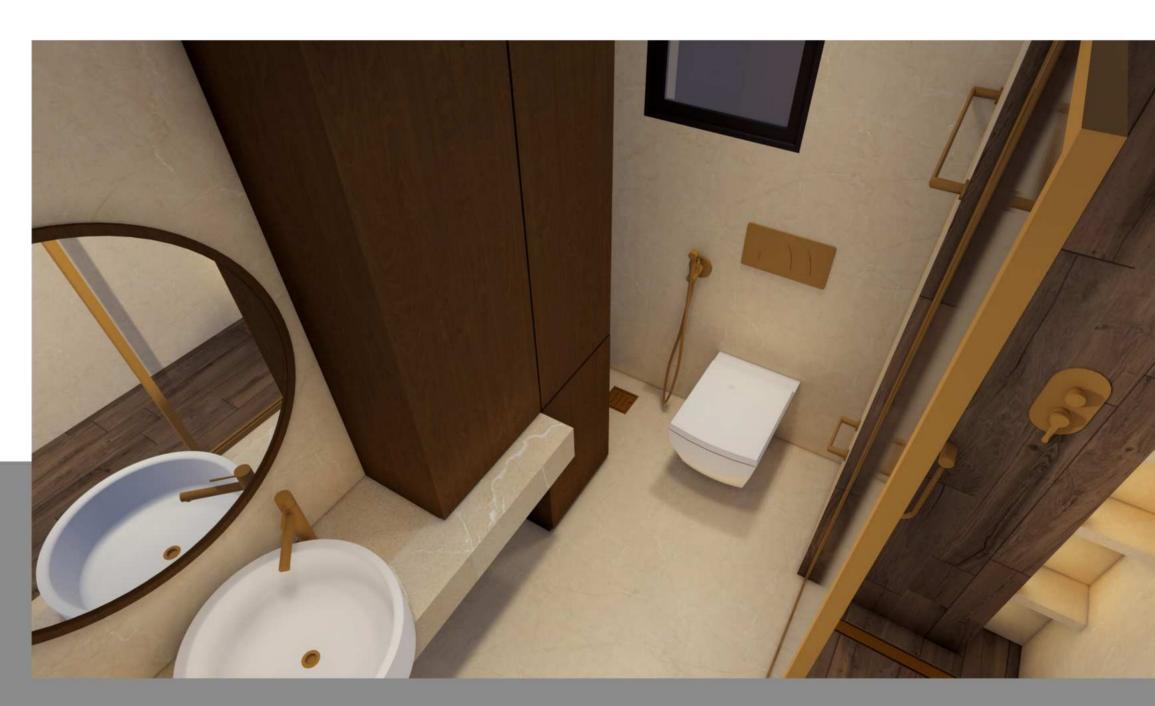

## REFINED

Contemporary sanitary design combines aesthetics and functionality. This approach ensures that sanitary fixtures are visually appealing while also serving practical needs. By integrating beauty with utility, this helps create inviting and efficient spaces that enhance user experience. These designs showcases a modern and minimalist approach to a compact bathroom layout, harmonizing functionality with aesthetic sophistication.