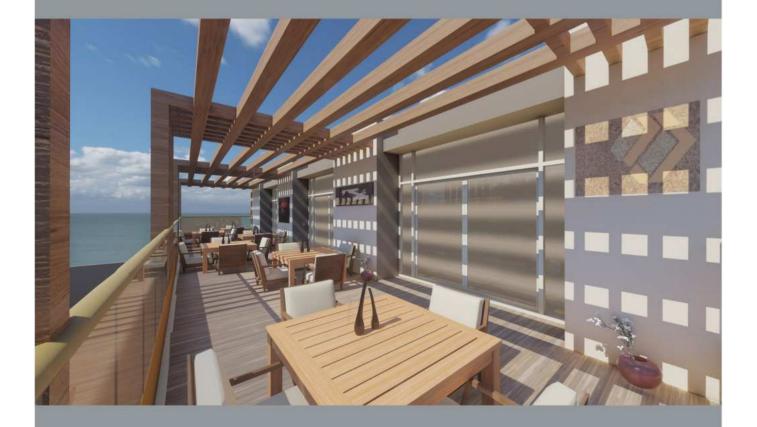

# MODERN

This design depicts a restaurant that serves a hospital located in Mogadishu.

The restaurant contains 100 tables and the facade is designed to manifest the different functions such as the canteen and the main hall VIP hall and the roof that overlooks the stunning view of the Indian ocean.