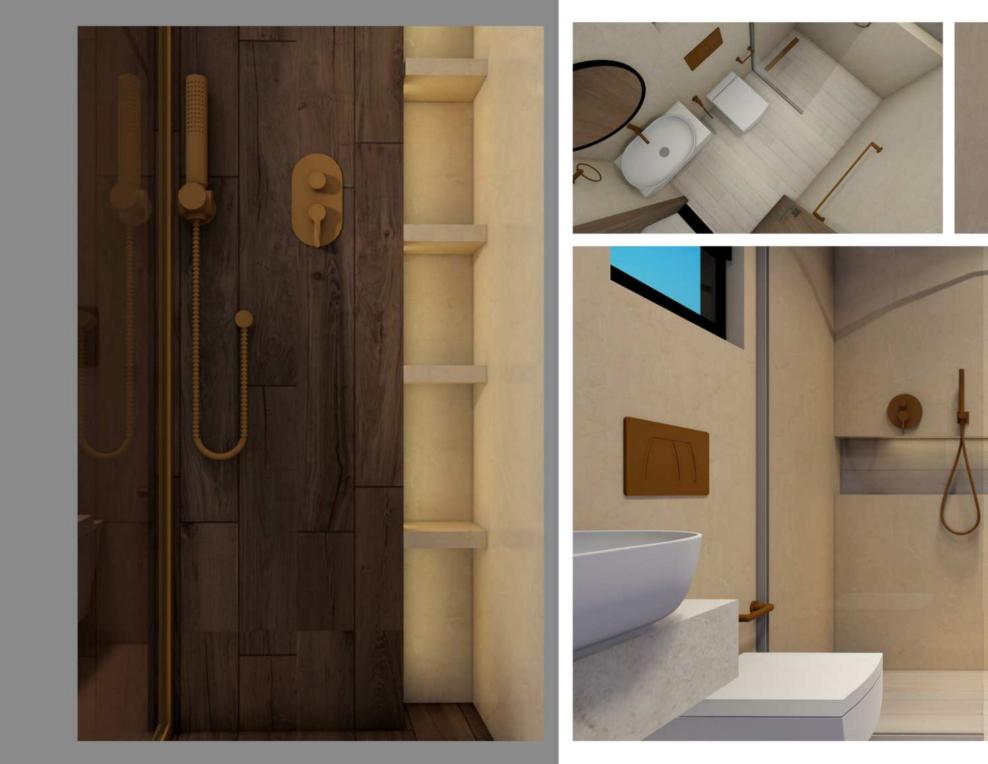

## REFINED

Contemporary sanitary design combines aesthetics and functionality. This approach ensures that sanitary fixtures are visually appealing while also serving practical needs. By integrating beauty with utility, this helps create inviting and efficient spaces that enhance user experience. These designs showcases a modern and minimalist approach to a compact bathroom layout, harmonizing functionality with aesthetic sophistication.

The spaces are defined by clean lines, warm tones, and efficient use of materials.

This interior design style embraces a contemporary minimalist approach, defined by clean lines, integrated storage solutions, and a muted, cohesive color scheme.