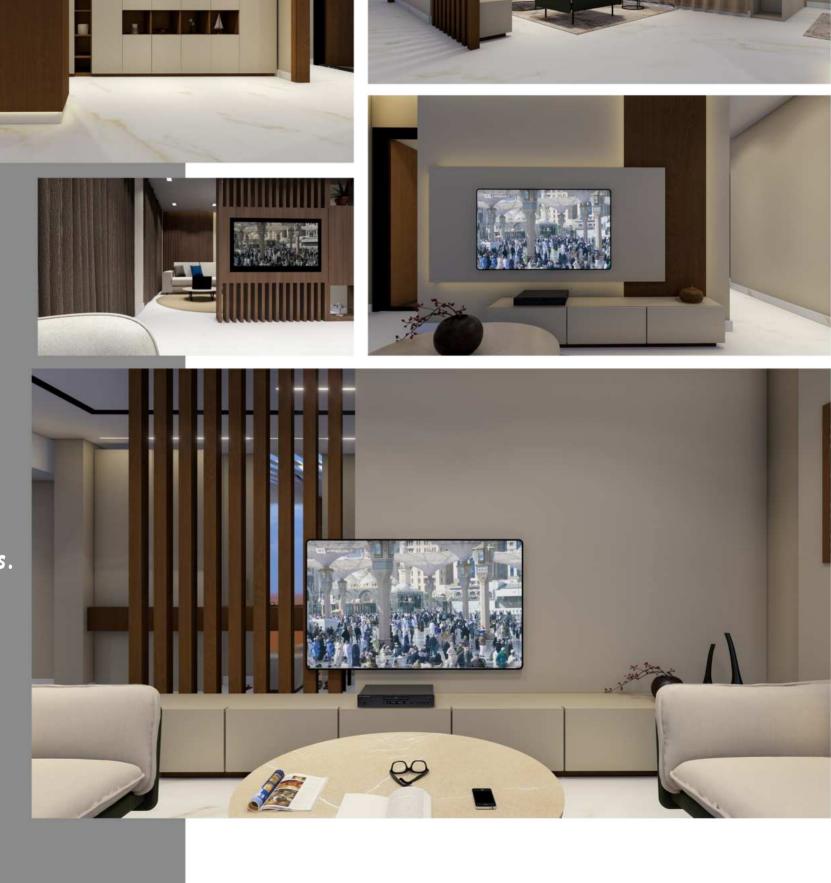

### SALON

The living room is intended to be a refined corner of comfort, where modern design meets softness. Clean lines, carefully curated décor, and warm hues come together to create a peaceful sanctuary. It should be more than just a room; it serves as a pause from the noise of everyday life.

#### A seamless blend of form and function

this living space embraces muted tones and natural textures. It invites calm through balance — linear wood slats, soft upholstery, and intentional negative space.

Nothing is loud, yet everything speaks.

KINFO@ERSAA.NET