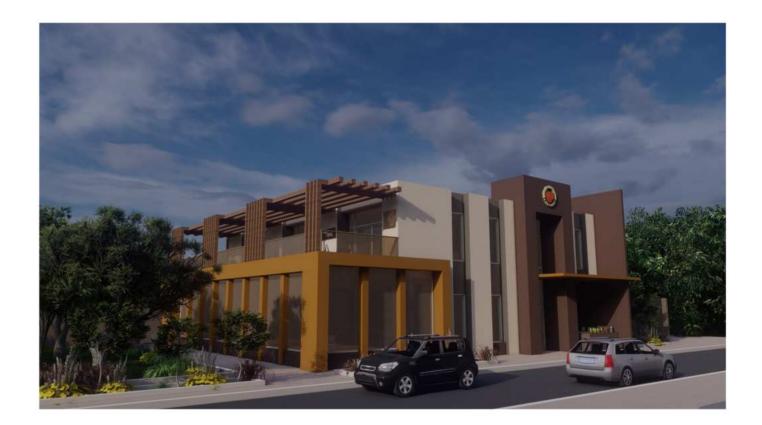

# MODERN

This design depicts a restaurant that serves a hospital located in Mogadishu.

The restaurant contains 100 tables and the facade is designed to manifest the different functions such as the canteen and the main hall VIP hall and the roof that overlooks the stunning view of the Indian ocean.