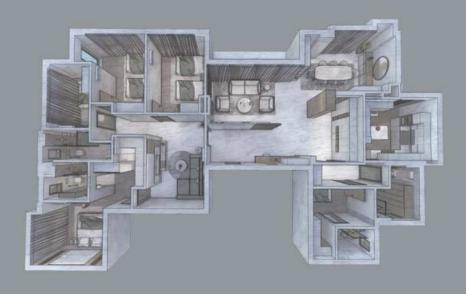

# SCHEME

These presentations showcase schematic designs that are in the pre-development phase.

These floor plans have been thoughtfully rendered to provide a clear and detailed representation of the various spaces. They serve to enhance understanding of the layout and circulation throughout the areas, facilitating a comprehensive view of the design.