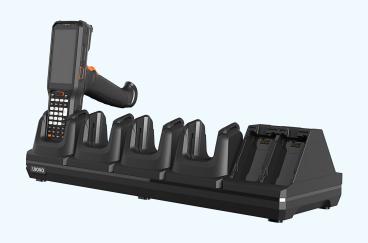

#### 5-Slot Charging Cradle (4 terminals, 4 batteries)

- Support Charging 4 Devices and 4 Batteries
- Support Standard Version RT40 and Gun Grip Version RT40
- Support RT40 with Boot Case

- LED Charging Status Indicator
- Port: DC Jack for Charging
- Charging Cradle Adapter Output: 12V/10A