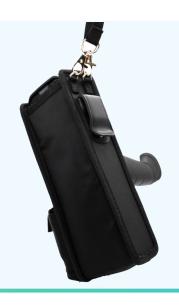

#### Holster

- Support Standard Version RT40 and RT40 with Gun Grip
- Independent battery bag for extended battery life
- Standard with shoulder strap, optional support belt