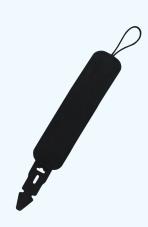

#### Hand Strap - 2

- Support RT40 with Gun Grip
- Convenient for mobile operation and carrying