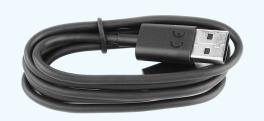

# Accessories brochure

**RT40** 

Industrial Mobile Computer



# Accessories Overview-1



Adaptor



Hand Strap - 1 (Support Standard Version RT40)



USB Cable



Hand Strap - 2 (Support RT40 with Gun Grip)



Battery



Holster



# Accessories Overview-2



Charging Cradle



5-Slot Charging Cradle (5 terminals)



4-Slot Battery Charging Cradle



5-Slot Charging Cradle (4 terminals, 4 batteries)



Gun Grip



Boot Case









#### ${\tt Adaptor}$

• QC3.0 Quick Charge

• Input: 100-240V~50/60Hz 0.6A MAX

• Output: 5V/3A, 9V/2A, 12V/1.5A

#### USB Cable

• Support Charging and Data
Transferring

Port: Type-C

#### Battery

• Removable 3.85V 5200mAh







#### Hand Strap - 1

- Support Standard Version RT40
- Convenient for mobile operation and carrying

#### Hand Strap - 2

- Support RT40 with Gun Grip
- Convenient for mobile operation and carrying







#### Holster

- Support Standard Version RT40 and RT40 with Gun Grip
- Independent battery bag for extended battery life
- Standard with shoulder strap, optional support belt







#### Charging Cradle

- Support Charging One Device and One Battery
- Support Standard Version RT40 and Gun Grip Version RT40
- Support RT40 with Boot Case

- LED Charging Stat