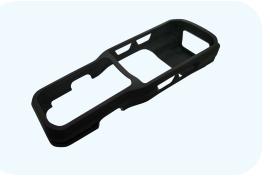

#### Holster

- Support Standard Version RT40 and RT40 with Gun Grip
- Independent battery bag for extended battery life
- Standard with shoulder strap, optional support belt