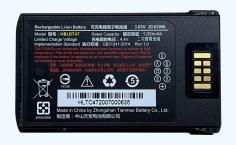

# Accessories brochure

**RT40** 

Industrial Mobile Computer



# Accessories Overview-1



Adaptor



Hand Strap - 1 (Support Standard Version RT40)



USB Cable



Hand Strap - 2 (Support RT40 with Gun Grip)



Battery



Holster



# Accessories Overview-2



Charging Cradle



5-Slot Charging Cradle (5 terminals)



4-Slot Battery Charging Cradle



5-Slot Charging Cradle (4 terminals, 4 batteries)



Gun Grip



Boot Case









#### ${\tt Adaptor}$

• QC3.0 Quick Charge

• Input: 100-240V~50/60Hz 0.6A MAX

• Output: 5V/3A, 9V/2A, 12V/1.5A

#### USB Cable

• Support Charging and Data
Transferring

Port: Type-C

#### Battery

• Removable 3.85V 5200mAh







#### Hand Strap - 1

- Support Standard Version RT40
- Convenient for mobile operation and carrying

#### Hand Strap - 2

- Support RT40 with Gun Grip
- Convenient for mobile operation and carrying







#### Holster

- Support Standard Version RT40 and RT40 with Gun Grip
- Independent battery bag for extended battery life
- Standard with shoulder strap, optional support belt







#### Charging Cradle

- Support Charging One Device and One Battery
- Support Standard Version RT40 and Gun Grip Version RT40
- Support RT40 with Boot Case

- LED Charging Status