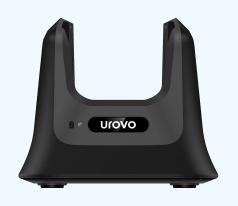

#### Charging Cradle

- Support Charging One Device and One Battery
- Support Standard Version RT40 and Gun Grip Version RT40
- Support RT40 with Boot Case

- LED Charging Status Indicator
- Port: DC Jack for Charging, Type-C for Data
- Charging Cradle Adapter Output: 12V/5A