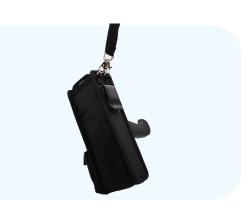

#### Holster

- Support Standard Version RT40 and RT40 with Gun Grip
- Independent battery bag for extended battery life
- Standard with shoulder strap, optional support belt