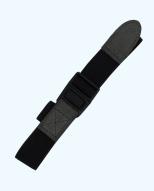

#### Hand Strap - 1

- Support Standard Version RT40
- Convenient for mobile operation and carrying