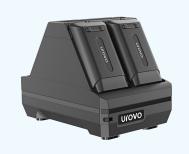

#### 4-Slot Battery Charging Cradle

- Support Charging 4 Batteries
- LED Charging Status Indicator

- Port: DC Jack for Charging
- Charging Cradle Adapter Output: 12V/10A