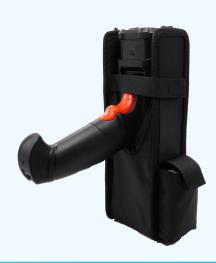

#### Holster

- Support Standard Version RT40 and RT40 with Gun Grip
- Independent battery bag for extended battery life
- Standard with shoulder strap, optional support belt