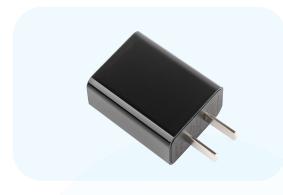

#### ${\tt Adaptor}$

• QC3.0 Quick Charge

• Input: 100-240V~50/60Hz 0.6A MAX

• Output: 5V/3A, 9V/2A, 12V/1.5A