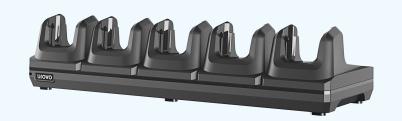

#### 5-Slot Charging Cradle (5 terminals)

- Support Charging 5 Devices
- Support Standard Version RT40 and Gun Grip Version RT40
- Support RT40 with Boot Case

- LED Charging Status Indicator
- Port: DC Jack for Charging
- Charging Cradle Adapter Output: 12V/5A