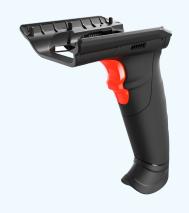

on RT40
- Convenient for mobile operation and carrying

#### Hand Strap - 2

- Support RT40 with Gun Grip
- Convenient for mobile operation and carrying







#### Holster

- Support Standard Version RT40 and RT40 with Gun Grip
- Independent battery bag for extended battery life
- Standard with shoulder strap, optional support belt







#### Charging Cradle

- Support Charging One Device and One Battery
- Support Standard Version RT40 and Gun Grip Version RT40
- Support RT40 with Boot Case

- LED Charging Status Indicator
- Port: DC Jack for Charging, Type-C for Data
- Charging Cradle Adapter Output: 12V/5A







#### 4-Slot Battery Charging Cradle

- Support Charging 4 Batteries
- LED Charging Status Indicator

- Port: DC Jack for Charging
- Charging Cradle Adapter Output: 12V/10A







#### Gun Grip

- Ergonomic Design
- Efficient Scanning with Trigger Buttone







#### 5-Slot Charging Cradle (5 terminals)

- Support Charging 5 Devices
- Support Standard Version RT40 and Gun Grip Version RT40
- Support RT40 with Boot Case

- LED Charging Status Indicator
- Port: DC Jack for Charging
- Charging Cradle Adapter Output: 12V/5A







#### 5-Slot Charging Cradle (4 terminals, 4 batteries)

- Support Charging 4 Devices and 4 Batteries
- Support Standard Version RT40 and Gun Grip Version RT40
- Support RT40 with Boot Case

- LED Charging Status Indicator
- Port: DC Jack for Charging
- Charging Cradle Adapter Output: 12V/10A





#### Boot Case

• Support Standard Version RT40 and Gun Grip Version RT40