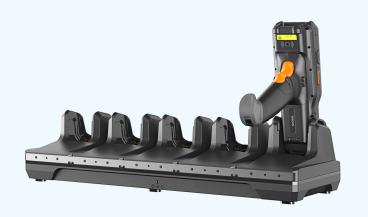

#### 5-Slot Charging Cradle (4 terminals, 4 batteries)

- Support Charging 4 Devices and 4 Batteries
- Support Standard Version RT40 and Gun Grip Version RT40
- Support RT40 with Boot Case

- LED Charging Status Indicator
- Port: DC Jack for Charging
- Charging Cradle Adapter Output: 12V/10A