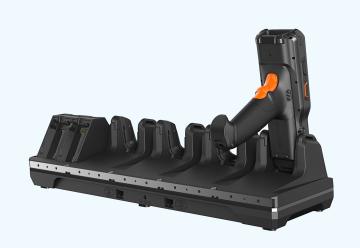

# Accessories Overview-2

Charging Cradle

5-Slot Charging Cradle (5 terminals)

4-Slot Battery Charging Cradle

5-Slot Charging Cradle (4 terminals, 4 batteries)

Gun Grip

Boot Case

#### 5-Slot Charging Cradle (5 terminals)

- Support Charging 5 Devices
- Support Standard Version RT40 and Gun Grip Version RT40
- Support RT40 with Boot Case

- LED Charging Status Indicator
- Port: DC Jack for Charging
- Charging Cradle Adapter Output: 12V/5A

#### 5-Slot Charging Cradle (4 terminals, 4 batteries)

- Support Charging 4 Devices and 4 Batteries
- Support Standard Version RT40 and Gun Grip Version RT40
- Support RT40 with Boot Case

- LED Charging Status Indicator
- Port: DC Jack for Charging
- Charging Cradle Adapter Output: 12V/10A