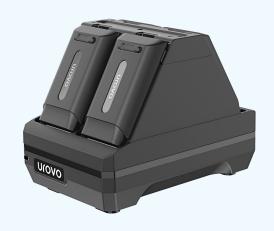

#### 4-Slot Battery Charging Cradle

- Support Charging 4 Batteries
- LED Charging Status Indicator

- Port: DC Jack for Charging
- Charging Cradle Adapter Output: 12V/10A