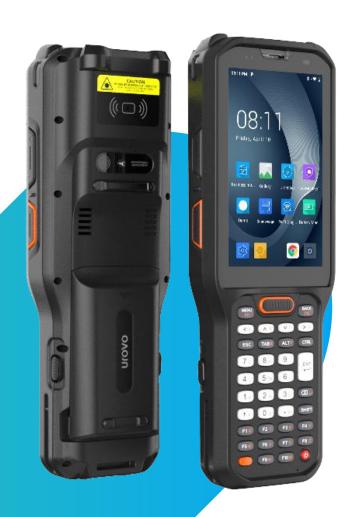

# Accessories brochure

**RT40** 

Industrial Mobile Computer

# Accessories Overview-1

Adaptor

Hand Strap - 1 (Support Standard Version RT40)

USB Cable

Hand Strap - 2 (Support RT40 with Gun Grip)

Battery

Holster