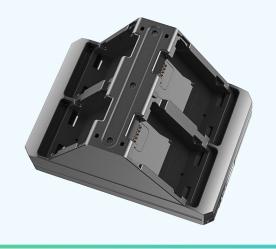

#### 4-Slot Battery Charging Cradle

- Support Charging 4 Batteries
- LED Charging Status Indicator

- Port: DC Jack for Charging
- Charging Cradle Adapter Output: 12V/10A