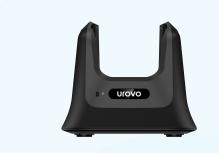

#### Charging Cradle

- Support Charging One Device and One Battery
- Support Standard Version RT40 and Gun Grip Version RT40
- Support RT40 with Boot Case

- LED Charging Status Indicator
- Port: DC Jack for Charging, Type-C for Data
- Charging Cradle Adapter Output: 12V/5A