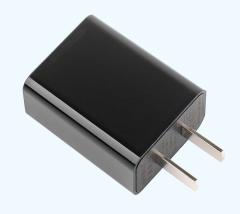

#### ${\tt Adaptor}$

• QC3.0 Quick Charge

• Input: 100-240V~50/60Hz 0.6A MAX

• Output: 5V/3A, 9V/2A, 12V/1.5A