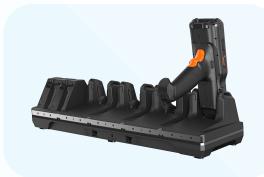

#### 5-Slot Charging Cradle (5 terminals)

- Support Charging 5 Devices
- Support Standard Version RT40 and Gun Grip Version RT40
- Support RT40 with Boot Case

- LED Charging Status Indicator
- Port: DC Jack for Charging
- Charging Cradle Adapter Output: 12V/5A