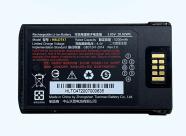

# Accessories brochure

**RT40** 

Industrial Mobile Computer



# Accessories Overview-1



Adaptor



Hand Strap - 1 (Support Standard Version RT40)



USB Cable



Hand Strap - 2 (Support RT40 with Gun Grip)



Battery



Holster



# Accessories Overview-2



Charging Cradle



5-Slot Charging Cradle (5 terminals)



4-Slot Battery Charging Cradle



5-Slot Charging Cradle (4 terminals, 4 batteries)



Gun Grip



Boot Case









#### ${\tt Adaptor}$

• QC3.0 Quick Charge

• Input: 100-240V~50/60Hz 0.6A MAX

• Output: 5V/3A, 9V/2A, 12V/1.5A

#### USB Cable

• Support Charging and Data
Transferring

Port: Type-C

#### Battery

• Removable 3.85V 5200mAh







#### Hand Strap - 1

- Support Standard Version RT40
- Convenient for mobile operation and carrying

#### Hand Strap - 2

- Support RT40 with Gun Grip
- Convenient for mobile operation and carrying







#### Holster

- Support Standard Version RT40 and RT40 with Gun Grip
- Independent battery bag for extended battery life
- Standard w