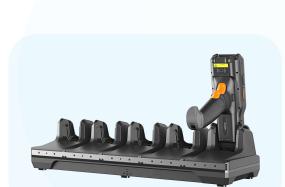

#### 5-Slot Charging Cradle (4 terminals, 4 batteries)

- Support Charging 4 Devices and 4 Batteries
- Support Standard Version RT40 and Gun Grip Version RT40
- Support RT40 with Boot Case

- LED Charging Status Indicator
- Port: DC Jack for Charging
- Charging Cradle Adapter Output: 12V/10A