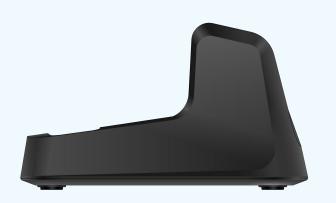

#### Charging Cradle

- Support Charging One Device and One Battery
- Support Standard Version RT40 and Gun Grip Version RT40
- Support RT40 with Boot Case

- LED Charging Status Indicator
- Port: DC Jack for Charging, Type-C for Data
- Charging Cradle Adapter Output: 12V/5A