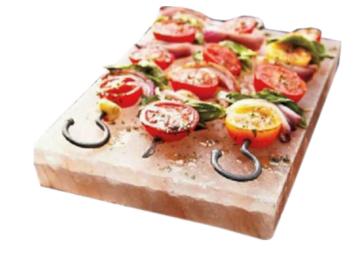

#### W461

Square Lined Board Detox Lamp 8x8x2in

#### W462

Ractangular Lined Board Detox Lamp 12x8x2in

W463 Square

Plain Board Detox Lamp 10x10x2in

#### W464

Ractangular Plain Board Detox Lamp 14x8x2in

W465 Half Dome Plain Detox Lamp 8x8x2.5in

#### W466

Half Dome Lined Detox Lamp 8x8x2.5in

W467 Lined Detox Block 8x8x2in

Plain Foot Detox Block 10x4x2in

W468

W469

Foot Detox Block 11x5x2in

Lined Round Detox Block 8x8x2in