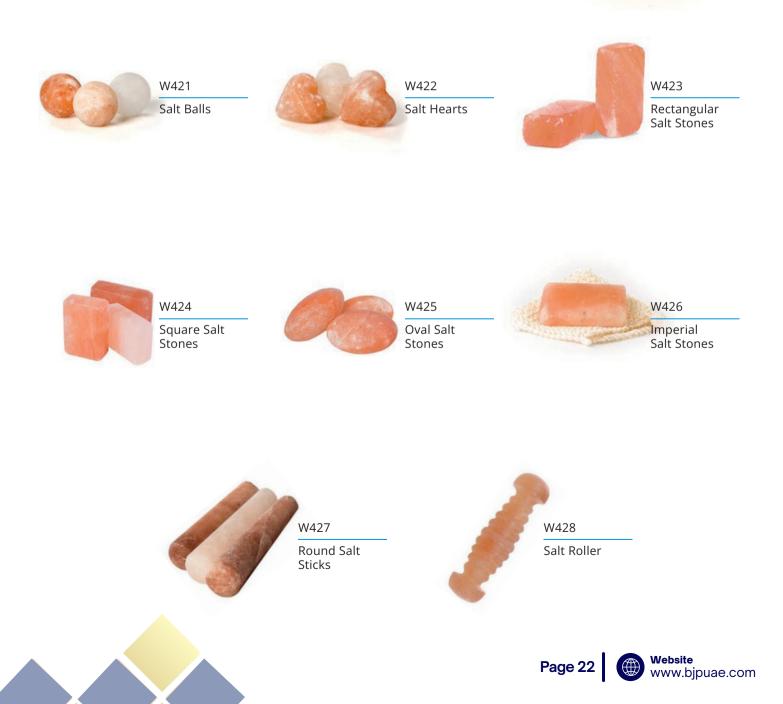

Flower Shaped Tea Light Holder



Ying Yang Tea Light Holder











DH327 Triangle Tea Light Holder



DH328 Leaf Shaped Tea Light Holder



DH329 Hexagon Tea Light Holder



DH330 Eye Shaped Tea Light Holder



DH331

Twister Shaped Tea Light Holder



DH332 Round Tea Light Holder



DH333 Bamboo Shaped Tea Light Holder



DH334

Frontal Leaf Tea Light Holder



DH335

Square Tea Light Holder











### WROUGHT IRON TEA LIGHT SALT HOLDERS



DH361 Wrought Iron Heart Stand



DH362 Wrought Iron Curvy Stand



DH363

Wrought Iron Porto Stand



DH364 Wrought Iron Glamour Stand



DH365 Wrought Iron Rio Stand



DH366

Wrought Iron Biggle Stand







**HEALTH &** 

**WELLNESS** 



## **BATH** SALT



Page 21

www.bjpuae.com





### **MASSAGE & SKIN TONING**

## **SALT STONES**









### LAMPS & SCRUBS





#### W461

Square Lined Board Detox Lamp 8x8x2in



#### W462

Ractangular Lined Board Detox Lamp 12x8x2in



W463 Square

Plain Board Detox Lamp 10x10x2in



#### W464

Ractangular Plain Board Detox Lamp 14x8x2in



W465 Half Dome Plain Detox Lamp 8x8x2.5in



#### W466

Half Dome Lined Detox Lamp 8x8x2.5in



W467 Lined Detox Block 8x8x2in



Plain Foot Detox Block 10x4x2in

W468







W469

Foot Detox Block 11x5x2in



Lined Round Detox Block 8x8x2in

W470

## **SALT INHALERS & NE POTS**



#### W491

SAFSONSalt Inhaler

Our SAFSON Salt Inhaler helps those who suffer from asthma and other respiratory ailments. It cleanses the respiratory system and provides relief when you breathe with pure natural salt. It is a natural way to find relief from respiratory