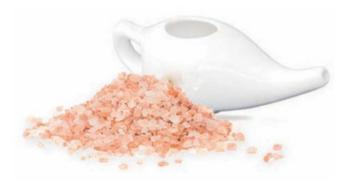

#### W492

SAFSONSalt Neti Pot

SAFSON Extra Fine Salt is the purest salt on the planet. When used with a neti pot, it is suitable for nasal flushing. Use our SAFSON Neti Pot toclean nasal mucus. It cleans allergens, irritants, bacteria and viruses from the nose reducing the frequency of infection and increasing air flow.