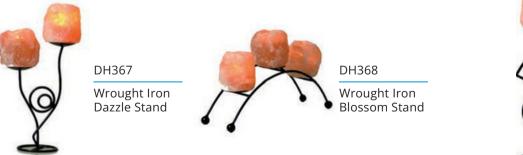

### WROUGHT IRON TEA LIGHT SALT HOLDERS

DH361 Wrought Iron Heart Stand

DH362 Wrought Iron Curvy Stand

DH363

Wrought Iron Porto Stand

DH364 Wrought Iron Glamour Stand

DH365 Wrought Iron Rio Stand

DH366

Wrought Iron Biggle Stand

**HEALTH &** 

**WELLNESS** 