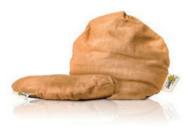

## SALT THERAPY PILLOWS

W501 SAFSON Salt Pillow For Ears & Eyes

W502 SAFSON Salt

Pillow For Neck Therapy