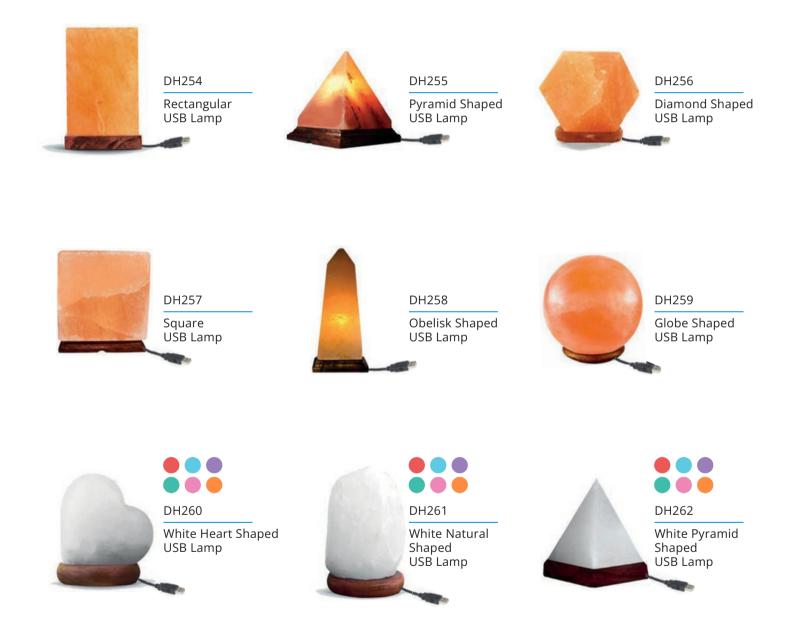

## **MINI USB SALT LAMPS**

Heart Shaped

DH252

USB Lamp

Natural Shaped

Egg Shaped USB Lamp