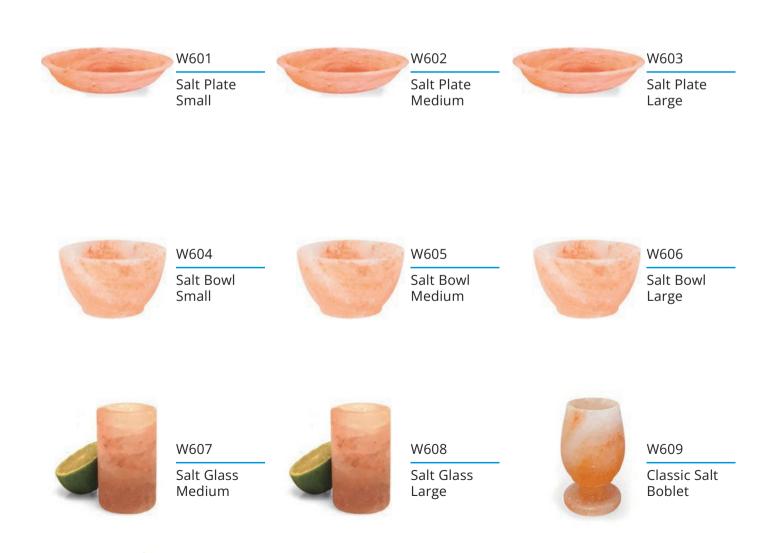

LT PLATES & BOWLS



#### W551 Round Cooking Salt Plate 8x1in



#### W552

Round Cooking Salt Plate 8x1.5in



#### W553

Round Cooking Salt Plate 8x2in



#### W554

Round Cooking Salt Plate 10x2in



W555

Oval Cooking Salt Plate 12x8x1in



W556

Oval Cooking Salt Plate 12x8x2in











### W557 Square Cooking Salt Plate



W558 Square Cooking Salt Plate 8x8x1in



### W559

Square Cooking Salt Plate 8x8x1.5in



W560

Square Cooking Salt Plate 8x8x2in















#### W565

Cooking Salt Plate With Iron Stand 12x8x2in



W566

Cooking Salt Plate With Stainless Steel Stand 12x8x2in



#### W567

Mortar & Pastel Bowl 6x6x3.5in



W568

Mortar & Pastel Bowl 7x7x3.5in



#### W569

Mortar & Pastel Bowl 3x3x4in



W570

Himalayan Salt Jar 4x4x5in







# Serving Salt Plates & Bowls



















### PET SUPPLIES ANIMAL SALT LICKS & CHUNKS



PS801

Salt Lick With Rope 3-5kg



PS802 Salt

Lick With Rope 3-10kg



PS803

Salt Chunk 5-10kg



PS804

Salt Chunk 3-35kg















GENERALTRADING

Thank you

Phone : +971 52 752 7576