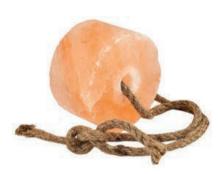

### PET SUPPLIES ANIMAL SALT LICKS & CHUNKS

PS801

Salt Lick With Rope 3-5kg

PS802 Salt

Lick With Rope 3-10kg

PS803

Salt Chunk 5-10kg

PS804