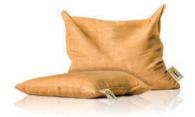

#### W503

SAFSONSalt Pillow For Back Therapy

W504

Heavy SAFSON Salt Pillow For Spinal Therapy & Back Joints