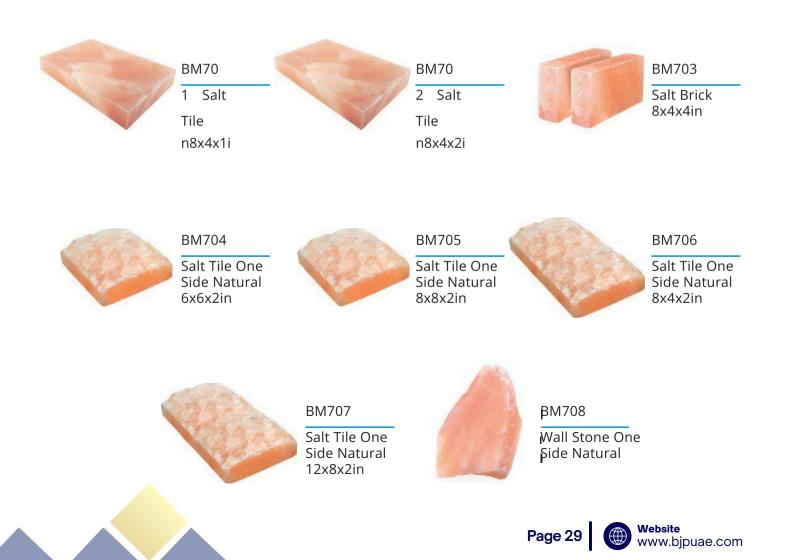

BOWLS



#### W551 Round Cooking Salt Plate 8x1in



#### W552

Round Cooking Salt Plate 8x1.5in



#### W553

Round Cooking Salt Plate 8x2in



#### W554

Round Cooking Salt Plate 10x2in



W555

Oval Cooking Salt Plate 12x8x1in



W556

Oval Cooking Salt Plate 12x8x2in











### W557 Square Cooking Salt Plate



W558 Square Cooking Salt Plate 8x8x1in



### W559

Square Cooking Salt Plate 8x8x1.5in



W560

Square Cooking Salt Plate 8x8x2in















#### W565

Cooking Salt Plate With Iron Stand 12x8x2in



W566

Cooking Salt Plate With Stainless Steel Stand 12x8x2in



#### W567

Mortar & Pastel Bowl 6x6x3.5in



W568

Mortar & Pastel Bowl 7x7x3.5in



#### W569

Mortar & Pastel Bowl 3x3x4in



W570

Himalayan Salt Jar 4x4x5in







# Serving Salt Plates & Bowls



















### PET SUPPLIES ANIMAL SALT LICKS & CHUNKS



PS801

Salt Lick With Rope 3-5kg



PS802 Salt

Lick With Rope 3-10kg



PS803

Salt Chunk 5-10kg



PS804

Salt Chunk 3-35kg















GENERALTRADING

Thank you

Phone : +971 52 752 7576