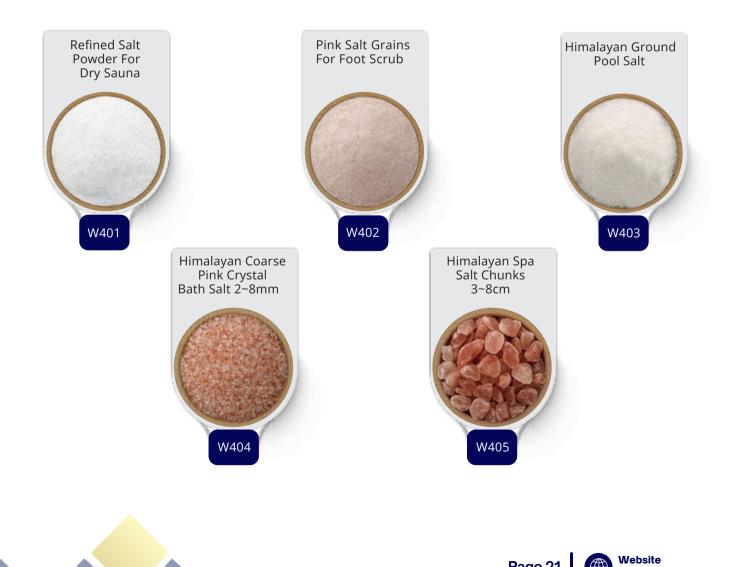

er



DH323

Round Tea Light Holder



DH324 Apple Shaped Tea Light Holder



DH325 Flower Shaped Tea Light Holder



Ying Yang Tea Light Holder











DH327 Triangle Tea Light Holder



DH328 Leaf Shaped Tea Light Holder



DH329 Hexagon Tea Light Holder



DH330 Eye Shaped Tea Light Holder



DH331

Twister Shaped Tea Light Holder



DH332 Round Tea Light Holder



DH333 Bamboo Shaped Tea Light Holder



DH334

Frontal Leaf Tea Light Holder



DH335

Square Tea Light Holder











### WROUGHT IRON TEA LIGHT SALT HOLDERS



DH361 Wrought Iron Heart Stand



DH362 Wrought Iron Curvy Stand



DH363

Wrought Iron Porto Stand



DH364 Wrought Iron Glamour Stand



DH365 Wrought Iron Rio Stand



DH366

Wrought Iron Biggle Stand







**HEALTH &** 

**WELLNESS** 



## **BATH** SALT



Page 21

www.bjpuae.com





### **MASSAGE & SKIN TONING**

## **SALT STONES**









### LAMPS & SCRUBS





#### W461

Square Lined Board Detox Lamp 8x8x2in



#### W462

Ractangular Lined Board Detox Lamp 12x8x2in



W463 Square

Plain Board Detox Lamp 10x10x2in



#### W464

Ractangular Plain Board Detox Lamp 14x8x2in



W465 Half Dome Plain Detox Lamp 8x8x2.5in



#### W466

Half Dome Lined Detox Lamp 8x8x2.5in



W467 Lined Detox Block 8x8x2in



Plain Foot Detox Block 10x4x2in

W468







W469

Foot Detox Block 11x5x2in



Lined Round Detox Block 8x8x2in

W470

## **SALT INHALERS & NE POTS**



#### W491

SAFSONSalt Inhaler

Our SAFSON Salt Inhaler helps those who suffer from asthma and other respiratory ailments. It cleanses the respiratory system and provides relief when you