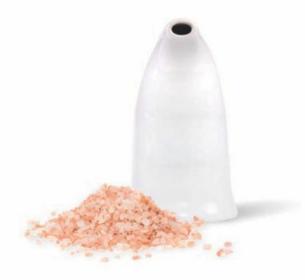

#### W491

SAFSONSalt Inhaler

Our SAFSON Salt Inhaler helps those who suffer from asthma and other respiratory ailments. It cleanses the respiratory system and provides relief when you breathe with pure natural salt. It is a natural way to find relief from respiratory ailments, shortness of breath, sinus conditions and snoring.