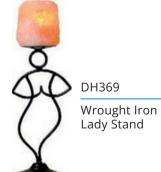

### WROUGHT IRON TEA LIGHT SALT HOLDERS

DH361 Wrought Iron Heart Stand

DH362 Wrought Iron Curvy Stand

DH363

Wrought Iron Porto Stand

DH364 Wrought Iron Glamour Stand

DH365 Wrought Iron Rio Stand

DH366

Wrought Iron Biggle Stand

**HEALTH &** 

**WELLNESS** 