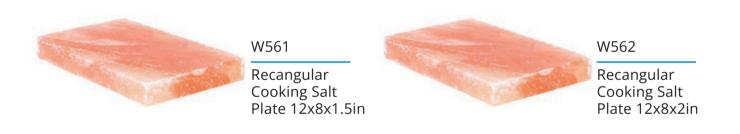

#### W565

Cooking Salt Plate With Iron Stand 12x8x2in

W566

Cooking Salt Plate With Stainless Steel Stand 12x8x2in