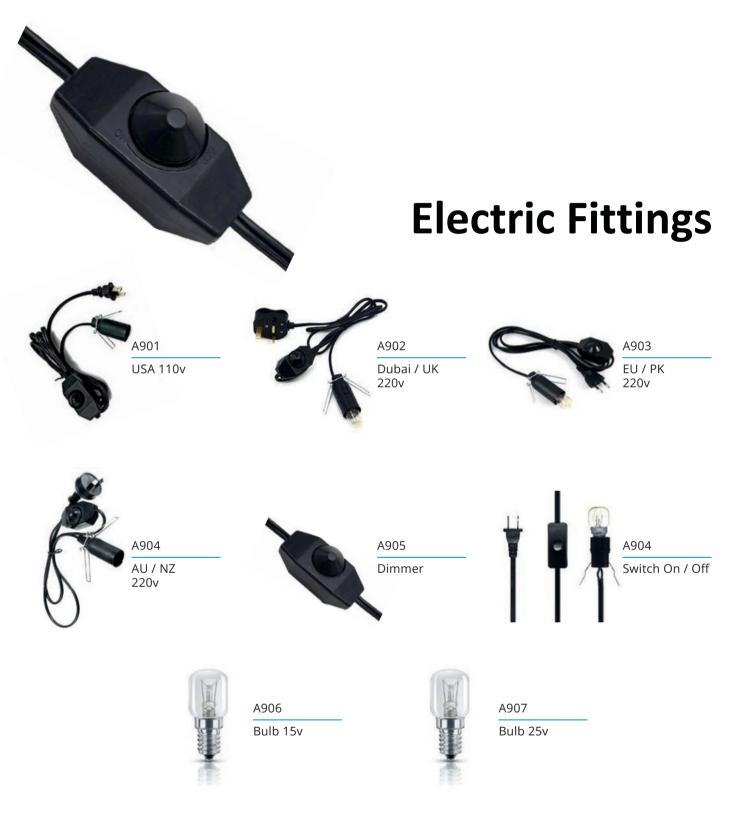

### **Various Packaging**

Printed Standy Pouches

Plain Standy Pouches

Simple printed Pouch

Plastic Jars With Grinder

Glass Jars With Grinder

Bulk Packaging

DH104 White Natural Shaped Salt Lamp 5~7kg

ŎŎŎ DH105 White Natural Shaped Salt Lamp 7~10kg

DH106 White

DH107 Natural Shaped Salt Lamp 1.5~2kg

DH108 Natural Shaped Salt Lamp 2~3kg

DH109

Natural Shaped Salt Lamp 3~5kg

DH110 Natural Shaped Salt Lamp 5~7kg