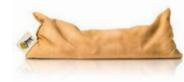

## SALT THERAPY PILLOWS

W501 SAFSON Salt Pillow For Ears & Eyes

W502 SAFSON Salt

Pillow For Neck Therapy