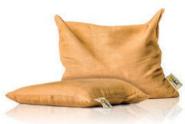

#### W503

SAFSONSalt Pillow For Back Therapy

W504

Heavy SAFSON Salt Pillow For Spinal Therapy & Back Joints