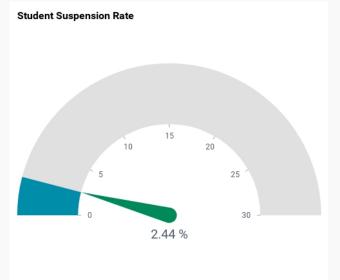

d make smarter, data-driven decisions every step of the way!

Our Solution collects, analyze, and interprets data from various aspects of a Institute's operations to improve decision-making and overall performance. It provides insights into areas such as:

Institute Performance

Student Performance

Teacher Effectiveness

Resource Management Parent &
Student
Engagement

Curriculum Effectiveness

Forecasting

**Event Analysis** 

Competitor Analysis

Sentiment Analysis Admission Analysis Student/Staff Profile



#### School Performance Dashboard ①













#### Student Performance Dashboard ①











#### Student Profile Dashboard ①





| Academic |
|----------|
|          |
| 225750   |
| All      |
| All      |
| 14630    |
| All      |
| All      |
| All      |
|          |









#### K-12 Enrollment Dashboard ①











#### Higher Education Enrollment and Retention Dashboard ①



















# WHY LET YOUR DATA GO UNUSED? UNLOCK ITS POTENTIAL, GAIN VALUABLE INSIGHTS, AND EMPOWER YOUR INSTITUTION!

Contact us today for a free consultation. Our experienced team of experts will take the time to understand your unique needs, goals, and challenges.

We'll guide you in choosing or designing a fully customized analytics solution that aligns with your objectives and budget.

### **RAPID MIND SOLUTIONS**



contactus@rapidmindsolutions.io



www.rapidmindsolutions.io

Let's take your business to the next level together!