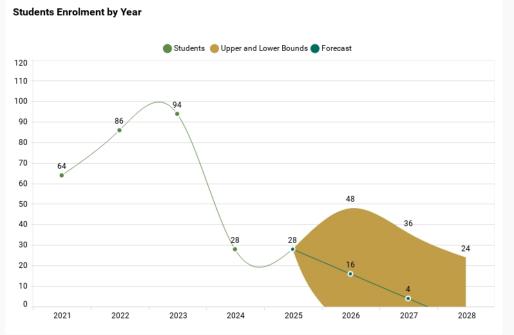

ecisions

## **HOW ACADEMIX LENS HELPS?**

Unlock the power of data with Academix Lens— a game-changing solution that transforms raw information into actionable insights, helping institutes boost student success, streamline operations, and make smarter, data-driven decisions every step of the way!

Our Solution collects, analyze, and interprets data from various aspects of a Institute's operations to improve decision-making and overall performance. It provides insights into areas such as:

Institute Performance

Student Performance

Teacher Effectiveness

Resource Management Parent &
Student
Engagement

Curriculum Effectiveness

Forecasting

**Event Analysis** 

Competitor Analysis

Sentiment Analysis Admission Analysis Student/Staff Profile



#### School Performance Dashboard ①













#### Student Performance Dashboard ①











#### Student Profile Dashboard ①





| Academic |
|----------|
|          |
| 225750   |
| All      |
| All      |
| 14630    |
| All      |
| All      |
| All      |
|          |









#### K-12 Enrollment Dashboard ①











#### Higher Education Enrollment and Retention Dashboard ①



















# WHY LET YOUR DATA GO UNUSED? UNLOCK ITS POTENTIAL, GAIN VALUABLE INSIGHTS, AND EMPOWER YOUR INSTITUTION!

Contact us today for a free consultation. Our experienced team of experts will take the time to understand your unique needs, goals, and challenges.

We'll guide you in choosing or designing a fully customized analytics solution that aligns with your objectives and budget.

### **RAPID MIND SOLUTIONS**



contactus@rapidmindso