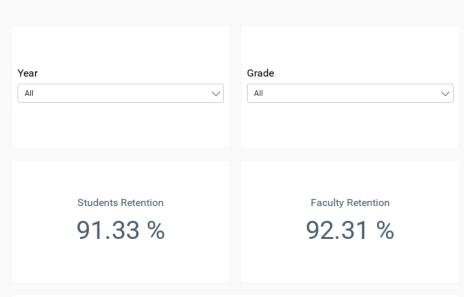

marter decisions

## **HOW ACADEMIX LENS HELPS?**

Unlock the power of data with Academix Lens— a game-changing solution that transforms raw information into actionable insights, helping institutes boost student success, streamline operations, and make smarter, data-driven decisions every step of the way!

Our Solution collects, analyze, and interprets data from various aspects of a Institute's operations to improve decision-making and overall performance. It provides insights into areas such as:

Institute Performance

Student Performance

Teacher Effectiveness

Resource Management Parent &
Student
Engagement

Curriculum Effectiveness

Forecasting

**Event Analysis** 

Competitor Analysis

Sentiment Analysis Admission Analysis Student/Staff Profile



#### School Performance Dashboard ①













#### Student Performance Dashboard ①











#### Student Profile Dashboard ①





| Academic |
|----------|
|          |
| 225750   |
| All      |
| All      |
| 14630    |
| All      |
| All      |
| All      |
|          |









#### K-12 Enrollment Dashboard ①











#### Higher Education Enrollment and Retention Dashboard ①



















# WHY LET YOUR DATA GO UNUSED? UNLOCK ITS POTENTIAL, GAIN VALUABLE INSIGHTS, AND EMPOWER YOUR INSTITUTION!

Contact us today for a free consultation. Our experienced team of experts will take the time to understand your unique needs, goals, and challenges.

We'll guide you in choosing or designing a fully customized analytics solution that aligns with your objectives and budget.

### **RAPID MIND SOLUTIONS**



contactus@rap