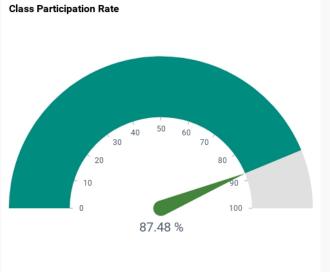

make smarter, data-driven decisions every step of the way!

Our Solution collects, analyze, and interprets data from various aspects of a Institute's operations to improve decision-making and overall performance. It provides insights into areas such as:

Institute Performance

Student Performance

Teacher Effectiveness

Resource Management Parent &
Student
Engagement

Curriculum Effectiveness

Forecasting

**Event Analysis** 

Competitor Analysis

Sentiment Analysis Admission Analysis Student/Staff Profile



#### School Performance Dashboard ①













#### Student Performance Dashboard ①











#### Student Profile Dashboard ①





| Academic |
|----------|
|          |
| 225750   |
| All      |
| All      |
| 14630    |
| All      |
| All      |
| All      |
|          |









#### K-12 Enrollment Dashboard ①











#### Higher Education Enrollment and Retention Dashboard ①



















# WHY LET YOUR DATA GO UNUSED? UNLOCK ITS POTENTIAL, GAIN VALUABLE INSIGHTS, AND EMPOWER YOUR INSTITUTION!

Contact us today for a free consultation. Our experienced team of experts will take the time to understand your unique needs, goals, and challenges.

We'll guide you in choosing or designing a fully customized analytics solution that aligns with your objectives and budget.

### **RAPID MIND SOLUTIONS**



contactus@rapidmindsolutions.io



www.rapidmindsolutions.io

Let's take your business to the next level together!