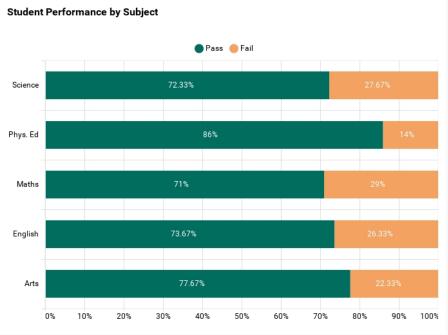

decisions

## **HOW ACADEMIX LENS HELPS?**

Unlock the power of data with Academix Lens— a game-changing solution that transforms raw information into actionable insights, helping institutes boost student success, streamline operations, and make smarter, data-driven decisions every step of the way!

Our Solution collects, analyze, and interprets data from various aspects of a Institute's operations to improve decision-making and overall performance. It provides insights into areas such as:

Institute Performance

Student Performance

Teacher Effectiveness

Resource Management Parent &
Student
Engagement

Curriculum Effectiveness

Forecasting

**Event Analysis** 

Competitor Analysis

Sentiment Analysis Admission Analysis Student/Staff Profile



#### School Performance Dashboard ①













#### Student Performance Dashboard ①











#### Student Profile Dashboard ①





| Academic |
|----------|
|          |
| 225750   |
| All      |
| All      |
| 14630    |
| All      |
| All      |
| All      |
|          |









#### K-12 Enrollment Dashboard ①











#### Higher Education Enrollment and Retention Dashboard ①



















# WHY LET YOUR DATA GO UNUSED? UNLOCK ITS POTENTIAL, GAIN VALUABLE INSIGHTS, AND EMPOWER YOUR INSTITUTION!

Contact us today for a free consultation. Our experienced team of experts will take the time to understand your unique needs, goals, and challenges.

We'll guide you in choosing or designing a fully customized analytics solution that aligns with your objectives and budget.

### **RAPID MIND SOLUTIONS**



contactus@rapidmind