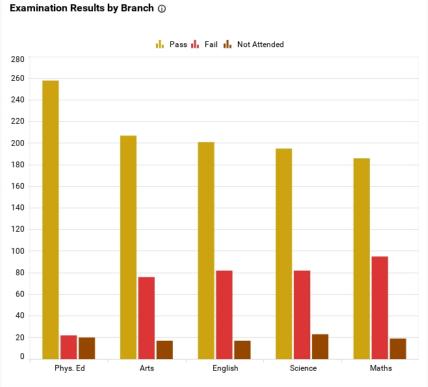

the power of data with Academix Lens— a game-changing solution that transforms raw information into actionable insights, helping institutes boost student success, streamline operations, and make smarter, data-driven decisions every step of the way!

Our Solution collects, analyze, and interprets data from various aspects of a Institute's operations to improve decision-making and overall performance. It provides insights into areas such as:

Institute Performance

Student Performance

Teacher Effectiveness

Resource Management Parent &
Student
Engagement

Curriculum Effectiveness

Forecasting

**Event Analysis** 

Competitor Analysis

Sentiment Analysis Admission Analysis Student/Staff Profile



#### School Performance Dashboard ①













#### Student Performance Dashboard ①











#### Student Profile Dashboard ①





| Academic |
|----------|
|          |
| 225750   |
| All      |
| All      |
| 14630    |
| All      |
| All      |
| All      |
|          |









#### K-12 Enrollment Dashboard ①











#### Higher Education Enrollment and Retention Dashboard ①



















# WHY LET YOUR DATA GO UNUSED? UNLOCK ITS POTENTIAL, GAIN VALUABLE INSIGHTS, AND EMPOWER YOUR INSTITUTION!

Contact us today for a free consultation. Our experienced team of experts will take the time to understand your unique needs, goals, and challenges.

We'll guide you in choosing or designing a fully customized analytics solution that aligns with your objectives and budget.

### **RAPID MIND SOLUTIONS**



contactus@rapidmindsolutions.io



www.rapidmindsolutions.io

Let's tak