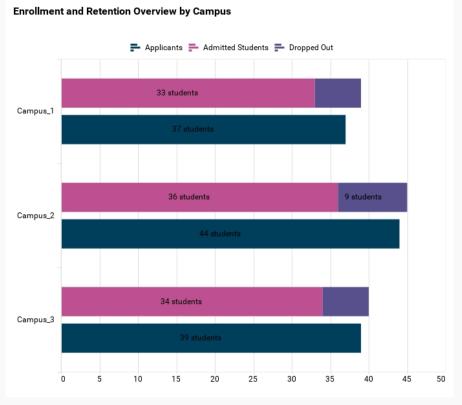

ious aspects of a Institute's operations to improve decision-making and overall performance. It provides insights into areas such as:

Institute Performance

Student Performance

Teacher Effectiveness

Resource Management Parent &
Student
Engagement

Curriculum Effectiveness

Forecasting

**Event Analysis** 

Competitor Analysis

Sentiment Analysis Admission Analysis Student/Staff Profile



#### School Performance Dashboard ①













#### Student Performance Dashboard ①











#### Student Profile Dashboard ①





| Academic |
|----------|
|          |
| 225750   |
| All      |
| All      |
| 14630    |
| All      |
| All      |
| All      |
|          |









#### K-12 Enrollment Dashboard ①











#### Higher Education Enrollment and Retention Dashboard ①



















# WHY LET YOUR DATA GO UNUSED? UNLOCK ITS POTENTIAL, GAIN VALUABLE INSIGHTS, AND EMPOWER YOUR INSTITUTION!

Contact us today for a free consultation. Our experienced team of experts will take the time to understand your unique needs, goals, and challenges.

We'll guide you in choosing or designing a fully customized analytics solution that aligns with your objectives and budget.

### **RAPID MIND SOLUTIONS**



contactus@rapidmindsolutions.io



www.rapidmindsolutions.io

Let's take your business to the next level together!