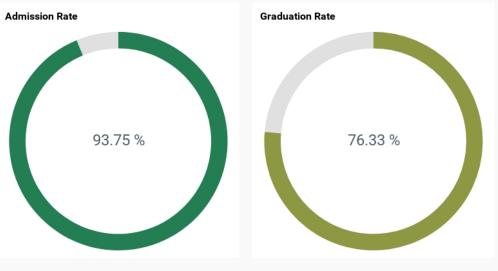

er decisions

## **HOW ACADEMIX LENS HELPS?**

Unlock the power of data with Academix Lens— a game-changing solution that transforms raw information into actionable insights, helping institutes boost student success, streamline operations, and make smarter, data-driven decisions every step of the way!

Our Solution collects, analyze, and interprets data from various aspects of a Institute's operations to improve decision-making and overall performance. It provides insights into areas such as:

Institute Performance

Student Performance

Teacher Effectiveness

Resource Management Parent &
Student
Engagement

Curriculum Effectiveness

Forecasting

**Event Analysis** 

Competitor Analysis

Sentiment Analysis Admission Analysis Student/Staff Profile



#### School Performance Dashboard ①













#### Student Performance Dashboard ①











#### Student Profile Dashboard ①





| Academic |
|----------|
|          |
| 225750   |
| All      |
| All      |
| 14630    |
| All      |
| All      |
| All      |
|          |









#### K-12 Enrollment Dashboard ①











#### Higher Education Enrollment and Retention Dashboard ①



















# WHY LET YOUR DATA GO UNUSED? UNLOCK ITS POTENTIAL, GAIN VALUABLE INSIGHTS, AND EMPOWER YOUR INSTITUTION!

Contact us today for a free consultation. Our experienced team of experts will take the time to understand your unique needs, goals, and challenges.

We'll guide you in choosing or designing a fully customized analytics solution that aligns with your objectives and budget.

### **RAPID MIND SOLUTIONS**



contactus@rapidmi