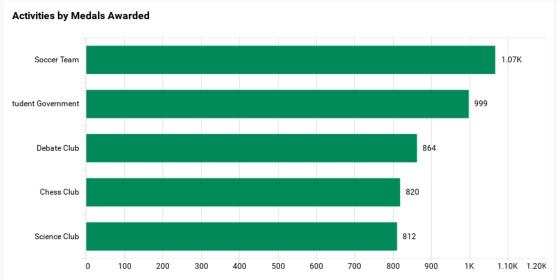

and make smarter, data-driven decisions every step of the way!

Our Solution collects, analyze, and interprets data from various aspects of a Institute's operations to improve decision-making and overall performance. It provides insights into areas such as:

Institute Performance

Student Performance

Teacher Effectiveness

Resource Management Parent &
Student
Engagement

Curriculum Effectiveness

Forecasting

**Event Analysis** 

Competitor Analysis

Sentiment Analysis Admission Analysis Student/Staff Profile



#### School Performance Dashboard ①













#### Student Performance Dashboard ①











#### Student Profile Dashboard ①





| Academic |
|----------|
|          |
| 225750   |
| All      |
| All      |
| 14630    |
| All      |
| All      |
| All      |
|          |









#### K-12 Enrollment Dashboard ①











#### Higher Education Enrollment and Retention Dashboard ①



















# WHY LET YOUR DATA GO UNUSED? UNLOCK ITS POTENTIAL, GAIN VALUABLE INSIGHTS, AND EMPOWER YOUR INSTITUTION!

Contact us today for a free consultation. Our experienced team of experts will take the time to understand your unique needs, goals, and challenges.

We'll guide you in choosing or designing a fully customized analytics solution that aligns with your objectives and budget.

### **RAPID MIND SOLUTIONS**



contactus@rapidmindsolutions.io



www.rapidmindsolutions.io

Let's take your business to the next level together!