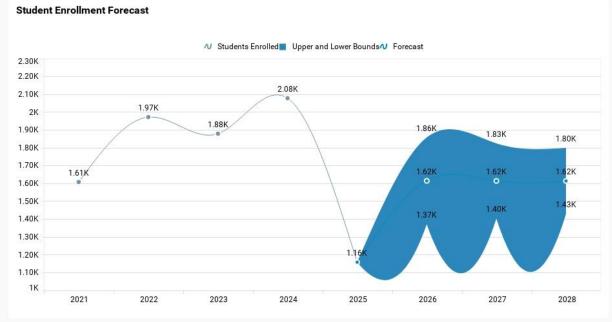

step of the way!

Our Solution collects, analyze, and interprets data from various aspects of a Institute's operations to improve decision-making and overall performance. It provides insights into areas such as:

Institute Performance

Student Performance

Teacher Effectiveness

Resource Management Parent &
Student
Engagement

Curriculum Effectiveness

Forecasting

**Event Analysis** 

Competitor Analysis

Sentiment Analysis Admission Analysis Student/Staff Profile



#### School Performance Dashboard ①













#### Student Performance Dashboard ①











#### Student Profile Dashboard ①





| Academic |
|----------|
|          |
| 225750   |
| All      |
| All      |
| 14630    |
| All      |
| All      |
| All      |
|          |









#### K-12 Enrollment Dashboard ①











#### Higher Education Enrollment and Retention Dashboard ①



















# WHY LET YOUR DATA GO UNUSED? UNLOCK ITS POTENTIAL, GAIN VALUABLE INSIGHTS, AND EMPOWER YOUR INSTITUTION!

Contact us today for a free consultation. Our experienced team of experts will take the time to understand your unique needs, goals, and challenges.

We'll guide you in choosing or designing a fully customized analytics solution that aligns with your objectives and budget.

### **RAPID MIND SOLUTIONS**



contactus@rapidmindsolutions.io



www.rapidmindsolutions.io

Let's take your business to the next level together!