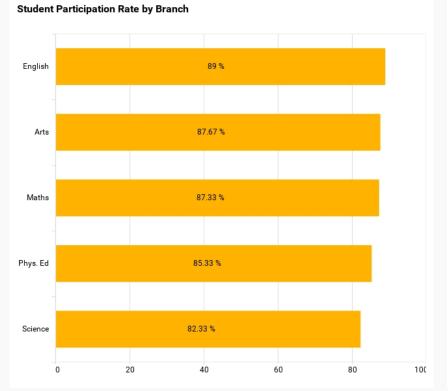

k the power of data with Academix Lens— a game-changing solution that transforms raw information into actionable insights, helping institutes boost student success, streamline operations, and make smarter, data-driven decisions every step of the way!

Our Solution collects, analyze, and interprets data from various aspects of a Institute's operations to improve decision-making and overall performance. It provides insights into areas such as:

Institute Performance

Student Performance

Teacher Effectiveness

Resource Management Parent &
Student
Engagement

Curriculum Effectiveness

Forecasting

**Event Analysis** 

Competitor Analysis

Sentiment Analysis Admission Analysis Student/Staff Profile



#### School Performance Dashboard ①













#### Student Performance Dashboard ①











#### Student Profile Dashboard ①





| Academic |
|----------|
|          |
| 225750   |
| All      |
| All      |
| 14630    |
| All      |
| All      |
| All      |
|          |









#### K-12 Enrollment Dashboard ①











#### Higher Education Enrollment and Retention Dashboard ①



















# WHY LET YOUR DATA GO UNUSED? UNLOCK ITS POTENTIAL, GAIN VALUABLE INSIGHTS, AND EMPOWER YOUR INSTITUTION!

Contact us today for a free consultation. Our experienced team of experts will take the time to understand your unique needs, goals, and challenges.

We'll guide you in choosing or designing a fully customized analytics solution that aligns with your objectives and budget.

### **RAPID MIND SOLUTIONS**



contactus@rapidmindsolutions.io



www.rapidmindsolutions.io

Let's t