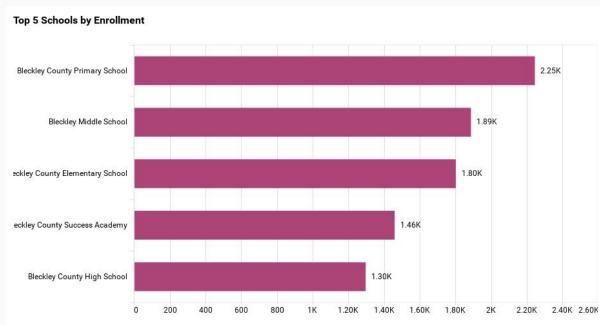

ep of the way!

Our Solution collects, analyze, and interprets data from various aspects of a Institute's operations to improve decision-making and overall performance. It provides insights into areas such as:

Institute Performance

Student Performance

Teacher Effectiveness

Resource Management Parent &
Student
Engagement

Curriculum Effectiveness

Forecasting

**Event Analysis** 

Competitor Analysis

Sentiment Analysis Admission Analysis Student/Staff Profile



#### School Performance Dashboard ①













#### Student Performance Dashboard ①











#### Student Profile Dashboard ①





| Academic |
|----------|
|          |
| 225750   |
| All      |
| All      |
| 14630    |
| All      |
| All      |
| All      |
|          |









#### K-12 Enrollment Dashboard ①











#### Higher Education Enrollment and Retention Dashboard ①



















# WHY LET YOUR DATA GO UNUSED? UNLOCK ITS POTENTIAL, GAIN VALUABLE INSIGHTS, AND EMPOWER YOUR INSTITUTION!

Contact us today for a free consultation. Our experienced team of experts will take the time to understand your unique needs, goals, and challenges.

We'll guide you in choosing or designing a fully customized analytics solution that aligns with your objectives and budget.

### **RAPID MIND SOLUTIONS**



contactus@rapidmindsolutions.io



www.rapidmindsolutions.io

Let's take your business to the next level together!