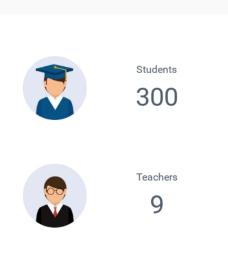

#### Student Profile Dashboard ①

| Academic |
|----------|
|          |
| 225750   |
| All      |
| All      |
| 14630    |
| All      |
| All      |
| All      |
|          |