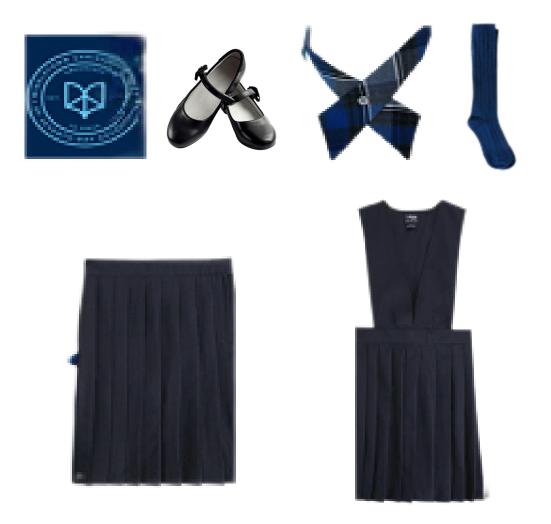

#### Uniform

Girls are required to wear light blue peter pan collar shirt (short or long sleeve), navy jumper (K – 4th) and navy skirt (5th – 8th), navy blazer (with school emblem), navy socks or tights, and black leather shoes. Navy sweater optional.

### 2025-2026

Uniform

Girls are required to wear light blue peter pan collar shirt (short or long sleeve), navy jumper (K – 4th) and navy skirt (5th – 8th), navy blazer (with school emblem), navy socks or tights, and black leather shoes. Navy sweater optional.