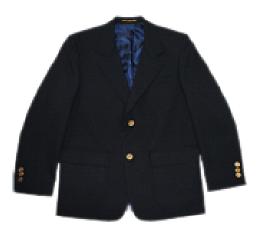

#### Uniform

Boys are required to wear the designated navy blazer (with school logo), light blue shirt (short or long sleeve) with navy pants and navy socks, black belt, and black leather shoes. Navy vest or sweater optional.