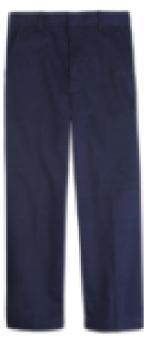

#### Uniform

Boys are required to wear the designated navy blazer (with school logo), light blue shirt (short or long sleeve) with navy pants and navy socks, black belt, and black leather shoes. Navy vest or sweater optional.