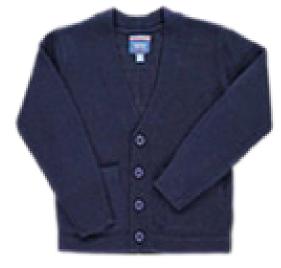

#### Uniform

Boys are required to wear the designated navy blazer (with school logo), light blue shirt (short or long sleeve) with navy pants and navy socks, black belt, and black leather shoes. Navy vest or sweater optional.