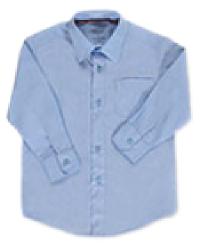

#### Uniform

Boys are required to wear the designated navy blazer (with school logo), light blue shirt (short or long sleeve) with navy pants and navy socks, black belt, and black leather shoes. Navy vest or sweater optional.