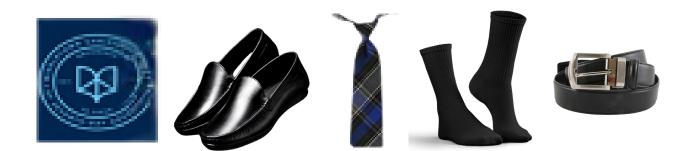

#### Uniform

Boys are required to wear the designated navy blazer (with school logo), light blue shirt (short or long sleeve) with navy pants and navy socks, black belt, and black leather shoes. Navy vest or sweater optional.