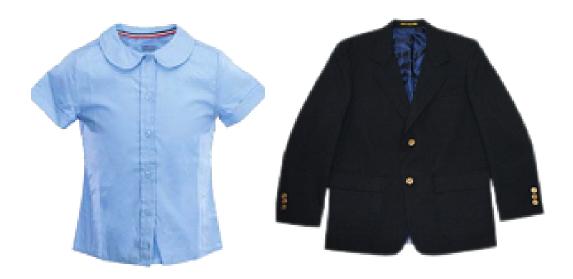

#### Uniform

Girls are required to wear light blue peter pan collar shirt (short or long sleeve), navy jumper (K – 4th) and navy skirt (5th – 8th), navy blazer (with school emblem), navy socks or tights, and black leather shoes. Navy sweater optional.

### 2025-2026

Uniform

Girls are required to wear light blue peter pan collar shirt (short or long sleeve), navy jumper (K – 4th) and navy skirt (5th – 8th), navy blazer (with school emblem), navy socks or tights, and black leather shoes. Navy sweater optional.