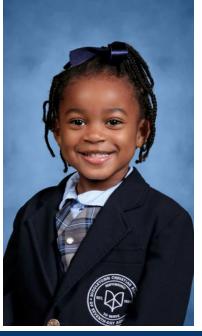

### Uniform

Girls are required to wear light blue peter pan collar shirt (short or long sleeve), navy jumper (K – 4th) and navy skirt (5th – 8th), navy blazer (with school emblem), navy socks or tights, and black leather shoes. Navy sweater optional.

### Uniform

Girls are required to wear light blue peter pan collar shirt (short or long sleeve), navy jumper (K - 4th) and navy skirt (5th - 8th), navy blazer (with school emblem), navy socks or tights, and black leather shoes. Navy sweater optional.