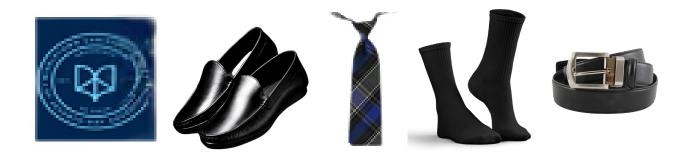

### Uniform

Boys are required to wear the designated navy blazer (with school logo), light blue shirt (short or long sleeve) with navy pants and navy socks, black belt, and black leather shoes. Navy vest or sweater optional.

#### Uniform

Boys are required to wear the designated navy blazer (with school logo), light blue shirt (short or long sleeve) with navy pants and navy socks, black belt, and black leather shoes. Navy vest or sweater optional.