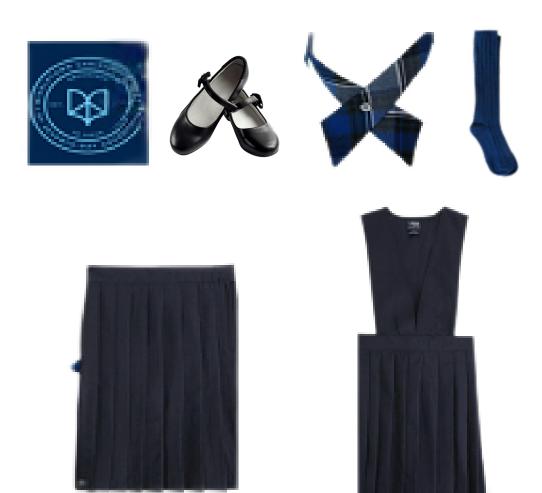

### Uniform

Girls are required to wear light blue peter pan collar shirt (short or long sleeve), navy jumper (K – 4th) and navy skirt (5th – 8th), navy blazer (with school emblem), navy socks or tights, and black leather shoes. Navy sweater optional.

### Uniform

Girls are required to wear light blue peter pan collar shirt (short or long sleeve), navy jumper (K - 4th) and navy skirt (5th - 8th), navy blazer (with school emblem), navy socks or tights, and black leather shoes. Navy sweater optional.