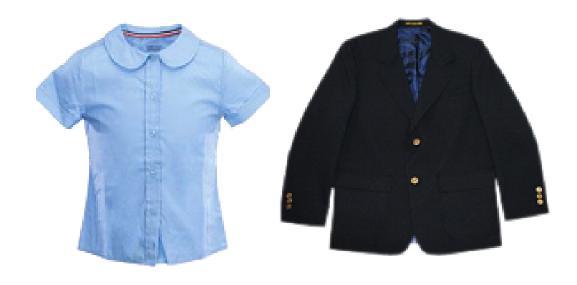

### Uniform

Boys are required to wear the designated navy blazer (with school logo), light blue shirt (short or long sleeve) with navy pants and navy socks, black belt, and black leather shoes. Navy vest or sweater optional.

#### Uniform

Boys are required to wear the designated navy blazer (with school logo), light blue shirt (short or long sleeve) with navy pants and navy socks, black belt, and black leather shoes. Navy vest or sweater optional.

### Uniform

Girls are required to wear light blue peter pan collar shirt (short or long sleeve), navy jumper (K – 4th) and navy skirt (5th – 8th), navy blazer (with school emblem), navy socks or tights, and black leather shoes. Navy sweater optional.

### Uniform

Girls are required to wear light blue peter pan collar shirt (short or long sleeve), navy jumper (K - 4th) and navy skirt (5th - 8th), navy blazer (with school emblem), navy socks or tights, and black leather shoes. Navy sweater optional.