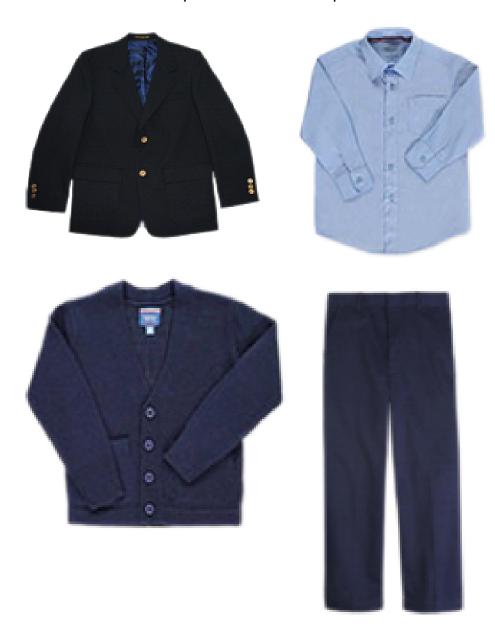

### Uniform

Boys are required to wear the designated navy blazer (with school logo), light blue shirt (short or long sleeve) with navy pants and navy socks, black belt, and black leather shoes. Navy vest or sweater optional.

#### Uniform

Boys are required to wear the designated navy blazer (with school logo), light blue shirt (short or long sleeve) with navy pants and navy socks, black belt, and black leather shoes. Navy vest or sweater optional.