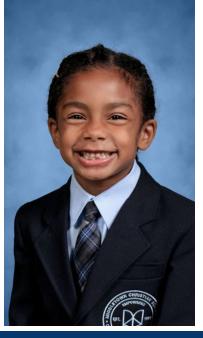

### Uniform

Boys are required to wear the designated navy blazer (with school logo), light blue shirt (short or long sleeve) with navy pants and navy socks, black belt, and black leather shoes. Navy vest or sweater optional.

#### Uniform

Boys are required to wear the designated navy blazer (with school logo), light blue shirt (short or long sleeve) with navy pants and navy socks, black belt, and black leather shoes. Navy vest or sweater optional.