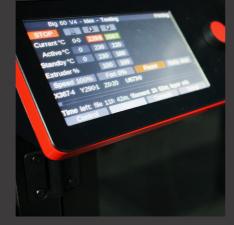

#### Optical end-stops

• Improved job recovery preciseness

Nema-23 motors on X and Z axes

Improved enclosure

Emergency stop button

Fresh new design