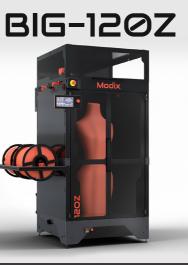

roved job recovery preciseness

Nema-23 motors on X and Z axes

Improved enclosure

Emergency stop button

Fresh new design







## Print Big!

Modix is proud to present a new generation of the market-leading BIG line of largescale 3D printers. Modix designs modular 3D printers that can be customized and modified to the customer's needs and budget. Our unique go-to-market is our self assembly kit. While reducing costs, it also enables independent maintenance, simplifies logistics and allows installation even in locations with a narrow door. Modix's 4th generation presents improved versatility, reliability, speed & print quality.





600 x 600 x 660 mm From 4,900 USD

From 7,500 USD



### 1,000 x 1,000 x 1,000 mm From 13,500 USD

www.modix3d.com

#### www.modix3d.com sales@modix3d.com









### **BIG-180X**



1,800 x 600 x 600 mm From 15,500 USD

sales@modix3d.com