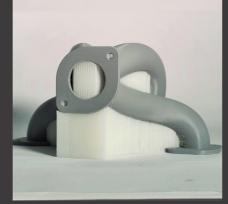

### IDEX dual print head

- Support removal made easy and fast using breakaway support filament
- Print advanced models with fine features and internal geometries using water soluble filament