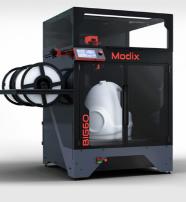

built-in in all our models. Automatic calibration now includes: bed tilt, gantry alignment, bed leveling & Z-offset calibration

#### Optical end-stops

• Improved job recovery preciseness

Nema-23 motors on X and Z axes

Improved enclosure

Emergency stop button

Fresh new design







## Print Big!

Modix is proud to present a new generation of the market-leading BIG line of largescale 3D printers. Modix designs modular 3D printers that can be customized and modified to the customer's needs and budget. Our unique go-to-market is our self assembly kit. While reducing costs, it also enables independent maintenance, simplifies logistics and allows installation even in locations with a narrow door. Modix's 4th generation presents improved versatility, reliability, speed & print quality.





600 x 600 x 660 mm From 4,900 USD

From 7,500 USD



### 1,000 x 1,000 x 1,000 mm From 13,500 USD

www.modix3d.com

#### www.modix3d.com sales@modix3d.com









### **BIG-180X**



1,800 x 600 x 600 mm From 15,500 USD

sales@modix3d.com