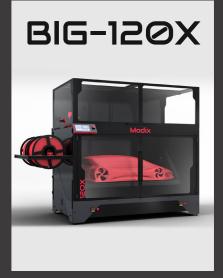

d job recovery preciseness

Nema-23 motors on X and Z axes

Improved enclosure

Emergency stop button

Fresh new design







## Print Big!

Modix is proud to present a new generation of the market-leading BIG line of largescale 3D printers. Modix designs modular 3D printers that can be customized and modified to the customer's needs and budget. Our unique go-to-market is our self assembly kit. While reducing costs, it also enables independent maintenance, simplifies logistics and allows installation even in locations with a narrow door. Modix's 4th generation presents improved versatility, reliability, speed & print quality.





600 x 600 x 660 mm From 4,900 USD

From 7,500 USD



### 1,000 x 1,000 x 1,000 mm From 13,500 USD

www.modix3d.com

#### www.modix3d.com sales@modix3d.com









### **BIG-180X**



1,800 x 600 x 600 mm From 15,500 USD

sales@modix3d.com