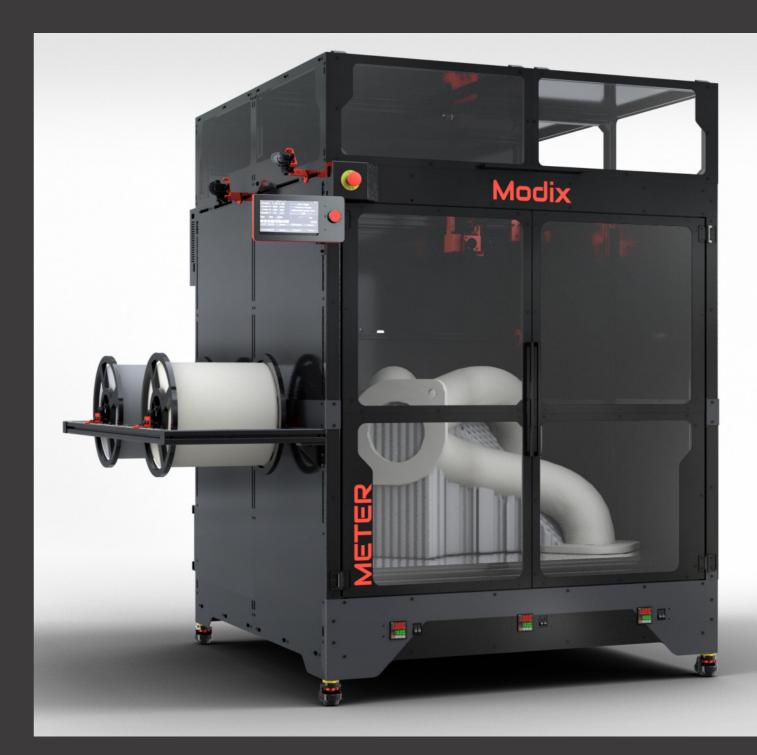

# Nodix Large Scale 3D Printers

### Generation 4

## Print Big!

Modix is proud to present a new generation of the market-leading BIG line of largescale 3D printers. Modix designs modular 3D printers that can be customized and modified to the customer's needs and budget. Our unique go-to-market is our self assembly kit. While reducing costs, it also enables independent maintenance, simplifies logistics and allows installation even in locations with a narrow door. Modix's 4th generation presents improved versatility, reliability, speed & print quality.