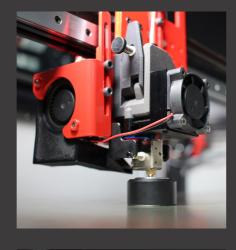

### Electronics

• Duet 2 WiFi+ DUEX 5

### Extruder

• Bondtech BMG

### Hotend

- Standard High flow Modix Griffin
- Optional Super High flow Super Volcano
- Optional High Resolution Detailed V6

### Fully automatic calibration

• The DUEX electronic board is now built-in in all our models. Automatic calibration now includes: bed tilt, gantry alignment, bed leveling & Z-offset calibration

#### Optical end-stops

• Improved job recovery preciseness

Nema-23 motors on X and Z axes

Improved enclosure

Emergency stop button

Fresh new design