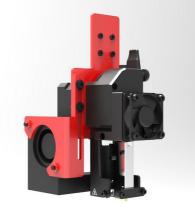

### Electronics

• Duet 2 WiFi+ DUEX 5

### Extruder

• Bondtech BMG

### Hotend

- Standard High flow Modix Griffin
- Optional Super High flow Super Volcano
- Optional High Resolution Detailed V6

#### Optical end-stops

• Improved job recovery preciseness

Nema-23 motors on X and Z axes

Improved enclosure

Emergency stop button

Fresh new design