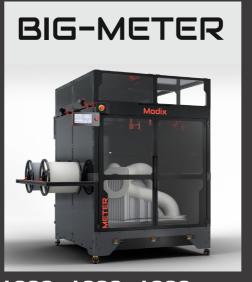

includes: bed tilt, gantry alignment, bed leveling & Z-offset calibration

#### Optical end-stops

• Improved job recovery preciseness

Nema-23 motors on X and Z axes

Improved enclosure

Emergency stop button

Fresh new design







## Print Big!

Modix is proud to present a new generation of the market-leading BIG line of largescale 3D printers. Modix designs modular 3D printers that can be customized and modified to the customer's needs and budget. Our unique go-to-market is our self assembly kit. While reducing costs, it also enables independent maintenance, simplifies logistics and allows installation even in locations with a narrow door. Modix's 4th generation presents improved versatility, reliability, speed & print quality.





600 x 600 x 660 mm From 4,900 USD

From 7,500 USD



### 1,000 x 1,000 x 1,000 mm From 13,500 USD

www.modix3d.com

#### www.modix3d.com sales@modix3d.com









### **BIG-180X**



1,800 x 600 x 600 mm From 15,500 USD

sales@modix3d.com