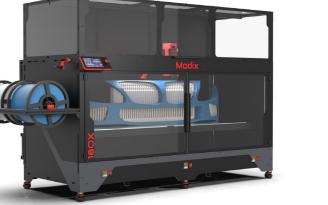

ness

Nema-23 motors on X and Z axes

Improved enclosure

Emergency stop button

Fresh new design







## Print Big!

Modix is proud to present a new generation of the market-leading BIG line of largescale 3D printers. Modix designs modular 3D printers that can be customized and modified to the customer's needs and budget. Our unique go-to-market is our self assembly kit. While reducing costs, it also enables independent maintenance, simplifies logistics and allows installation even in locations with a narrow door. Modix's 4th generation presents improved versatility, reliability, speed & print quality.





600 x 600 x 660 mm From 4,900 USD

From 7,500 USD



### 1,000 x 1,000 x 1,000 mm From 13,500 USD

www.modix3d.com

#### www.modix3d.com sales@modix3d.com









### **BIG-180X**



1,800 x 600 x 600 mm From 15,500 USD

sales@modix3d.com