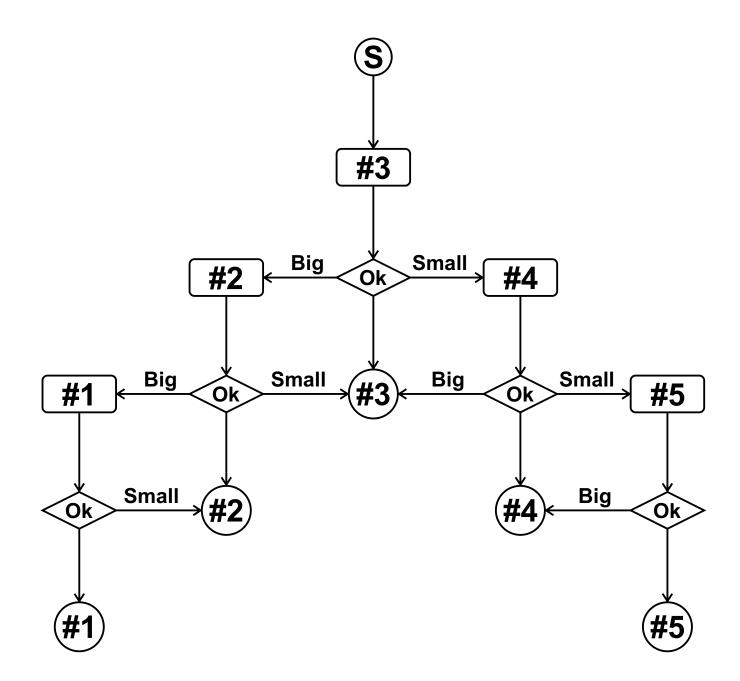

# Facilitation flowchart to determine natural handwriting size

O Start & End

Process / Writing

Decision Making