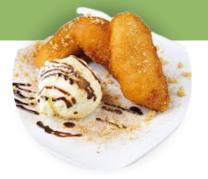

#### **Banana Fritter**

Banana Fritter, mix berry, vanilla icecreamand served with homemade caramel sauce.