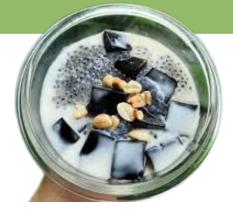

#### **HERBAL & CLEAR JELLY**

Herbal, Clear Jelly with Basil Seed & Ruby Chestnut served with Coconut Milk