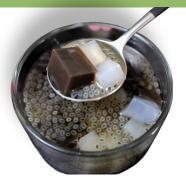

# VIETNAMESE ICED COFFEE (Cà Phê Đá)

REGULAR - \$8.00

LARGE - \$10.00

• ICED COFFEE - Cà Phê Đen Đá

Vietnamese black iced coffee.

• ICED MILK COFFEE - Cà Phê Sữa Đá

Vietnamese milk iced coffee.

COCONUT COFFEE - Cà Phê Dừa

Vietnamese iced coffee topped with coconut foam and cocoa powder.

• EGG COFFEE - Cà Phê Trứng

Vietnamese iced coffee topped with egg cream and cocoa powder

LOTUS COFFEE

Vietnamese iced coffee topped with macchiato foam and cocoa powder.