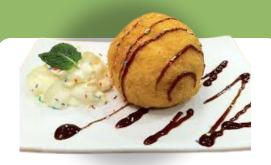

#### Fried Ice - Cream

Fried Ice -cream drizzle in a sauce of choice strawberry, chocolate, caramel