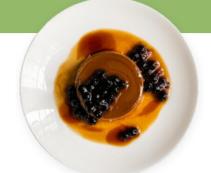

#### Flan with Pearls

Classic Vietnamese flan served with pearls and brown sugar