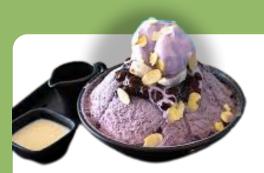

#### **Taro Mania**

Taro, sweet potato balls, herbal jelly, red bean, water chestnut, coconut cream, milk served with shaved ice