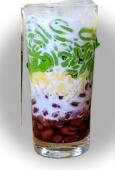

#### **THREE BEAN DESSERTS**

Three Bean, coconut cream, coconut milk, water chestnut, herbal jelly, coconut flakes & peanuts served with crushed ice.