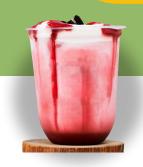

#### **STRAWBERRY**

Rich and creamy strawberry bingsu with strawberry pearl, grass jelly, fresh strawberry, homemade strawberry sauce and cream.