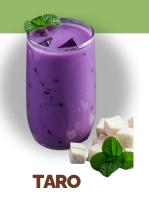

#### **Taro Mania**

Taro, sweet potato balls, herbal jelly, red bean, water chestnut, coconut cream, milk served with shaved ice

#### **TARO**

Soft shaved milk iced in traditional rich Taro flavours served with ice cream, whipped cream.

#### **TARO LATTE**

Fresh Millk and Taro

#### **WATERMELON CRUSH**

Watermelon, Lychee and Rose Syrup

Taro, milk, condensed milk & ice