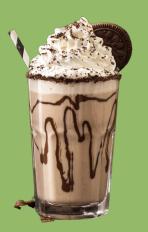

#### **OREO**

Soft shaved milk iced in traditional rich chocolate flavours served with ice cream, whipped cream, Oreo, and drizzle with chocolate syrup.