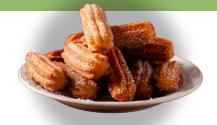

#### **CHURROS**

Classic Churros with sauce of choice topped with fresh fruits and ice cream of choice.

\$20

#### Sauce:

- Salted Caramel
  - Chocolate
- Strawberry

#### **Ice Cream:**

- Ube
- Pandan
- Thai Milk Tea
- Matcha