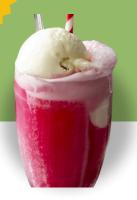

#### **CREAMING SPIDER**

Watermelon & Creaming soda, topped with vanilla ice cream