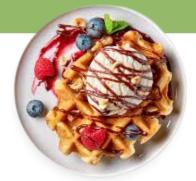

#### **Strawberry Mania**

Homemade strawberry syrup. Fluffy on the inside, crispy on the outside waffle, and loaded with strawberries in every bite, popping pearls.