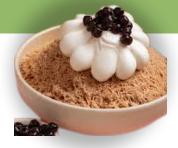

#### Flan with Pearls

Classic Vietnamese flan served with pearls and brown sugar