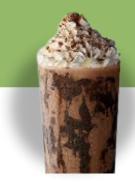

#### **OREO**

Soft shaved milk iced in traditional rich chocolate flavours served with ice cream, whipped cream, Oreo, and drizzle with chocolate syrup.