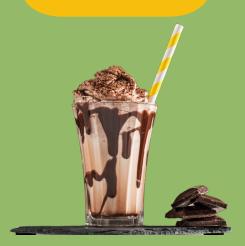

#### **OREO**

Soft shaved milk iced in traditional rich chocolate flavours served with ice cream, whipped cream, Oreo, and drizzle with chocolate syrup.