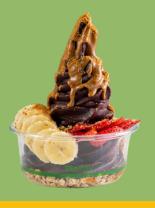

#### **Banana Fritter**

Banana Fritter, mix berry, vanilla icecreamand served with homemade caramel sauce.