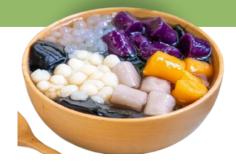

#### **Taro Mania**

Taro, sweet potato balls, herbal jelly, red bean, water chestnut, coconut cream, milk served with shaved ice