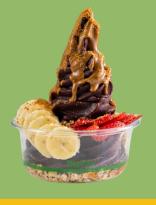

#### **Banana Fritter**

Banana Fritter, mix berry, vanilla icecreamand served with homemade caramel sauce.