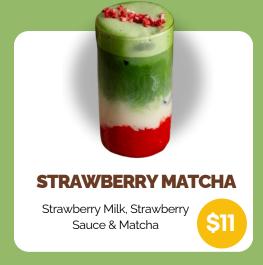

#### **STRAWBERRY**

Rich and creamy strawberry bingsu with strawberry pearl, grass jelly, fresh strawberry, homemade strawberry sauce and cream.