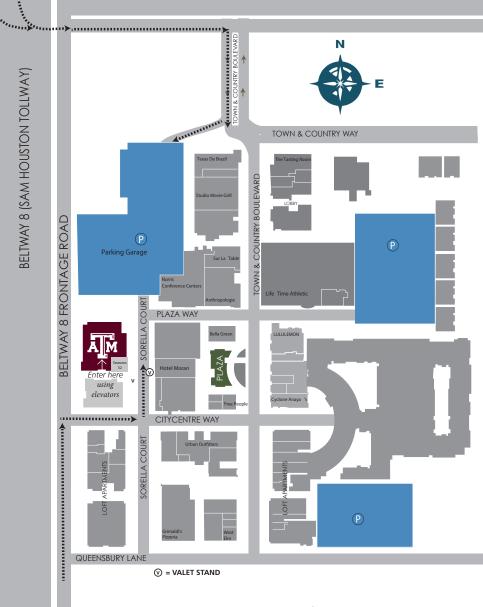

Stay in the same lane to turn left on

Eastbound I-10 Frontage Rd.

IMMEDIATELY turn right on Town and Country Blvd. Stay in right lane and turn right to enter Parking Garage #1. Exit the parking garage on foot toward the OPPOSITE / south side. Continue by foot South on Sorella Court and turn right at

Seasons 52 Restaurant.

Enter CITYCENTRE III on south side of building.

Stay in right lane and turn right to enter Parking Garage #1. Exit the parking garage on foot toward the OPPOSITE/south side.

Continue by foot South on Sorella Court and turn right at Seasons 52 Restaurant.

Enter CITYCENTRE III on south side of building.

(You will see Texas A&M facility on left in building with Seasons 52 Restaurant)

Proceed into Parking Garage #1, directly ahead

Stay in right lane and turn right to enter Parking Garage #1. Exit the parking garage on foot toward the OPPOSITE / south side. Continue by foot South on Sorella Court and turn right at

Seasons 52 Restaurant.

Enter CITYCENTRE III on south side of building.

842 W. Sam Houston Parkway North Suite 200 Houston, TX 77024

INTERSTATE 10 FRONTAGE ROAD

INTERSTATE 10 (KATY FREEWAY)

Parking in CITYCENTRE garages is free on 2nd to 4th levels Valet parking at either Hotel Moran or Capital Grille is \$10