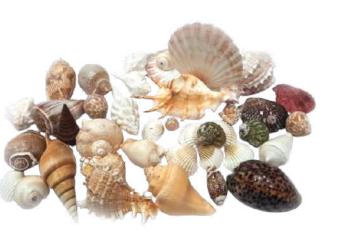

#### **SEA PRODUCTS** (Raw and Processed)

Sea Shells (Grey, Yellow, Red and Black), mother sea shells, Mixed Sea Shells, Pearl, Mother Pearl, Cuttlefish Bone, etc.