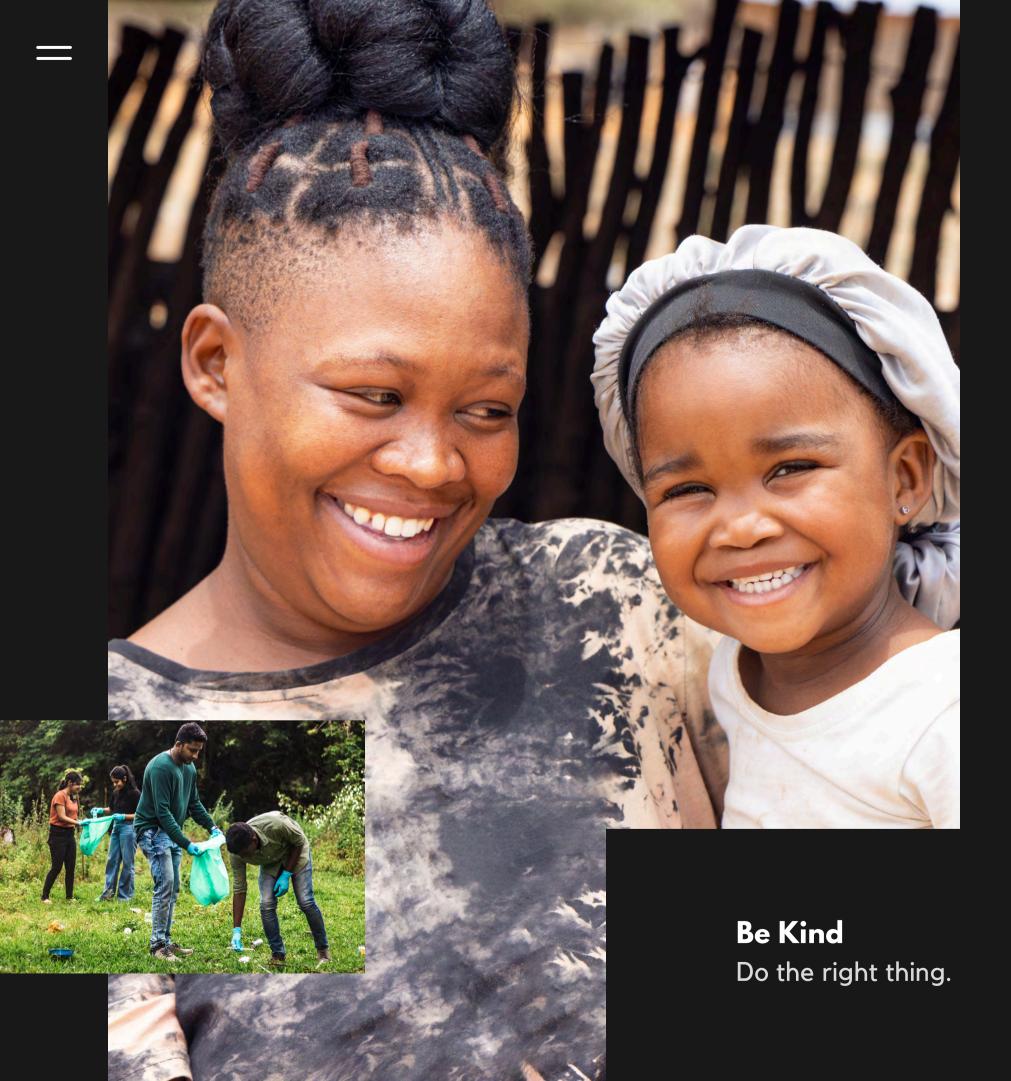

Strong leaders create healthy organisations. Healthy organisations create sound communities. Sound communities raise strong leaders. This, is the cycle of <u>true</u> sustainability.

**Be Honest** Keep your word.

## **Be Smart**

Make things better.