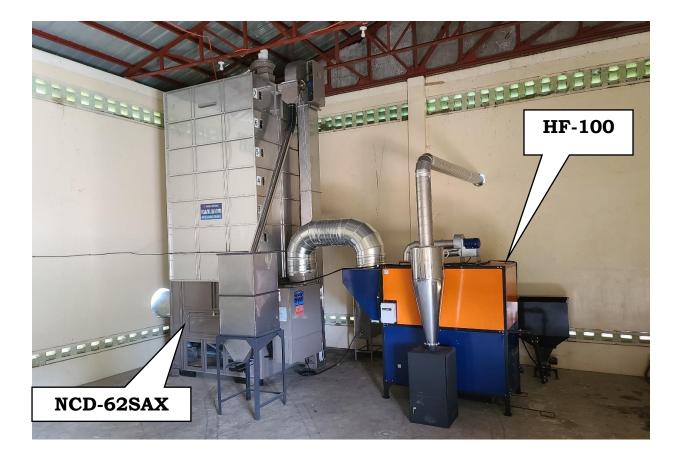

## BROCHURE

Heated Air Mechanical Grain Dryers (Shin Heung Brand)

- Recirculating Batch Type (6-15 ton capacity)

with Biomass and Petroleum Based Heating System (Dual Fuel Type)

| BASIC FEATURES    |                          |                          |
|-------------------|--------------------------|--------------------------|
| Model             | NCD-62SAX with           | NCD-120SBX with          |
|                   | HF100 (Dual Fuel         | HF170 (Dual Fuel         |
|                   | Туре)                    | Туре)                    |
| Brand             | SH Dryer                 | SH Dryer                 |
| Product           | Rice                     | Rice                     |
| Capacity          | 6.2 Ton/Batch            | 12 Ton/Batch             |
| Efficiency        | Min. 0.8%/hr Drying      | Min. 0.8%/hr Drying      |
|                   | Rate                     | Rate                     |
| Quality           | Max. 3% grain broken     | Max. 3% grain broken     |
|                   | rate                     | rate                     |
| Fuel              | Diesel or Biomass (rice  | Diesel or Biomass (rice  |
|                   | hull or other)           | hull or other)           |
| Electric Power    | 5 kWh                    | 9 kW                     |
| Fuel Consumption  | 6-7 L diesel or          | 12 L/hr Diesel or 50kg   |
|                   | 30kg rice hull           | rice hull                |
| Main Materials    | Stainless steel (contact | Stainless steel (contact |
|                   | parts) and E.G.I.        | parts) and E.G.I.        |
| Dimension of      |                          |                          |
| Dryer:            |                          |                          |
| Length (mm)       | 2,790                    | 3,460                    |
| Width (mm)        | 1,590                    | 2,500                    |
| Height (mm)       | 6,250                    | 8,877                    |
| Space occupied by |                          |                          |
| the Husk Furnace: |                          |                          |
| Length (mm)       | 2,321                    | 2,844                    |
| Width (mm)        | 2,987                    | 2,214                    |
| Height (mm)       | 2,566                    | 2,655                    |