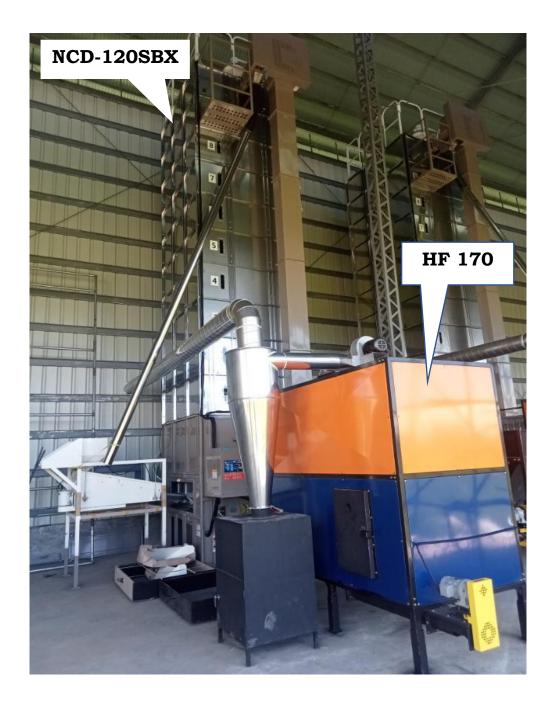

## BROCHURE

Heated Air Mechanical Grain Dryers (Shin Heung Brand)

- Recirculating Batch Type (6-15 ton capacity)

with Biomass and Petroleum Based Heating System (Dual Fuel Type)

| BASIC FEATURES    |                          |                          |
|-------------------|--------------------------|--------------------------|
| Model             | NCD-62SAX with           | NCD-120SBX with          |
|                   | HF100 (Dual Fuel         | HF170 (Dual Fuel         |
|                   | Туре)                    | Туре)                    |
| Brand             | SH Dryer                 | SH Dryer                 |
| Product           | Rice                     | Rice                     |
| Capacity          | 6.2 Ton/Batch            | 12 Ton/Batch             |
| Efficiency        | Min. 0.8%/hr Drying      | Min. 0.8%/hr Drying      |
|                   | Rate                     | Rate                     |
| Quality           | Max. 3% grain broken     | Max. 3% grain broken     |
|                   | rate                     | rate                     |
| Fuel              | Diesel or Biomass (rice  | Diesel or Biomass (rice  |
|                   | hull or other)           | hull or other)           |
| Electric Power    | 5 kWh                    | 9 kW                     |
| Fuel Consumption  | 6-7 L diesel or          | 12 L/hr Diesel or 50kg   |
|                   | 30kg rice hull           | rice hull                |
| Main Materials    | Stainless steel (contact | Stainless steel (contact |
|                   | parts) and E.G.I.        | parts) and E.G.I.        |
| Dimension of      |                          |                          |
| Dryer:            |                          |                          |
| Length (mm)       | 2,790                    | 3,460                    |
| Width (mm)        | 1,590                    | 2,500                    |
| Height (mm)       | 6,250                    | 8,877                    |
| Space occupied by |                          |                          |
| the Husk Furnace: |                          |                          |
| Length (mm)       | 2,321                    | 2,844                    |
| Width (mm)        | 2,987                    | 2,214                    |
| Height (mm)       | 2,566                    | 2,655                    |