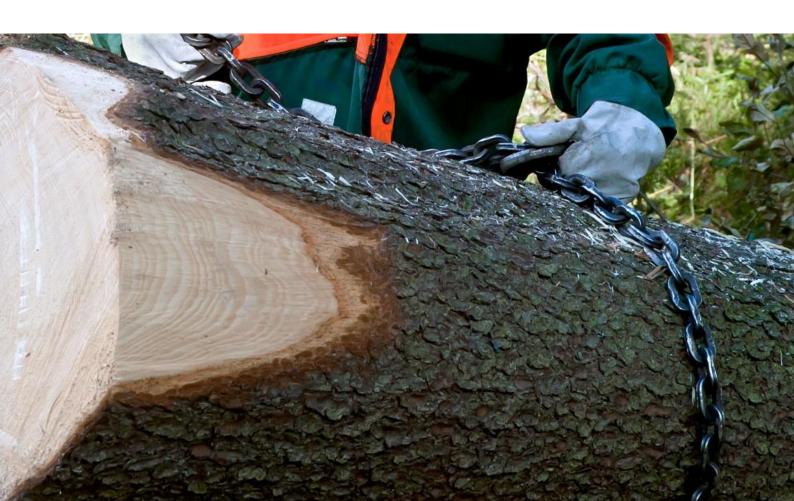

# **LOG ALLOY CHAIN**

The Super X Short Link Chain is a high-performance steel chain specifically engineered to endure the demanding and extreme conditions prevalent in the sugar and forestry industries. Its unique properties make it an excellent choice for a range of applications, including bundling chains, spiller trailer chains, log skidding, and timber bundling. Chainpro Solutions ensures that this chain delivers exceptional strength and durability for even the toughest tasks.

#### **Timber Bundling Chains**

- Versatile Applications: Ideal for bundle transport and stockpiling at loading sites and mills.
- Chain Options: Bundling chains are available in 13mm Grade 8 alloy, 10mm Grade 10 alloy, and 11.2mm Super 6® chains to suit various operational needs.
- Expert Consultation: Contact a Chainpro Solutions representative for further details and tailored assistance.