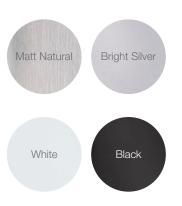

Estate profiles are available in a range of finishes and colours and can be adapted to suit glass, mirror, and board.

**FINISHES**<sup>\*</sup>

\*not all finishes available in all styles, please see your Pivotech installer for details; colours are a representation of the finishes in printed form, actual finishes may vary in appearance.