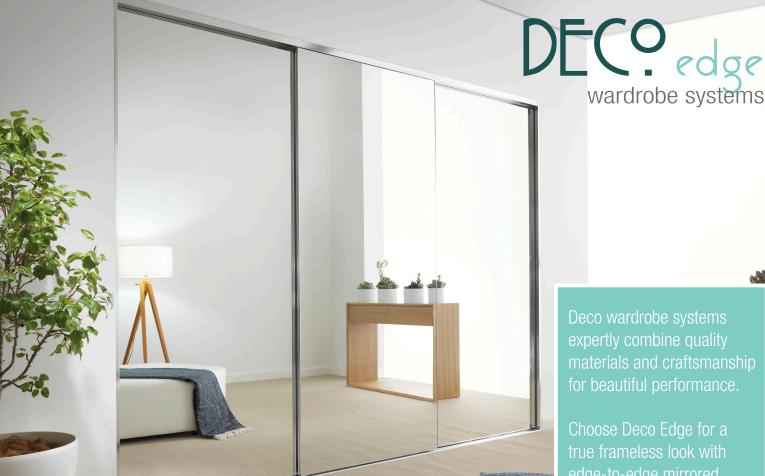

# pivolech

Elegant and modern, the Deco Edge wardrobe system offers inspired design and performance, including an optional soft close feature. The system's thoughtful engineering eliminates sharp edges and ensures a sleek looking system.

Deco Edge wardrobe doors feature an edge-polished 4mm mirror. Choose your frame finish from a selection colours to complement a room's design palette.

### DECO EDGE FEATURES

- Edge-to-edge mirrored wardrobe doors
- Add our soft close mechanism for quiet, effortless closing
- Contemporary minimal grip stile
- Convex nylon ball bearing rollers ensure years of smooth, quiet operation
- An open design roller allows for easy cleaning and less dust collecting
- Can be made to measure to suit multiple configurations