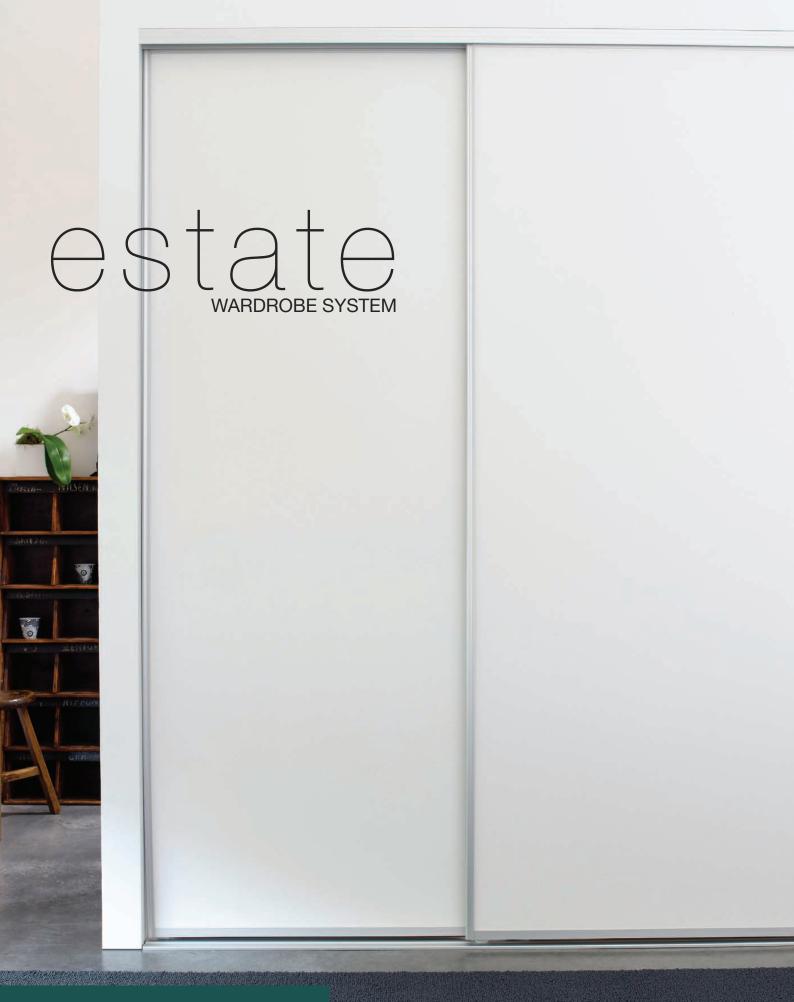

#### timeless design

Estate wardrobes can be found in homes across Australia, looking great and delivering effortless performance.

Estate features a traditional design with a grip stile handle. Incorporated into the frame, the handle runs vertically along the entire edge of the wardrobe door.

Estate profiles are available in a range of finishes and colours and can be adapted to suit glass, mirror, and board.

### pivolech estate

classic wardrobes for timeless room designs

ESTATE WARDROBES AVAILABLE FROM:

pivotech.com.au