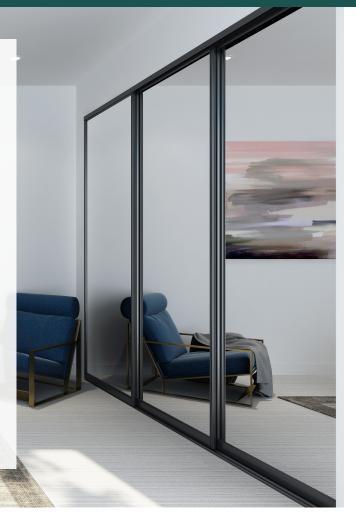

# pivolech

Elegant and modern, the Deco Edge wardrobe system offers inspired design and performance, including an optional soft close feature. The system's thoughtful engineering eliminates sharp edges and ensures a sleek looking system.

Deco Edge wardrobe doors feature an edge-polished 4mm mirror. Choose your frame finish from a selection colours to complement a room's design palette.

### DECO EDGE FEATURES

- Edge-to-edge mirrored wardrobe doors
- Add our soft close mechanism for quiet, effortless closing
- Contemporary minimal grip stile
- Convex nylon ball bearing rollers ensure years of smooth, quiet operation
- An open design roller allows for easy cleaning and less dust collecting
- Can be made to measure to suit multiple configurations