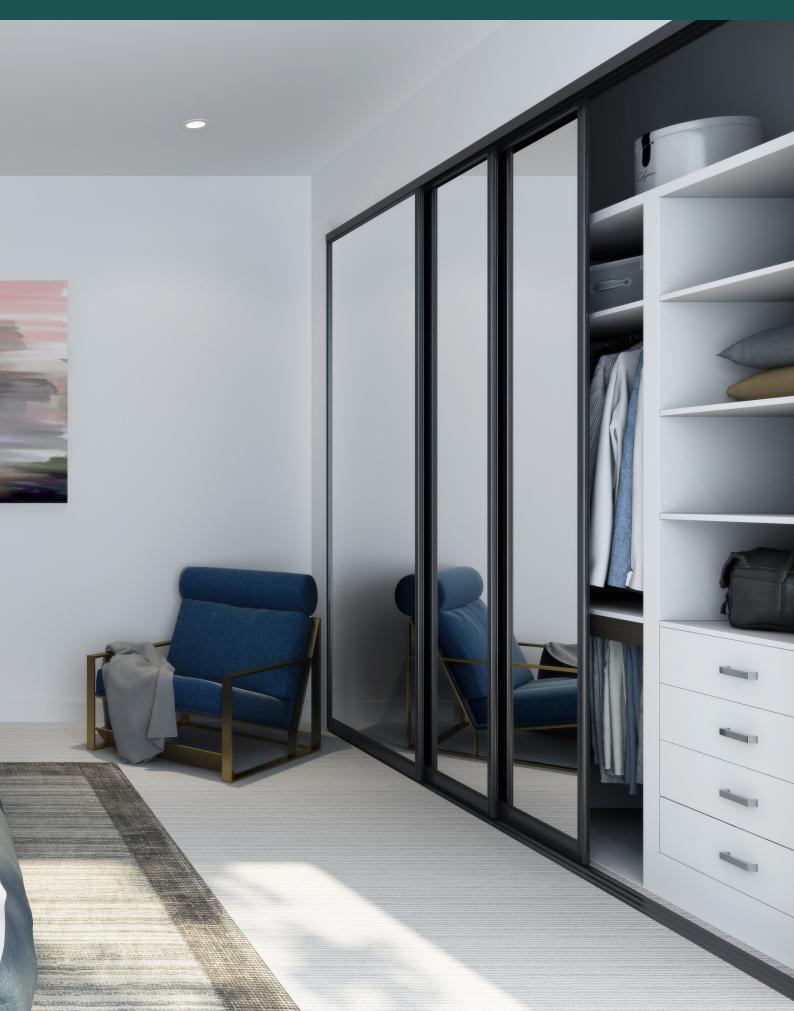

# pivolech

Elegant and modern, the Deco Edge wardrobe system offers inspired design and performance, including an optional soft close feature. The system's thoughtful engineering eliminates sharp edges and ensures a sleek looking system.

Deco Edge wardrobe doors feature an edge-polished 4mm mirror. Choose your frame finish from a selection colours to complement a room's design palette.

### DECO EDGE FEATURES

- Edge-to-edge mirrored wardrobe doors
- Add our soft close mechanism for quiet, effortless closing
- Contemporary minimal grip stile
- Convex nylon ball bearing rollers ensure years of smooth, quiet operation
- An open design roller allows for easy cleaning and less dust collecting
- Can be made to measure to suit multiple configurations