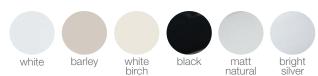

Deco Edge wardrobe doors feature an edge-polished 4mm mirror. Choose your frame finish from a selection colours to complement a room's design palette.

wardrobe doors.

FRAME **(OLOURS** 

DECO EDGE WARDROBES AVAILABLE FROM: