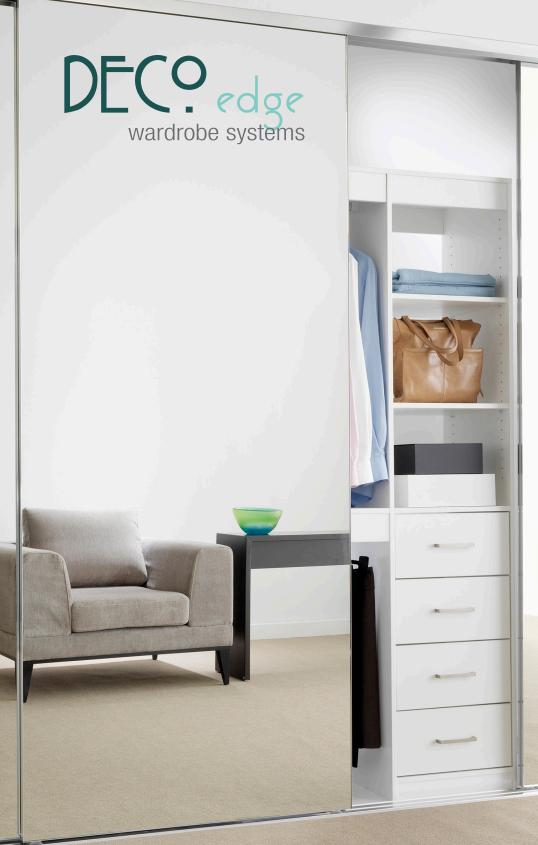

# pivolech

Elegant and modern, the Deco Edge wardrobe system offers inspired design and performance, including an optional soft close feature. The system's thoughtful engineering eliminates sharp edges and ensures a sleek looking system.

Deco Edge wardrobe doors feature an edge-polished 4mm mirror. Choose your frame finish from a selection colours to complement a room's design palette.

### DECO EDGE FEATURES

- Edge-to-edge mirrored wardrobe doors
- Add our soft close mechanism for quiet, effortless closing
- Contemporary minimal grip stile
- Convex nylon ball bearing rollers ensure years of smooth, quiet operation
- An open design roller allows for easy cleaning and less dust collecting
- Can be made to measure to suit multiple configurations