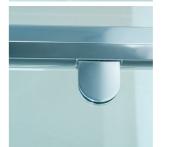

# pivot patch fitting

Elegant and unobtrusive door pivots are colour matched to co-ordinate with the frame. Stainless steel hinge pins are designed to give a lifetime of trouble-free use.