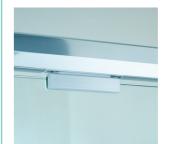

# magnetic closing catch

Positive-close magnetic catch ensures the door closes perfectly in line, every time.