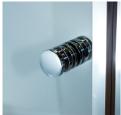

# pivot patch fitting

Elegant and unobtrusive door pivots are colour matched to co-ordinate with the frame. Stainless steel hinge pins are designed to give a lifetime of trouble-free use.