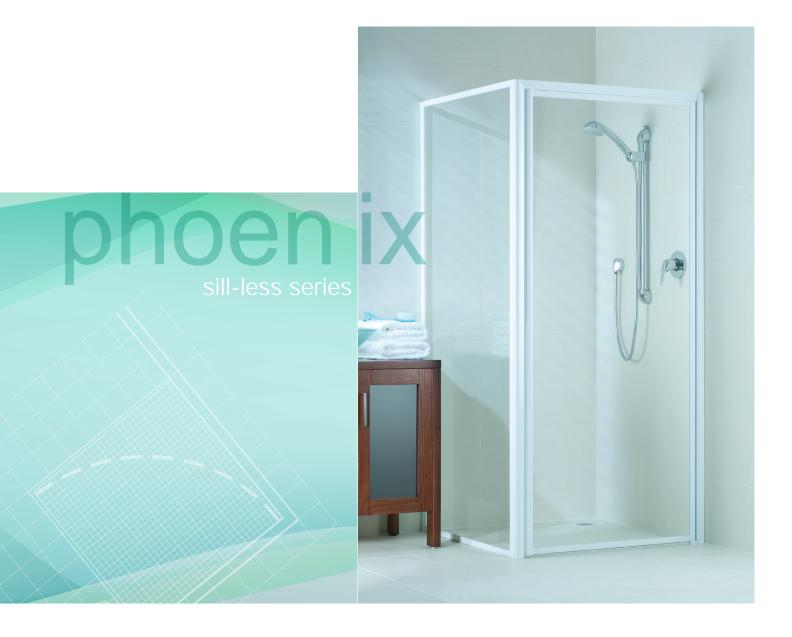

# phoenix series sill-less

For more than 20 years, Pivotech has produced a range of shower enclosures that have set the standard for craftsmanship and value for money. Phoenix shower enclosures are designed with the versatility to adapt to numerous applications and configurations, combined with the ease of installation and quality of components that our customers rely on. Elegance without compromise – designed simplicity.

# phoenix - sill-less 90°

The Phoenix series represents the ultimate in fully framed shower enclosures. The smooth contoured profile is easy to clean, yet strong enough to provide many years of elegant service.