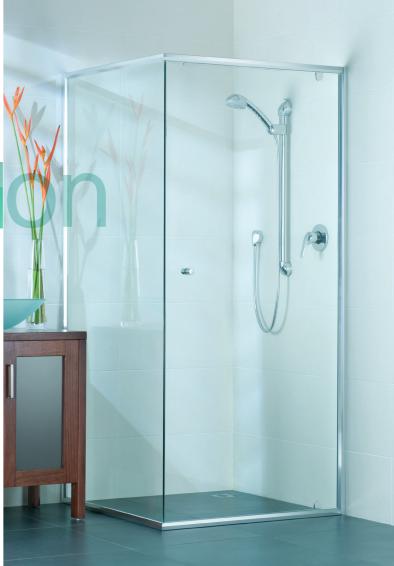

# evolution - 90°

The Evolution series features a semi-frameless door for a stylish, spacious feel. The new extrusion profile gives the classic design a contemporary look and makes the enclosure even easier to clean.

# evolution - 90° with panel

The addition of an infill panel allows the Evolution to be enlarged to suit even the largest bathroom, while keeping the door at a convenient size. The semi-frameless door and panel maintain the airy, spacious feel.