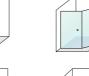

# evolution - 90° with panel

The addition of an infill panel allows the Evolution to be enlarged to suit even the largest bathroom, while keeping the door at a convenient size. The semi-frameless door and panel maintain the airy, spacious feel.