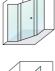

# evolution - 45°

45° enclosure allows more flexible use of available space. This configuration allows the placement of vanity and toilet on either side of the screen without compromising the door opening.