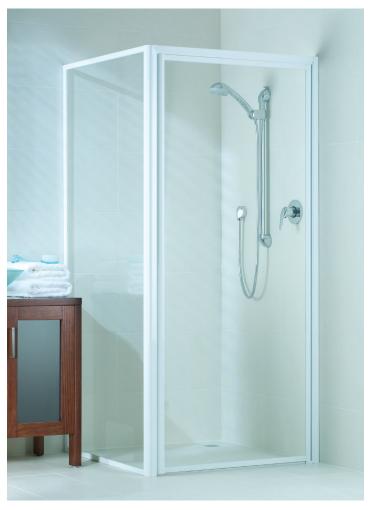

# phoenix - sill-less 90°

The Phoenix series represents the ultimate in fully framed shower enclosures. The smooth contoured profile is easy to clean, yet strong enough to provide many years of elegant service.

#### sill-less option

Removing the sill allows the bathroom to flow seamlessly into the shower area.

Perfect for wheelchair access.