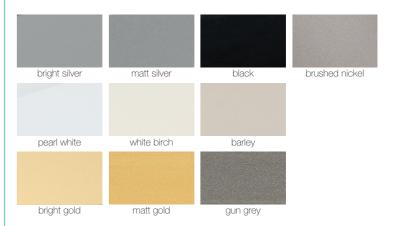

# nishes

# **Colour Selection**

| -0- | Black          |
|-----|----------------|
| 0   | Wild Grey      |
| 0   | White Birch    |
| 0   | APO Grey       |
| 0   | Almond Cream   |
| 0   | Almond Ivory   |
| 0   | White          |
| 9   | Bright Satin   |
| -   | Bright Bronze  |
| 0   | Bright Gold    |
| 0   | Bright Natural |
| 0   | Matt Bronze    |
| 0   | Matt Gold      |
| 0   | Matt Natural   |
|     |                |

# Finishes

Available in classic finishes of bright silver, matt black, brushed gold, and brushed nickel.

# finishes

pearl white

bright silver

matt black

# nishes

bright silver

matt natural

bright gold

pearl white

white birch

barley

black