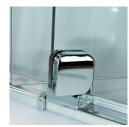

# magnetic closing catch

Positive-close magnetic catch ensures the door closes perfectly in line, every time.