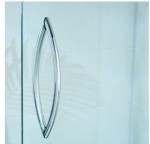

# optional stylish handles

Optional handles offer an even more elegant look to enhance any enclosure. D handle or finger pull available.