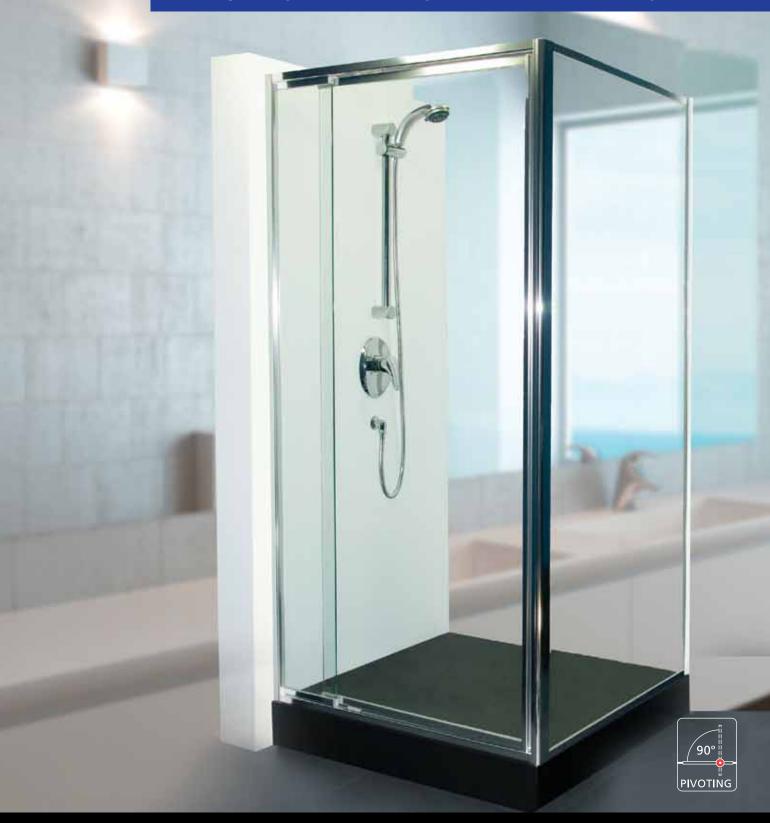

# evolution series

For more than 20 years, Pivotech has produced a range of shower enclosures that have set the standard for craftsmanship and value for money. Bathroom design is a fashion business and our design team continue to expand our range of products, meeting the ever-changing needs of our customers and ensuring that Pivotech products are both fashionable and functional. Using the highest quality materials, our systems continue to be an investment in quality and style. Evolution shower enclosures are designed with the versatility to adapt to numerous applications and configurations, combined with the ease of installation and quality of components that our customers rely on.

# evolution - 90°

The Evolution series features a semi-frameless door for a stylish, spacious feel. The new extrusion profile gives the classic design a contemporary look and makes the enclosure even easier to clean.