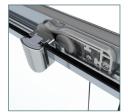

# pivot patch fitting

Elegant and unobtrusive door pivots are colour matched to co-ordinate with the frame. Stainless steel hinge pins are designed to give a lifetime of trouble-free use.

# **Patented Pivot Mechanism**

Utilising a stainless steel pivot pin, the Integrity™ 9421 Shower Screen System features a 'positive close' low friction design mechanism, providing the benefit of whisper quiet and trouble free operation.