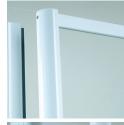

# pivot patch fitting

Elegant and unobtrusive door pivots are colour matched to co-ordinate with the frame. Stainless steel hinge pins are designed to give a lifetime of trouble-free use.

#### pivot patch fitting

Elegant and unobtrusive door pivots are colour matched to co-ordinate with the frame. Stainless steel hinge pins are designed to give a lifetime of trouble-free use.