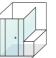

# evolution - 90° with panel

The addition of an infill panel allows the Evolution to be enlarged to suit even the largest bathroom, while keeping the door at a convenient size. The semi-frameless door and panel maintain the airy, spacious feel.