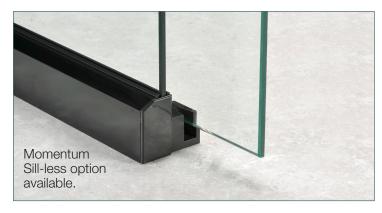

#### sill-less option

Removing the sill allows the bathroom to flow seamlessly into the shower area.

Perfect for wheelchair access.