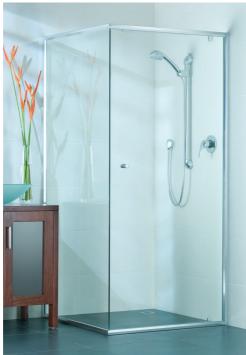

# evolution - 90°

The Evolution series features a semi-frameless door for a stylish, spacious feel. The new extrusion profile gives the classic design a contemporary look and makes the enclosure even easier to clean.

# evolution - 90° with panel

The addition of an infill panel allows the Evolution to be enlarged to suit even the largest bathroom, while keeping the door at a convenient size. The semi-frameless door and panel maintain the airy, spacious feel.