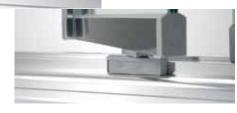

# magnetic closing catch

Positive-close magnetic catch ensures the door closes perfectly in line, every time.