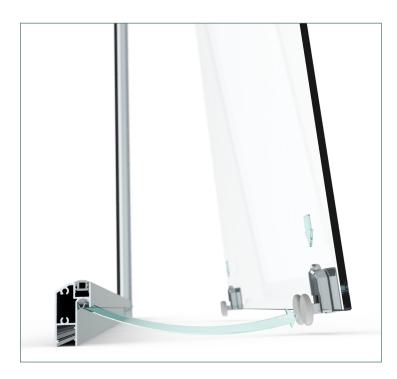

# uniquely shaped profile

The integrated Evolution profile directs water back into the shower area for ease of cleaning in a modern slimline frame.

#### Advanced Sill Design

Contoured fully enclosed twin-tiered sill design directs water run-off into shower base. Gasket sealing system ensures maximum water resistance. Low profile design is foot-friendly, unobtrusive and reduces external splashing for a cleaner, drier and safer bathroom.