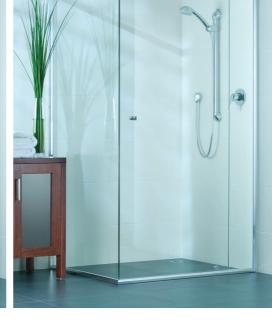

# evolution - 90°

The Evolution series features a semi-frameless door for a stylish, spacious feel. The new extrusion profile gives the classic design a contemporary look and makes the enclosure even easier to clean.

# evolution - 90° with panel

The addition of an infill panel allows the Evolution to be enlarged to suit even the largest bathroom, while keeping the door at a convenient size. The semi-frameless door and panel maintain the airy, spacious feel.