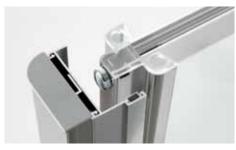

# pivot patch fitting

Elegant and unobtrusive door pivots are colour matched to co-ordinate with the frame. Stainless steel hinge pins are designed to give a lifetime of trouble-free use.

# **Patented Pivot Mechanism**

Utilising a stainless steel pivot pin, the Integrity™ 9421 Shower Screen System features a 'positive close' low friction design mechanism, providing the benefit of whisper quiet and trouble free operation.