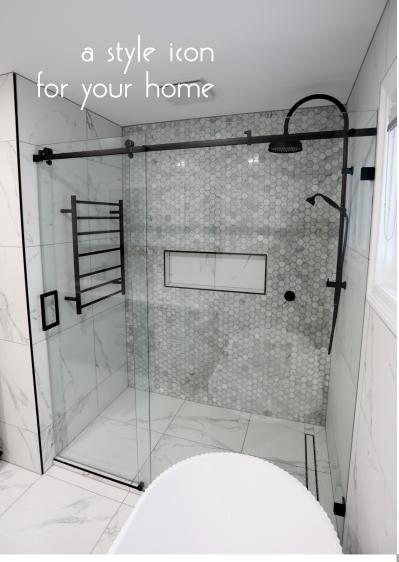

# MATTAHNAM frameless sliding shower screen The art of a high performance shower enclosure pivotech

# MATTAHTAM

frameless sliding shower screen

Pivotech's Manhattan frameless sliding shower screen appeals to discerning homeowners and perfectly complements any interior decor.

# Make mine a Manhattan

Add elegance to your bathroom with the Manhattan.

- custom-made by your local installer
- comes in multiple configurations, conforms to your bathroom layout
- allows for flexible use of bathroom space
- effortless to slide
- beautiful and durable stainless steel components
- easy to clean
- confidence of buying from an Australian business