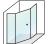

# evolution - 90°

The Evolution series features a semi-frameless door for a stylish, spacious feel. The new extrusion profile gives the classic design a contemporary look and makes the enclosure even easier to clean.

# evolution - 90° with panel

The addition of an infill panel allows the Evolution to be enlarged to suit even the largest bathroom, while keeping the door at a convenient size. The semi-frameless door and panel maintain the airy, spacious feel.