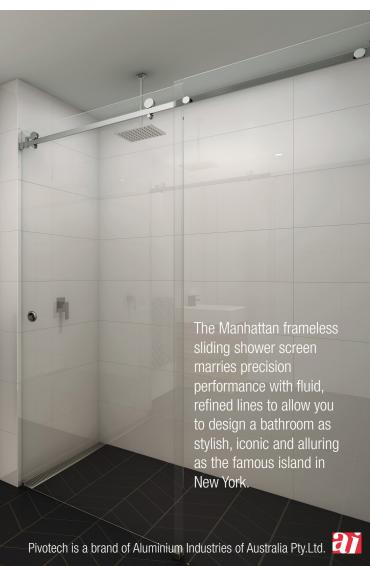

# MATTAHNAM frameless sliding shower screen The art of a high performance shower enclosure pivotech

# MATTAHTAM

frameless sliding shower screen

Pivotech's Manhattan frameless sliding shower screen appeals to discerning homeowners and perfectly complements any interior decor.

# Make mine a Manhattan

Add elegance to your bathroom with the Manhattan.

- custom-made by your local installer
- comes in multiple configurations, conforms to your bathroom layout
- allows for flexible use of bathroom space
- effortless to slide
- beautiful and durable stainless steel components
- easy to clean
- confidence of buying from an Australian business