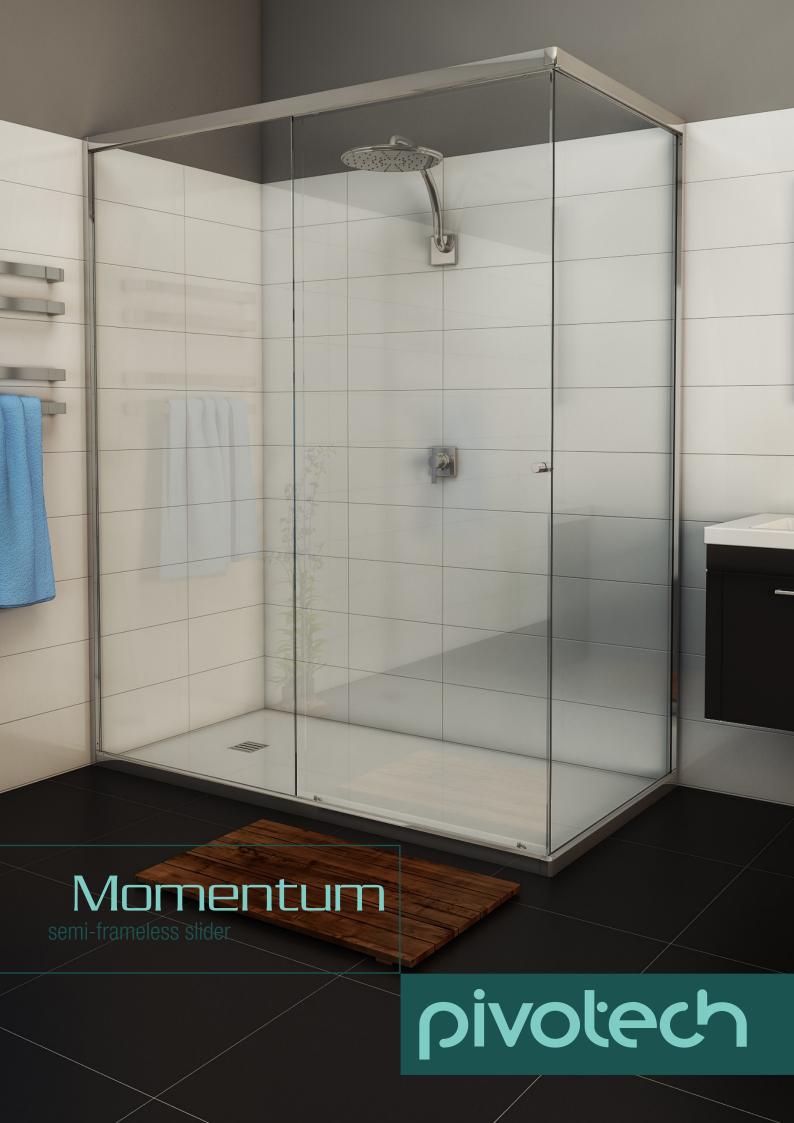

# Momentum

# semi-frameless slider

# Access a cleaner shower

At Pivotech, we understand the biggest challenge of a bathroom is keeping it clean. Our shower screens incorporate features to help.

Momentum's unique spring loaded carriages under the sill allow the door to be tilted for greater access and easier cleaning.

# Engineered for life

Don't let Momentum's good looks fool you, it's strong and practical. Designed for the rigours of daily use, Momentum's features allow for effortless cleaning and its hardware is engineered for durability.