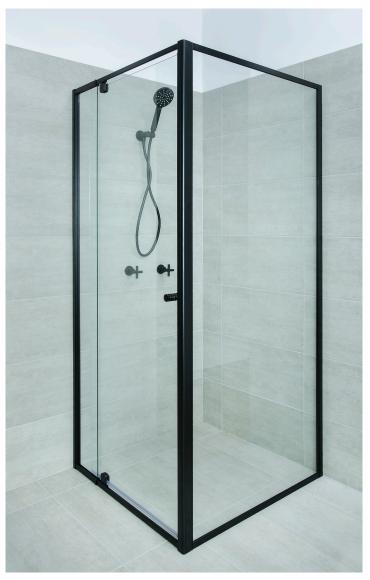

d areas
- return panel can be semi-frameless or framed to suit the application
- slimline frame for mounting over a bath or hob
- roller carriages allow for 10mm adjustment to take up over/undersized glass
- versatile two part corner stake allows for mitre cutting or square cutting

# Configurations



MOMENTUM SHOWER SCREENS AVAILABLE FROM:





# pivolech

designed simplicity



# optima series

For more than 20 years, Pivotech has produced a range of shower enclosures that have set the standard for craftsmanship and value for money. Optima shower enclosures are designed with the versatility to adapt to numerous applications and configurations, combined with the ease of installation and quality of components that our customers rely on. Elegance without compromise - designed simplicity.



## optima - 90° with panel

The Optima series is the perfect shower enclosure for the budget-conscious or DIY builder. It provides Pivotech quality in a flexible, off-the shelf design.

# features



#### pivot patch fitting

Elegant and unobtrusive door pivots are colour matched to co-ordinate with the frame. Stainless steel hinge pins are designed to give a lifetime of trouble-free use.



#### finger pull handle

Ergonomic and unobtrusive, the finger pull handle complements the Optima enclosure perfectly.



# splash guard

The clear splash guard directs water back into the shower area.

# finishes







pearl white

bright silver

matt black

# configurations









OPTIMA SHOWER SCREENS AVAILABLE FROM:





designed simplicity



# phoenix series sill-less

For more than 20 years