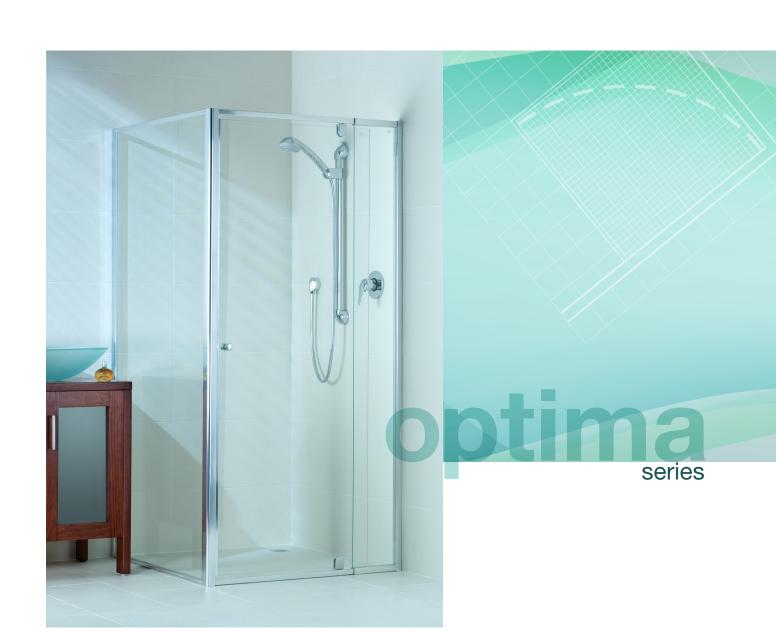

# optima series

For more than 20 years, Pivotech has produced a range of shower enclosures that have set the standard for craftsmanship and value for money. Optima shower enclosures are designed with the versatility to adapt to numerous applications and configurations, combined with the ease of installation and quality of components that our customers rely on. Elegance without compromise - designed simplicity.

## optima - 90° with panel

The Optima series is the perfect shower enclosure for the budget-conscious or DIY builder. It provides Pivotech quality in a flexible, off-the shelf design.