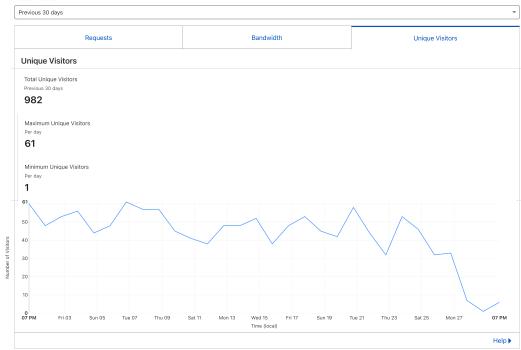

## Web Traffic Analytics New

Get a better understanding of your website traffic, data transfer, and usage without sacrificing the privacy of your visitors. Upgrading to Pro also gives you access to the Cloudflare WAF, more advanced bot mitigation, and Lossless Image Optimization.