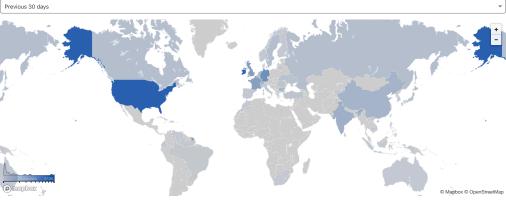

# Web Traffic Requests by Country

| Top Traffic Countries / Regions<br>Previous 30 days |         |
|-----------------------------------------------------|---------|
| Country / Region                                    | Traffic |
| Singapore                                           | 5,125   |
| United States                                       | 4,659   |
| Ireland                                             | 4,489   |
| Germany                                             | 1,442   |
| Hong Kong                                           | 1,338   |
|                                                     | Help    |