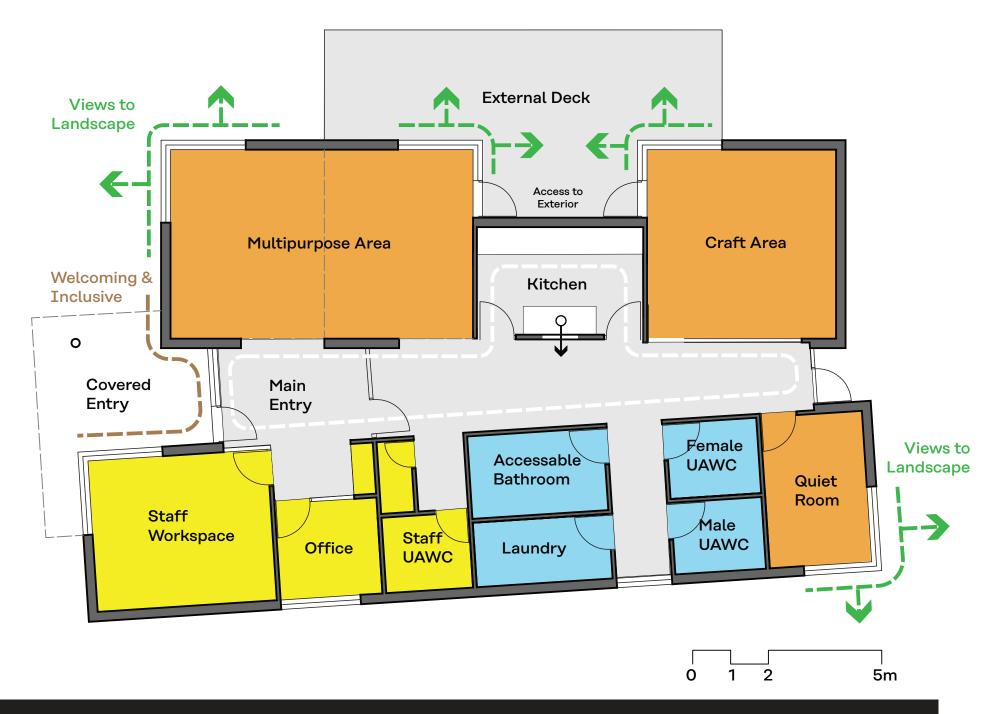

## Spowers

### **Design Identity – Base Palette**











Biophilic Influence – The interior palette is inspired by the native landscape around specific sites, these colours lend a timeless appeal with nature, growth, and renewal. From soft sage to vibrant emerald, natural hues add a refreshing and calming element. With inclusions of brown & and sandy beige, these finishes are reminiscent of the earth, lending to enhance the well-being & and recovery of users with the space



## **Design Inspiration**

Feature coloured walls in corridor spaces with diffused lighting to enable way-finding









# Spowers

### **Look & Feel – General Finishes**