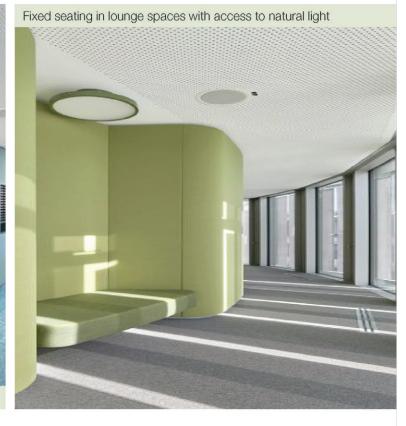

## **Design Inspiration**

Feature coloured walls in corridor spaces with diffused lighting to enable way-finding