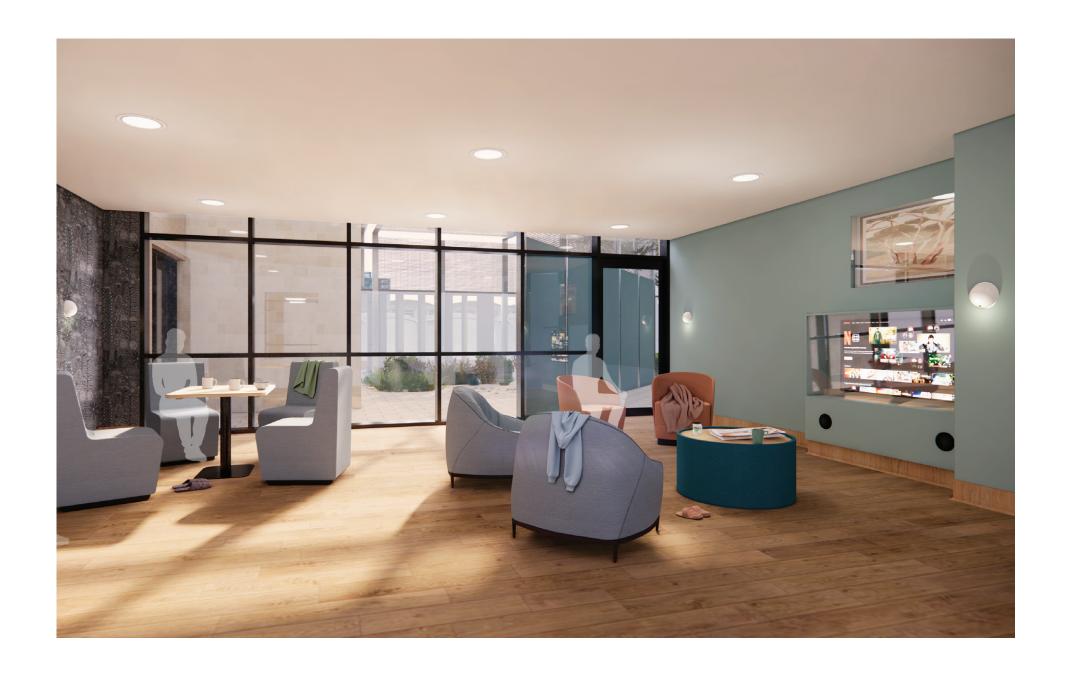

### **Design Identity – Base Palette**

Biophilic Influence – The interior palette is inspired by the native landscape around specific sites, these colours lend a timeless appeal with nature, growth, and renewal. From soft sage to vibrant emerald, natural hues add a refreshing and calming element. With inclusions of brown & and sandy beige, these finishes are reminiscent of the earth, lending to enhance the well-being & and recovery of users with the space

## **Design Inspiration**

Feature coloured walls in corridor spaces with diffused lighting to enable way-finding