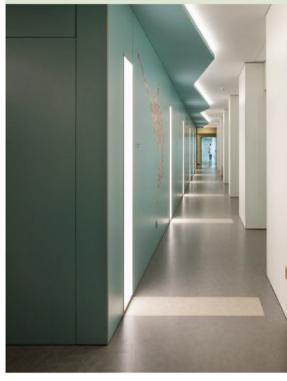

## **Design Inspiration**

Feature coloured walls in corridor spaces with diffused lighting to enable way-finding