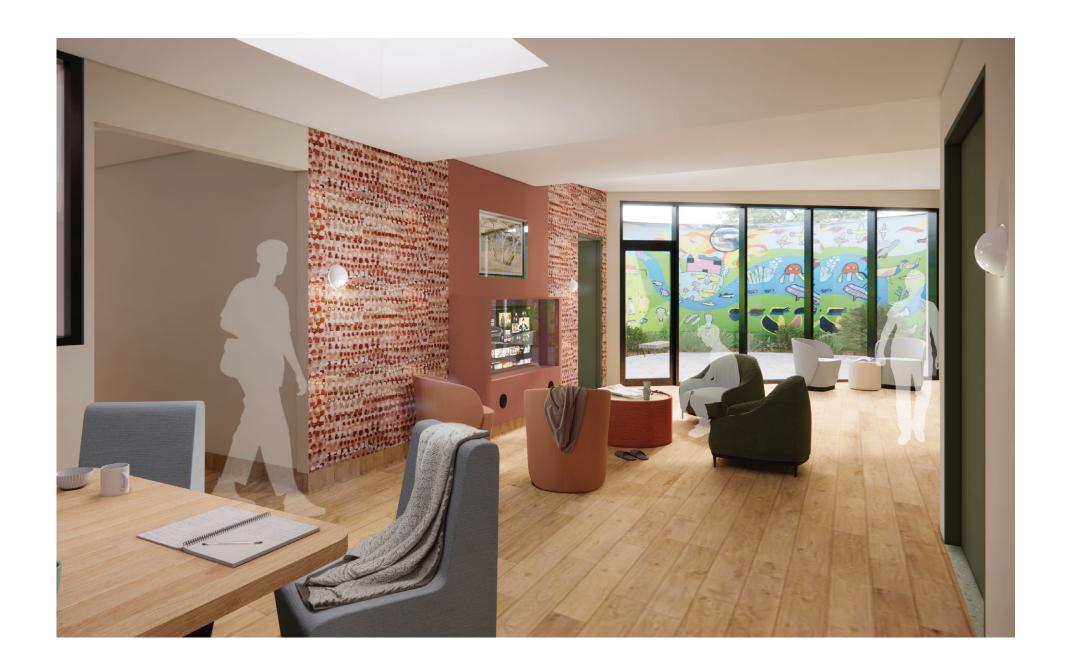

### **Design Identity – Base Palette**

Biophilic Influence – The interior palette is inspired by the native landscape around specific sites, these colours lend a timeless appeal with nature, growth, and renewal. From soft sage to vibrant emerald, natural hues add a refreshing and calming element. With inclusions of brown & and sandy beige, these finishes are reminiscent of the earth, lending to enhance the well-being & and recovery of users with the space

## **Design Inspiration**

Feature coloured walls in corridor spaces with diffused lighting to enable way-finding