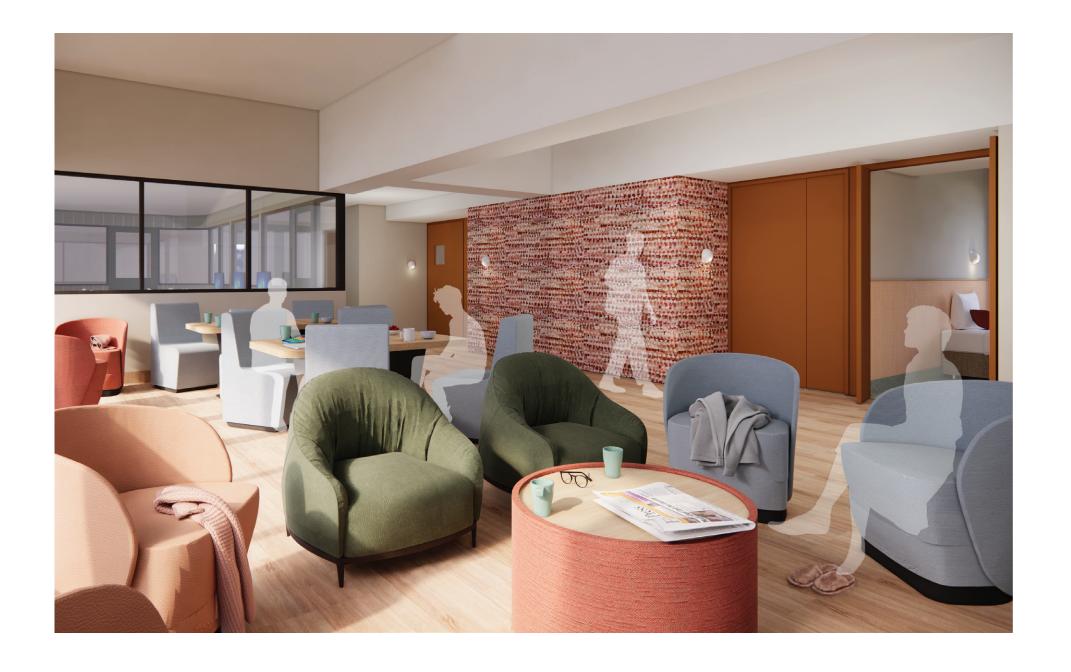

### **Design Identity – Base Palette**

Biophilic Influence – The interior palette is inspired by the native landscape around specific sites, these colours lend a timeless appeal with nature, growth, and renewal. From soft sage to vibrant emerald, natural hues add a refreshing and calming element. With inclusions of brown & and sandy beige, these finishes are reminiscent of the earth, lending to enhance the well-being & and recovery of users with the space

## **Design Inspiration**

Feature coloured walls in corridor spaces with diffused lighting to enable way-finding