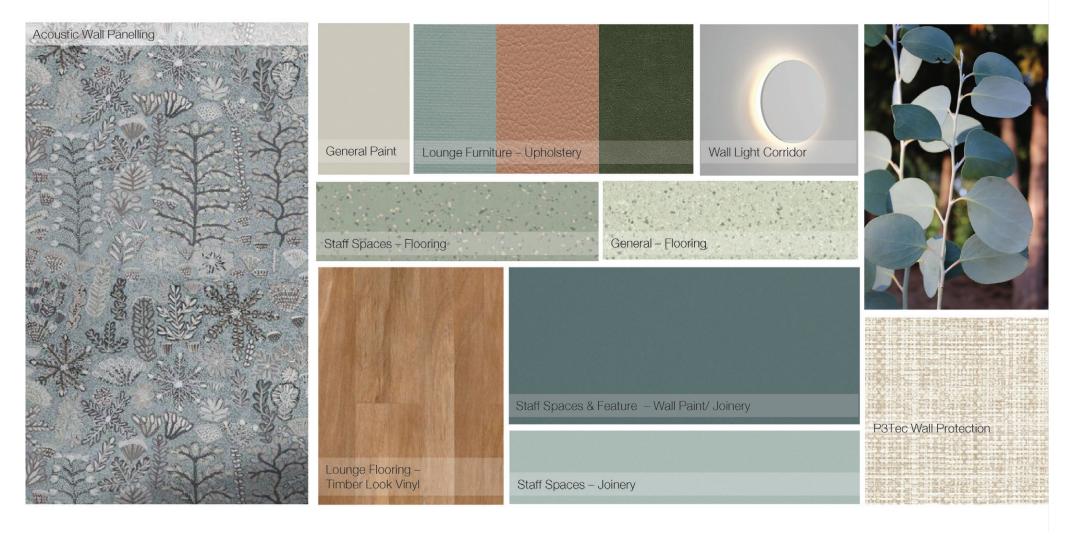

### **Design Identity – Base Palette**

Biophilic Influence – The interior palette is inspired by the native landscape around specific sites, these colours lend a timeless appeal with nature, growth, and renewal. From soft sage to vibrant emerald, natural hues add a refreshing and calming element. With inclusions of brown & and sandy beige, these finishes are reminiscent of the earth, lending to enhance the well-being & and recovery of users with the space

### **Look & Feel – General Finishes**