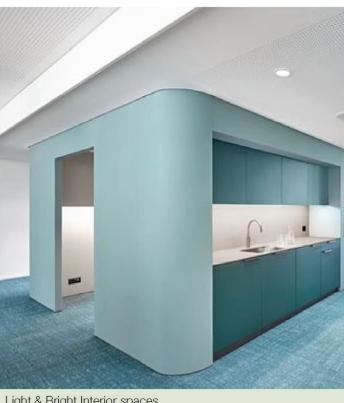

## **Design Inspiration**

Feature coloured walls in corridor spaces with diffused lighting to enable way-finding