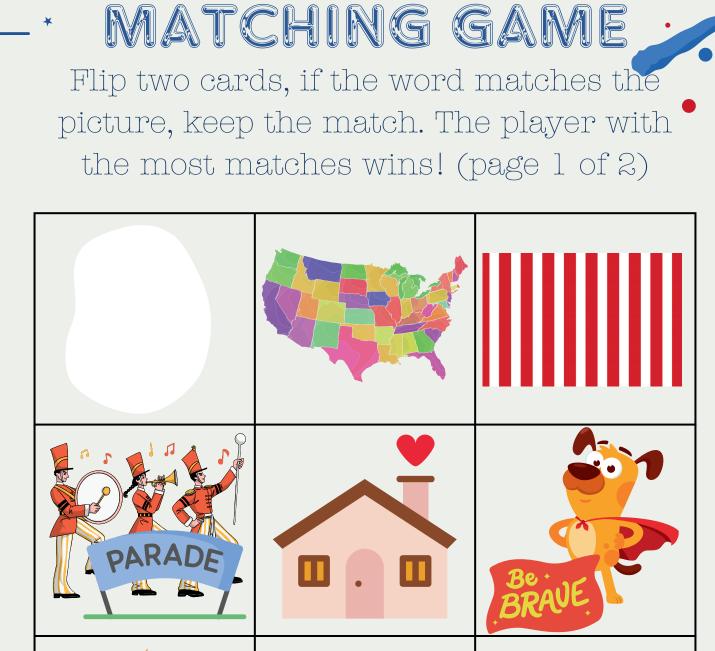

## SILENT E

MATCHING GAME

Flip two cards, if the word matches the

picture, keep the match. The player with

| the most matches wins! (page 1 of 2) |        |        |  |  |  |
|--------------------------------------|--------|--------|--|--|--|
| White                                | States | Stripe |  |  |  |
| Parade                               | Home   | Brave  |  |  |  |
| Fire                                 | Cake   | Ice    |  |  |  |