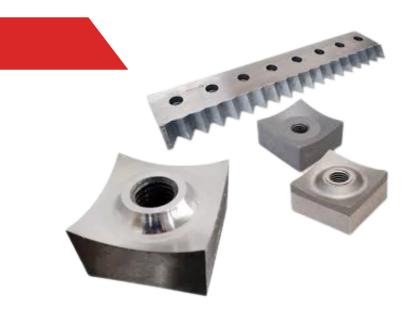

#### CRUSHER BLADES

Crusher blades are tailored for breaking down materials like plastics, wood chips, and rubber with precision and power. With their robust construction and sharp edges, they guarantee efficient material processing while minimizing downtime, making them essential for heavy-duty crushing equipment.

#### ROTOR AND BED KNIVES

Rotor and bed knives are designed for shredding and granulating applications, providing precision cuts in recycling and waste management processes. Built with high-quality materials, they ensure efficiency and extended wear life.