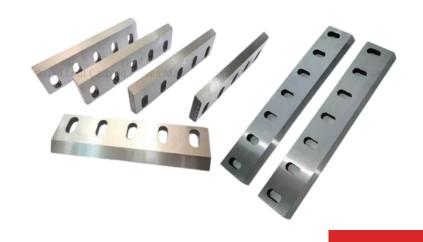

#### FLY AND BED KNIVES

Engineered for high-performance woodworking and pulp industries, fly and bed knives deliver exceptional cutting accuracy and durability. These knives excel in applications requiring consistent results and long-lasting sharpness.

#### ROTOR AND BED KNIVES

Rotor and bed knives are designed for shredding and granulating applications, providing precision cuts in recycling and waste management processes. Built with high-quality materials, they ensure efficiency and extended wear life.