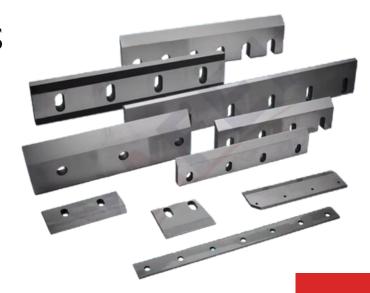

#### SLITTER BLADE

Slitter blades offer unmatched accuracy for cutting and slitting a wide range of materials, including paper, film, foil, and textiles.
Engineered for sharpness and longevity, these blades guarantee smooth operations with minimal wear, enhancing efficiency in slitting processes.

#### TOP SLITTER KNIVES

Top slitter knives deliver highprecision cuts for applications like paper, film, and foil slitting. Their robust construction and sharpness guarantee clean and accurate slitting with minimal material waste.

#### REWINDER KNIVES

Rewinder knives are crafted for precision cutting and slitting in rewinding processes across paper, film, and foil industries. They ensure smooth operations and deliver consistent, clean cuts, making them ideal for high-speed rewinding machines.