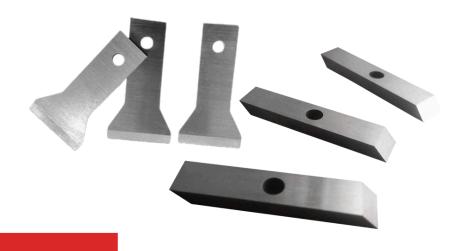

#### MALE SLOTTER KNIVES

Male slotter knives are meticulously designed for creating precise slots and grooves in packaging materials. With exceptional durability and sharpness, these knives ensure seamless operation in corrugated box manufacturing and other packaging applications.

#### FEMALE SLOTTER KNIVES

Female slotter knives complement male slotter knives to form a perfect cutting pair. Designed for accuracy and durability, they provide clean cuts in corrugated board and other packaging materials, enhancing efficiency and product quality.