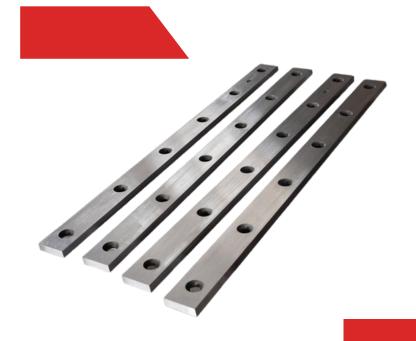

#### SHEARING BLADES

Shearing blades provide unmatched precision for cutting metals and other rigid materials. Built to withstand intense pressure and ensure clean, burr-free cuts, they are ideal for use in steel processing, fabrication, and manufacturing industries, delivering consistent results every time..