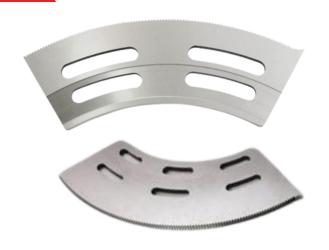

#### FEMALE SLOTTER KNIVES

Female slotter knives complement male slotter knives to form a perfect cutting pair. Designed for accuracy and durability, they provide clean cuts in corrugated board and other packaging materials, enhancing efficiency and product quality.

#### MALE SLOTTER KNIVES

Male slotter knives are meticulously designed for creating precise slots and grooves in packaging materials. With exceptional durability and sharpness, these knives ensure seamless operation in corrugated box manufacturing and other packaging applications.