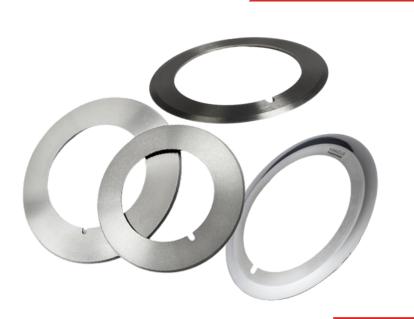

#### METAL SPACER

Metal spacers play a critical role in industrial blade alignment, ensuring optimal performance and precision in cutting applications. Manufactured with exacting tolerances, they enhance the durability and functionality of blade systems across multiple industries.

#### PLASTIC SHIMS

LPlastic shims offer precision alignment for industrial machinery and cutting systems. Lightweight, durable, and resistant to wear, they ensure seamless operations and maintain blade stability in demanding environments.