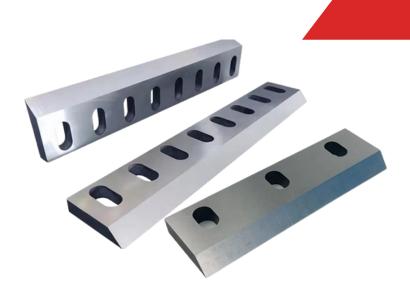

#### GRANULATOR KNIVES

Engineered for precision and durability, granulator blades are ideal for the efficient cutting and recycling of plastic, rubber, and other materials. Designed to withstand high-impact applications, these blades ensure consistent performance and minimal downtime in granulation processes.

#### CRUSHER BLADES

Crusher blades are tailored for breaking down materials like plastics, wood chips, and rubber with precision and power. With their robust construction and sharp edges, they guarantee efficient material processing while minimizing downtime, making them essential for heavy-duty crushing equipment.