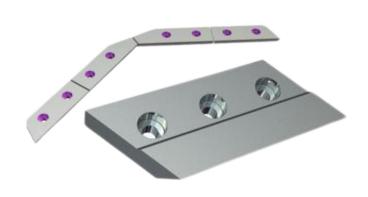

#### METAL SPACER

Metal spacers play a critical role in industrial blade alignment, ensuring optimal performance and precision in cutting applications. Manufactured with exacting tolerances, they enhance the durability and functionality of blade systems across multiple industries.

#### PLASTIC SHIMS

LPlastic shims offer precision alignment for industrial machinery and cutting systems. Lightweight, durable, and resistant to wear, they ensure seamless operations and maintain blade stability in demanding environments.