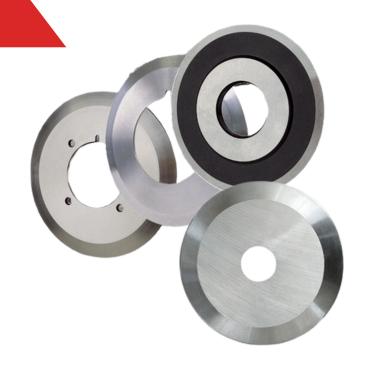

#### CIRCULAR BOTTOM KNIVES

Circular bottom knives are integral for slitting, trimming, and cutting applications across industries like paper, packaging, and textiles. Their superior edge retention and customizable designs ensure precise cuts and optimal productivity.

#### **CIRCULAR KNIVES**

Circular knives deliver precision cutting for industries ranging from paper and plastic to textiles and metalworking. Crafted from high-grade materials, these knives ensure clean and accurate cuts, maximizing efficiency and minimizing waste in manufacturing processes.