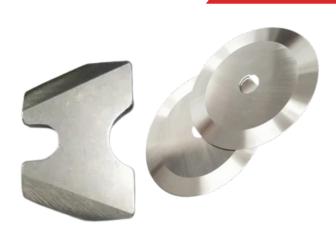

#### FEMALE SLOTTER KNIVES

Female slotter knives complement male slotter knives to form a perfect cutting pair. Designed for accuracy and durability, they provide clean cuts in corrugated board and other packaging materials, enhancing efficiency and product quality.

#### MALE SLOTTER KNIVES

Male slotter knives are meticulously designed for creating precise slots and grooves in packaging materials. With exceptional durability and sharpness, these knives ensure seamless operation in corrugated box manufacturing and other packaging applications.