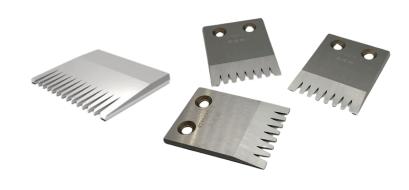

#### FEMALE SLOTTER KNIVES

Female slotter knives complement male slotter knives to form a perfect cutting pair. Designed for accuracy and durability, they provide clean cuts in corrugated board and other packaging materials, enhancing efficiency and product quality.

#### MALE SLOTTER KNIVES

Male slotter knives are meticulously designed for creating precise slots and grooves in packaging materials. With exceptional durability and sharpness, these knives ensure seamless operation in corrugated box manufacturing and other packaging applications.