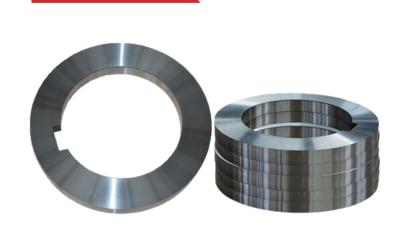

#### PAPER TUBE SAW BLADE

Designed for precision cutting, paper tube saw blades are ideal for industries manufacturing paper cores and tubes. Their sharp, durable edges ensure clean cuts, reduced material wastage, and increased productivity, making them indispensable for high-speed production lines.

#### CIRCULAR BOTTOM KNIVES

Circular bottom knives are integral for slitting, trimming, and cutting applications across industries like paper, packaging, and textiles. Their superior edge retention and customizable designs ensure precise cuts and optimal productivity.