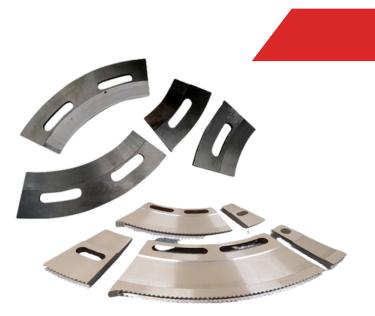

#### CORRUGATED BLADES

Corrugated blades are tailored for cutting corrugated board with precision and efficiency. Their robust design and sharp edges ensure a clean cut, making them essential tools in the packaging and corrugated box industries.