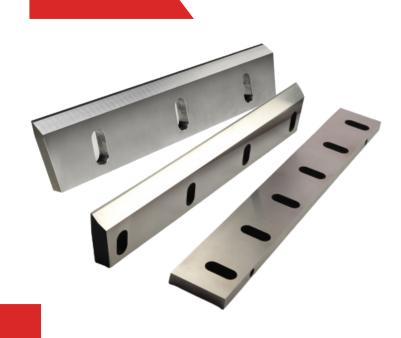

#### SHEARING BLADES

Shearing blades provide unmatched precision for cutting metals and other rigid materials. Built to withstand intense pressure and ensure clean, burr-free cuts, they are ideal for use in steel processing, fabrication, and manufacturing industries, delivering consistent results every time..

#### CORRUGATED BLADES

Corrugated blades are tailored for cutting corrugated board with precision and efficiency. Their robust design and sharp edges ensure a clean cut, making them essential tools in the packaging and corrugated box industries.