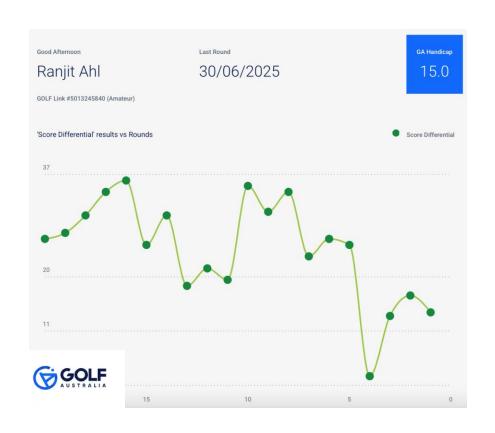

# AiCad - Proof Of Concept

Handicap: 36 to 15 (Playing handicap 13) in 15 months