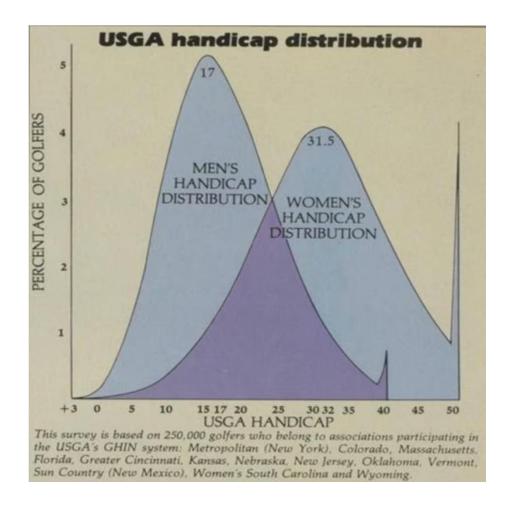

#### The average golf handicap has not improved over the last 50 years

Paradym Ai Smoke MAX Driver

"Despite all the technological advances, golf is still a very difficult game, and it is tough to improve beyond a certain point. We

#### all have a limit to how good we can get. That limit existed in 1983, and it exists today"

#### Where do you rank on the chart?

Find your handicap in the far left column and check the corresponding percentile. If you're a 12-handicap male, it means that you rank in the 74.1 percentile—your handicap is equal to or better than 74.1 percent of all golfers with handicaps.

| USGA         |      |       | USGA     |      |       |
|--------------|------|-------|----------|------|-------|
| Handicap     | Men  | Women | Handicap | Men  | Women |
| +1 or better | 99.9 | 99.98 | 25       | 17.1 | 73.1  |
| 0            | 99.8 | 99.94 | 26       | 14.4 | 69.6  |
| 1            | 99.5 | 99.92 | 27       | 12.0 | 66.0  |
| 2            | 99.1 | 99.87 | 28       | 10.1 | 62.4  |
| 3            | 98.5 | 99.82 | 29       | 8.3  | 58.2  |
| 4            | 97.5 | 99.7  | 30       | 6.9  | 54.2  |
| 5            | 96.2 | 99.6  | 31       | 5.5  | 49.9  |
| 6            | 94.5 | 99.5  | 32       | 4.5  | 45.9  |
| 7            | 92.3 | 99.3  | 33       | 3.6  | 41.9  |
| 8            | 89.6 | 99.1  | 34       | 2.9  | 37.8  |
| 9            | 86.6 | 98.8  | 35       | 2.3  | 34.2  |
| 10           | 82.8 | 98.4  | 36       | 1.8  | 30.4  |
| 11           | 78.8 | 98.0  | 37       | 1.4  | 27.3  |
| 12           | 74.1 | 97.4  | 38       | 1.1  | 24.1  |
| 13           | 69.4 | 96.7  | 39       | .8   | 21.2  |
| 14           | 64.2 | 95.8  | 40       |      | 18.8  |
| 15           | 59.0 | 94.7  | 41       |      | 16.3  |
| 16           | 53.8 | 93.5  | 42       |      | 14.1  |
| 17           | 48.5 | 92.0  | 43       |      | 11.9  |
| 18           | 43.8 | 90.4  | 44       |      | 10.3  |
| 19           | 39.2 | 88.6  | 45       |      | 8.8   |
| 20           | 34.9 | 86.7  | 46       |      | 7.4   |
| 21           | 30.8 | 84.7  | 47       |      | 6.2   |
| 22           | 26.9 | 82.1  | 48       |      | 5.1   |
| 23           | 23.4 | 79.4  | 49       |      | 4.3   |
| 24           | 20.0 | 76.4  |          |      |       |