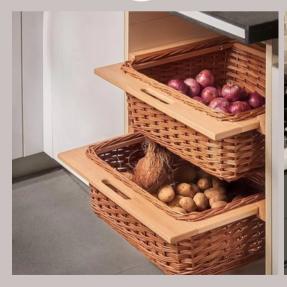

#### **WICKER BASKET**

Allows food items kept inside to breathe

Ideal for storing breads, potatoes, onions and much more