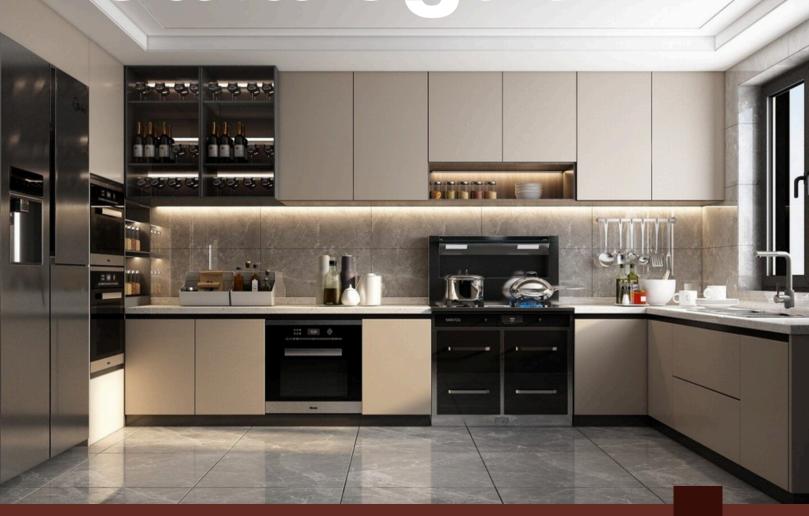

#### KITCHEN GALLERY

PAGE 16

## MODULAR KITCHENS

Modular kitchens are a contemporary approach to kitchen design that emphasizes flexibility and customization. Unlike traditional kitchens, which are built on-site and have fixed layouts, modular kitchens consist of pre-made cabinet modules that can be easily assembled and customized to fit any space. These modules come in a variety of sizes, shapes, and finishes, allowing homeowners to mix and match components to create their ideal kitchen setup.

### TYPES OF KITCHENS

STRAIGHT

L-SHAPED

**PARALLEL** 

C-SHAPED

ISLAND