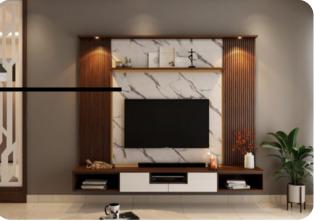

|
| Replacement<br>& Warranty | It's very difficult to remove any faulty component and replace It and There is no warranty involved from carpenter side, | All components can be easily removed at any point in time for easy replacement and Most of the brands provide a warranty from 5-10 years. |

#### KITCHEN GALLERY





PAGE 16

#### MODULAR WARDROBES



Lacquered Glass Wardrobe



Shutter-Less Walk-in Wardrobe



Acrylic + Glass Shutters



Glass Shutter Wardrobe





#### OTHER PRODUCTS

#### **▶** Doors



#### **▶**Mouldings







Wall Patterns



Wooden Mouldings

#### CNC Cutting/Carving



**CNC 2D Cutting** 



**CNC Wood Carving** 



**CNC Staircase Pawa** 

PAGE 18

#### **▶** HDHMR Wall Panels







#### TV Units





#### **▶**Pooja Rooms







CRAFTING DREAMS, SHAPING SPACES



MODULARGHAR.COM













#### Scan For Location