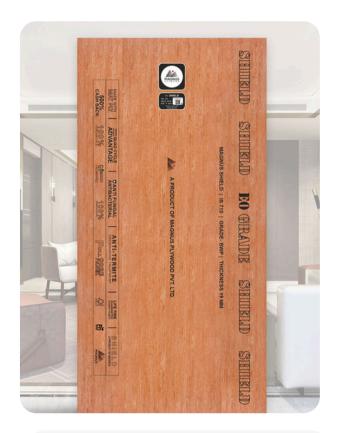

## 710 GRADE TERMITE PROOF PLYWOOD

We use 710 Grade Termite Proof Plywood in our products, ensuring unmatched durability, moisture resistance, and long-term protection against pests.

Perfect for a stylish, low-maintenance, and worry-free kitchen that lasts for years. Choose quality, choose reliability, choose a kitchen built to stand the test of time!