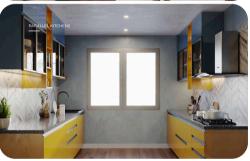

## MODULAR KITCHENS

Modular kitchens are a contemporary approach to kitchen design that emphasizes flexibility and customization. Unlike traditional kitchens, which are built on-site and have fixed layouts, modular kitchens consist of pre-made cabinet modules that can be easily assembled and customized to fit any space. These modules come in a variety of sizes, shapes, and finishes, allowing homeowners to mix and match components to create their ideal kitchen setup.

### TYPES OF KITCHENS

STRAIGHT

L-SHAPED

**PARALLEL** 

C-SHAPED

ISLAND