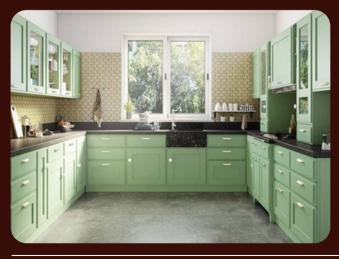

ures. They are durable, easy to maintain, and resistant to stains and moisture. Ideal for those seeking affordability and variety without a premium finish.









## MODULAR MODULARAR

## ACRYLIC FINISH

Acrylic kitchens feature a high-gloss, smooth, and reflective finish, offering a modern and sleek look. They are highly durable, resistant to moisture and UV rays. Ideal for contemporary kitchens, they are mid-range in cost and require regular cleaning to maintain their glossy appearance.









## DUCO FINISH



Duco kitchens offer a seamless, smooth, and customizable finish, available in a wide range of colors with matte or satin options. They provide an elegant & premium look. Ideal for those seeking a high-end, custom-designed kitchen with a sophisticated or classical appeal.









# KITCHEN ACCESSORIES

Accessories like pantry units, corner units, cutlery organizers, etc. are essential for maximizing kitchen efficiency and storage. They help keep the space organized, reduce clutter, and make cooking and meal prep more convenient. By utilizing every inch of your kitchen, these accessories enhance functionality and create a more enjoyable cooking experience.



#### **VERTICAL UNITS (PANTRY)**



A very practical addition to modular kitchens



Provides you better storage than traditional cabinets or shelves



Ideal for storing dry goods, canned goods, snacks, baking supplies, etc.







Pantry Unit (Closed)

Pantry Unit (Open)

Pantry Pull-Out (Open)

#### **CORNER UNITS**



Clever storage solution for easy access to hard-to-reach items and underutilized space