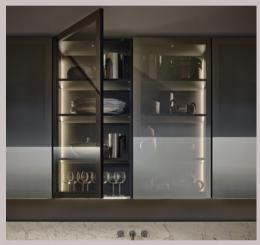

spaces



Ideal for storing pots & pans, and small appliances





#### **CUTLERY ORGANIZERS**



Keep your silverware organized and easily accessible



Enhance the overall aesthetics



Easy to remove and clean





#### **BOTTLE\SPICE PULL OUTS**



Can save time and reduce the risk of spills



Better utilization of small spaces



Easy and efficient organization of your spices next to cooking space







## UNDER-THE-SINK WASTEBIN AND DETERGENT HOLDER



A pull-out drawer designed to hold a waste bin and cleaning agents



Smart storage solution to utilize the space beneath the sink keeping it organized and concealed





#### **WICKER BASKET**



Allows food items kept inside to breathe



Ideal for storing breads, potatoes, onions and much more





#### **GLASS SHUTTERS**









#### HANDLE PROFILES





#### MATERIALS THAT WE USE



## 710 GRADE TERMITE PROOF PLYWOOD

We use 710 Grade Termite Proof Plywood in our products, ensuring unmatched durability, moisture resistance, and long-term protection against pests.

Perfect for a stylish, low-maintenance, and worry-free kitchen that lasts for years. Choose quality, choose reliability, choose a kitchen built to stand the test of time!



## STAINLESS STEEL 3D HINGES

Our products use stainless steel softclose hinges, ensuring smooth, silent operation and long-lasting durability. Say goodbye to slamming doors and hello to a sleek, modern kitchen designed for everyday ease and elegance. Built to withstand daily wear and tear, these hinges are crafted for a lifetime of reliable performance.

PAGE 14

#### CARPENTER K