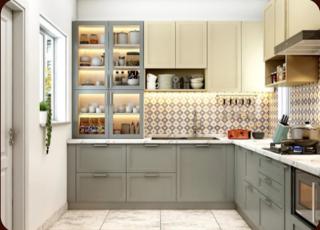

xtures. They are durable, easy to maintain, and resistant to stains and moisture. Ideal for those seeking affordability and variety without a premium finish.









## MODULAR MODULARAR

## ACRYLIC FINISH

Acrylic kitchens feature a high-gloss, smooth, and reflective finish, offering a modern and sleek look. They are highly durable, resistant to moisture and UV rays. Ideal for contemporary kitchens, they are mid-range in cost and require regular cleaning to maintain their glossy appearance.









## DUCO FINISH



Duco kitchens offer a seamless, smooth, and customizable finish, available in a wide range of colors with matte or satin options. They provide an elegant & premium look. Ideal for those seeking a high-end, custom-designed kitchen with a sophisticated or classical appeal.









# KITCHEN ACCESSORIES

Accessories like pantry units, corner units, cutlery organizers, etc. are essential for maximizing kitchen efficiency and storage. They help keep the space organized, reduce clutter, and make cooking and meal prep more convenient. By utilizing every inch of your kitchen, these accessories enhance functionality and create a more enjoyable cooking experience.



#### **VERTICAL UNITS (PANTRY)**



A very practical addition to modular kitchens



Provides you better storage than traditional cabinets or shelves



Ideal for storing dry goods, canned goods, snacks, baking supplies, etc.







Pantry Unit (Closed)

Pantry Unit (Open)

Pantry Pull-Out (Open)

#### **CORNER UNITS**



Clever storage solution for easy access to hard-to-reach items and underutilized spa