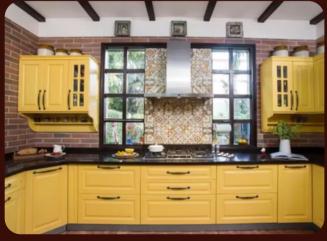

es. They are durable, easy to maintain, and resistant to stains and moisture. Ideal for those seeking affordability and variety without a premium finish.









## MODULAR MODULARAR

## ACRYLIC FINISH

Acrylic kitchens feature a high-gloss, smooth, and reflective finish, offering a modern and sleek look. They are highly durable, resistant to moisture and UV rays. Ideal for contemporary kitchens, they are mid-range in cost and require regular cleaning to maintain their glossy appearance.









## DUCO FINISH



Duco kitchens offer a seamless, smooth, and customizable finish, available in a wide range of colors with matte or satin options. They provide an elegant & premium look. Ideal for those seeking a high-end, custom-designed kitchen with a sophisticated or classical appeal.









# KITCHEN ACCESSORIES

Accessories like pantry units, corner units, cutlery organizers, etc. are essential for maximizing kitchen efficiency and storage. They help keep the space organized, reduce clutter, and make cooking and meal prep more convenient. By utilizing every inch of your kitchen, these accessories enhance functionality and create a more enjoyable cooking experience.



#### **VERTICAL UNITS (PANTRY)**



A very practical addition to modular kitchens



Provides you better storage than traditional cabinets or shelves



Ideal for storing dry goods, canned goods, snacks, baking supplies, etc.







Pantry Unit (Closed)

Pantry Unit (Open)

Pantry Pull-Out (Open)

#### **CORNER UNITS**



Clever storage solution for easy access to hard-to-reach items and underutilized spaces