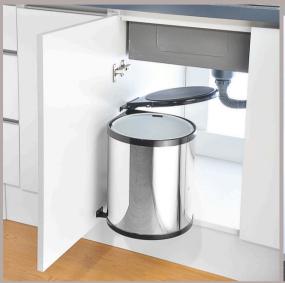

## UNDER-THE-SINK WASTEBIN AND DETERGENT HOLDER

A pull-out drawer designed to hold a waste bin and cleaning agents

Smart storage solution to utilize the space beneath the sink keeping it organized and concealed