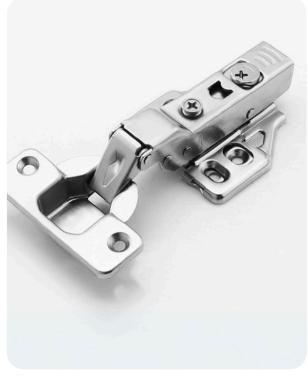

## STAINLESS STEEL 3D HINGES

Our products use stainless steel softclose hinges, ensuring smooth, silent operation and long-lasting durability. Say goodbye to slamming doors and hello to a sleek, modern kitchen designed for everyday ease and elegance. Built to withstand daily wear and tear, these hinges are crafted for a lifetime of reliable performance.