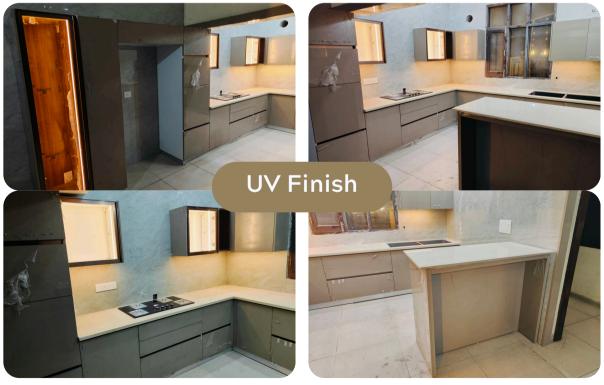

## LAMINATE FINISH

Laminate kitchens are a budget-friendly option, offering a wide range of colors, patterns, and textures. They are durable, easy to maintain, and resistant to stains and moisture. Ideal for those seeking affordability and variety without a premium finish.