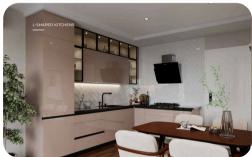

### TYPES OF KITCHENS

STRAIGHT

L-SHAPED

**PARALLEL** 

C-SHAPED

ISLAND

#### KITCHEN GALLERY

PAGE 16