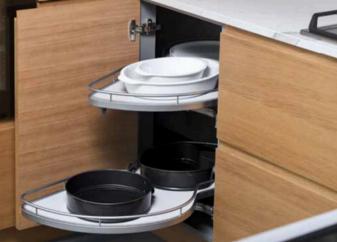

#### **CORNER UNITS**

Clever storage solution for easy access to hard-to-reach items and underutilized spaces

Ideal for storing pots & pans, and small appliances