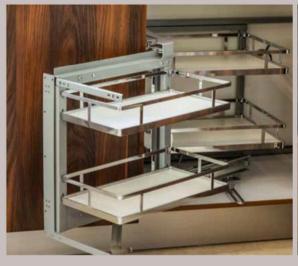

#### **CORNER UNITS**

Clever storage solution for easy access to hard-to-reach items and underutilized spaces

Ideal for storing pots & pans, and small appliances