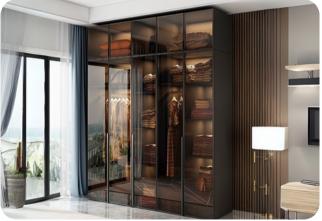

#### MODULAR WARDROBES

Lacquered Glass Wardrobe

Shutter-Less Walk-in Wardrobe

Acrylic + Glass Shutters

Glass Shutter Wardrobe