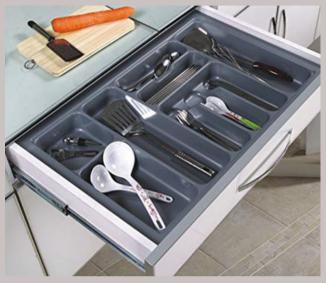

#### **CUTLERY ORGANIZERS**

Keep your silverware organized and easily accessible

Enhance the overall aesthetics

Easy to remove and clean