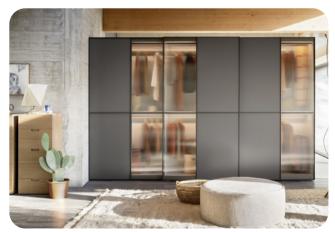

#### MODULAR WARDROBES

Lacquered Glass Wardrobe

Shutter-Less Walk-in Wardrobe

Acrylic + Glass Shutters

Glass Shutter Wardrobe