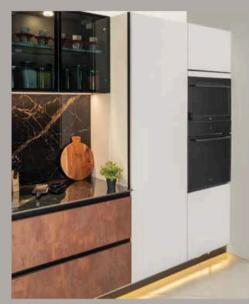

colors with matte or satin options. They provide an elegant & premium look. Ideal for those seeking a high-end, custom-designed kitchen with a sophisticated or classical appeal.









# KITCHEN ACCESSORIES

Accessories like pantry units, corner units, cutlery organizers, etc. are essential for maximizing kitchen efficiency and storage. They help keep the space organized, reduce clutter, and make cooking and meal prep more convenient. By utilizing every inch of your kitchen, these accessories enhance functionality and create a more enjoyable cooking experience.



#### **VERTICAL UNITS (PANTRY)**



A very practical addition to modular kitchens



Provides you better storage than traditional cabinets or shelves



Ideal for storing dry goods, canned goods, snacks, baking supplies, etc.







Pantry Unit (Closed)

Pantry Unit (Open)

Pantry Pull-Out (Open)

#### **CORNER UNITS**



Clever storage solution for easy access to hard-to-reach items and underutilized spaces



Ideal for storing pots & pans, and small appliances





#### **CUTLERY ORGANIZERS**



Keep your silverware organized and easily accessible



Enhance the overall aesthetics



Easy to remove and clean





#### **BOTTLE\SPICE PULL OUTS**



Can save time and reduce the risk of spills



Better utilization of small spaces



Easy and efficient organization of your spices next to cooking space







## UNDER-THE-SINK WASTEBIN AND DETERGENT HOLDER



A pull-out drawer designed to hold a waste bin and cleaning agents



Smart storage solution to utilize the space beneath the sink keeping it organized and c