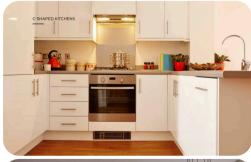

### TYPES OF KITCHENS

STRAIGHT

L-SHAPED

**PARALLEL** 

C-SHAPED

ISLAND

#### KITCHEN GALLERY

PAGE 16