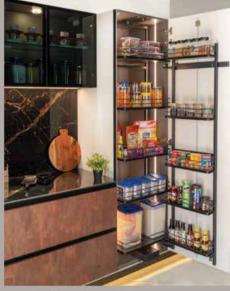

#### **VERTICAL UNITS (PANTRY)**

A very practical addition to modular kitchens

Provides you better storage than traditional cabinets or shelves

Ideal for storing dry goods, canned goods, snacks, baking supplies, etc.

Pantry Unit (Closed)

Pantry Unit (Open)

Pantry Pull-Out (Open)