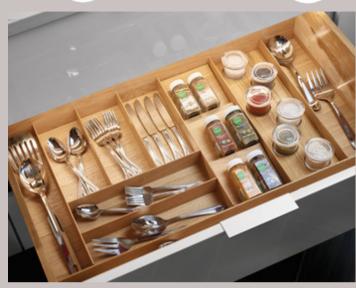

#### **CUTLERY ORGANIZERS**

Keep your silverware organized and easily accessible

Enhance the overall aesthetics

Easy to remove and clean