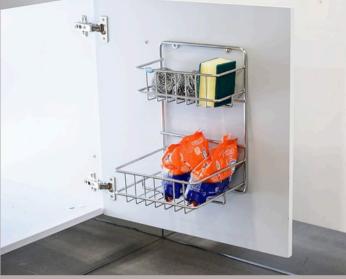

#### **BOTTLE\SPICE PULL OUTS**

Can save time and reduce the risk of spills

Better utilization of small spaces

Easy and efficient organization of your spices next to cooking space