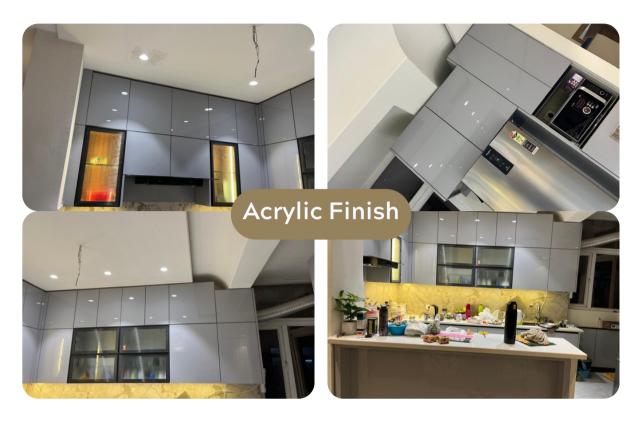

## ACRYLIC FINISH

Acrylic kitchens feature a high-gloss, smooth, and reflective finish, offering a modern and sleek look. They are highly durable, resistant to moisture and UV rays. Ideal for contemporary kitchens, they are mid-range in cost and require regular cleaning to maintain their glossy appearance.