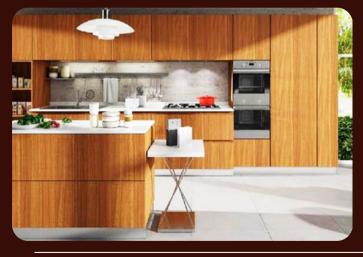

## ACRYLIC FINISH

Acrylic kitchens feature a high-gloss, smooth, and reflective finish, offering a modern and sleek look. They are highly durable, resistant to moisture and UV rays. Ideal for contemporary kitchens, they are mid-range in cost and require regular cleaning to maintain their glossy appearance.

#### KITCHEN GALLERY

PAGE 16