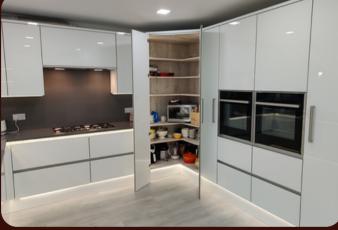

| Good                       | Excellent                        |
| Best For      | Budget-friendly<br>kitchens | Modern, glossy<br>kitchens | Custom &<br>Classical<br>designs |



## LAMINATE FINISH

Laminate kitchens are a budget-friendly option, offering a wide range of colors, patterns, and textures. They are durable, easy to maintain, and resistant to stains and moisture. Ideal for those seeking affordability and variety without a premium finish.









## MODULAR MODULARAR

## ACRYLIC FINISH

Acrylic kitchens feature a high-gloss, smooth, and reflective finish, offering a modern and sleek look. They are highly durable, resistant to moisture and UV rays. Ideal for contemporary kitchens, they are mid-range in cost and require regular cleaning to maintain their glossy appearance.









## DUCO FINISH



Duco kitchens offer a seamless, smooth, and customizable finish, available in a wide range of colors with matte or satin options. They provide an elegant & premium look. Ideal for those seeking a high-end, custom-designed kitchen with a sophisticated or classical appeal.









# KITCHEN ACCESSORIES

Accessories like pantry units, corner units, cutlery organizers, etc. are essential for maximizing kitchen efficiency and storage. They help keep the space organized, reduce clutter, and make cooking and meal prep more convenient. By utilizing every inch of your kitchen, these accessories enhance functionality and create a more enjoyable cooking experience.



#### **VERTICAL UNITS (PANTRY)**



A very practical addition to modular kitchens



Provides you better stor