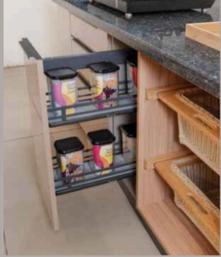

#### **BOTTLE\SPICE PULL OUTS**

Can save time and reduce the risk of spills

Better utilization of small spaces

Easy and efficient organization of your spices next to cooking space