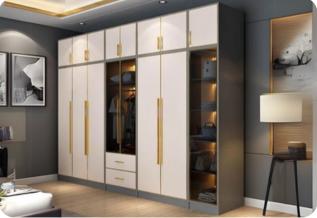

#### MODULAR WARDROBES

Lacquered Glass Wardrobe

Shutter-Less Walk-in Wardrobe

Acrylic + Glass Shutters

Glass Shutter Wardrobe