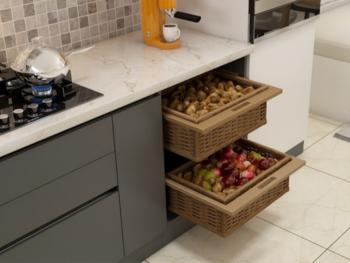

#### **WICKER BASKET**

Allows food items kept inside to breathe

Ideal for storing breads, potatoes, onions and much more