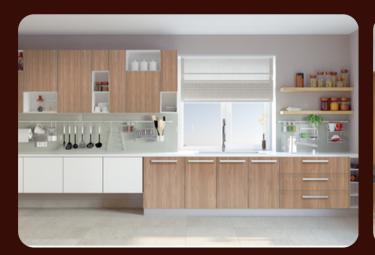

## LAMINATE FINISH

Laminate kitchens are a budget-friendly option, offering a wide range of colors, patterns, and textures. They are durable, easy to maintain, and resistant to stains and moisture. Ideal for those seeking affordability and variety without a premium finish.

#### KITCHEN GALLERY

PAGE 16