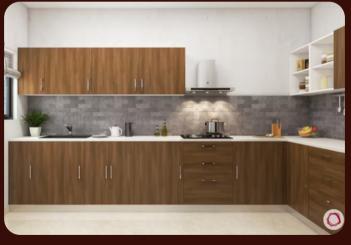

## MODULAR KITCHENS

Modular kitchens are a contemporary approach to kitchen design that emphasizes flexibility and customization. Unlike traditional kitchens, which are built on-site and have fixed layouts, modular kitchens consist of pre-made cabinet modules that can be easily assembled and customized to fit any space. These modules come in a variety of sizes, shapes, and finishes, allowing homeowners to mix and match components to create their ideal kitchen setup.

### TYPES OF KITCHENS

STRAIGHT

L-SHAPED

**PARALLEL** 

C-SHAPED

ISLAND