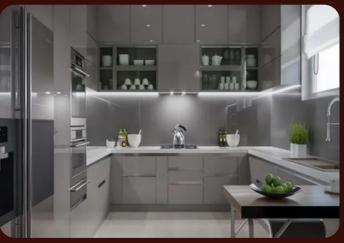

Good                       | Excellent                        |
| Best For      | Budget-friendly<br>kitchens | Modern, glossy<br>kitchens | Custom &<br>Classical<br>designs |



## LAMINATE FINISH

Laminate kitchens are a budget-friendly option, offering a wide range of colors, patterns, and textures. They are durable, easy to maintain, and resistant to stains and moisture. Ideal for those seeking affordability and variety without a premium finish.









## MODULAR MODULARAR

## ACRYLIC FINISH

Acrylic kitchens feature a high-gloss, smooth, and reflective finish, offering a modern and sleek look. They are highly durable, resistant to moisture and UV rays. Ideal for contemporary kitchens, they are mid-range in cost and require regular cleaning to maintain their glossy appearance.









## DUCO FINISH



Duco kitchens offer a seamless, smooth, and customizable finish, available in a wide range of colors with matte or satin options. They provide an elegant & premium look. Ideal for those seeking a high-end, custom-designed kitchen with a sophisticated or classical appeal.









# KITCHEN ACCESSORIES

Accessories like pantry units, corner units, cutlery organizers, etc. are essential for maximizing kitchen efficiency and storage. They help keep the space organized, reduce clutter, and make cooking and meal prep more convenient. By utilizing every inch of your kitchen, these accessories enhance functionality and create a more enjoyable cooking experience.



#### **VERTICAL UNITS (PANTRY)**



A very practical addition to modular kitchens



Provides you better storag