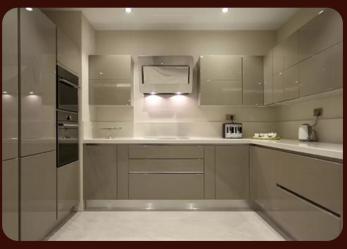

ood                       | Excellent                        |
| Best For      | Budget-friendly<br>kitchens | Modern, glossy<br>kitchens | Custom &<br>Classical<br>designs |



## LAMINATE FINISH

Laminate kitchens are a budget-friendly option, offering a wide range of colors, patterns, and textures. They are durable, easy to maintain, and resistant to stains and moisture. Ideal for those seeking affordability and variety without a premium finish.









## MODULAR MODULARAR

## ACRYLIC FINISH

Acrylic kitchens feature a high-gloss, smooth, and reflective finish, offering a modern and sleek look. They are highly durable, resistant to moisture and UV rays. Ideal for contemporary kitchens, they are mid-range in cost and require regular cleaning to maintain their glossy appearance.









## DUCO FINISH



Duco kitchens offer a seamless, smooth, and customizable finish, available in a wide range of colors with matte or satin options. They provide an elegant & premium look. Ideal for those seeking a high-end, custom-designed kitchen with a sophisticated or classical appeal.









# KITCHEN ACCESSORIES

Accessories like pantry units, corner units, cutlery organizers, etc. are essential for maximizing kitchen efficiency and storage. They help keep the space organized, reduce clutter, and make cooking and meal prep more convenient. By utilizing every inch of your kitchen, these accessories enhance functionality and create a more enjoyable cooking experience.



#### **VERTICAL UNITS (PANTRY)**



A very practical addition to modular kitchens



Provides you better storage