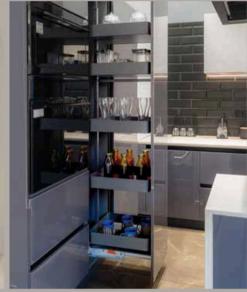

#### **VERTICAL UNITS (PANTRY)**

A very practical addition to modular kitchens

Provides you better storage than traditional cabinets or shelves

Ideal for storing dry goods, canned goods, snacks, baking supplies, etc.

Pantry Unit (Closed)

Pantry Unit (Open)

Pantry Pull-Out (Open)