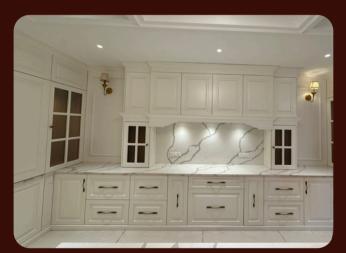

textures. They are durable, easy to maintain, and resistant to stains and moisture. Ideal for those seeking affordability and variety without a premium finish.









## MODULAR MODULARAR

## ACRYLIC FINISH

Acrylic kitchens feature a high-gloss, smooth, and reflective finish, offering a modern and sleek look. They are highly durable, resistant to moisture and UV rays. Ideal for contemporary kitchens, they are mid-range in cost and require regular cleaning to maintain their glossy appearance.









## DUCO FINISH



Duco kitchens offer a seamless, smooth, and customizable finish, available in a wide range of colors with matte or satin options. They provide an elegant & premium look. Ideal for those seeking a high-end, custom-designed kitchen with a sophisticated or classical appeal.









# KITCHEN ACCESSORIES

Accessories like pantry units, corner units, cutlery organizers, etc. are essential for maximizing kitchen efficiency and storage. They help keep the space organized, reduce clutter, and make cooking and meal prep more convenient. By utilizing every inch of your kitchen, these accessories enhance functionality and create a more enjoyable cooking experience.



#### **VERTICAL UNITS (PANTRY)**



A very practical addition to modular kitchens



Provides you better storage than traditional cabinets or shelves



Ideal for storing dry goods, canned goods, snacks, baking supplies, etc.







Pantry Unit (Closed)

Pantry Unit (Open)

Pantry Pull-Out (Open)

#### **CORNER UNITS**



Clever storage solution for easy access to hard-to-reach items and underutilized s