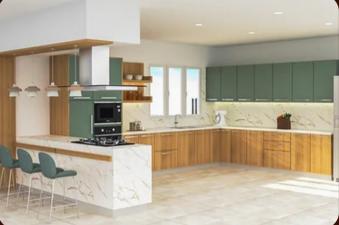

### TYPES OF KITCHENS

STRAIGHT

L-SHAPED

**PARALLEL** 

C-SHAPED

ISLAND

#### KITCHEN GALLERY

PAGE 16