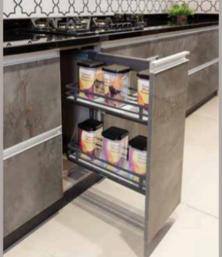

#### **BOTTLE\SPICE PULL OUTS**

Can save time and reduce the risk of spills

Better utilization of small spaces

Easy and efficient organization of your spices next to cooking space