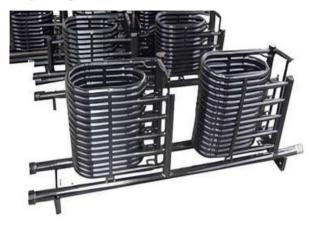

ble in Single Skin & Double Skin casing



#### **Commercial Air-Conditioning Unit**

Condensing Unit: 5, 7.5, 10, 12.5, 15, 20 HP High static Fan Coil Unit: 5 HP to 75 HP Floor Standing Unit: 5 HP to 20 HP



#### Air Handling Unit (AHU)

Capacity: 1200 to 42 000 CFM Panel size: 25mm & 50 mm

Available in thermal barrier profile up to 50mm

**AL Penta Post** 

Fiber reinforced PVC corner

Able to do selection for custom request

Option: Stainless steel, Cu-Cu coil



#### **AIR FILTER**

Pre-filter (Washable filter)
Secondary filter (Bag filter)
HEPA filter



#### **PU Panel**

Thickness: 17, 25, 50, 100mm PU door come with handles and hinges



#### Shell & Tube

Shell & tube cooler: 20 to 260RT

Shell & tube condenser: 60 to 1060 MBH



#### Tube in Tube

Capacity: 60 to 100 Btu/hour



#### Fin & Tube (Coil)

Available in 3/8 inch (9.52mm OD) & 1/2 inch (12.7mm OD)

Available in Aluminium/Copper fin

Customize coil specification

Optional: Hydrophilic fin

Heresite coating (Heresite certified applicator)





#### **Blower**

Complete range and type for all air ventilations Forward curve, backward curve, airfoil blades ACMA certified

Diameter: 180mm to 1400mm

Capacity: 1000 CMH to 120 000 CMH



#### **Axial Fans**

Airfoil aluminium blades and hubs
Adjustable blades angle
IP55 motor with thermal protection
Strong construction with epoxy powder coating
Diameter: 351mm to 1600mm



#### **Cabinet Fans**

AMCA rated YILIDA centrifugal blowers IP55 motor with thermal protection PU panel available in 25mm & 50mm Aluminium Penta Post Strong construction



#### **COIL WIT