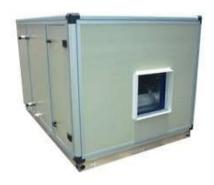

#### Air Handling Unit (AHU)

Capacity: 1200 to 42 000 CFM Panel size: 25mm & 50 mm

Available in thermal barrier profile up to 50mm

**AL Penta Post** 

Fiber reinforced PVC corner

Able to do selection for custom request