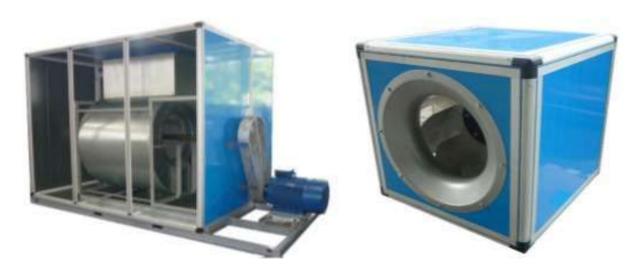

#### **Cabinet Fans**

AMCA rated YILIDA centrifugal blowers IP55 motor with thermal protection PU panel available in 25mm & 50mm Aluminium Penta Post Strong construction