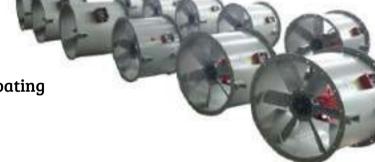

#### **Axial Fans**

Airfoil aluminium blades and hubs
Adjustable blades angle
IP55 motor with thermal protection
Strong construction with epoxy powder coating
Diameter: 351mm to 1600mm