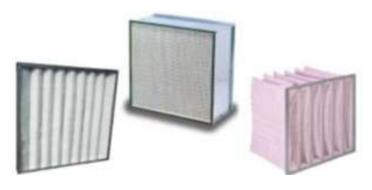

#### **AIR FILTER**

Pre-filter (Washable filter)
Secondary filter (Bag filter)
HEPA filter