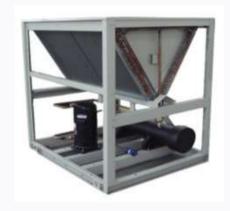

#### Air-Cooled Chiller

Capacity: 90RT to 240RT

Efficient and cleanable shell and tube evaporator

Scroll or screw compressor

Can custom made to customer requirements

#### Water-Cooled Chiller

Capacity: 40RT to 255RT
Efficient shell and tube condenser
Scroll or screw compressor
PLC controls
Can custom made to customer requirements