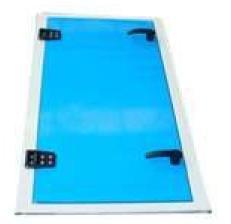

#### **PU Panel**

Thickness: 17, 25, 50, 100mm PU door come with handles and hinges

#### **POLYURETHANE DOOR**

A polyurethane door typically refers to a door that incorporates polyurethane foam as a core material or is coated with polyurethane paint or finish.