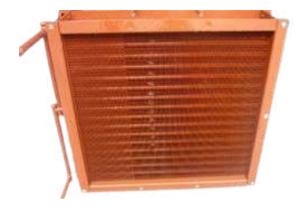

#### **COIL WITH HERESITE COATING**

A coil with Heresite coating refers to a heat exchanger coil—often found in HVAC systems, refrigeration units, or industrial processes—that has been treated with a Heresite protective coating.