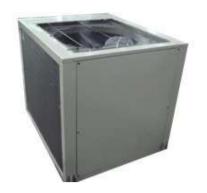

#### Air-Cooled Chiller

Capacity: 90RT to 240RT

Efficient and cleanable shell and tube evaporator

Scroll or screw compressor

Can custom made to customer requirements

#### Water-Cooled Chiller

Capacity: 40RT to 255RT
Efficient shell and tube condenser
Scroll or screw compressor
PLC controls
Can custom made to customer requirements