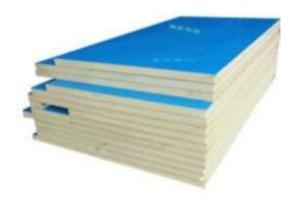

#### **PU Panel**

Thickness: 17, 25, 50, 100mm PU door come with handles and hinges