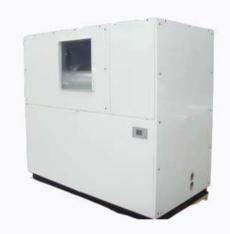

#### AIR COOLED PACKAGE

Capacity: 24RT to 300 100RT
Scroll compressor
Cleanable shell and tube condenser
Evaporator coil with TXV
Belt drive blower
Washable filter 1 inch
Epoxy powder coated metal structures and panels
Able to custom made for higher capacity
Available in Single Skin & Double Skin casing

#### **Commercial Air-Conditioning Unit**

Condensing Unit: 5, 7.5, 10, 12.5, 15, 20 HP High static Fan Coil Unit: 5 HP to 75 HP Floor Standing Unit: 5 HP to 20 HP