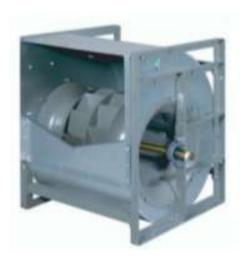

#### **Blower**

Complete range and type for all air ventilations Forward curve, backward curve, airfoil blades ACMA certified

Diameter: 180mm to 1400mm

Capacity: 1000 CMH to 120 000 CMH