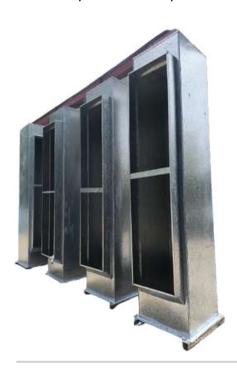

#### Air Handling Unit (AHU)

Capacity: 1200 to 42 000 CFM Panel size: 25mm & 50 mm

Available in thermal barrier profile up to 50mm

**AL Penta Post** 

Fiber reinforced PVC corner

Able to do selection for custom request