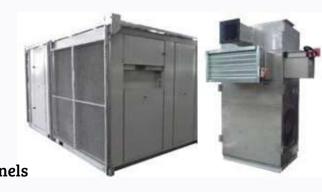

#### Air Handling Unit (AHU)

Capacity: 1200 to 42 000 CFM Panel size: 25mm & 50 mm

Available in thermal barrier profile up to 50mm

**AL Penta Post** 

Fiber reinforced PVC corner

Able to do selection for custom request

Option: Stainless steel, Cu-Cu coil