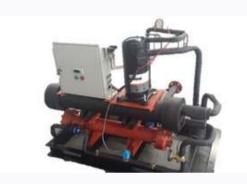

#### Water-Cooled Chiller

Capacity: 40RT to 255RT
Efficient shell and tube condenser
Scroll or screw compressor
PLC controls
Can custom made to customer requirements

#### WATER COOLED PACKAGE

Capacity: 100 MBH to 300 MBH
Able to custom made for higher capacity
Available in Single Skin & Double Skin casing
Available for Rooftop Unit