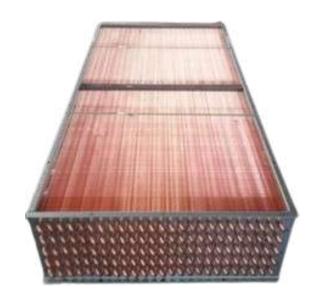

#### Fin & Tube (Coil)

Available in 3/8 inch (9.52mm OD) & 1/2 inch (12.7mm OD)

Available in Aluminium/Copper fin

Customize coil specification

Optional: Hydrophilic fin

Heresite coating (Heresite certified applicator)