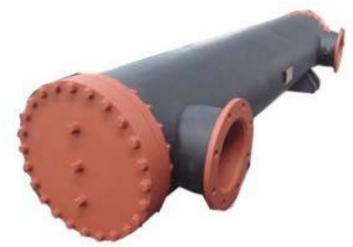

#### Shell & Tube

Shell & tube cooler: 20 to 260RT

Shell & tube condenser: 60 to 1060 MBH