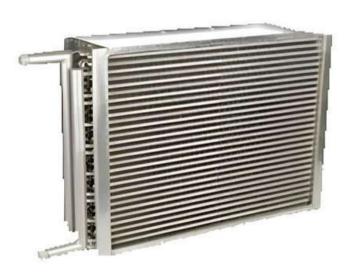

#### Fin & Tube (Coil)

Available in 3/8 inch (9.52mm OD) & 1/2 inch (12.7mm OD)

Available in Aluminium/Copper fin

Customize coil specification

Optional: Hydrophilic fin

Heresite coating (Heresite certified applicator)