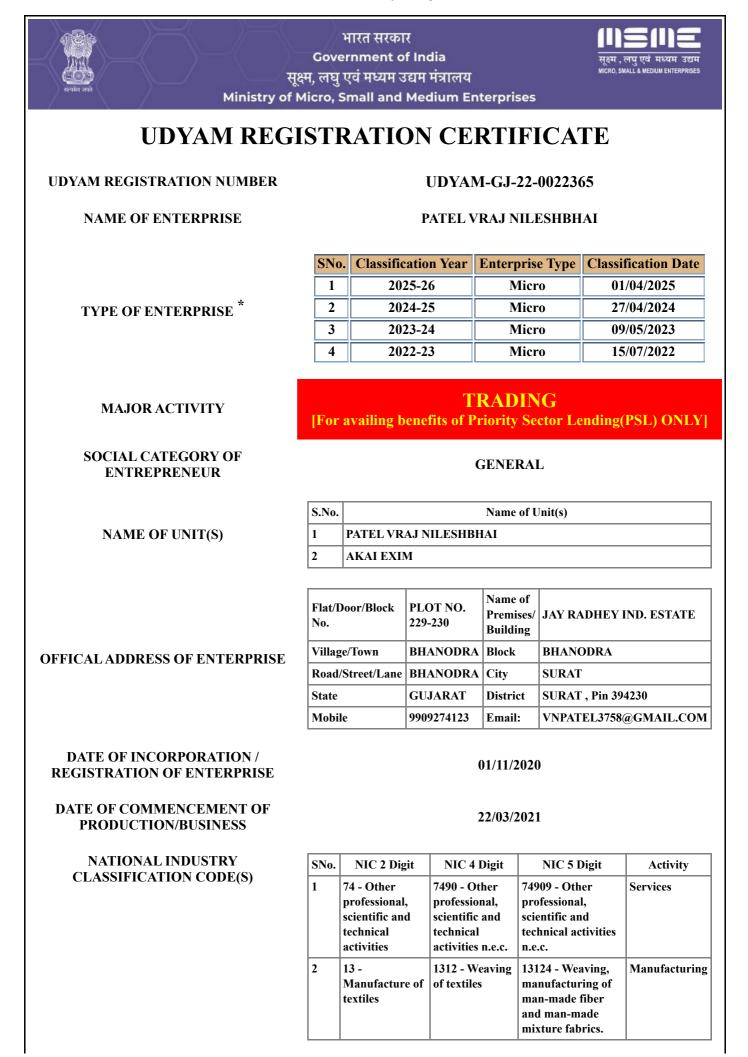

# भारत सरकार Government of India

सूक्ष्म, लघु एवं मध्यम उद्यम मंत्रालय

Ministry of Micro, Small and Medium Enterprises

## Udyam Registration Number : UDYAM-GJ-22-0022365

| Type of Enterprise    | MICRO                                  | Major Activity                                 | TRADING<br>[For availing bene<br>Priority Secto<br>Lending(PSL) Of |
|-----------------------|----------------------------------------|------------------------------------------------|--------------------------------------------------------------------|
| Type of Organisation  | anisation Proprietary Name of Enterpri |                                                | PATEL VRAJ<br>NILESHBHAI                                           |
| Owner Name            | SHRI VRAJ NILESHBHAI<br>PATEL          | PAN                                            | EHCPP2012N                                                         |
| Do you have GSTIN     | Yes                                    | Mobile No.                                     | 9909274123                                                         |
| Email Id              | VNPATEL3758@GMAIL.COM                  | Social Category                                | General                                                            |
| Gender                | Male                                   | Specially<br>Abled(DIVYANG)                    | No                                                                 |
| Date of Incorporation | 01/11/2020                             | Date of Commencement<br>of Production/Business | 22/03/2021                                                         |

## Investment in Plant and Machinery OR Equipment (in Rs.)

| S.No. | Financial<br>Year | Enterprise<br>Type | Written<br>Down<br>Value<br>(WDV) | Exclusion of<br>cost of<br>Pollution<br>Control,<br>Research &<br>Development<br>and Industrial<br>Safety Devices | Net Investment in<br>Plant and<br>Machinery OR<br>Equipment[(A)-<br>(B)] | Total<br>Turnover<br>(A) | Export<br>Turnover<br>(B) | Net<br>Turnover<br>[(A)-(B)] | Is ITR<br>Filled? |
|-------|-------------------|--------------------|-----------------------------------|-------------------------------------------------------------------------------------------------------------------|--------------------------------------------------------------------------|--------------------------|---------------------------|------------------------------|-------------------|
| 1     | 2023-24           | Micro              | 0.00                              | 0.00                                                                                                              | 0.00                                                                     | 0.00                     | 0.00                      | 0.00                         | Yes               |
| 2     | 2022-23           | Micro              | 0.00                              | 0.00                                                                                                              | 0.00                                                                     | 0.00                     | 0.00                      | 0.00                         | Yes               |
| 3     | 2021-22           | Micro              | 0.00                              | 0.00                                                                                                              | 0.00                                                                     | 0.00                     | 0.00                      | 0.00                         | Yes               |

## Unit(s) Details

| SN | Unit Name                | Flat                       | Building                        | Village/Town | Block     | Road                 | City  | Pin    | State   |
|----|--------------------------|----------------------------|---------------------------------|--------------|-----------|----------------------|-------|--------|---------|
| 1  | PATEL VRAJ<br>NILESHBHAI | PLOT<br>NO.<br>229-<br>230 | JAY<br>RADHEY<br>IND.<br>ESTATE | BHANODRA     | BHANODRA  | BHANODRA             | SURAT | 394230 | GUJARAT |
| 2  | AKAI EXIM                | PLOT<br>NO.<br>230         | JAY<br>RADHEY<br>IND.<br>ESTATE | BHANODRA     | 1ST FLOOR | BHANODRA<br>UNN ROAD | SURAT | 394230 | GUJARAT |

## **Official address of Enterprise**

| Flat/Door/Block No. | PLOT NO. 229-230 | Name of Premises/ Building | JAY RADHEY IND. ESTATE    |
|---------------------|------------------|----------------------------|---------------------------|
| Village/Town        | BHANODRA         | Block                      | BHANODRA                  |
| Road/Street/Lane    | BHANODRA         | City                       | SURAT                     |
| State               | GUJARAT          | District                   | SURAT, <b>Pin:</b> 394230 |
| Mobile              | 9909274123       | Email:                     | VNPATEL3758@GMAIL.COM     |
| Latitude            |                  | Longitude:                 |                           |

## National Industry Classification Code(S)

| SNo. | Nic 2 Digit                                                          | Nic 4 Digit                                                                 | Nic 5 Digit                                                                                    | Activity |
|------|----------------------------------------------------------------------|-----------------------------------------------------------------------------|------------------------------------------------------------------------------------------------|----------|
| 1    | 74 - Other professional,<br>scientific and technical<br>activities   | 7490 - Other professional,<br>scientific and technical<br>activities n.e.c. | 74909 - Other professional, scientific and technical activities n.e.c.                         | Services |
| 2    | 13 - Manufacture of textiles                                         | 1312 - Weaving of textiles                                                  | 13124 - Weaving, manufacturing of<br>man-made fiber and man-made mixture<br>fabrics.           | Manufa   |
| 3    | 46 - Wholesale trade, except<br>of motor vehicles and<br>motorcycles | 4620 - Wholesale of<br>agricultural raw materials and<br>live animals       | 46201 - Wholesale of cereals & pulses                                                          | Trading  |
| 4    | 46 - Wholesale trade, except<br>of motor vehicles and<br>motorcycles | 4630 - Wholesale of food,<br>beverages and tobacco                          | 46304 - Wholesale of confectionery,<br>bakery products and beverages other<br>than intoxicants | Trading  |
| 5    | 46 - Wholesale trade, except<br>of motor vehicles and<br>motorcycles | 4630 - Wholesale of food,<br>beverages and tobacco                          | 46306 - Wholesale of tea, coffee & cocoa                                                       | Trading  |