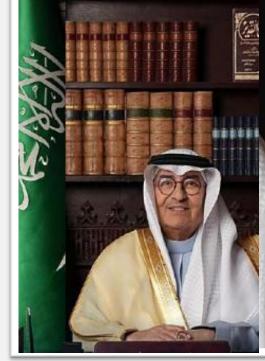

# WMMC CONSULTANCY LLC Advisory Board

His Excellency Dr. Fawaz Al-Alamy is a distinguished figure in the Kingdom of Saudi Arabia, renowned for his extensive experience in government advisory and international trade. Dr. Fawaz holds a Ph.D. in Energy Physics from a prestigious UK institution and a diploma in Business and Finance from Stanford University in the USA. His academic credentials have laid a robust foundation for his influential career.

Amongst several impressive key leadership roles in both the Public and Private sector, Dr. Fawaz also was assigned as Deputy Minister of Trade & Industry for KSA where he played a critical part in shaping Saudi Arabia's trade policies and technical standards, ensuring alignment with international best practices.

As Chief Technical Negotiator with the World Trade Organization (WTO) Dr. Fawaz was instrumental in representing Saudi Arabia during its accession to the WTO, negotiating terms that would benefit the country's economic interests on the global stage. Noting his drive and dedication to his work and advocacy for community causes, he shared, "Throughout my life, I have been proud, honoured and dedicated to serve my country, Saudi Arabia, nationally and internationally.

Dr. Fawaz is Founder and Chairman of Global Trade Consulting Office, a Saudi headquartered Consultancy Firm serving multinational companies in Saudi Arabia in Board Member positions and actively consulting and introducing them to lucrative business opportunities in the KSA and the wider Gulf region. Today, the office is proud to be actively engaged with the world's largest companies in Energy, Defence, Industry, Finance and Asset Management, Specialized Economic Zones and Artificial Intelligence.