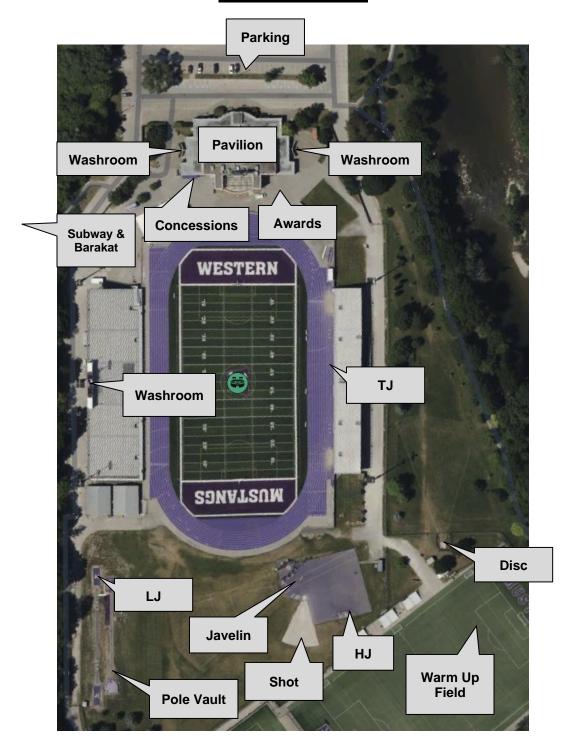

|      |      |                                                                                                                                                            |
|          | -                                                                                                                                                                                                                                                                                |      |      | •                                                                                                                                                          |



## **FACILITY MAP**