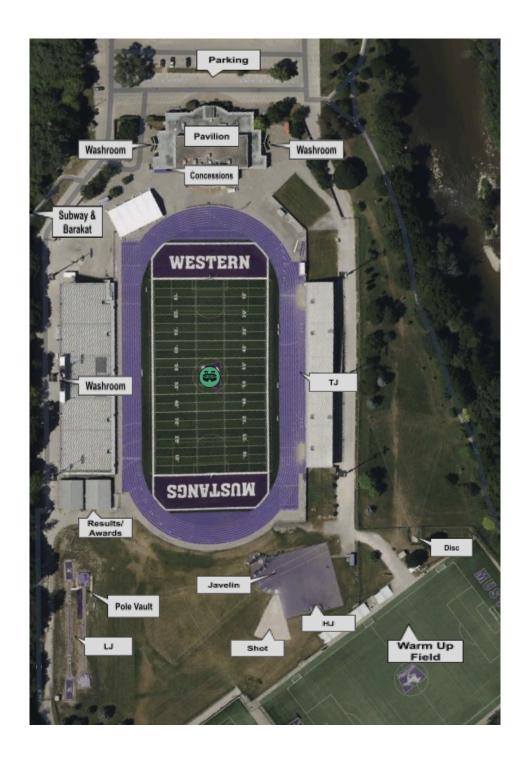

# ARRIVAL REGISTRATION:

- Envelopes containing numbers, pins, etc., for each school may be picked up at the registration table located outside the front gates of the facility, starting at 11:00 a.m. on Thursday.
- In the package will also be two wrist bands for coaches that allow entry into the facility. If additional coaches come from your school, they will need to pay the gate entry fee of \$5.00 per day.

#### **RESULTS/AWARDS:**

- Live Results are available at https://ofsaawest2025.onttrack.com/
- 1<sup>st</sup> 6<sup>th</sup> place ribbons will be awarded for each event. Awards can be picked up at the awards table after the final results are posted.
- The awards table will be located by the track shed.

# **WEIGH-INS:**

- Weigh-ins will be completed in the track shed at the south end of the main bleachers.
- Implements must be weighed in no later than 60 minutes before the event.

# **PARKING:**

- Parking is free at the stadium, and you do not need to use the HONK app to pay.
- Overflow parking is available across the street, but will require payment using the HONK app.

# WARM UP:

Athletes can warm up on the turf field, south of the stadium.

# OTHER IMPORTANT INFORMATION:

- Spectators must remain in the stands. Please do not stand at the railing.
- **Tents** in the stands are not to be lower than halfway up the stands, to maximize seating and viewing for fans. There is also plenty of room in the greenspace around the stadium for team tents.
- First Aid will be available on-site by the door to the pavilion.
- No portable stereo systems are allowed inside Alumni Stadium.
- Throwing implements may only be used in the designated completion areas.
- Athletes are reminded that **no club insignia** will be allowed in the competition areas.
- Student-athletes must remain fully clothed in the appropriate attire in the competition area, AND use the designated washroom or change area to change to and from competition attire.
- **FOOD:** The concession stand will be open and available for food and beverages. Subway and Barakat Restaurants are available at the top of the hill along Western Road.
- **GARBAGE**: Please encourage the use of trash containers for depositing garbage. As the meet comes to an end, please ensure that your team area is clean and tidy.
- WEATHER: There is no rain date. In the event of inclement weather, athletes can move inside the main floor of
  the pavilion, under the stands, or utilize their team tent. Please dress appropriately for the expected weather.
   Bring warm clothes, rain jackets, hats, and sunscreen, depending on the forecast.
- WASHROOMS: Washrooms are located on each side of the main pavilion.
- **CHANGEROOMS**: These are available inside the pavilion.
- **FOOD:** The concession stand will be open and available for food and beverages. Subway and Barakat Restaurants are available at the top of the hill along Western Road.
- **EMERGENCY**: In case of a weather emergency, all athletes and coaches will be evacuated to the gymnasium in the Western Athletic Centre, across the street. Coaches are asked to sit with their team, and the meet will resume 30 minutes after the last sighting of lightning.