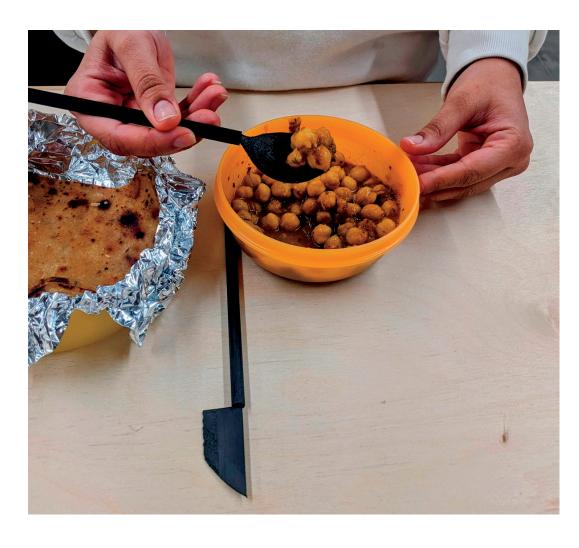

## PACTO

**PACTO** is a set of reusable and modular cutlery housed in a compact, rounded case. It easily fits in your pocket, in your bag or you can hang it around your neck with the optional strap, and it includes **two chopsticks/straws with two add-ons**, that turn them into a spork and a knife.

Pop open the container on one side, take the chopsticks plus the spork add-on. Open the other side for the knife add-on if you need it. When you are done, just put everything back in its place - it will fit perfectly because of the built-in holes in the box. And do not worry, **PACTO is dishwasher-friendly**.