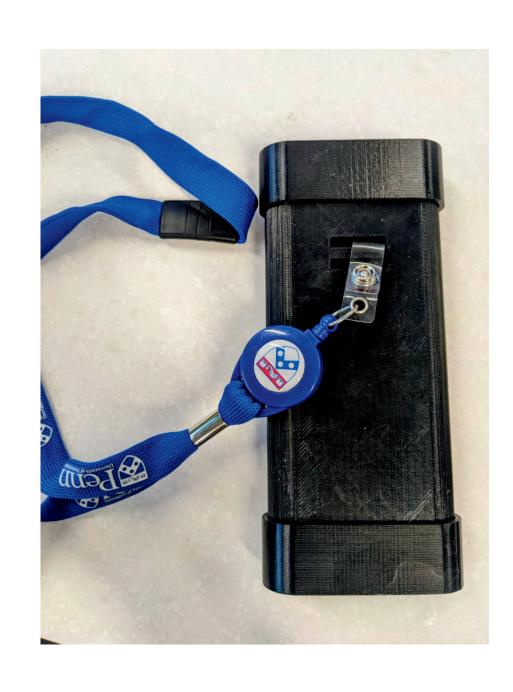

Based on testing, the newest version is **smaller** than the first one, making it easier to carry it around. And now it is **easier to access** your spork add-on and chopsticks, thanks to the diagonal cut-out in the case. Plus, the **chopsticks also work as straws** for your drinks. And there is an added **hanging strap** as well!