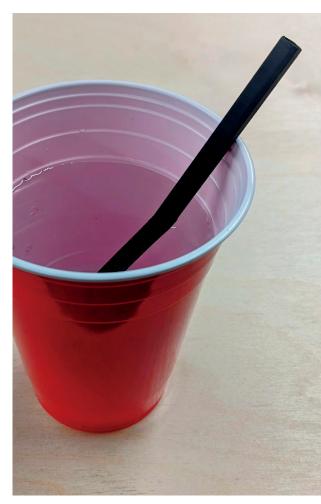

Based on testing, the newest version is **smaller** than the first one, making it easier to carry it around. And now it is **easier to access** your spork add-on and chopsticks, thanks to the diagonal cut-out in the case. Plus, the **chopsticks also work as straws** for your drinks. And there is an added **hanging strap** as well!