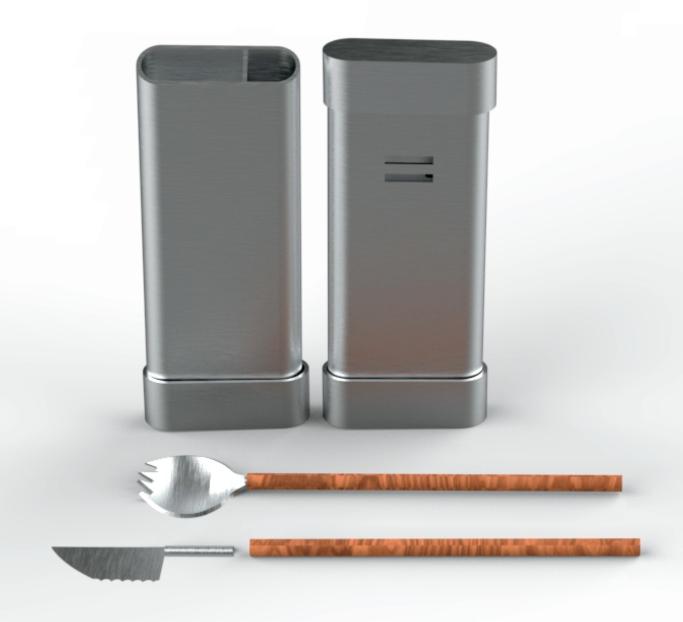

## PACTO

**PACTO** is a set of reusable and modular cutlery housed in a compact, rounded case. It easily fits in your pocket, in your bag or you can hang it around your neck with the optional strap, and it includes **two chopsticks/straws with two add-ons**, that turn them into a spork and a knife.

Pop open the container on one side, take the chopsticks plus the spork add-on. Open the other side for the knife add-on if you need it. When you are done, just put everything back in its place - it will fit perfectly because of the built-in holes in the box. And do not worry, **PACTO is dishwasher-friendly**.

Based on testing, the newest version is **smaller** than the first one, making it easier to carry it around. And now it is **easier to access** your spork add-on and chopsticks, thanks to the diagonal cut-out in the case. Plus, the **chopsticks also work as straws** for your drinks. And there is an added **hanging strap** as well!