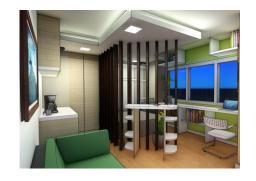

#### Condominium / Showcase Kitchen / Interior Fit-out 2019

- 1. Condo Fitout\_Palmridge Rochester, Pasig City. Client:\_Rafael Isaac Carlo Sta Ana
- 2. Condo Fitout\_Escalade East Tower, Cubao, Quezon City\_Dra. Beverly De Guzman
- 3. Home Improvement and Interior Fitout\_Birmingham Alberto, San Mateo, Rizal. | Client: M/s Maribeth Sagat
- 4. Entertainment, Study Area, Nook Table, & Kitchen, Congress Village, Bagumbong, Caloocan City | Client: Engr. Joel Reguyal
- 5. Interior Fit-out, Unit 2317, Studio A Tower, Katipunan, Cuba Quezon City | Client: Congresswoman Cheryl Deloso Montalla

## **Condo Interior and Fit-out Projects**