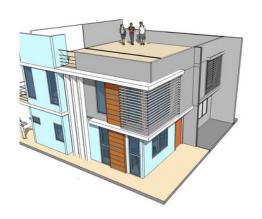

#### **Design and Build Projects 2021**

- 2 Storey Residential Project, Cupang Antipolo, Rizal | Client: Mr Noel Villanueva
- 2.3 Storey, Interior Fitout, Ciudad Verde, North Fairview, Quezon city | Client: Mrs Joann Oliver
- 3. Showcase Kitchen Works, North Fairview, Quezon city Client: Mrs Erna Oliver
- 4.2 Storey, Residential Extension, North Fairview, Quezon city | Client: Mr Joseph Oliver
- 5. Interior Fit-out Works, Urduja Subdivision, Caloocan City | Client: Mr Tom Buenaventura
- 6. Interior Fit-out Works, Abad Santos, Tondo, Manila | Client: Mr Ron Conejos
- 7.3 Storey Residential Project, Maysilo Malabon | Client: Mrs Jack Marcelo
- 8.2 Storey, Residential Extension, North Fairview, Quezon city | Client: Mrs Joyce Galapon
- 9.2 Storey, Residential Extension, Bagumbong, Caloocan | Client: Mrs Alenn Pascual
- 10. I-smile Dental Clinic Fit-out, GB-1, San Mateo, Rizal | Client: Mrs Luzviminda Salvador
- 11.2 Storey Residential Renovation, Marvi Hills, Gulod Malaya, San Mateo, Rizal | Client: Mr Vincent Gonzales