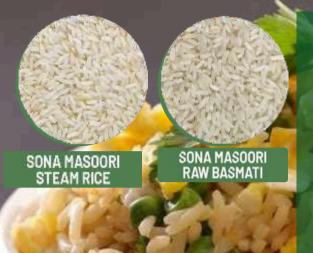

----------------|--------------|
| Natural Admixture     | - 5.00%      |
| Average Grain Length  | - 6.90mm     |
| Moisture              | - 12.5% Max. |
| Broken Grain          | - % Max.     |
| Damage/Discolor Grain | - %Max.      |
| Immature Grain        | - % Max.     |
| Foreign Matter        | – Nil        |

## PARMAL RICE

| RICE SPECIFICATIONS   |              |
|-----------------------|--------------|
| Purity                | - 95.00%     |
| Natural Admixture     | - 5.00%      |
| Average Grain Length  | - 6.50mm     |
| Moisture              | - 12.5% Max. |
| Broken Grain          | - % Max.     |
| Damage/Discolor Grain | - %Max.      |
| Immature Grain        | - % Max.     |
| Foreign Matter        | – Nil        |



## INDIAN NON-BASMATI RICE

## SONA MASOORI RICE



## OTHER VARIETIES WE DEAL IN

#### **RICE SPECIFICATIONS** - 95.00% Purity - 5.00% Natural Admixture -5.20mm Average Grain Length -13% Max. Moisture % Max. Broken Grain %Max. Damage/Discolor Grain - % Max. Immature Grain – Nil Foreign Matter



## **PESTICIDE FREE RAW RICE**

### **1401 RAW RICE**

| RICE SPECIFICATIONS   |              |
|-----------------------|--------------|
| Purity                | - 95.00%     |
| Natural Admixture     | -5.00%       |
| Average Grain Length  | -770mm       |
| Moisture              | - 12.5% Max. |
| Broken Grain          | -1% Max.     |
| Damage/Discolor Grain | -1%Max.      |
| Immature Grain        | -1% Max.     |
| Foreign Matter        | – Nil        |

### **PUSA RAW RICE**

#### RICE SPECIFICATIONS

| Purity                | - 95.00%