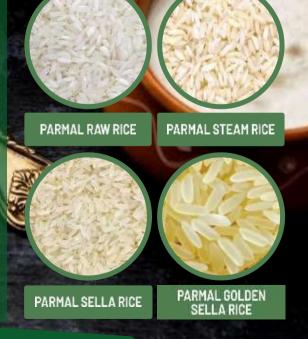

## PARMAL RICE

| RICE SPECIFICATIONS   |              |
|-----------------------|--------------|
| Purity                | - 95.00%     |
| Natural Admixture     | - 5.00%      |
| Average Grain Length  | - 6.50mm     |
| Moisture              | - 12.5% Max. |
| Broken Grain          | - % Max.     |
| Damage/Discolor Grain | - %Max.      |
| Immature Grain        | - % Max.     |
| Foreign Matter        | – Nil        |