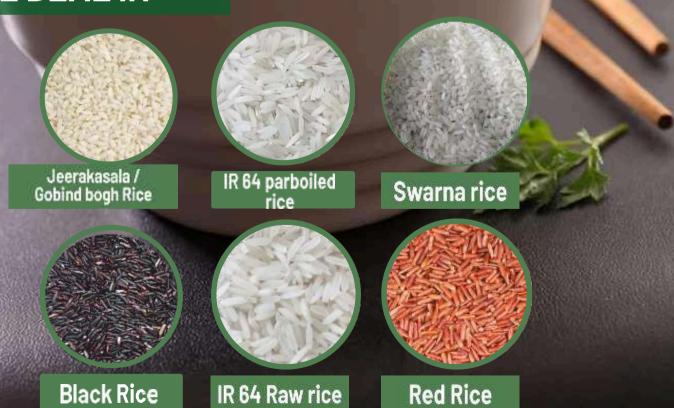

re Grain        | - % Max.     |
| Foreign Matter        | – Nil        |

## PARMAL RICE

| RICE SPECIFICATIONS   |              |
|-----------------------|--------------|
| Purity                | - 95.00%     |
| Natural Admixture     | - 5.00%      |
| Average Grain Length  | - 6.50mm     |
| Moisture              | - 12.5% Max. |
| Broken Grain          | - % Max.     |
| Damage/Discolor Grain | - %Max.      |
| Immature Grain        | - % Max.     |
| Foreign Matter        | – Nil        |



## INDIAN NON-BASMATI RICE

## SONA MASOORI RICE



## OTHER VARIETIES WE DEAL IN

#### **RICE SPECIFICATIONS** - 95.00% Purity - 5.00% Natural Admixture -5.20mm Average Grain Length -13% Max. Moisture % Max. Broken Grain %Max. Damage/Discolor Grain - % Max. Immature Grain – Nil Foreign Matter



## **PESTICIDE FREE RAW RICE**

### **1401 RAW RICE**

| RICE SPECIFICATIONS   |              |
|-----------------------|--------------|
| Purity                | - 95.00%     |
| Natural Admixture     | -5.00%       |
| Average Grain Length  | -770mm       |
| Moisture              | - 12.5% Max. |
| Broken Grain          | -1% Max.     |
| Damage/Discolor Grain | -1%Max.      |
| Immature Grain        | -1% Max.     |
| Foreign Matter        | – Nil        |

### **PUSA RAW RICE**

#### RICE SPECIFICATIONS

| Purity                | - 95.00%     |
|-----------------------|--------------|
| Natural Admixture     | - 5.00%      |
| Average Grain Length  | - 7.45mm     |
| Moisture              | - 12.5% Max. |
| Broken Grain          | - % Max.     |
| Damage/Discolor Grain | -1%Max.