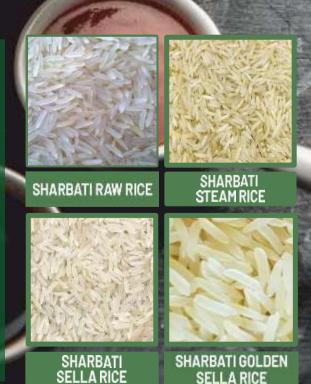

### SHARBATI RICE

| RICE SPECIFICATIONS   |              |
|-----------------------|--------------|
| RICE SPECIFICATIONS   |              |
| Purity                | - 95.00%     |
| Natural Admixture     | - 5.00%      |
| Average Grain Length  | - 7.10mm     |
| Moisture              | - 12.5% Max. |
| Broken Grain          | 1 % Max.     |
| Damage/Discolor Grain | 1%Max.       |
| Immature Grain        | 1 % Max.     |
| Foreign Matter        | - Nil        |