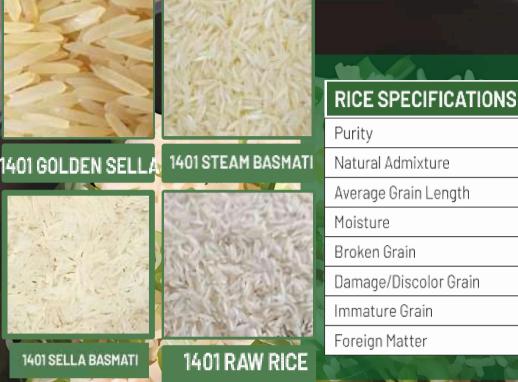

### 1401 **BASMATI RICE**

-95.00%

-5.00%

- 7.70mm

-1% Max.

-1%Max.

-1% Max.

- Nil

- 12.5% Max.

### PI. BASMAT

| RICE SPECIFICATIONS   |              |
|-----------------------|--------------|
| Purity                | - 95.00%     |
| Natural Admixture     | - 5.00%      |
| Average Grain Length  | - 7.45mm     |
| Moisture              | - 12.5% Max. |
| Broken Grain          | -1% Max.     |
| Damage/Discolor Grain | -1%Max.      |
| Immature Grain        | -1% Max.     |
| Foreign Matter        | - Nil        |

PUSA RAW BASMATI

PUSA STEAM BASMATI

PUSA SELLA BASMATI PUSA GOLDEN SELLA