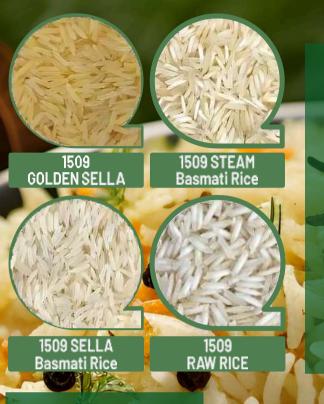

#### 1509 BASMATI

### TRADITIONAL BASMATI

| RICE SPECIFICATIONS   |              |
|-----------------------|--------------|
| Purity                | - 95.00%     |
| Natural Admixture     | - 5.00%      |
| Average Grain Length  | - 7.30 mm    |
| Moisture              | - 12.5% Max. |
| Broken Grain          | -1% Max.     |
| Damage/Discolor Grain | -1%Max.      |
| Immature Grain        | -1% Max.     |
| Foreign Matter        | - Nil        |

| RICE SPECIFICATIONS   |              |
|-----------------------|--------------|
| Purity                | - 95.00%     |
| Natural Admixture     | - 5.00%      |
| Average Grain Length  | - 8.40mm     |
| Moisture              | - 12.5% Max. |
| Broken Grain          | -1% Max.     |
| Damage/Discolor Grain | -1%Max.      |
| Immature Grain        | -1% Max.     |
| Foreign Matter        | - Nil        |

TRADITIONAL RAW RICE

TRADITIONAL SELLA RICE