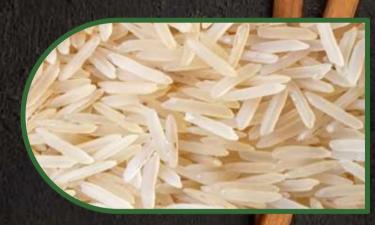

### 1121 BASMATI RICE

#### 1121 Basmati Rice

#### **Product Description**

1121 Basmati Rice has the world's longest grain, beforeas well as after cooking and gives 30% more volume than any other Basmati variety.

- This variety of rice is very light and easy to digest by anyone. People who are suffering from chronic constipation and heartburn a ways prefer this variety in their plate.
- 1121 Basmati Rice always serves delicious taste in every bite. As per a survey, children most y love to have this rice variety.
- It's easy to cook process is loved by house makers, as it does not require any specific time or method.