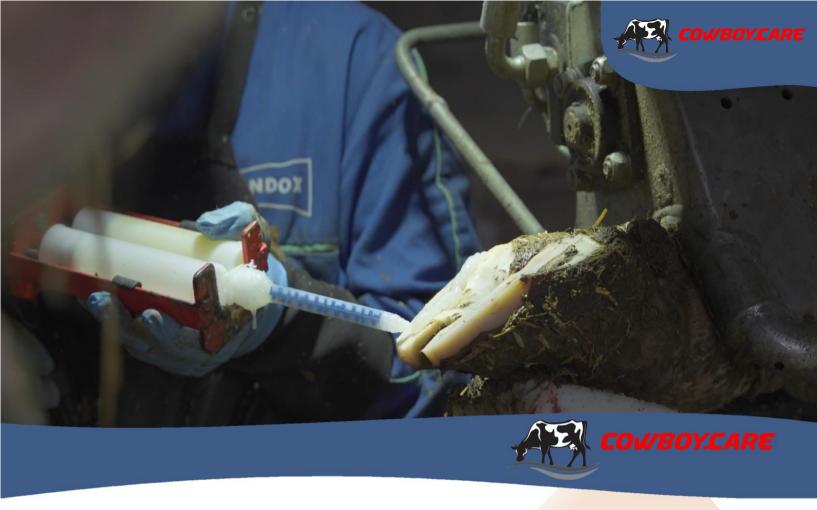

## PROFESSIONAL HOOF GLUE

Professional glue for Cow Hoof treatment. 2 types of tip. Dual component to be used with specific mixing tips . Need manual gun to be extruded .