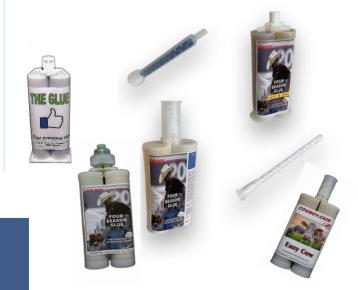

## PROFESSIONAL HOOF GLUE

Professional glue for Cow Hoof treatment. 2 types of tip. Dual component to be used with specific mixing tips . Need manual gun to be extruded .

## ALL SEASON TO SCREW (160+200.ml) or BAYONET (only 200.ml):

All Season Glue is the standard version usable in every season of the year. Easy to use can be used with wood or rubber block.

Adhesion is durable and stable, no detach of the hoof block after weeks. This glue wet very well the surface of the feet and the block, let the block to be moved in first time for good positioning before full adhesion. To beused with heater in winter season.

## FAST & TIXO (Winter) 200.ml TO SCREW or BAYONET:

This version is the last development in our glue range. Is a tixotropic glue (do not slow down when applied) very good to fulfill the space in irregular shape of hoofand very fast attachment. Within few seconds the block is fixed and after 30s-1min the feet can be released. In very hot season cartridge need to be stored in cool room (no more than 25°C).

## EASY & COW (200.ml TO SCREW):

This glue is more easy to use and has the same adhesive properties.

THE 50 GLUE (50.ml): Four seasons use, perfect for few application very easy to use. Eco friendly, less plastic used.